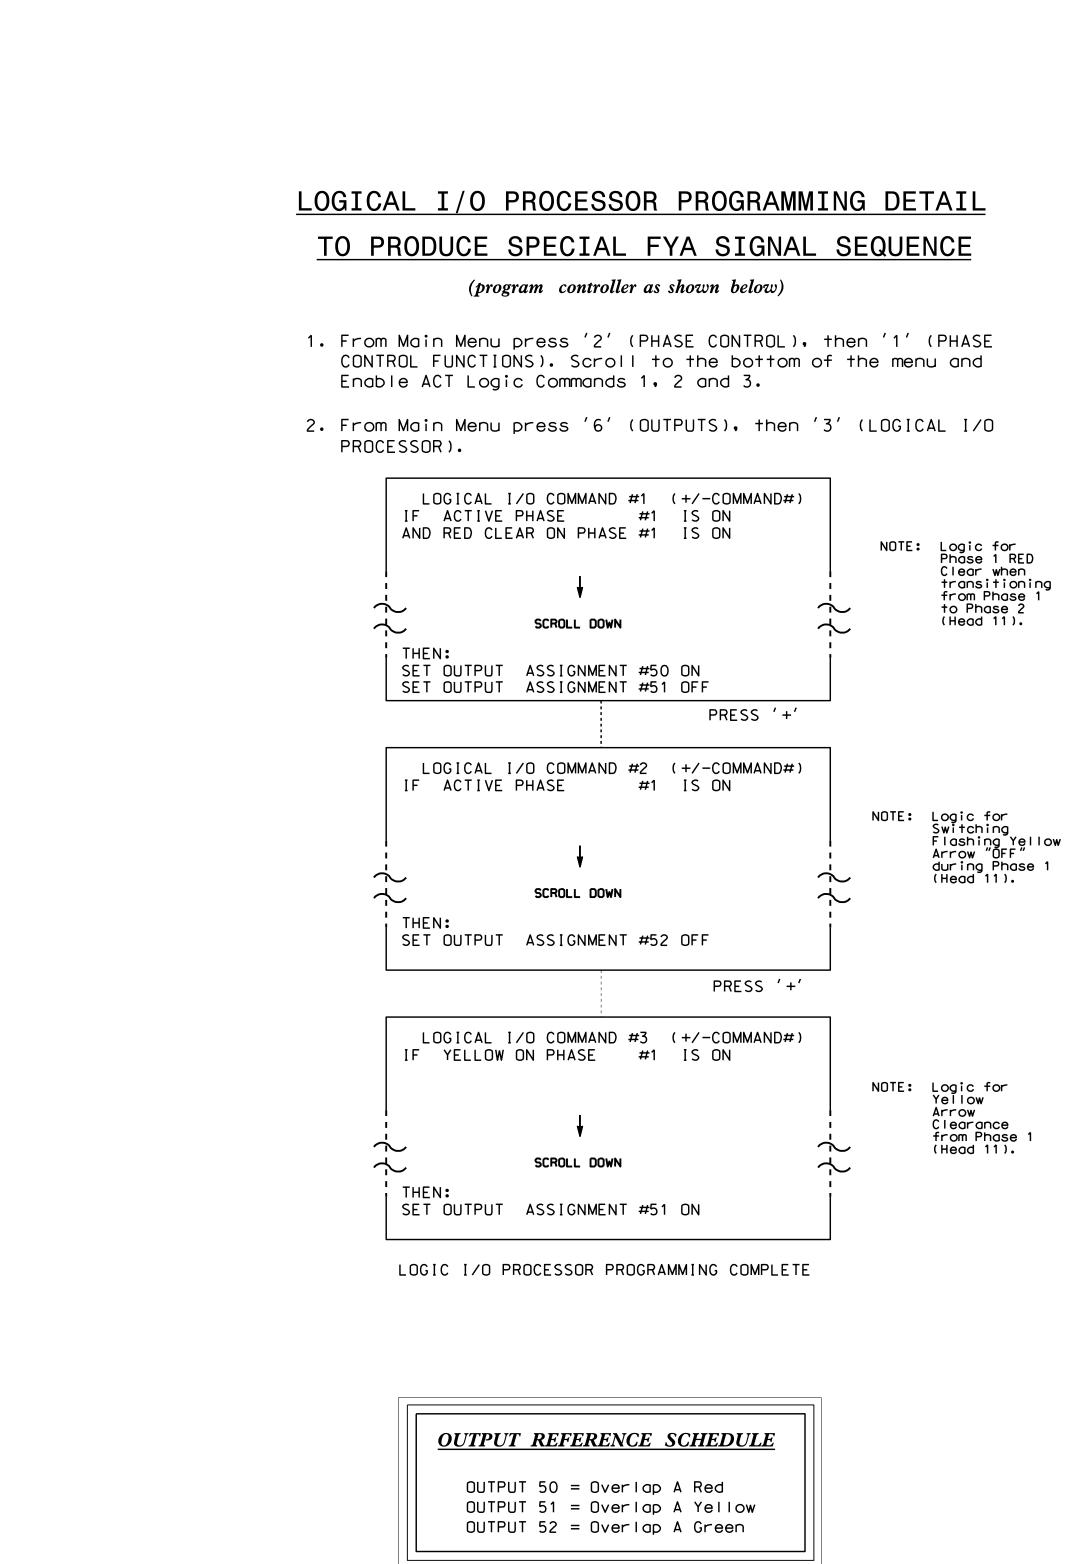

| PROJECT REFERENCE NO.                                                                                                                                                          | SHEET NO.       |
|--------------------------------------------------------------------------------------------------------------------------------------------------------------------------------|-----------------|
| C-5558 Si                                                                                                                                                                      | . 111.2         |
|                                                                                                                                                                                |                 |
|                                                                                                                                                                                |                 |
|                                                                                                                                                                                |                 |
|                                                                                                                                                                                |                 |
|                                                                                                                                                                                |                 |
| OVERLAP PROGRAMMING DETAIL<br>(program controller as shown below)                                                                                                              |                 |
| From Main Menu press '8' (OVERLAPS), then<br>'1' (VEHICLE OVERLAP SETTINGS).                                                                                                   |                 |
| PAGE 1: VEHICLE OVERLAP 'A' SETTINGS<br>PHASE: 12345678910111213141516                                                                                                         |                 |
| VEH OVL PARENTS: XX<br>VEH OVL NOT VEH:<br>VEH OVL NOT PED:                                                                                                                    |                 |
| VEH OVL GRN EXT:  <br>STARTUP COLOR: _ RED _ YELLOW _ GREEN<br>FLASH COLORS: _ RED _ YELLOW X GREEN                                                                            |                 |
| SELECT VEHICLE OVERLAP OPTIONS: (Y/N)<br>FLASH YELLOW IN CONTROLLER FLASH?Y<br>GREEN EXTENSION (0-255 SEC)0                                                                    |                 |
| YELLOW CLEAR (O=PARENT,3-25.5 SEC)0.0<br>RED CLEAR (O=PARENT,0.1-25.5 SEC)0.0<br>OUTPUT AS PHASE # (O=NONE, 1-16)0                                                             |                 |
| OVERLAP PROGRAMMING COMPLETE                                                                                                                                                   |                 |
|                                                                                                                                                                                |                 |
|                                                                                                                                                                                |                 |
|                                                                                                                                                                                |                 |
|                                                                                                                                                                                |                 |
|                                                                                                                                                                                |                 |
|                                                                                                                                                                                |                 |
|                                                                                                                                                                                |                 |
|                                                                                                                                                                                |                 |
| THIS ELECTRICAL DETAIL IS FOR<br>THE SIGNAL DESIGN: 07-1420<br>DESIGNED: June 2014                                                                                             |                 |
| SEALED: 4/7/15<br>REVISED: N/A                                                                                                                                                 |                 |
|                                                                                                                                                                                |                 |
|                                                                                                                                                                                |                 |
|                                                                                                                                                                                |                 |
|                                                                                                                                                                                |                 |
| Electrical Detail - Sheet 2 of 2          ELECTRICAL AND PROGRAMMING DETAILS FOR:       NC 68 (Eastchester Drive)       SEAL                                                   |                 |
| ELECTRICAL AND PROGRAMMING<br>DETAILS FOR:       NC 68 (Eastchester Drive)<br>at       SEAL         Prepared in the Offices of:       SR 1836 (Willard Dairy Road)       SEAL  |                 |
| ELECTRICAL AND PROGRAMMING<br>DETAILS FOR:       NC 68 (Eastchester Drive)<br>at       SEAL         Prepared in the Offices of:       SP 1926 (Willland Dainy Poad)       SEAL | MAN AN INTERNET |