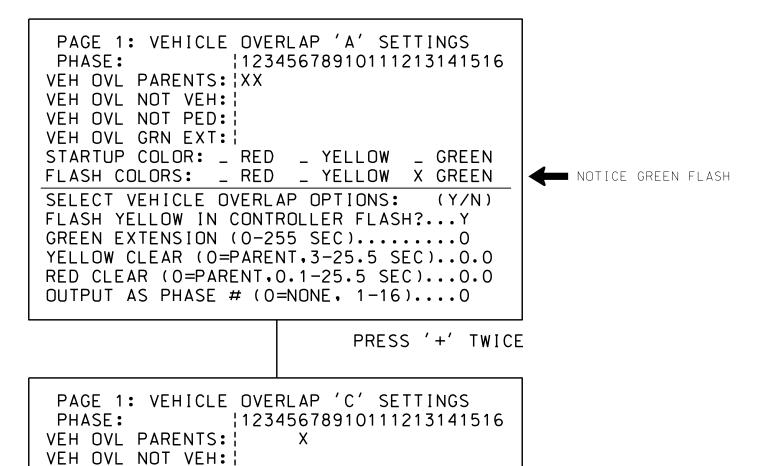

## OVERLAP PROGRAMMING DETAIL

(program controller as shown below)

FROM MAIN MENU PRESS '8' (OVERLAPS). THEN '1' (VEHICLE OVERLAP SETTINGS).

OVERLAP PROGRAMMING COMPLETE

STARTUP COLOR: \_ RED \_ YELLOW \_ GREEN FLASH COLORS: \_ RED \_ YELLOW X GREEN

SELECT VEHICLE OVERLAP OPTIONS: (Y/N)

FLASH YELLOW IN CONTROLLER FLASH?...Y

GREEN EXTENSION (0-255 SEC).....0

OUTPUT AS PHASE # (0=NONE, 1-16)....0

YELLOW CLEAR (O=PARENT,3-25.5 SEC)..0.0

RED CLEAR (0=PARENT,0.1-25.5 SEC)...0.0

VEH OVL NOT PED: VEH OVL GRN EXT:

> THIS ELECTRICAL DETAIL IS FOR THE SIGNAL DESIGN: 07-1283 DESIGNED: June 2014 SEALED: 3-30-15 REVISED: N/A

NOTICE GREEN FLASH

ELECTRICAL DETAIL SHEET 2 OF 2

SR 1113 (E. Kivett Drive)