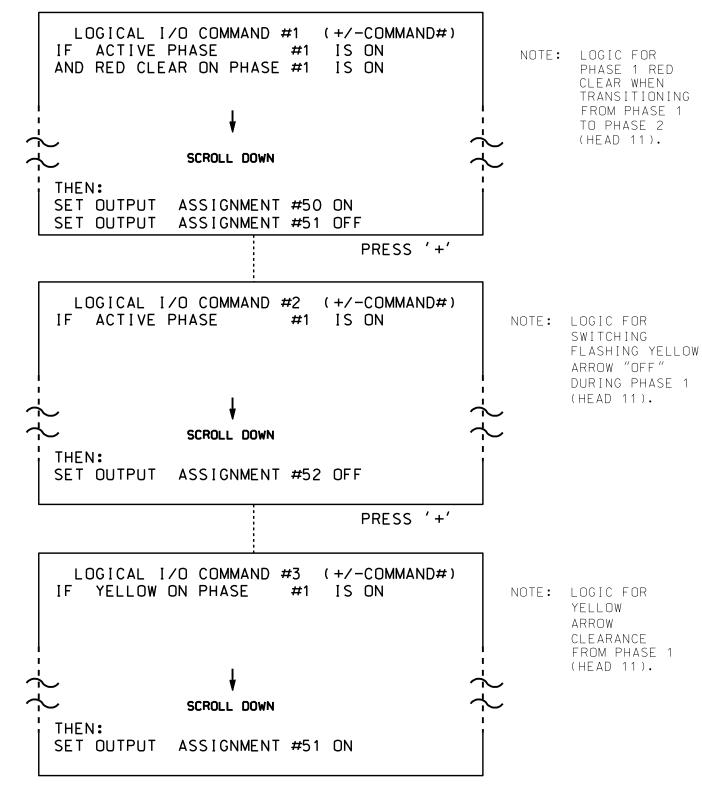

(program controller as shown below)

- 1. FROM MAIN MENU PRESS '2' (PHASE CONTROL), THEN '1' (PHASE CONTROL FUNCTIONS). SCROLL TO THE BOTTOM OF THE MENU AND ENABLE ACT LOGIC COMMANDS 1, 2 AND 3.
- 2. FROM MAIN MENU PRESS '6' (OUTPUTS), THEN '3' (LOGICAL I/O PROCESSOR).

LOGIC I/O PROCESSOR PROGRAMMING COMPLETE

OUTPUT REFERENCE SCHEDULE OUTPUT 50 = Overlap A Red OUTPUT 51 = Overlap A Yellow OUTPUT 52 = Overlap A Green

PROJECT REFERENCE NO. Sig. 105.2 C-5558