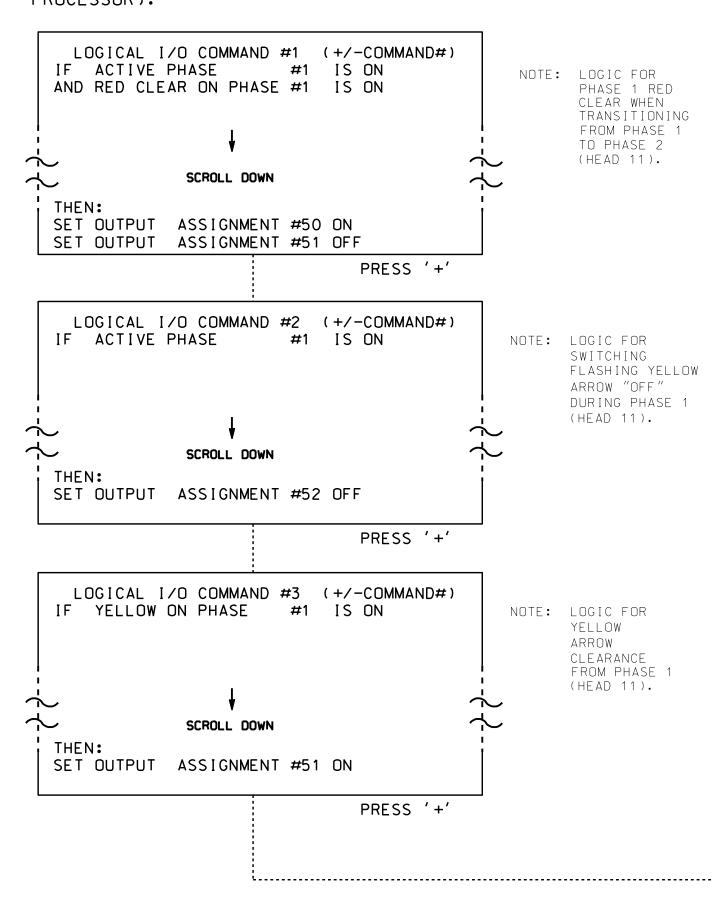

(program controller as shown below)

1. FROM MAIN MENU PRESS '2' (PHASE CONTROL), THEN '1' (PHASE CONTROL FUNCTIONS). SCROLL TO THE BOTTOM OF THE MENU AND ENABLE ACT LOGIC COMMANDS 1, 2, 3, 4, 5 AND 6.

2. FROM MAIN MENU PRESS '6' (OUTPUTS), THEN '3' (LOGICAL I/O PROCESSOR).

## OUTPUT REFERENCE SCHEDULE

OUTPUT 42 = Overlap C Red OUTPUT 43 = Overlap C Yellow OUTPUT 44 = Overlap C Green OUTPUT 50 = Overlap A Red OUTPUT 51 = Overlap A Yellow OUTPUT 52 = Overlap A Green

PROJECT REFERENCE NO. C-5558 |Sig. 82.2