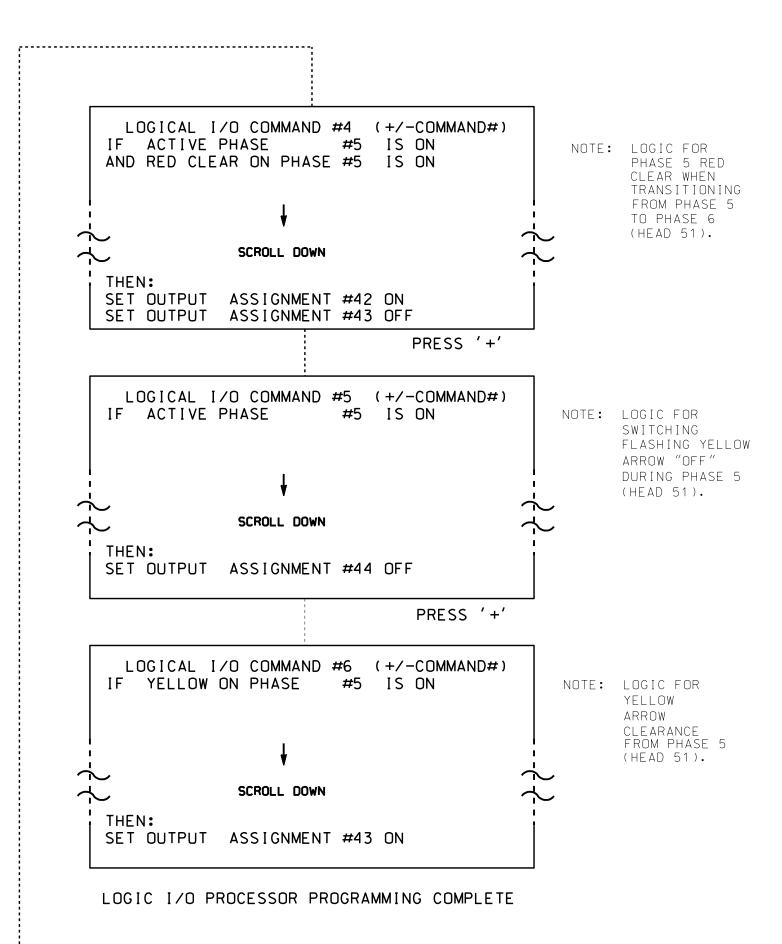

(program controller as shown below)

1. FROM MAIN MENU PRESS '2' (PHASE CONTROL), THEN '1' (PHASE CONTROL FUNCTIONS). SCROLL TO THE BOTTOM OF THE MENU AND ENABLE ACT LOGIC COMMANDS 1, 2, 3, 4, 5 AND 6.

2. FROM MAIN MENU PRESS '6' (OUTPUTS), THEN '3' (LOGICAL I/O PROCESSOR).

## OUTPUT REFERENCE SCHEDULE

OUTPUT 42 = Overlap C Red OUTPUT 43 = Overlap C Yellow OUTPUT 44 = Overlap C Green OUTPUT 50 = Overlap A Red OUTPUT 51 = Overlap A Yellow OUTPUT 52 = Overlap A Green

PROJECT REFERENCE NO. C-5558 |Sig. 82.2