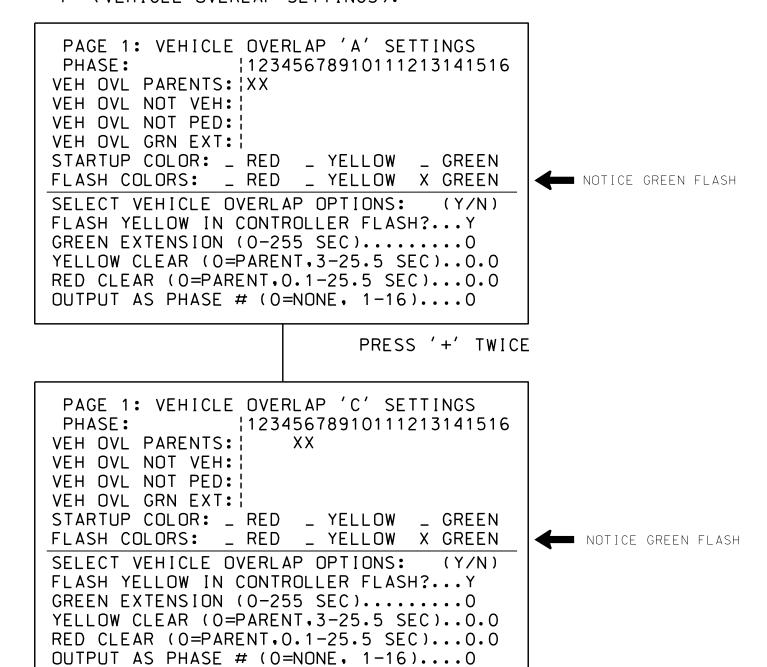

## OVERLAP PROGRAMMING DETAIL

(program controller as shown below)

FROM MAIN MENU PRESS '8' (OVERLAPS). THEN '1' (VEHICLE OVERLAP SETTINGS).

OVERLAP PROGRAMMING COMPLETE

THIS ELECTRICAL DETAIL IS FOR THE SIGNAL DESIGN: 07-0948 DESIGNED: July 2014 SEALED: 4/13/2015 REVISED: N/A