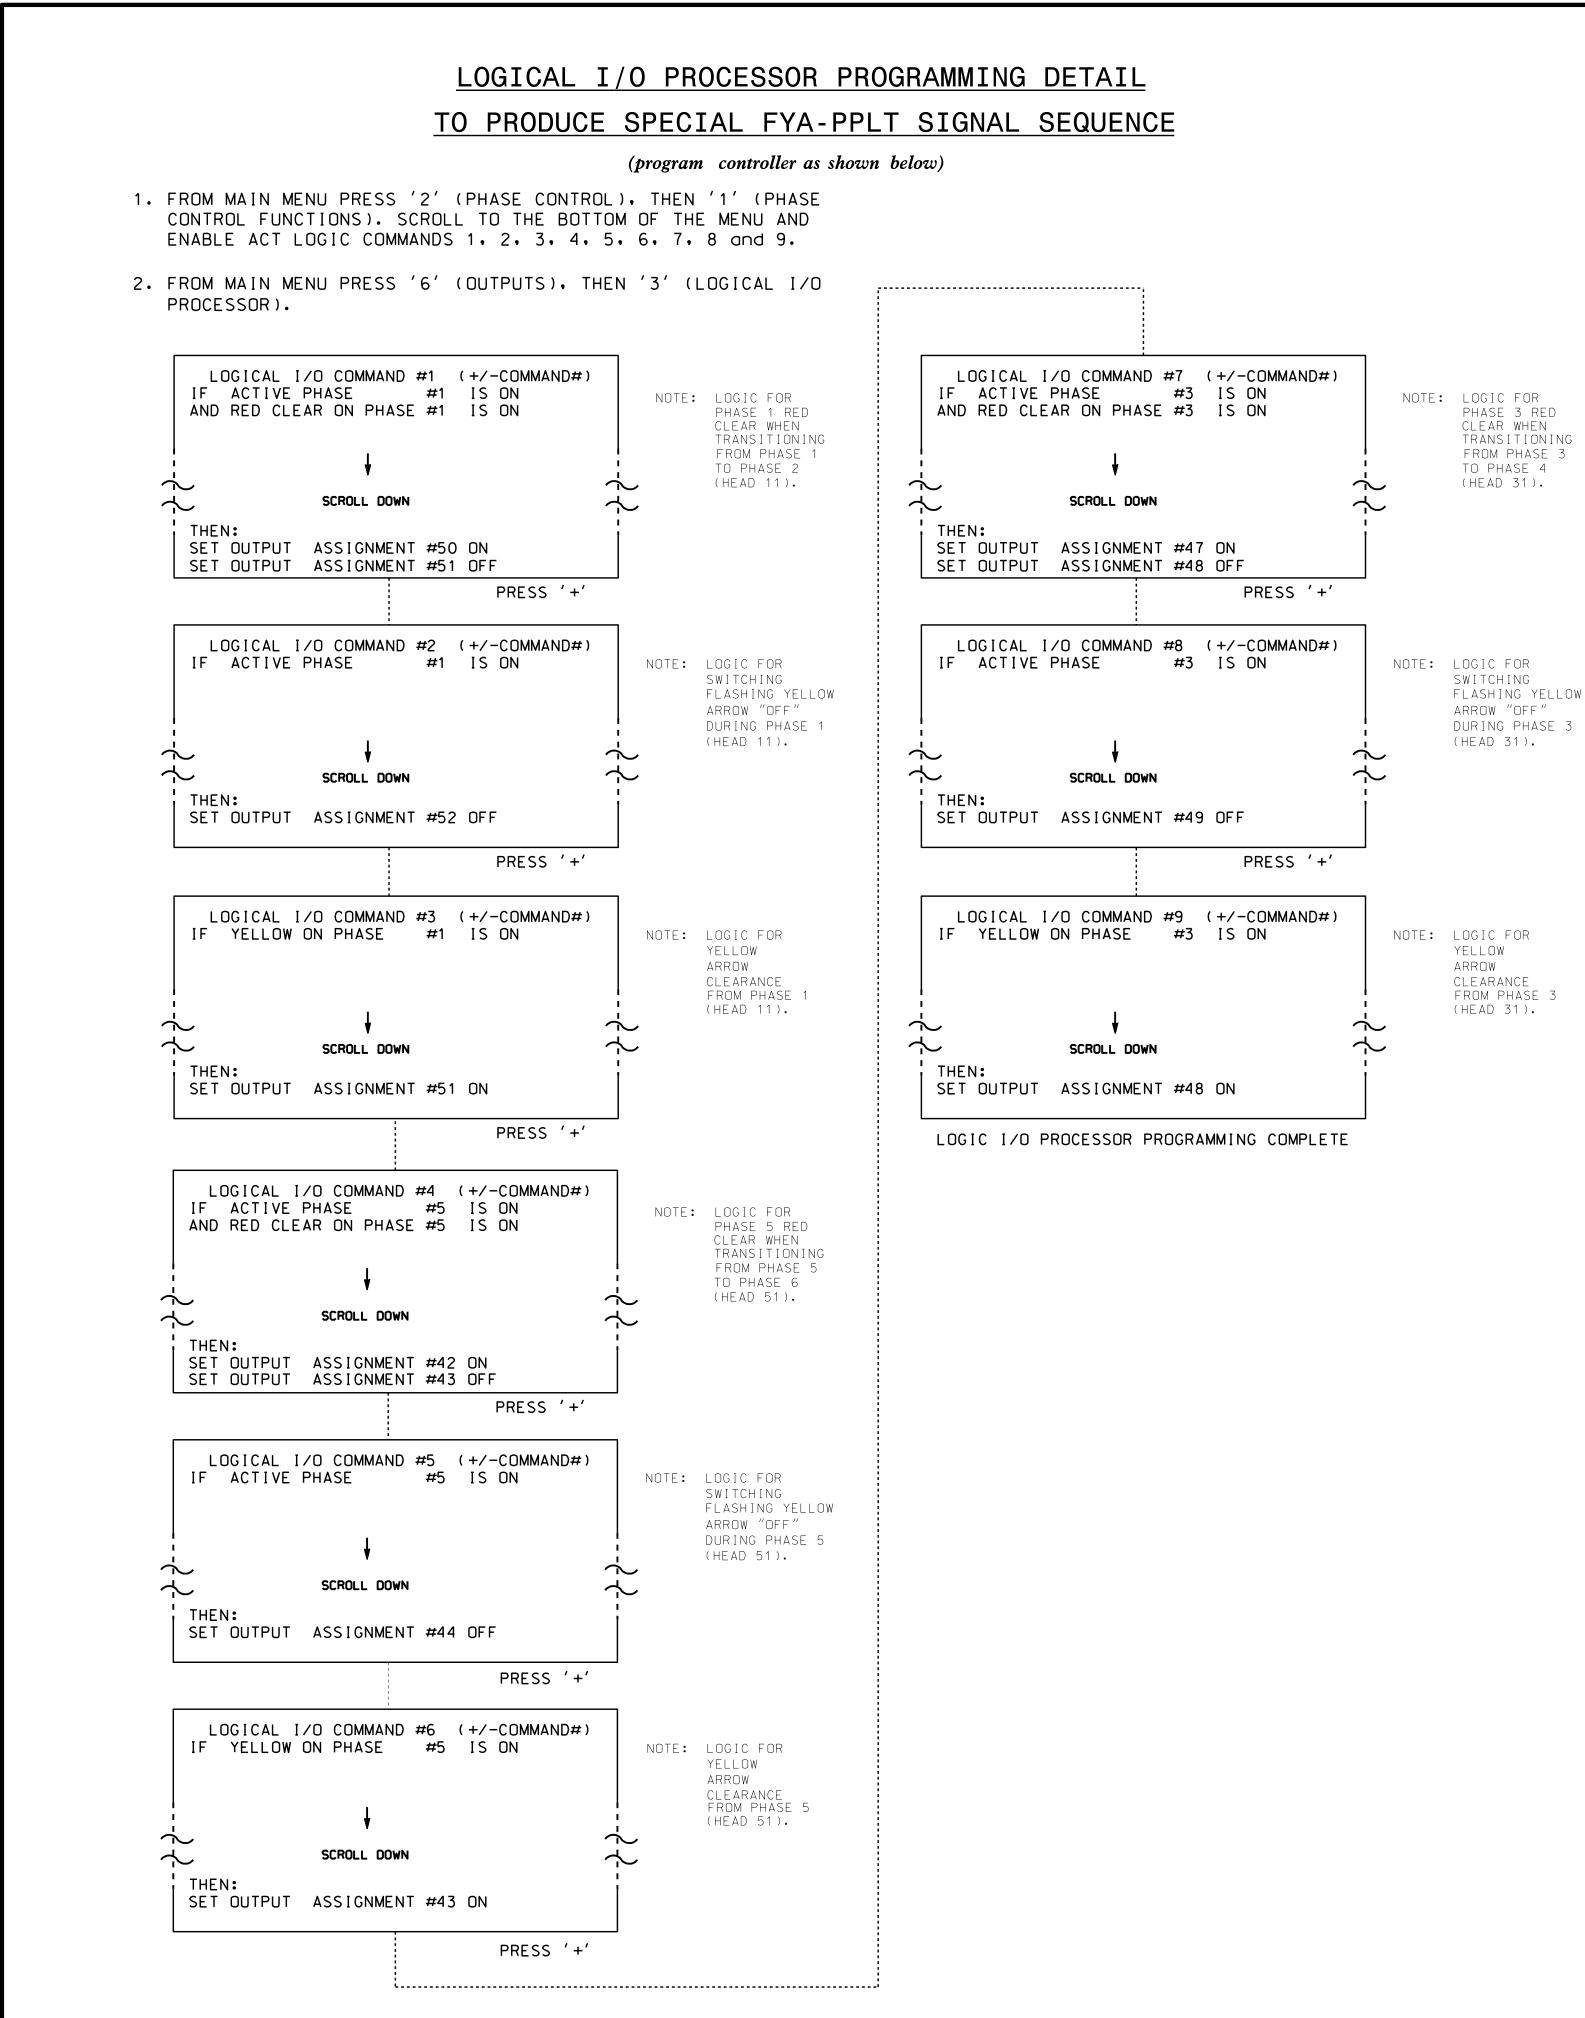

| USE IU                                                   | INTERPRET L                                                                                                                 | OGIC PROCE                                                                       | .SSOR                                               |  |
|----------------------------------------------------------|-----------------------------------------------------------------------------------------------------------------------------|----------------------------------------------------------------------------------|-----------------------------------------------------|--|
| OUTPUT<br>OUTPUT<br>OUTPUT<br>OUTPUT<br>OUTPUT<br>OUTPUT | 42 = 0  ver $43 = 0  ver$ $44 = 0  ver$ $47 = 0  ver$ $48 = 0  ver$ $49 = 0  ver$ $50 = 0  ver$ $51 = 0  ver$ $52 = 0  ver$ | lap C Ye<br>lap C Gr<br>lap B Re<br>lap B Ye<br>lap B Gr<br>lap A Re<br>lap A Ye | ellow<br>reen<br>ed<br>ellow<br>reen<br>ed<br>ellow |  |