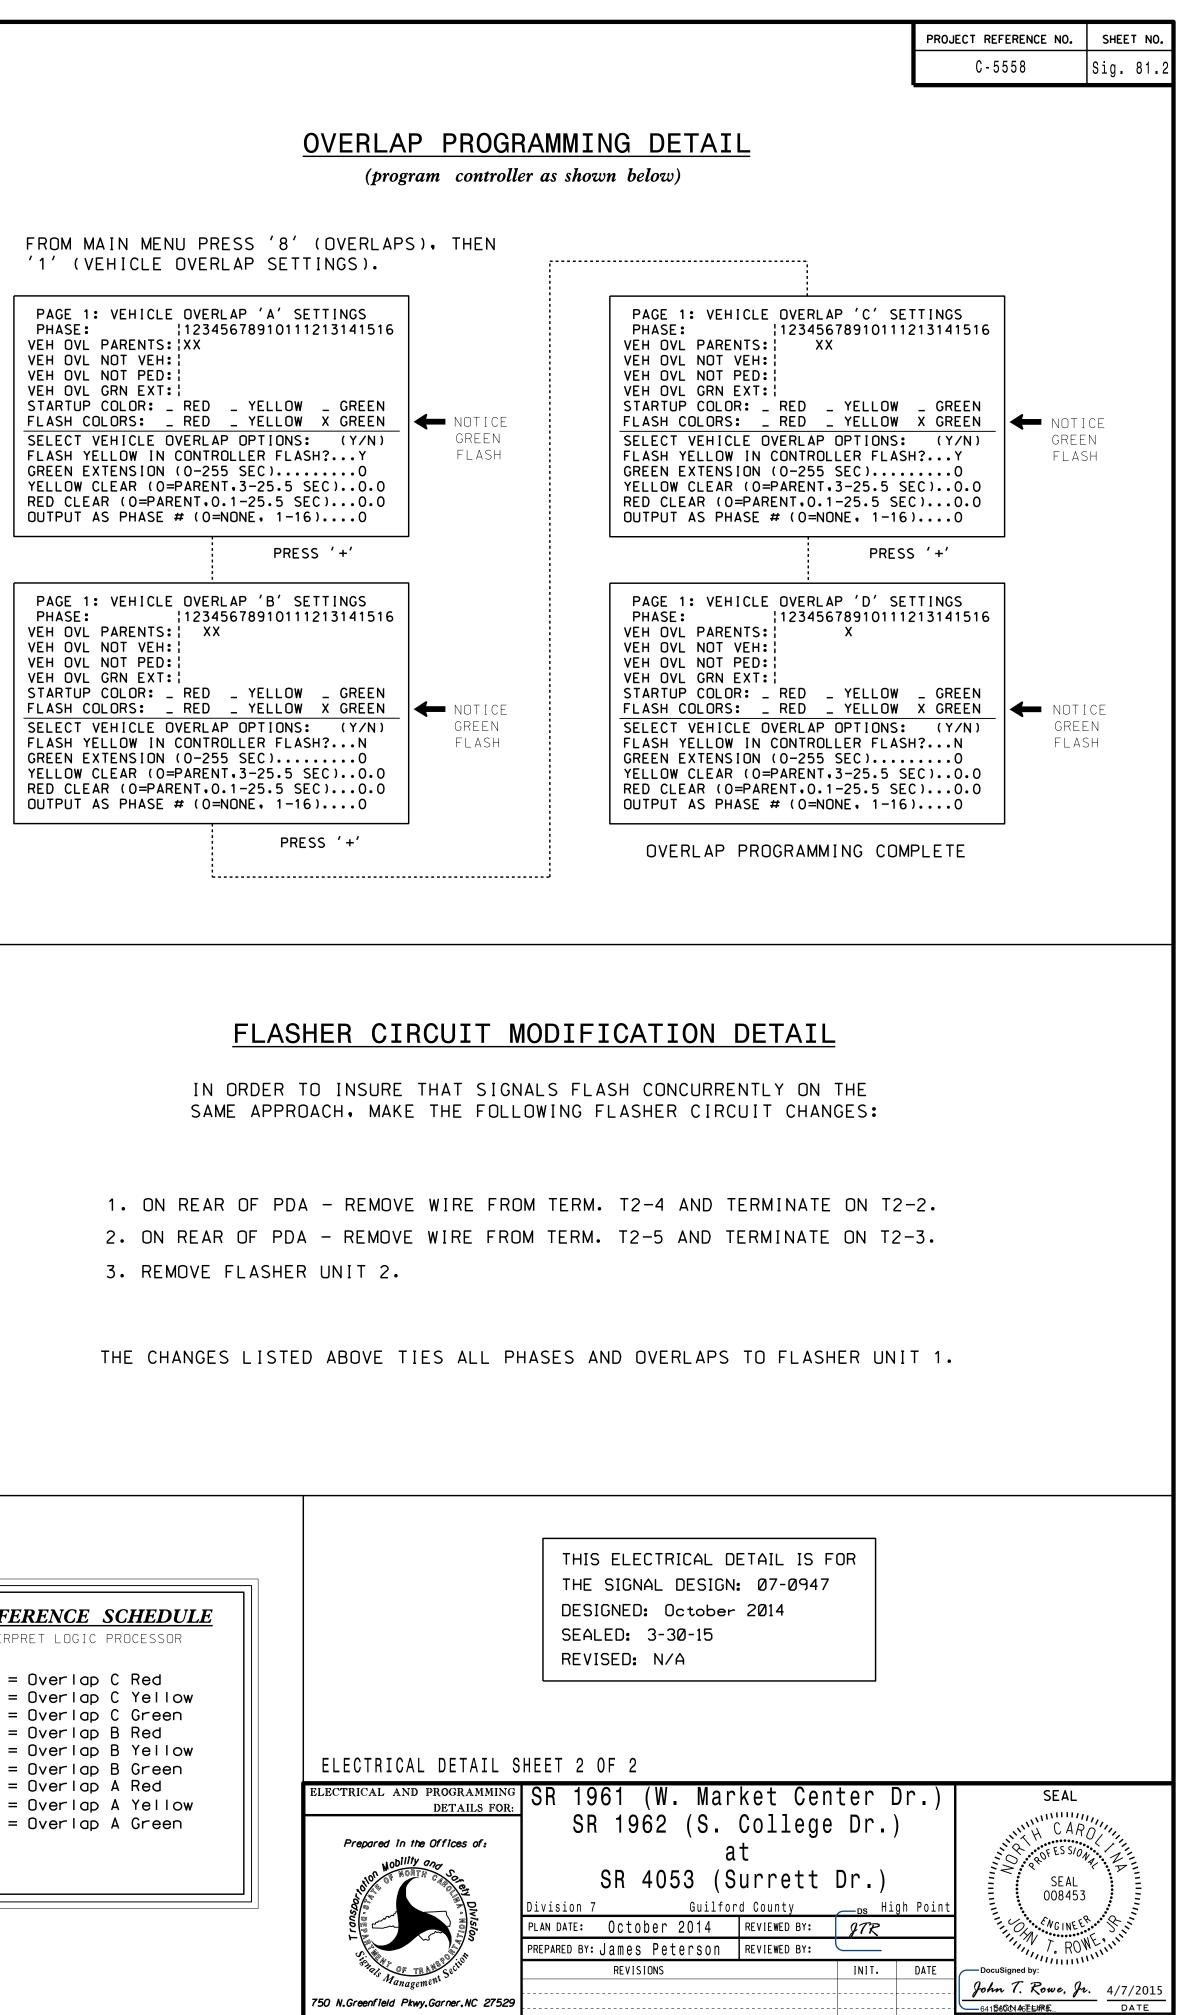

| USE IU                                                   | INTERPRET L                                                                                                                 | OGIC PROCE                                                                       | .SSOR                                               |  |
|----------------------------------------------------------|-----------------------------------------------------------------------------------------------------------------------------|----------------------------------------------------------------------------------|-----------------------------------------------------|--|
| OUTPUT<br>OUTPUT<br>OUTPUT<br>OUTPUT<br>OUTPUT<br>OUTPUT | 42 = 0  ver $43 = 0  ver$ $44 = 0  ver$ $47 = 0  ver$ $48 = 0  ver$ $49 = 0  ver$ $50 = 0  ver$ $51 = 0  ver$ $52 = 0  ver$ | lap C Ye<br>lap C Gr<br>lap B Re<br>lap B Ye<br>lap B Gr<br>lap A Re<br>lap A Ye | ellow<br>reen<br>ed<br>ellow<br>reen<br>ed<br>ellow |  |