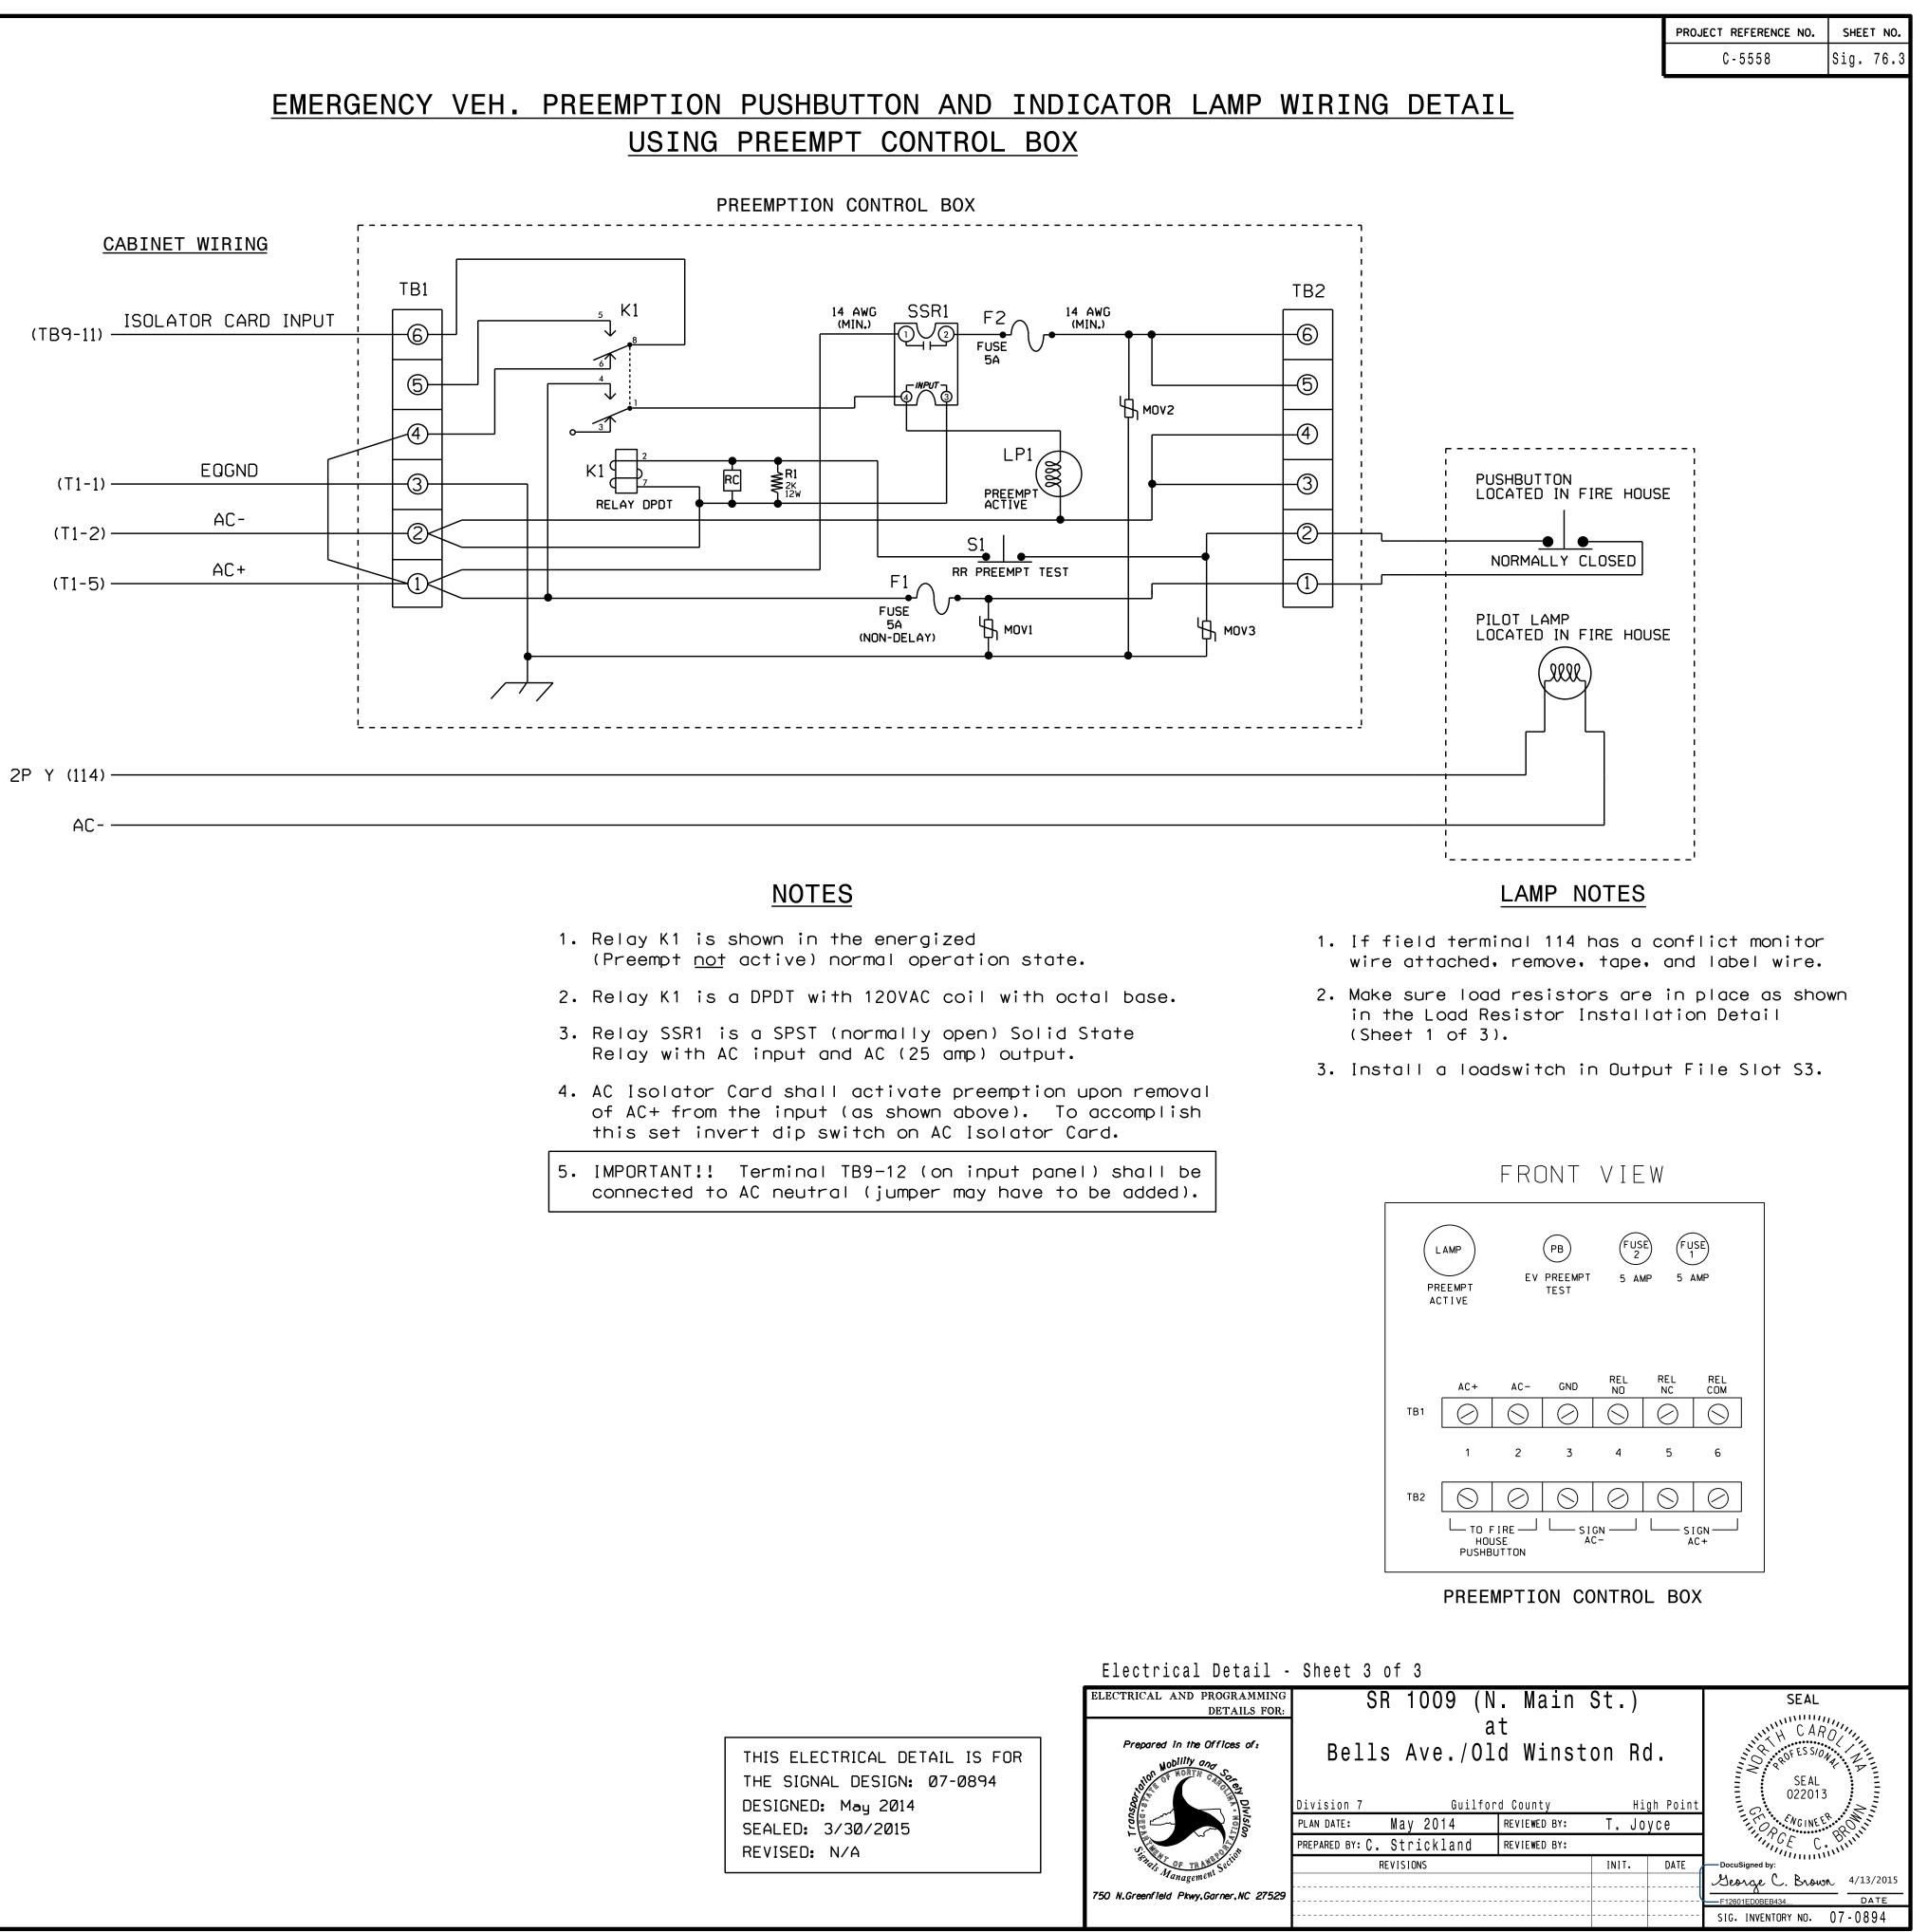

Preemptions). Press 'NEXT' to advance to Preemption #2.

| PREEMPTION #2 SETTINGS (NEXT:1-10)<br>INTERVAL/TIMING   CLEAR/DWELL PHASES<br>GRN YEL RED  1234567891011121314151<br>1 255 4.0 1.7   X X<br>2 0 0.0 0.0  <br>3 0 0.0 0.0  <br>4 0 0.0 0.0  <br>5 1 0.0 0.0   X X | 6      |
|------------------------------------------------------------------------------------------------------------------------------------------------------------------------------------------------------------------|--------|
| S  1  0.0  1.X  X    EXIT CALLS  .  .  OPTIONS    PRIORITY (Y/N TO SELECT)                                                                                                                                       | 0<br>0 |

\* Denotes timing to be determined in field.

## USING PREEMPT CONTROL BOX



| El   |
|------|
| ELEC |
|      |