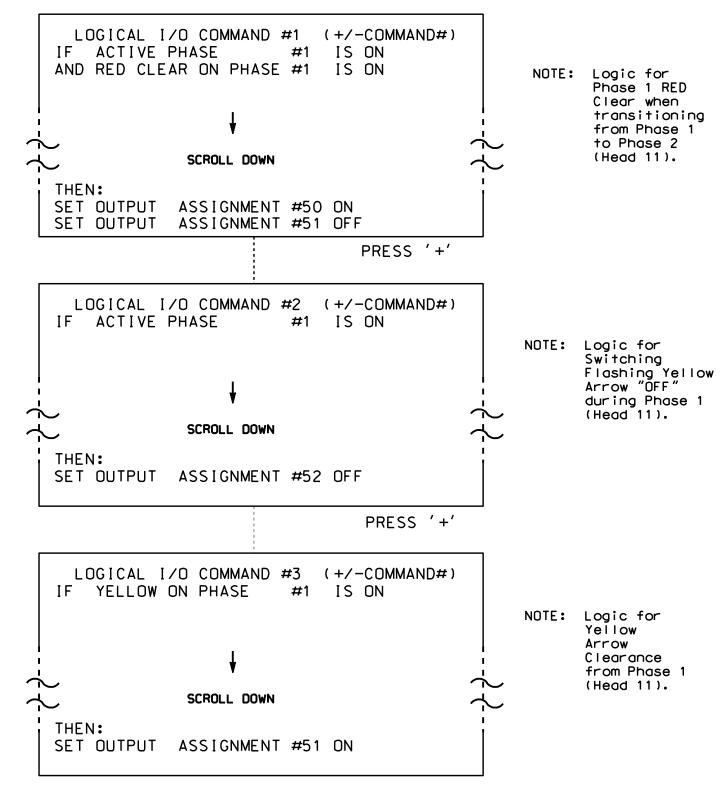

(program controller as shown below)

- 1. From Main Menu press '2' (PHASE CONTROL), then '1' (PHASE CONTROL FUNCTIONS). Scroll to the bottom of the menu and Enable ACT Logic Commands 1, 2 and 3.
- 2. From Main Menu press '6' (OUTPUTS), then '3' (LOGICAL I/O PROCESSOR).

LOGIC I/O PROCESSOR PROGRAMMING COMPLETE

## OUTPUT REFERENCE SCHEDULE

OUTPUT 50 = Overlap A Red OUTPUT 51 = Overlap A Yellow OUTPUT 52 = Overlap A Green

PROJECT REFERENCE NO. Sig 68 2 C-5558