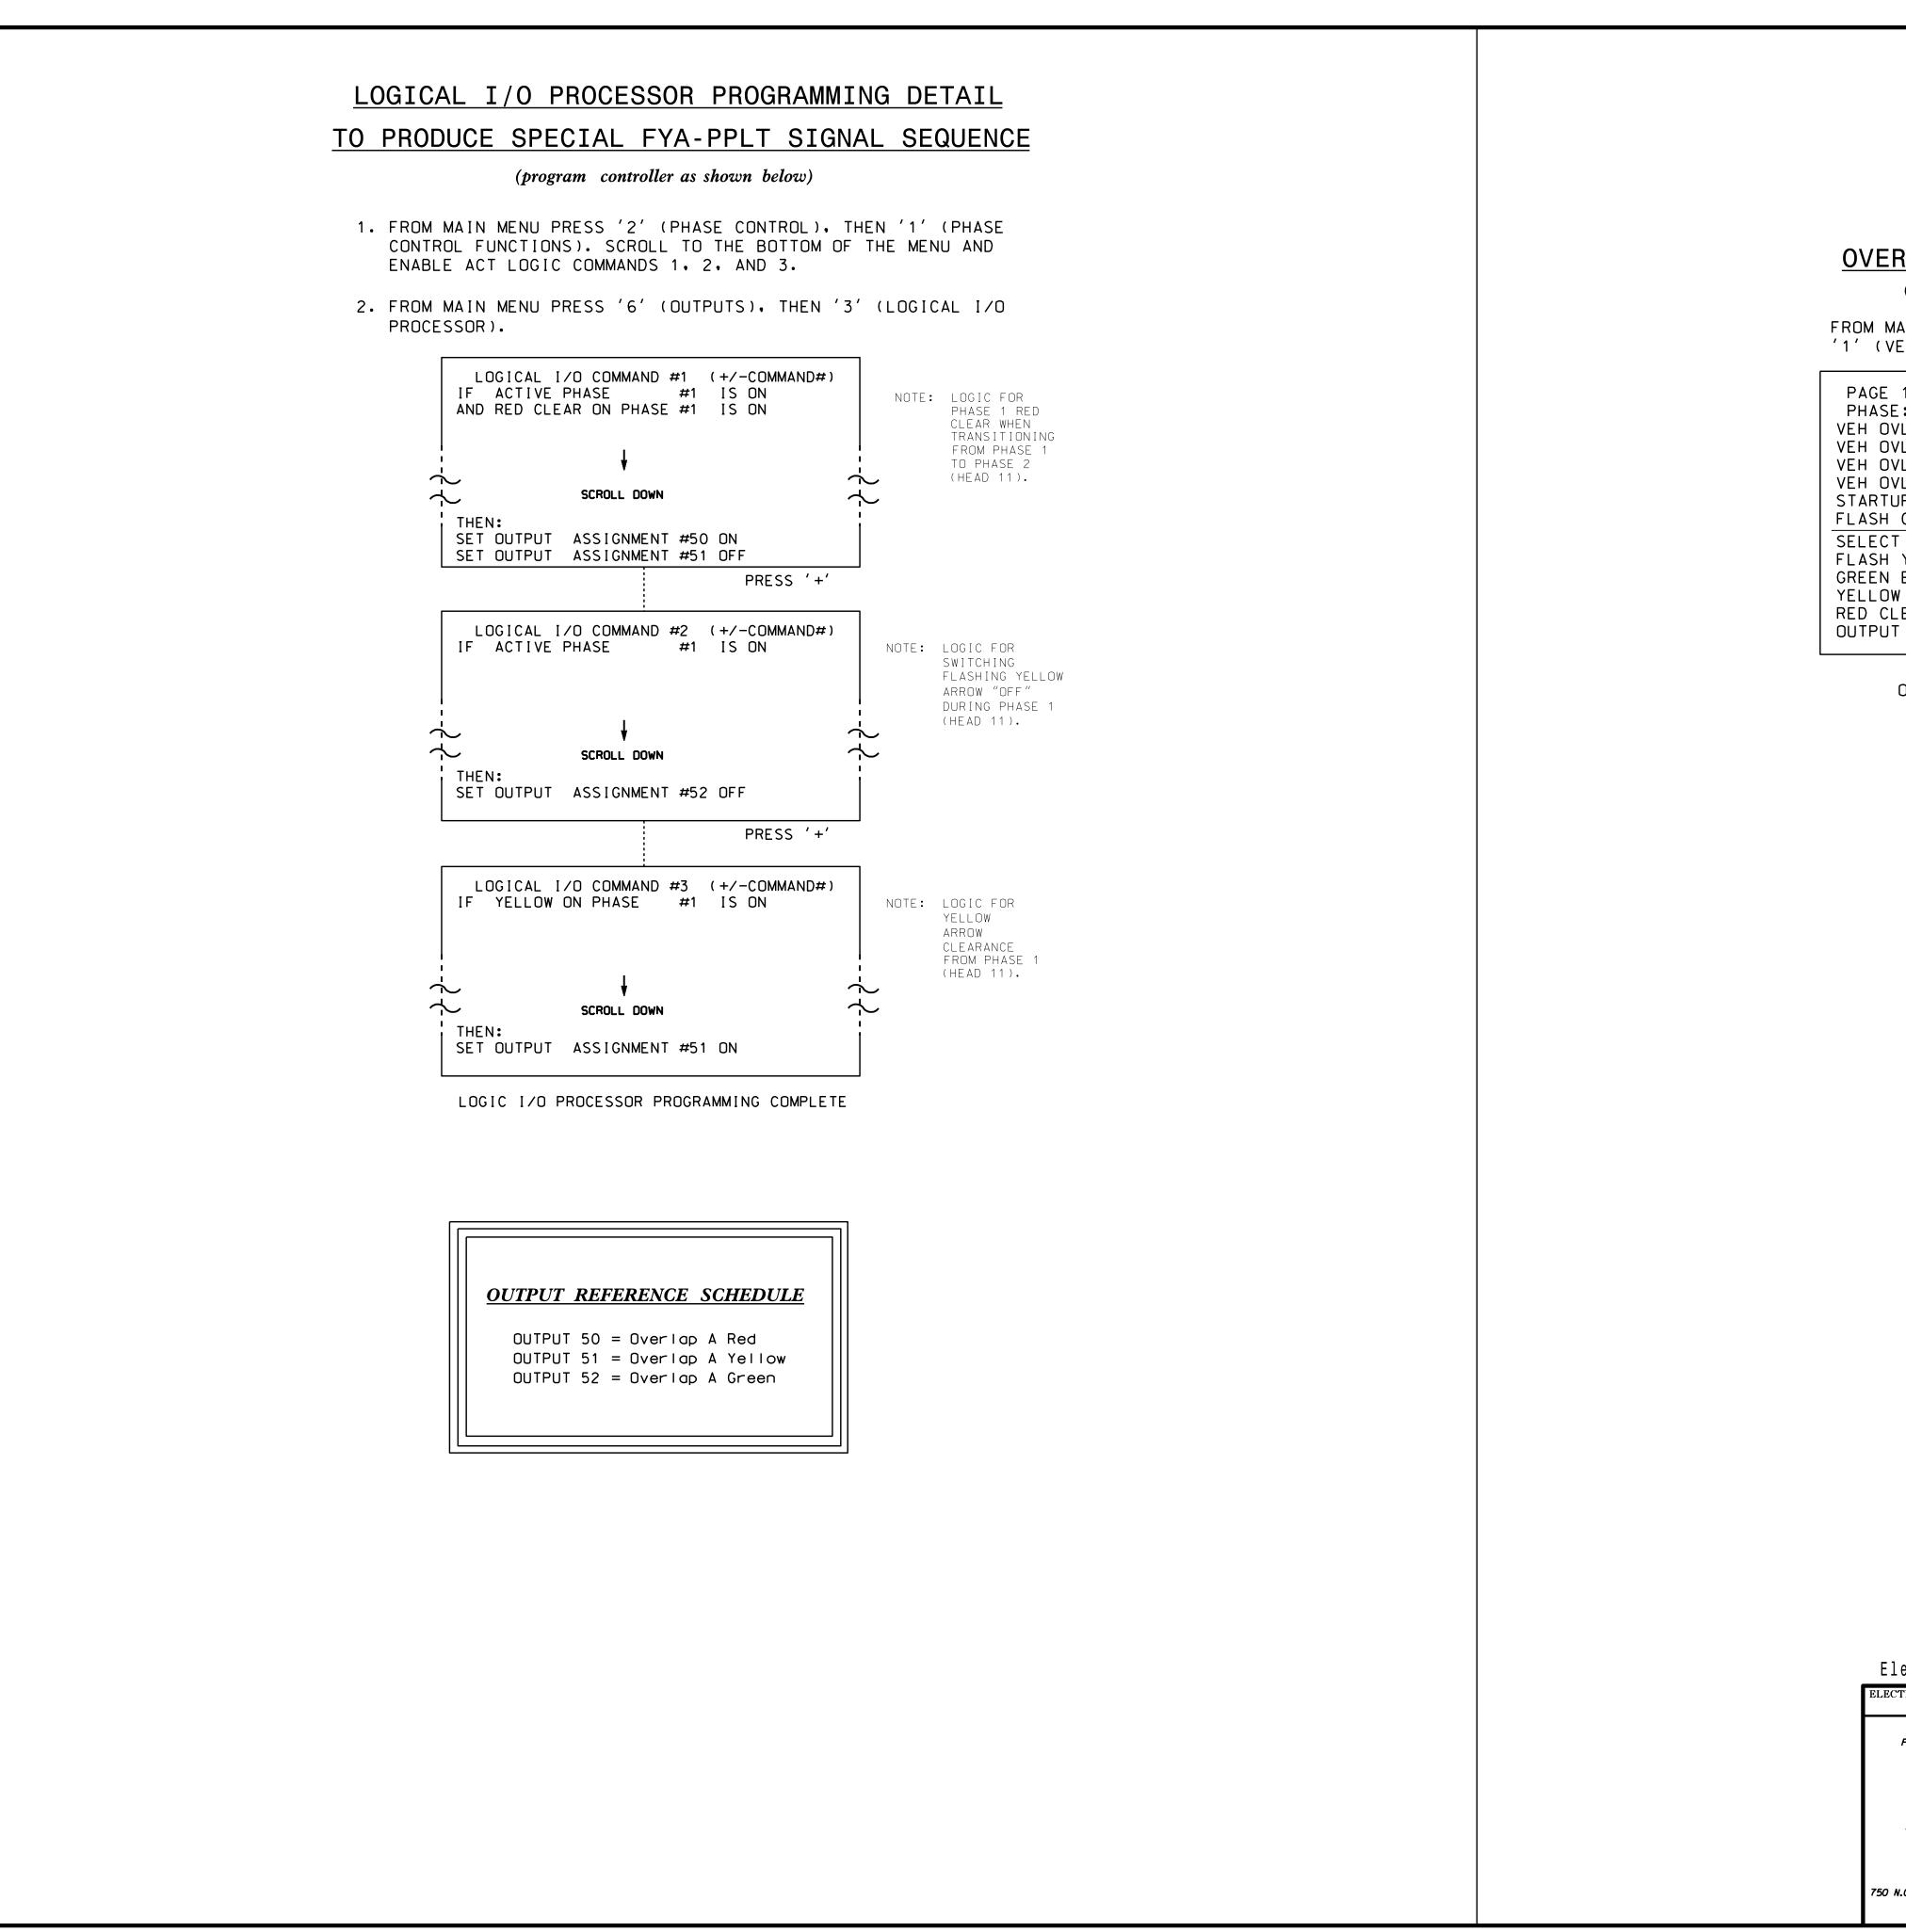

-APR-2015 11:16 \*ITS&SU\*ITS Signals\*Workgroups\*Sig Man\*Armstrong\*070804\_sm\_ele\_xxx.dg

|                                                                       |              | PROJECT REFERENCE NO. | SHEET NO. |
|-----------------------------------------------------------------------|--------------|-----------------------|-----------|
|                                                                       |              | C - 5558              | Sig. 66.2 |
|                                                                       | •            |                       |           |
|                                                                       |              |                       |           |
|                                                                       |              |                       |           |
|                                                                       |              |                       |           |
|                                                                       |              |                       |           |
|                                                                       |              |                       |           |
| RLAP PROGRAMMING DETAIL                                               |              |                       |           |
| (program controller as shown below)                                   |              |                       |           |
| MAIN MENU PRESS '8' (OVERLAPS), THEN                                  |              |                       |           |
| VEHICLE OVERLAP SETTINGS).                                            |              |                       |           |
| 1: VEHICLE OVERLAP 'A' SETTINGS                                       |              |                       |           |
| E: ¦12345678910111213141516                                           |              |                       |           |
| DVL PARENTS:¦XX<br>DVL NOT VEH:¦                                      |              |                       |           |
| IVL NOT PED:                                                          |              |                       |           |
| DVL GRN EXT:¦<br>TUP COLOR: _ RED _ YELLOW _ GREEN                    |              |                       |           |
| COLORS: _ RED _ YELLOW X GREEN                                        | NOTICE GREEN | FLASH                 |           |
| T VEHICLE OVERLAP OPTIONS: (Y/N)<br>YELLOW IN CONTROLLER FLASH?Y      |              |                       |           |
| $I = EXTENSION (0-255 SEC) \dots 0$                                   |              |                       |           |
| DW CLEAR (O=PARENT,3-25.5 SEC)0.0<br>CLEAR (O=PARENT,0.1-25.5 SEC)0.0 |              |                       |           |
| IT AS PHASE # $(0=NONE, 1-16)0$                                       |              |                       |           |
|                                                                       |              |                       |           |

OVERLAP PROGRAMMING COMPLETE

THIS ELECTRICAL DETAIL IS FOR THE SIGNAL DESIGN: 07-0804 DESIGNED: August 2014 SEALED: 4/24/2015 REVISED: N/A

| ectrical Detail - Sheet 2 of 2         |                                                        |                                      |                                                                  |
|----------------------------------------|--------------------------------------------------------|--------------------------------------|------------------------------------------------------------------|
| TRICAL AND PROGRAMMING<br>DETAILS FOR: | SR 1009 (S. Main St.)                                  |                                      | SEAL                                                             |
| Prepared in the Offices of:            | a<br>SR 1962 (S.<br>Division 7 Guilfor                 | d County Uick Doint                  | SEAL<br>008453                                                   |
|                                        | PLAN DATE: September 2014<br>PREPARED BY: S. Armstrong | REVIEWED BY: 977<br>REVIEWED BY: 977 | T. ROWE AND T.                                                   |
| Senter Management Sector               | REVISIONS                                              | INIT. DATE                           | DocuSigned by:<br>John T. Rowe, Jr. 4/28/2015                    |
| N.Greenfleid Pkwy.Garner.NC 27529      |                                                        |                                      | <u>641D60C145EE4F5</u> <u>DATE</u><br>SIG. INVENTORY NO. 07-0804 |