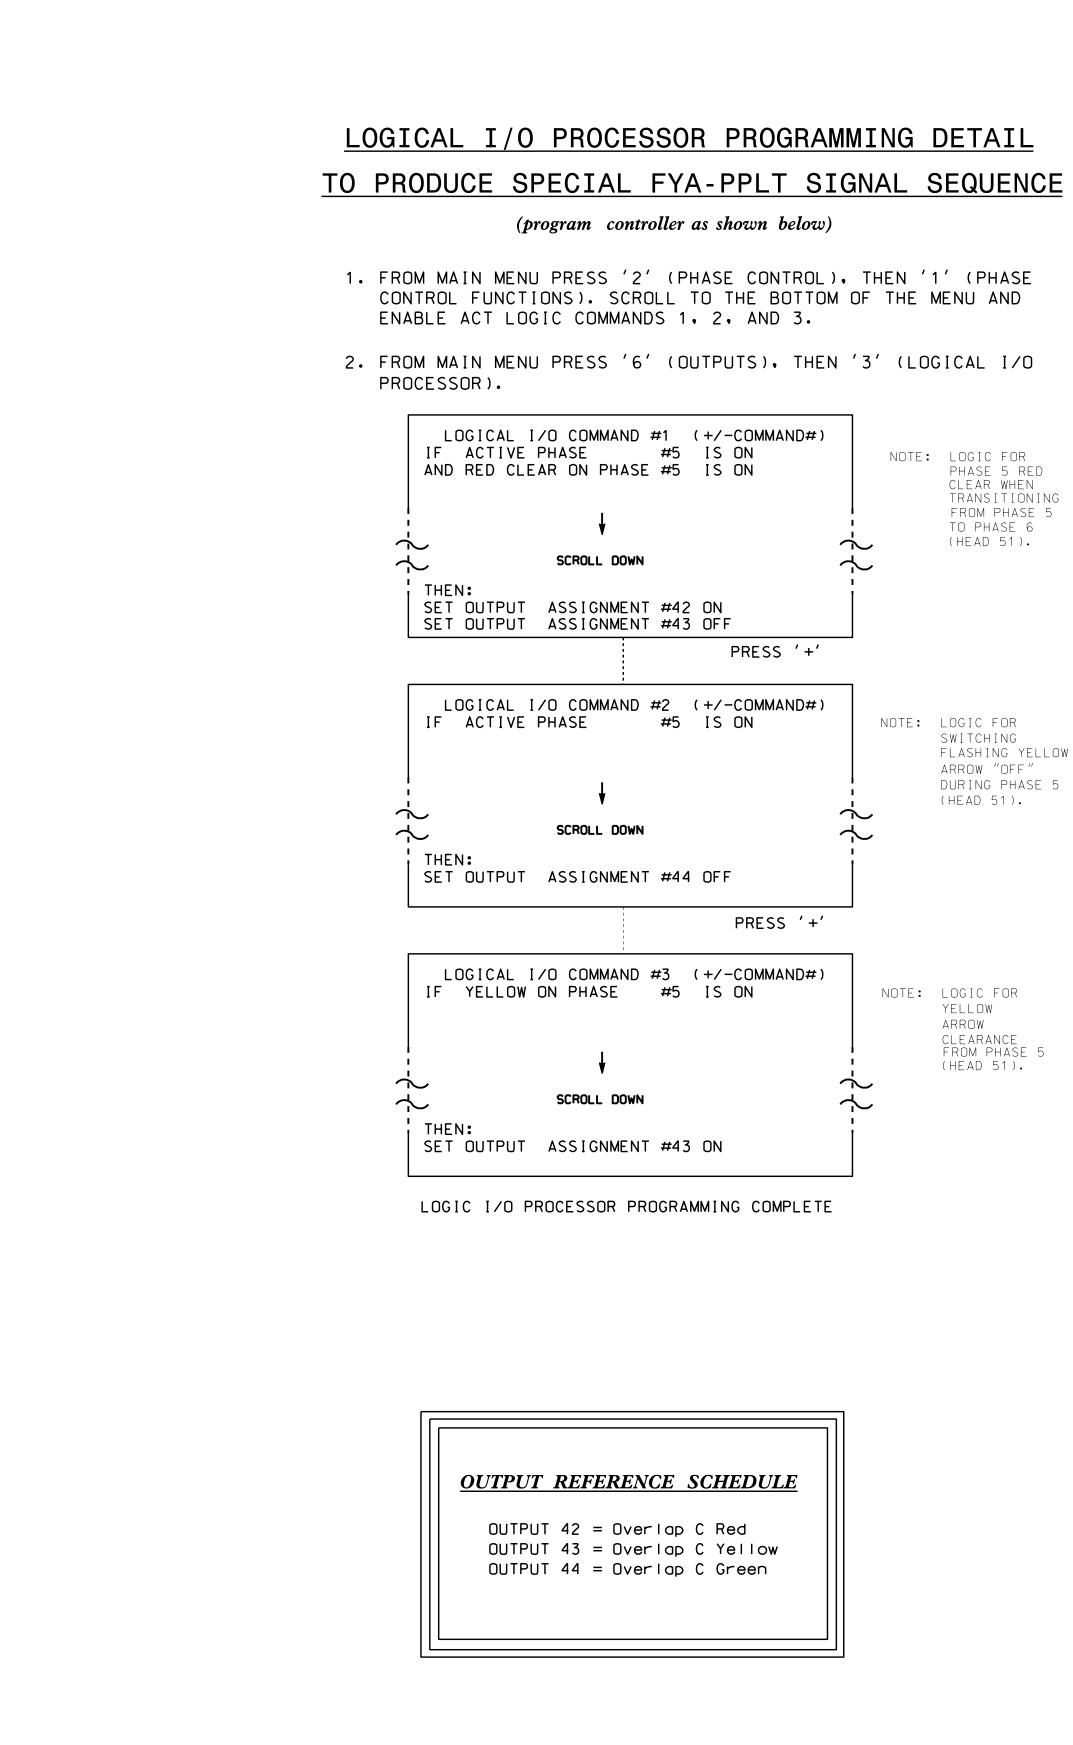

<u>OVEF</u>

FROM MA ′1′ (VE

| PAGE<br>PHASE<br>VEH OV<br>VEH OV<br>VEH OV<br>STARTU<br>FLASH<br>GREEN<br>YELLOW<br>RED CL |
|---------------------------------------------------------------------------------------------|
| OUTPUT                                                                                      |

ELEC

|                                                                  |              | PROJECT REFERENCE NO. | SHEET NO. |
|------------------------------------------------------------------|--------------|-----------------------|-----------|
|                                                                  |              | C-5558                | Sig. 65.2 |
|                                                                  |              |                       |