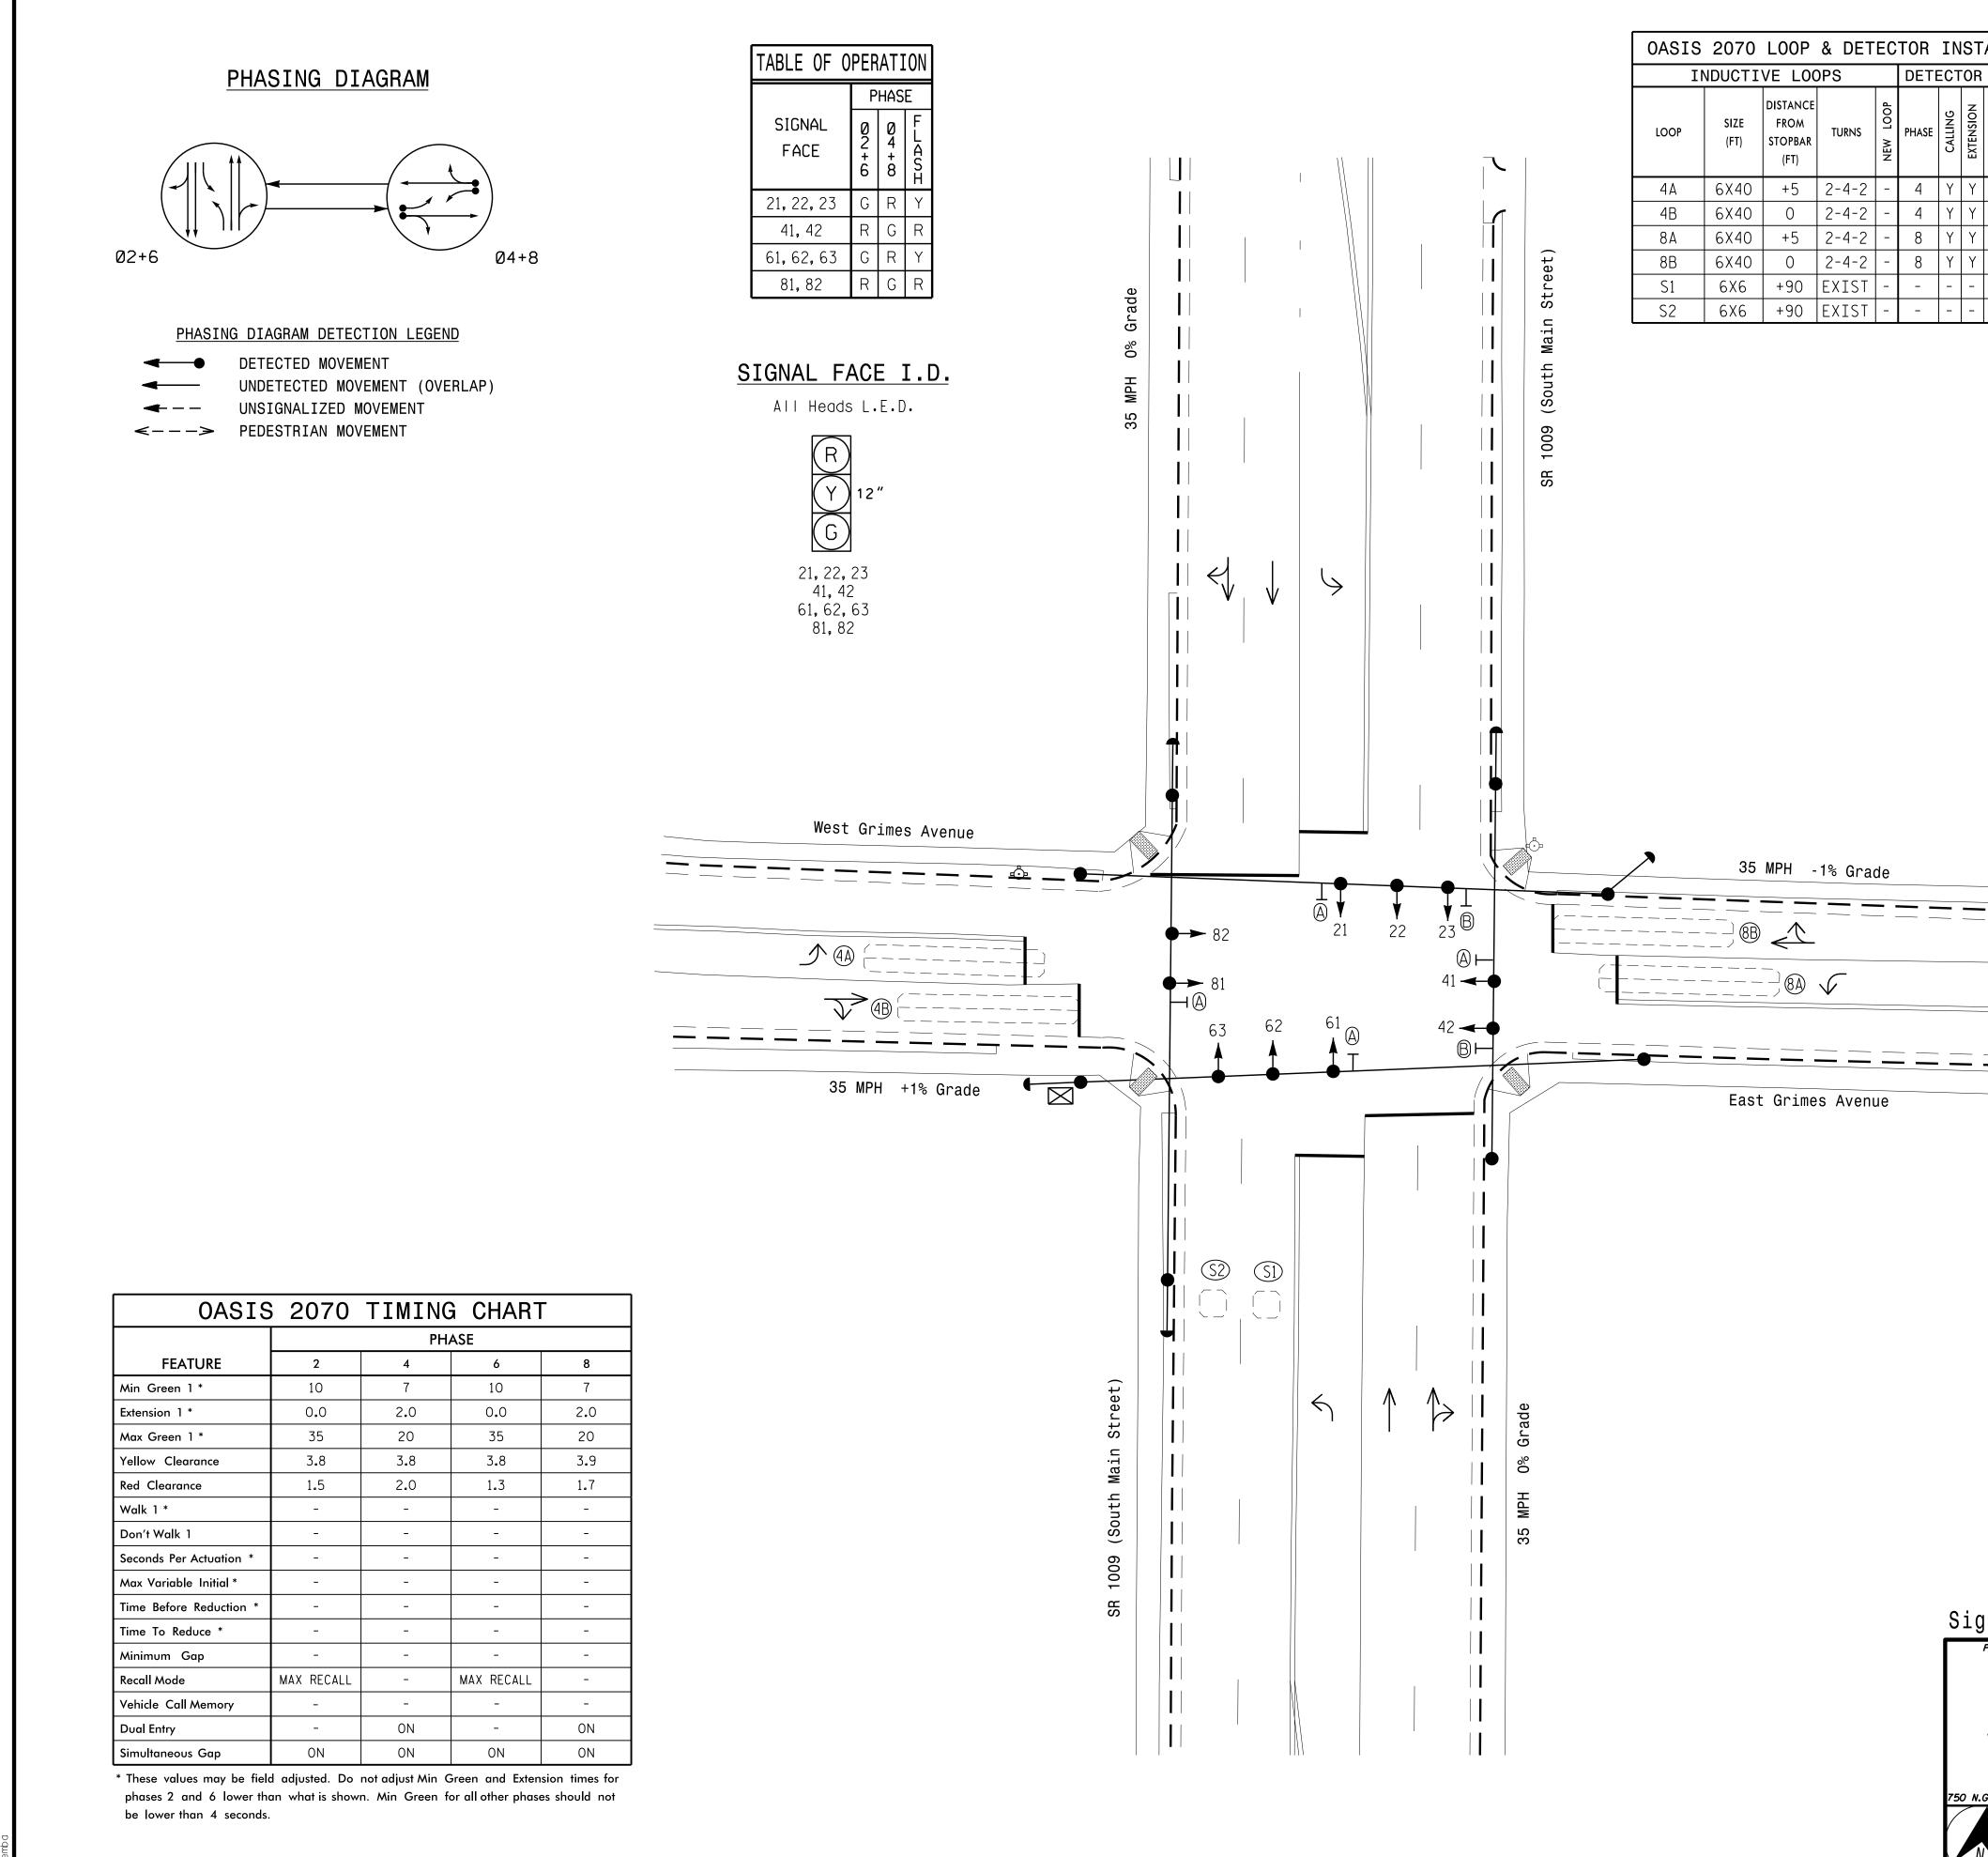

## 2 Phase Semi-Actuated (High Point Signal System)

## NOTES

- 1. Refer to "Roadway Standard Drawings NCDOT" dated January 2012 and "Standard Specifications for Roads and Structures" dated January 2012.
- 2. Do not program signal for late night flashing operation unless otherwise directed by the Engineer.
- 3. Set all detector units to presence mode.
- 4. In the event of loop replacement, refer to the current ITS and Signals Design Manual and submit a Plan of Record to the Signal Design Section.
- 5. Locate new cabinet so as not to obstruct sight distance of vehicles turning right on red.
- 6. Existing Left Arrow "ONLY" (R3-5L) signs may be removed at the direction of the Engineer.
- 7. Pavement markings are existing.
- 8. Maximum times shown in timing chart are for free-run operation only. Coordinated signal system timing values supersede these values.