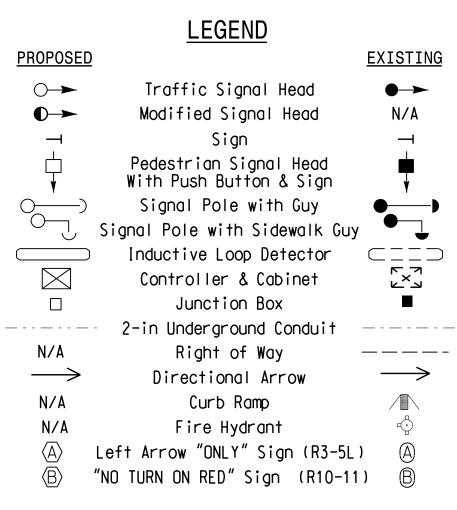

## NOTES

- 1. Refer to "Roadway Standard Drawings NCDOT" dated January 2012 and "Standard Specifications for Roads and Structures" dated January 2012.
- 2. Do not program signal for late night flashing operation unless otherwise directed by the Engineer.
- 3. Set all detector units to presence mode.
- 4. In the event of loop replacement, refer to the current ITS and Signals Design Manual and submit a Plan of Record to the Signal Design Section.
- 5. Locate new cabinet so as not to obstruct sight distance of vehicles turning right on red.
- 6. Existing Left Arrow "ONLY" (R3-5L) signs may be removed at the direction of the Engineer.
- 7. Pavement markings are existing.
- 8. Maximum times shown in timing chart are for free-run operation only. Coordinated signal system timing values supersede these values.