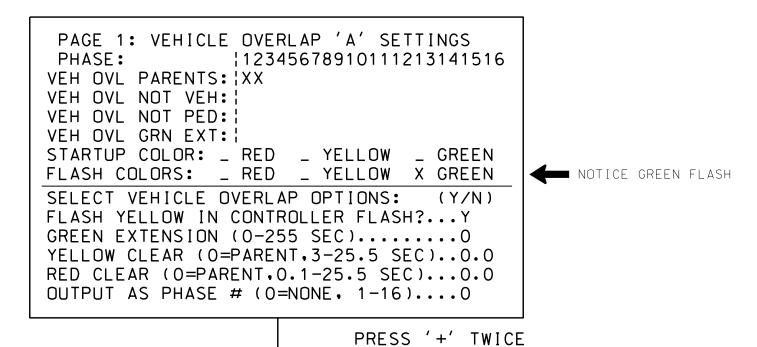

## OVERLAP PROGRAMMING DETAIL

(program controller as shown below)

FROM MAIN MENU PRESS '8' (OVERLAPS). THEN '1' (VEHICLE OVERLAP SETTINGS).

PAGE 1: VEHICLE OVERLAP 'C' SETTINGS ¦12345678910111213141516 VEH OVL PARENTS: VEH OVL NOT VEH: | VEH OVL NOT PED: VEH OVL GRN EXT: STARTUP COLOR: \_ RED \_ YELLOW \_ GREEN FLASH COLORS: \_ RED \_ YELLOW X GREEN NOTICE GREEN FLASH SELECT VEHICLE OVERLAP OPTIONS: (Y/N) FLASH YELLOW IN CONTROLLER FLASH?...Y GREEN EXTENSION (0-255 SEC).....0 YELLOW CLEAR (O=PARENT,3-25.5 SEC)..0.0 RED CLEAR (0=PARENT.0.1-25.5 SEC)...0.0 OUTPUT AS PHASE # (0=NONE, 1-16)....0

OVERLAP PROGRAMMING COMPLETE

THIS ELECTRICAL DETAIL IS FOR THE SIGNAL DESIGN: 07-0785 DESIGNED: December 2014 SEALED: 4-29-15 REVISED: N/A

ELECTRICAL DETAIL SHEET 2 OF 2