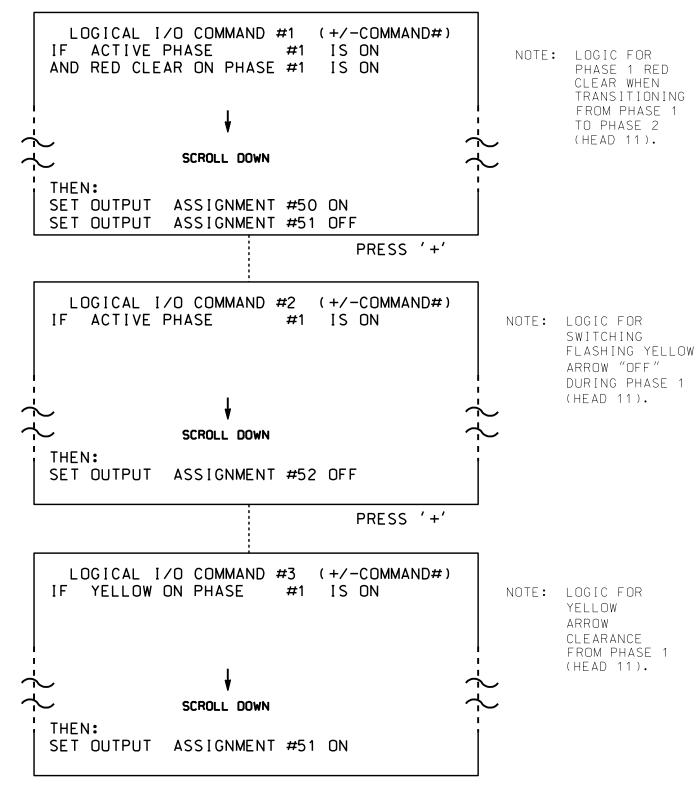

(program controller as shown below)

- 1. FROM MAIN MENU PRESS '2' (PHASE CONTROL), THEN '1' (PHASE CONTROL FUNCTIONS). SCROLL TO THE BOTTOM OF THE MENU AND ENABLE ACT LOGIC COMMANDS 1, 2 AND 3.
- 2. FROM MAIN MENU PRESS '6' (OUTPUTS), THEN '3' (LOGICAL I/O PROCESSOR).

LOGIC I/O PROCESSOR PROGRAMMING COMPLETE

## OUTPUT REFERENCE SCHEDULE

OUTPUT 50 = Overlap A Red OUTPUT 51 = Overlap A Yellow OUTPUT 52 = Overlap A Green

PROJECT REFERENCE NO. |Sig. 53.2 C-5558