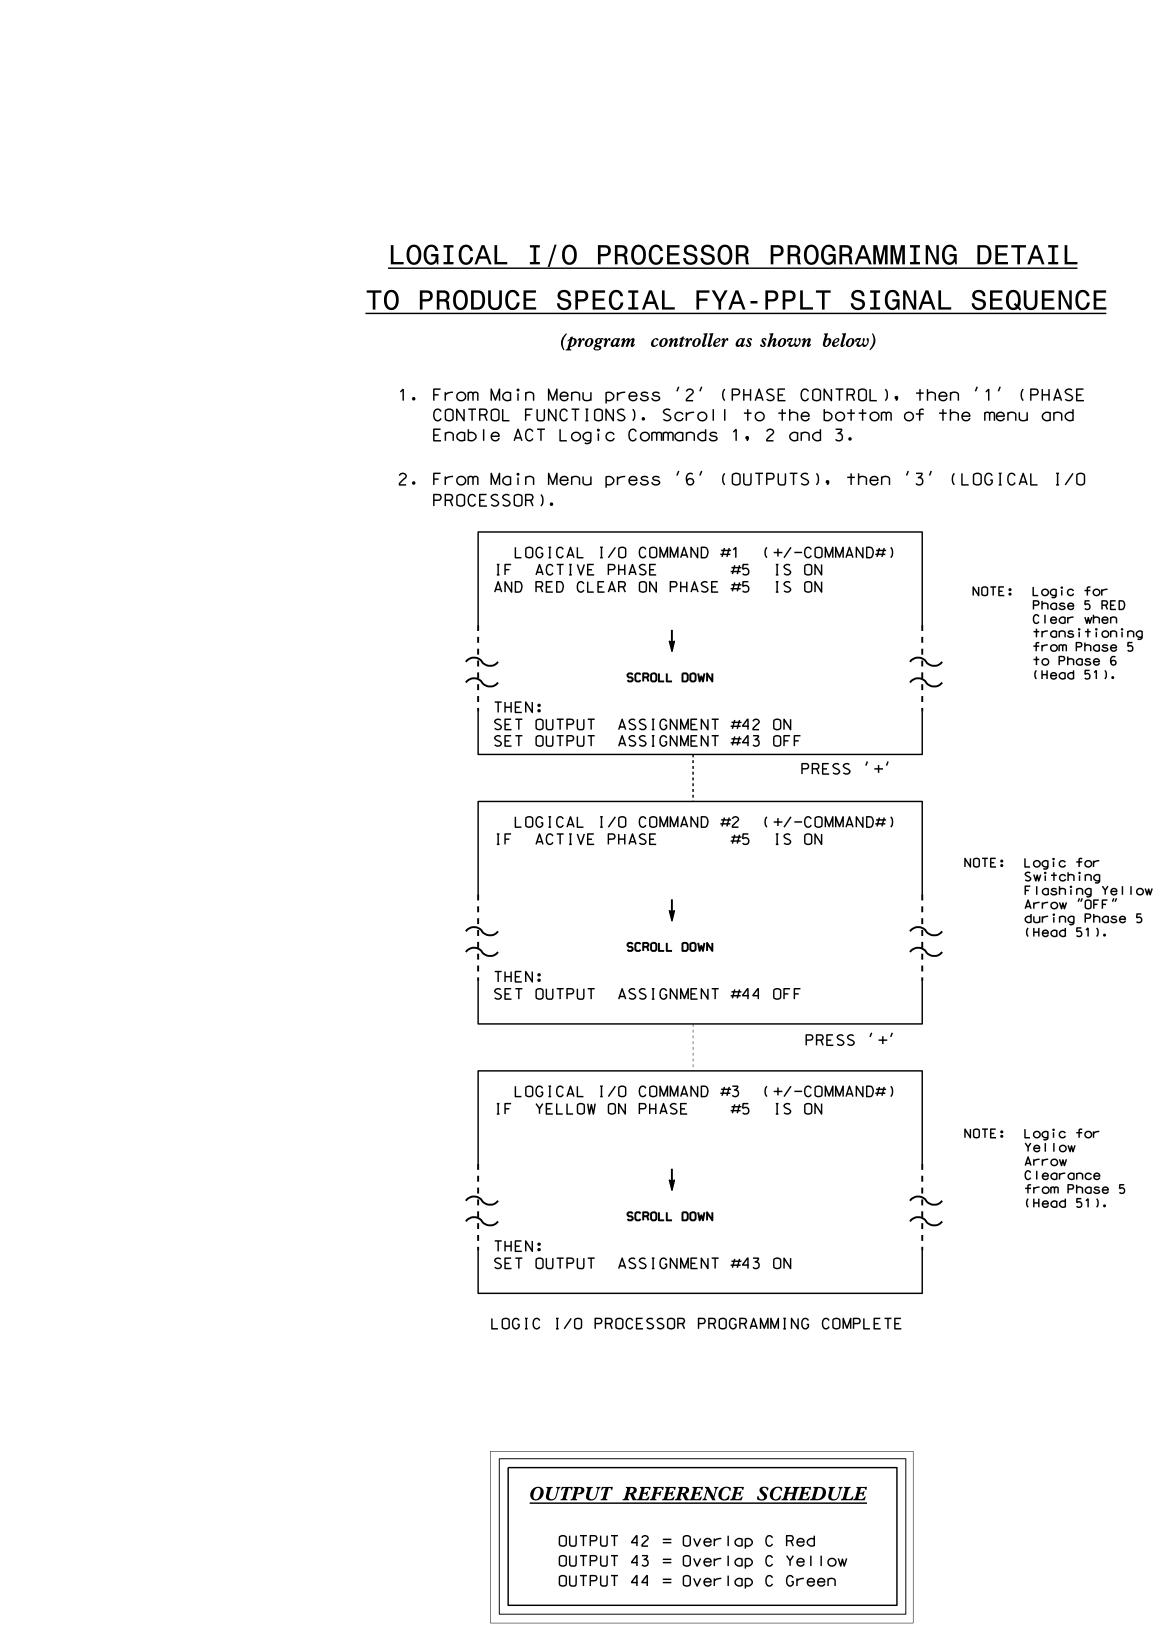

•• 0 11

<u>OVEF</u>

From Ma '1' (VE

| PAGE<br>PHASE<br>VEH OV<br>VEH OV<br>VEH OV<br>VEH OV<br>STARTU<br>FLASH |
|--------------------------------------------------------------------------|
| SELECT<br>FLASH<br>GREEN<br>YELLOW<br>RED CL<br>OUTPUT                   |

ELEC

750 N

|                                                                          | PROJECT REFERENCE NO. | SHEET NO. |
|--------------------------------------------------------------------------|-----------------------|-----------|
|                                                                          | C - 5558              | Sig. 40.2 |
|                                                                          |                       |           |
|