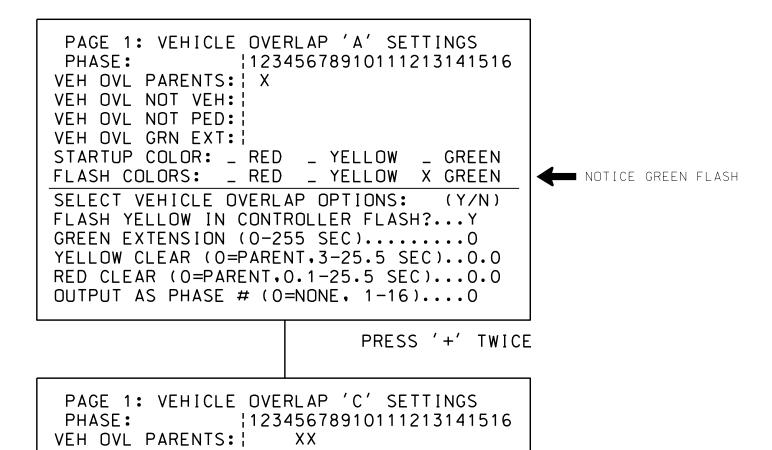

## OVERLAP PROGRAMMING DETAIL

(program controller as shown below)

FROM MAIN MENU PRESS '8' (OVERLAPS). THEN '1' (VEHICLE OVERLAP SETTINGS).

OVERLAP PROGRAMMING COMPLETE

STARTUP COLOR: \_ RED \_ YELLOW \_ GREEN FLASH COLORS: \_ RED \_ YELLOW X GREEN

SELECT VEHICLE OVERLAP OPTIONS: (Y/N)

YELLOW CLEAR (O=PARENT,3-25.5 SEC)..0.0

RED CLEAR (0=PARENT.0.1-25.5 SEC)...0.0 OUTPUT AS PHASE # (0=NONE. 1-16)...0

FLASH YELLOW IN CONTROLLER FLASH?...Y

GREEN EXTENSION (0-255 SEC).....0

VEH OVL NOT VEH:

VEH OVL NOT PED: | VEH OVL GRN EXT: |

THIS ELECTRICAL DETAIL IS FOR
THE SIGNAL DESIGN: 07-0769
DESIGNED: July 2014
SEALED: 4/21/2015
REVISED: N/A

NOTICE GREEN FLASH

Electrical Detail - Sheet 2 of 2