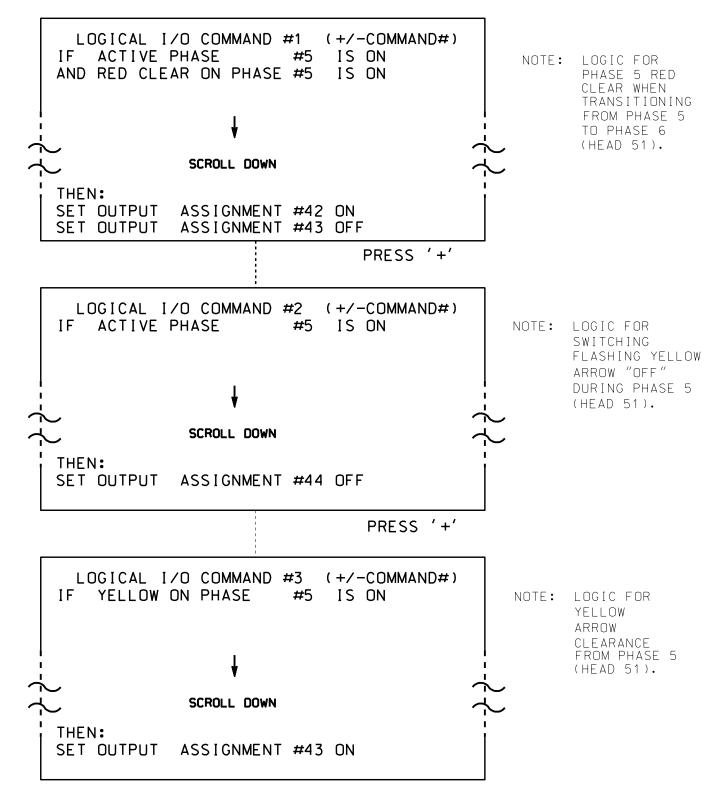

(program controller as shown below)

- 1. FROM MAIN MENU PRESS '2' (PHASE CONTROL), THEN '1' (PHASE CONTROL FUNCTIONS), SCROLL TO THE BOTTOM OF THE MENU AND ENABLE ACT LOGIC COMMANDS 1, 2, AND 3.
- 2. FROM MAIN MENU PRESS '6' (OUTPUTS), THEN '3' (LOGICAL I/O PROCESSOR).

LOGIC I/O PROCESSOR PROGRAMMING COMPLETE

OUTPUT REFERENCE SCHEDULE

OUTPUT 42 = Overlap C Red
OUTPUT 43 = Overlap C Yellow
OUTPUT 44 = Overlap C Green

C-5558 Sig. 39.2