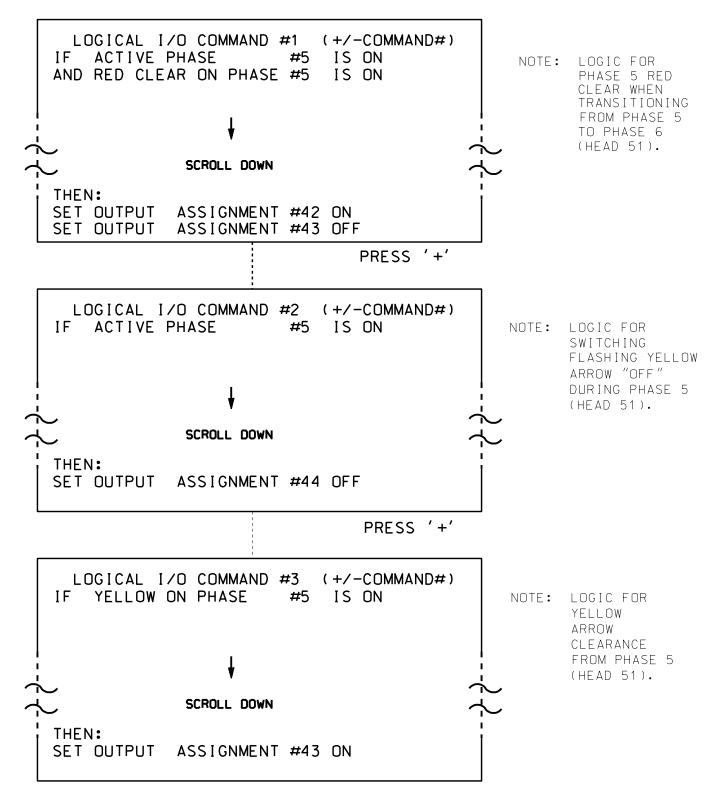

(program controller as shown below)

- 1. FROM MAIN MENU PRESS '2' (PHASE CONTROL), THEN '1' (PHASE CONTROL FUNCTIONS). SCROLL TO THE BOTTOM OF THE MENU AND ENABLE ACT LOGIC COMMANDS 1, 2 AND 3.
- 2. FROM MAIN MENU PRESS '6' (OUTPUTS), THEN '3' (LOGICAL I/O PROCESSOR).

LOGIC I/O PROCESSOR PROGRAMMING COMPLETE

OUTPUT REFERENCE SCHEDULE

OUTPUT 42 = Overlap C Red OUTPUT 43 = Overlap C Yellow OUTPUT 44 = Overlap C Green