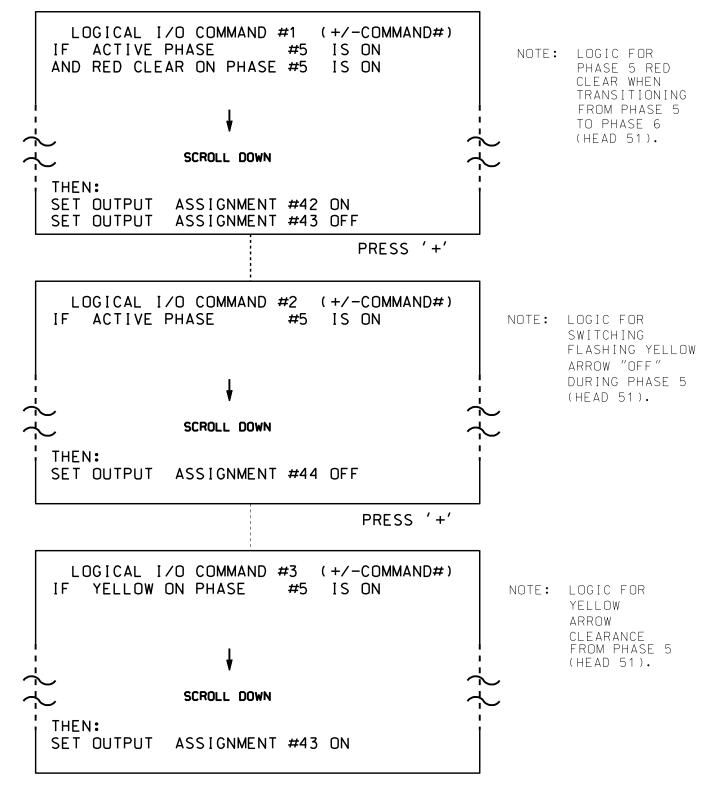

(program controller as shown below)

- 1. FROM MAIN MENU PRESS '2' (PHASE CONTROL), THEN '1' (PHASE CONTROL FUNCTIONS). SCROLL TO THE BOTTOM OF THE MENU AND ENABLE ACT LOGIC COMMANDS 1, 2 AND 3.
- 2. FROM MAIN MENU PRESS '6' (OUTPUTS), THEN '3' (LOGICAL I/O PROCESSOR).

LOGIC I/O PROCESSOR PROGRAMMING COMPLETE

OUTPUT REFERENCE SCHEDULE

OUTPUT 42 = Overlap C Red OUTPUT 43 = Overlap C Yellow OUTPUT 44 = Overlap C Green

PROJECT REFERENCE NO. Sig. 12.2 C-5558