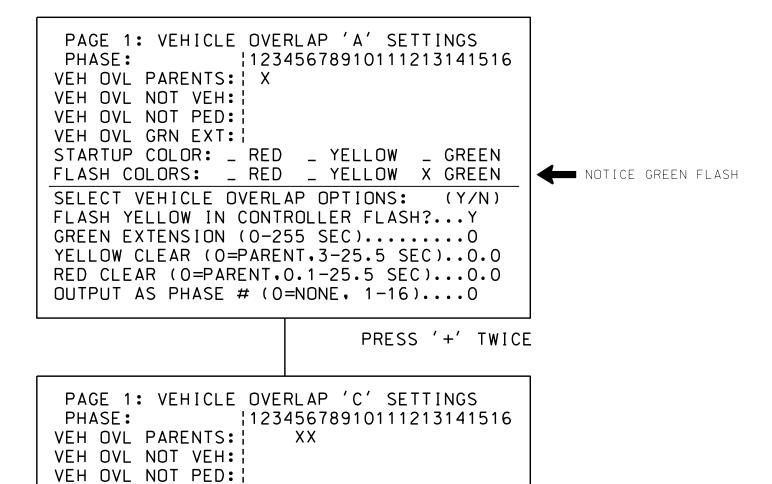

## OVERLAP PROGRAMMING DETAIL

(program controller as shown below)

FROM MAIN MENU PRESS '8' (OVERLAPS). THEN '1' (VEHICLE OVERLAP SETTINGS).

OVERLAP PROGRAMMING COMPLETE

STARTUP COLOR: \_ RED \_ YELLOW \_ GREEN FLASH COLORS: \_ RED \_ YELLOW X GREEN

SELECT VEHICLE OVERLAP OPTIONS: (Y/N) FLASH YELLOW IN CONTROLLER FLASH?...Y

GREEN EXTENSION (0-255 SEC)...... YELLOW CLEAR (0=PARENT.3-25.5 SEC)...0.0 RED CLEAR (0=PARENT.0.1-25.5 SEC)...0.0

OUTPUT AS PHASE # (0=NONE, 1-16)....0

VEH OVL GRN EXT: :

THIS ELECTRICAL DETAIL IS FOR THE SIGNAL DESIGN: 07-0200 DESIGNED: March 2014 SEALED: 4/23/2015 REVISED: N/A

NOTICE GREEN FLASH

Electrical Detail - Sheet 2 of 2

SR 1300 (West Fairfield Road) at Uwharrie Road