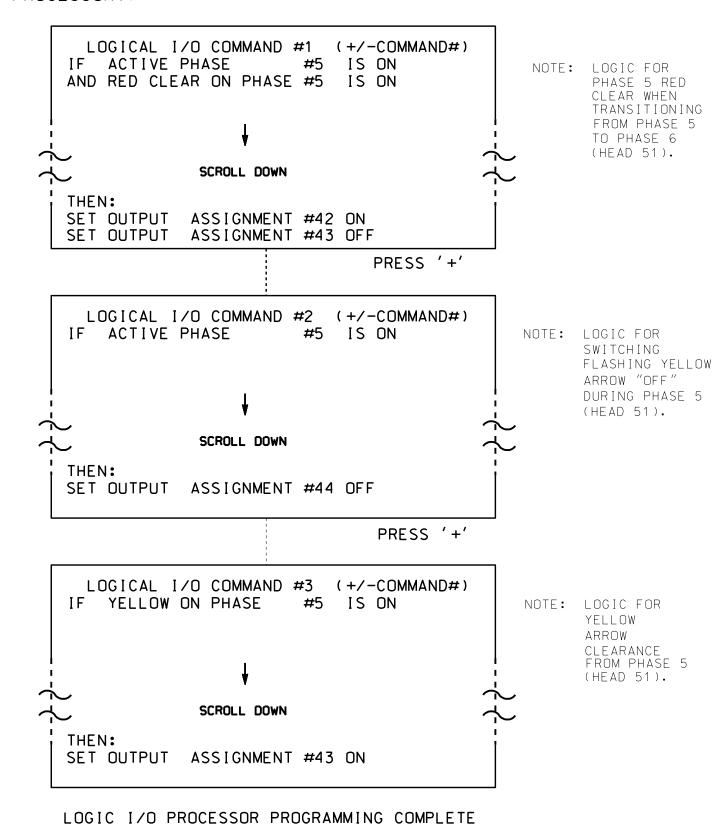

## LOGICAL I/O PROCESSOR PROGRAMMING DETAIL TO PRODUCE SPECIAL FYA-PPLT SIGNAL SEQUENCE

(program controller as shown below)

- 1. FROM MAIN MENU PRESS '2' (PHASE CONTROL), THEN '1' (PHASE CONTROL FUNCTIONS). SCROLL TO THE BOTTOM OF THE MENU AND ENABLE ACT LOGIC COMMANDS 1, 2, AND 3.
- 2. FROM MAIN MENU PRESS '6' (OUTPUTS), THEN '3' (LOGICAL I/O PROCESSOR).

## OUTPUT REFERENCE SCHEDULE

OUTPUT 42 = Overlap C Red OUTPUT 43 = Overlap C Yellow OUTPUT 44 = Overlap C Green