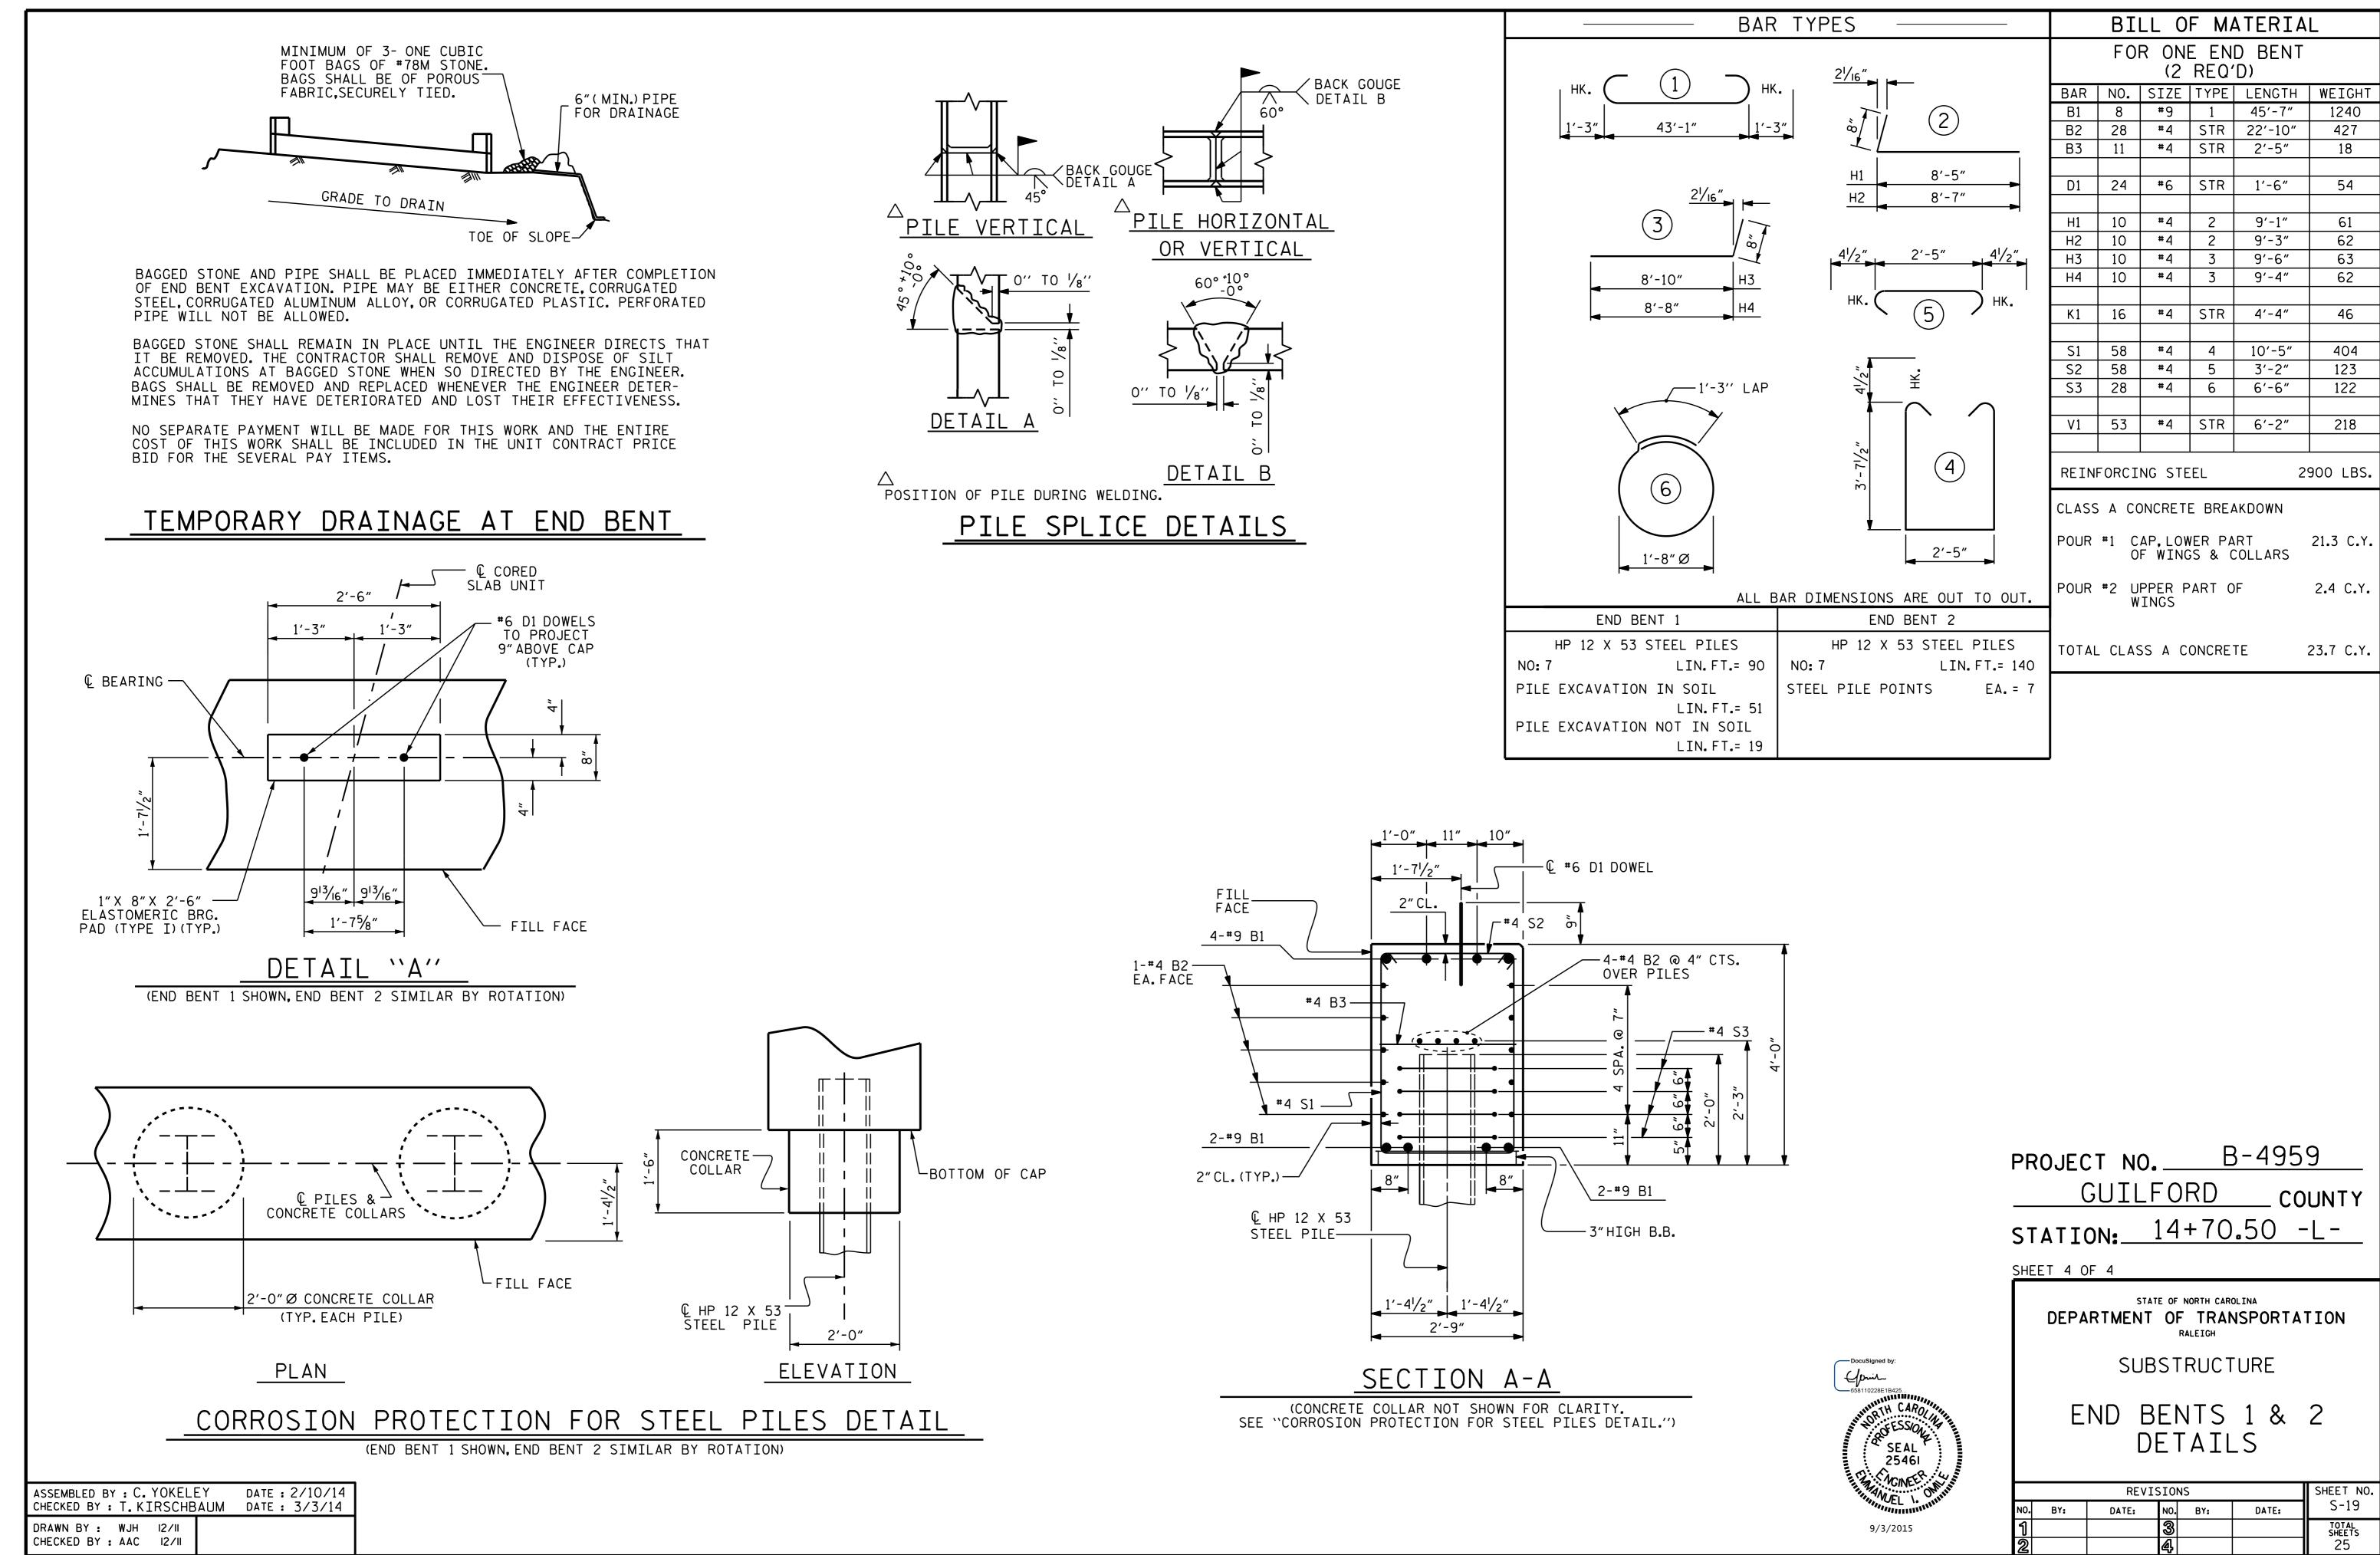

02-SEP-2015 16:09 K:\TIPProjects-B\B4959\Structures\Plans\FinalPlan\b4959\_sd\_cs\_oregon.dgn tfang

+

+

| PF                                                                 | ROJE     | CT NO. | <u> </u>    |     |       |               |
|--------------------------------------------------------------------|----------|--------|-------------|-----|-------|---------------|
|                                                                    | <u> </u> |        |             |     |       |               |
| STATION: 14+70.50 -L-                                              |          |        |             |     |       |               |
| SHEET 4 OF 4                                                       |          |        |             |     |       |               |
| STATE OF NORTH CAROLINA<br>DEPARTMENT OF TRANSPORTATION<br>RALEIGH |          |        |             |     |       |               |
| SUBSTRUCTURE                                                       |          |        |             |     |       |               |
| END BENTS 1 & 2<br>DETAILS                                         |          |        |             |     |       |               |
| REVISIONS<br>NO. BY: DATE: NO. BY: DATE:                           |          |        |             |     |       | SHEET<br>S-19 |
| ∾₀.<br>รา                                                          |          | DATE:  | NO.<br>ବ୍ୟୁ | BY: | DATE: | TOTAL         |