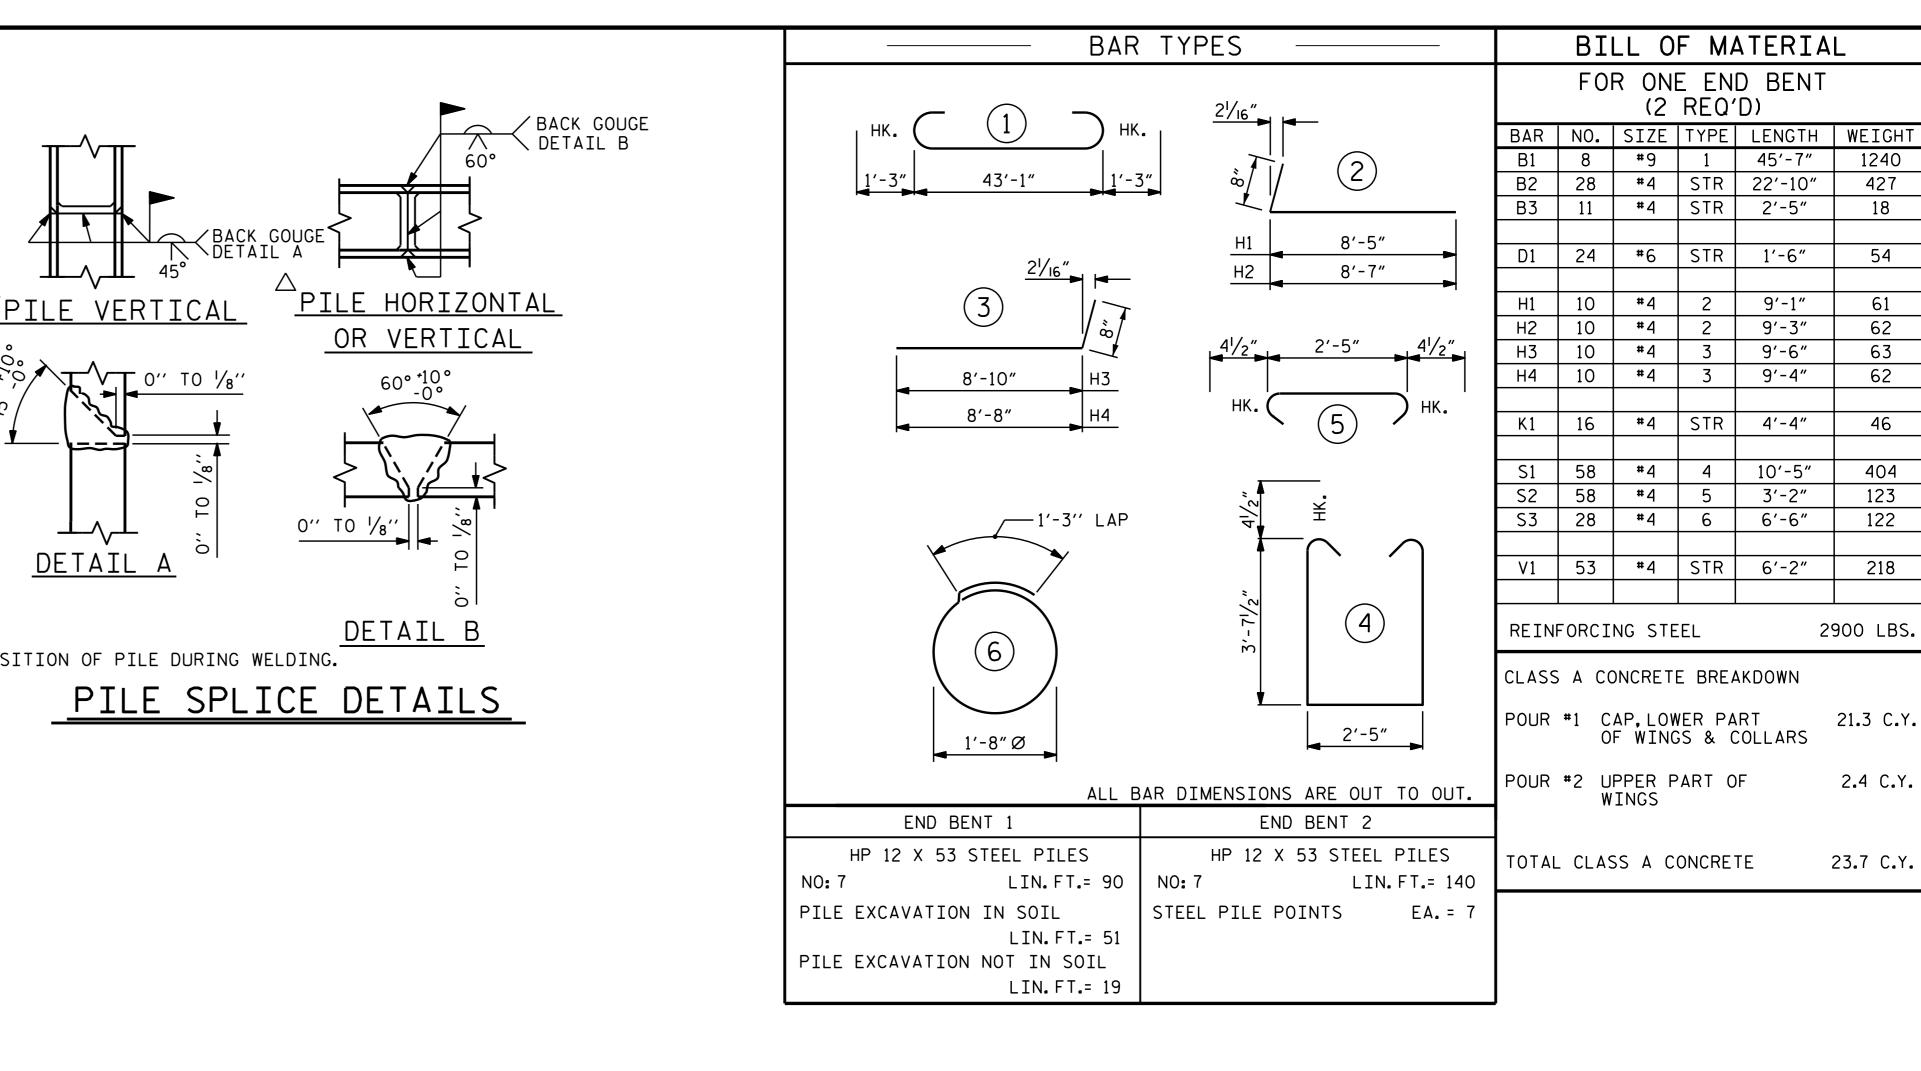

02-SEP-2015 16:09 K:\TIPProjects-B\B4959\Structures\Plans\FinalPlan\b4959\_sd\_cs\_oregon.dgn tfang

+

+

| PF                                                                 | ROJE     | CT NO. | <u> </u>    |     |       |               |
|--------------------------------------------------------------------|----------|--------|-------------|-----|-------|---------------|
|                                                                    | <u> </u> |        |             |     |       |               |
| STATION: 14+70.50 -L-                                              |          |        |             |     |       |               |
| SHEET 4 OF 4                                                       |          |        |             |     |       |               |
| STATE OF NORTH CAROLINA<br>DEPARTMENT OF TRANSPORTATION<br>RALEIGH |          |        |             |     |       |               |
| SUBSTRUCTURE                                                       |          |        |             |     |       |               |
| END BENTS 1 & 2<br>DETAILS                                         |          |        |             |     |       |               |
| REVISIONS<br>NO. BY: DATE: NO. BY: DATE:                           |          |        |             |     |       | SHEET<br>S-19 |
| ∾₀.<br>รา                                                          |          | DATE:  | NO.<br>ବ୍ୟୁ | BY: | DATE: | TOTAL         |