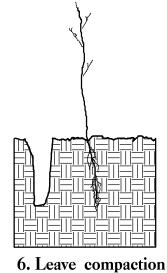

ROOT PRUNING
All seedlings shall be root
pruned, if necessary, so that
no roots extend more than
10 inches below the
root collar.