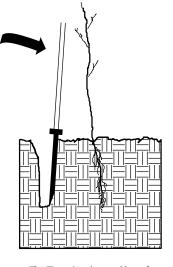

# DIBBLE PLANTING METHOD USING THE KBC PLANTING BAR

1. Insert planting bar as shown and pull handle toward planter.

2. Remove planting bar and place seedling at correct depth.

3. Insert planting bar
2 inches toward planter
from seedling.

4. Pull handle of bar toward planter, firming soil at bottom.

f bar

r, firming

5. Push handle forward
firming soil at top.

hole open. Water thoroughly.