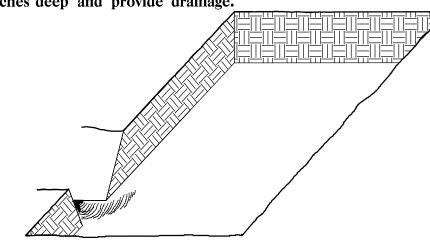

### HEALING IN

- 1. Locate a healing-in site in a shady, well protected area.
- 2. Excavate a flat bottom trench 12 inches deep and provide drainage.

3. Backfill the trench with 2 inches well rotted sawdust. Place a 2 inch layer of well rotted sawdust at a sloping angle