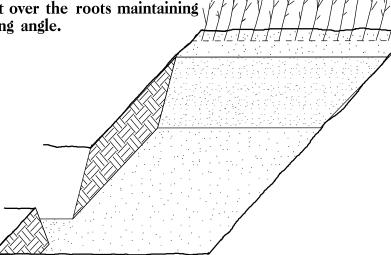

4. Place a single layer of plants against the sloping end so that the root collar is at ground level.

5. Place a 2 inch layer of well rottedy sawdust over the roots maintaining a sloping angle.

6. Repeat layers of plants and sawdust as necessary and water thoroughly.