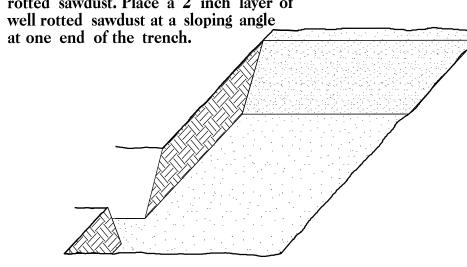

### HEALING IN

- 1. Locate a healing-in site in a shady, well protected area.
- 2. Excavate a flat bottom trench 12 inches deep and provide drainage.

3. Backfill the trench with 2 inches well rotted sawdust. Place a 2 inch layer of well rotted sawdust at a sloping angle