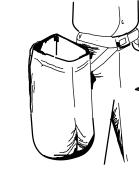

### PLANTING NOTES:

PLANTING BAG
During planting, seedlings shall be kept in a moist canvas bag or similar container to prevent the root systems from drying.

KBC PLANTING BAR
Planting bar shall have a
blade with a triangular
cross section, and shall
be 12 inches long,
4 inches wide and
1 inch thick at center.