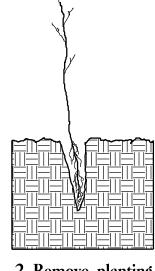

# DIBBLE PLANTING METHOD USING THE KBC PLANTING BAR

1. Insert planting bar as shown and pull handle toward planter.

2. Remove planting bar and place seedling at correct depth.

3. Insert planting bar
2 inches toward planter
from seedling.

ROOT PRUNING
All seedlings shall be root
pruned, if necessary, so that
no roots extend more than
10 inches below the
root collar.