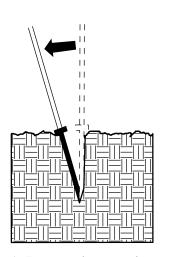

# DIBBLE PLANTING METHOD USING THE KBC PLANTING BAR

1. Insert planting bar as shown and pull handle toward planter.

2. Remove planting bar and place seedling at correct depth.

3. Insert planting bar
2 inches toward planter
from seedling.