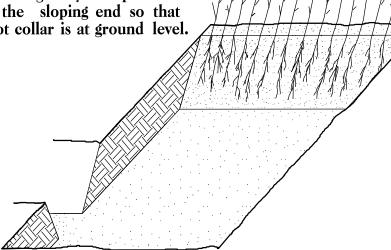

4. Place a single layer of plants against the sloping end so that the root collar is at ground level.

5. Place a 2 inch layer of well rottedy sawdust over the roots maintaining a sloping angle.

6. Repeat layers of plants and sawdust as necessary and water thoroughly.