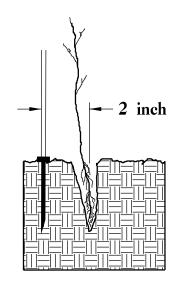

# DIBBLE PLANTING METHOD USING THE KBC PLANTING BAR

1. Insert planting bar as shown and pull handle toward planter.

2. Remove planting bar and place seedling at correct depth.

3. Insert planting bar
2 inches toward planter
from seedling.