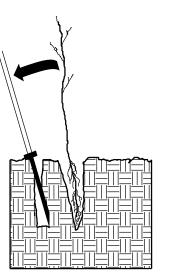

4. Pull handle of bar toward planter, firming soil at bottom.

f bar

r, firming

5. Push handle forward
firming soil at top.

hole open. Water thoroughly.