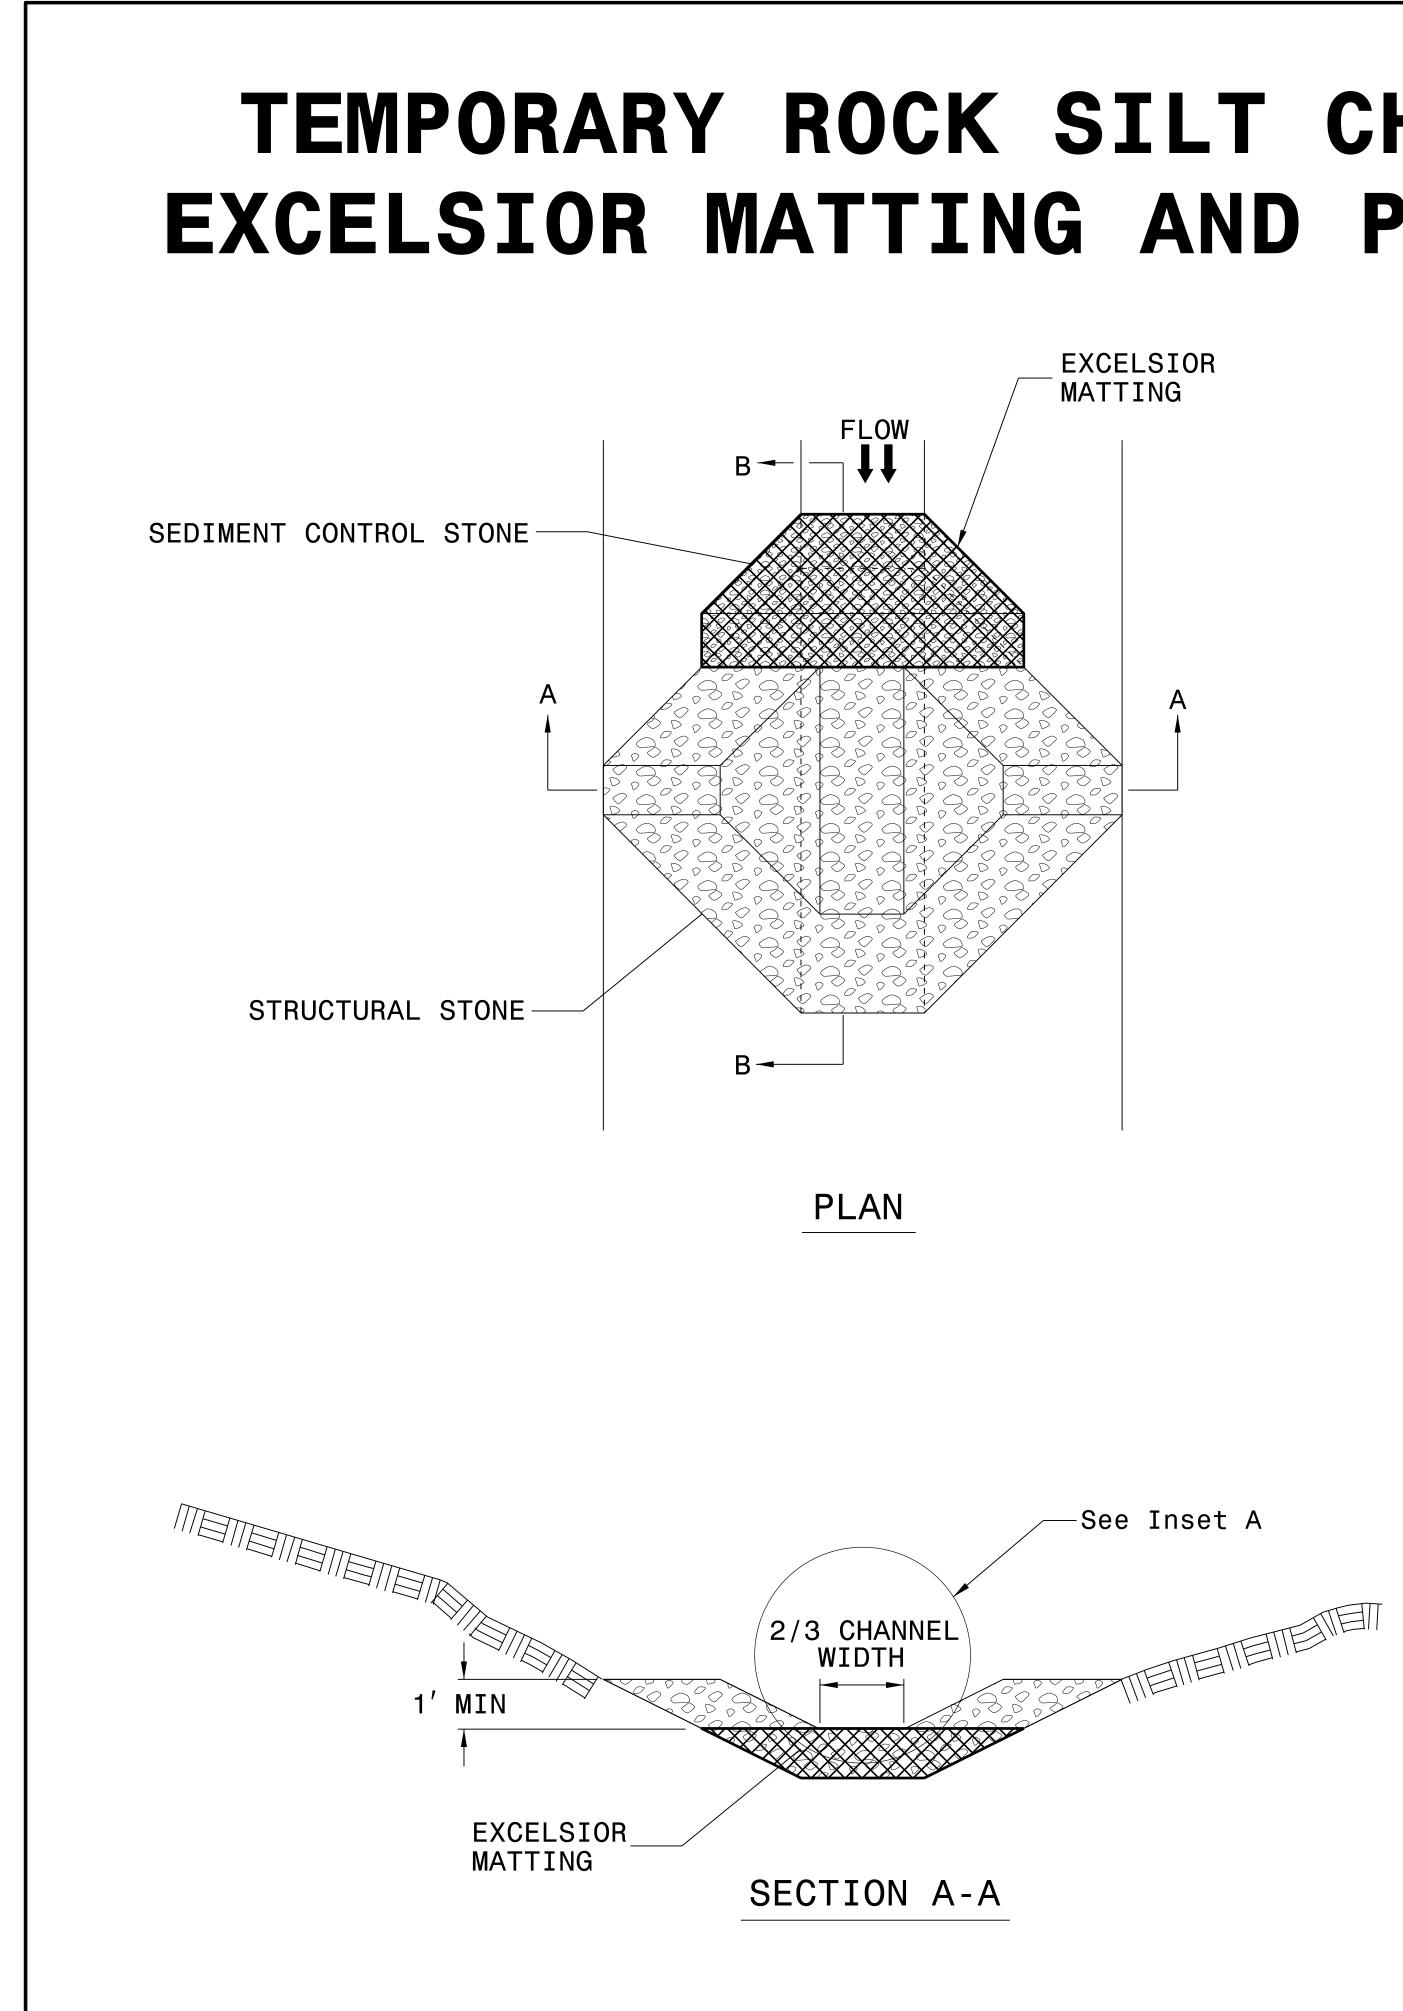

## TEMPORARY ROCK SILT CHECK TYPE 'A' WITH EXCELSIOR MATTING AND POLYACRYLAMIDE (PAM)

## NOTES:

INSTALL TEMPORARY ROCK SILT CHECK TYPE A IN ACCORDANCE WITH ROADWAY STANDARD DRAWING NO. 1633.01.

USE EXCELSIOR FOR MATTING MATERIAL AND ANCHOR MATTING SECTION AT TOP AND BOTTOM WITH CLASS B STONE.

PRIOR TO POLYACRYLAMIDE (PAM) APPLICATION, OBTAIN A SOIL SAMPLE FROM PROJECT LOCATION, AND FROM OFFSITE MATERIAL, AND ANALYZE FOR APPROPRIATE PAM FLOCCULANT TO BE APPLIED TO EACH ROCK SILT CHECK.

INITIALLY APPLY 4 OUNCES OF POLYACRYLAMIDE (PAM) TO TOP OF MATTING SECTION AND AFTER EVERY RAINFALL EVENT THAT EQUALS OR EXCEEDS 0.50 INCHES.