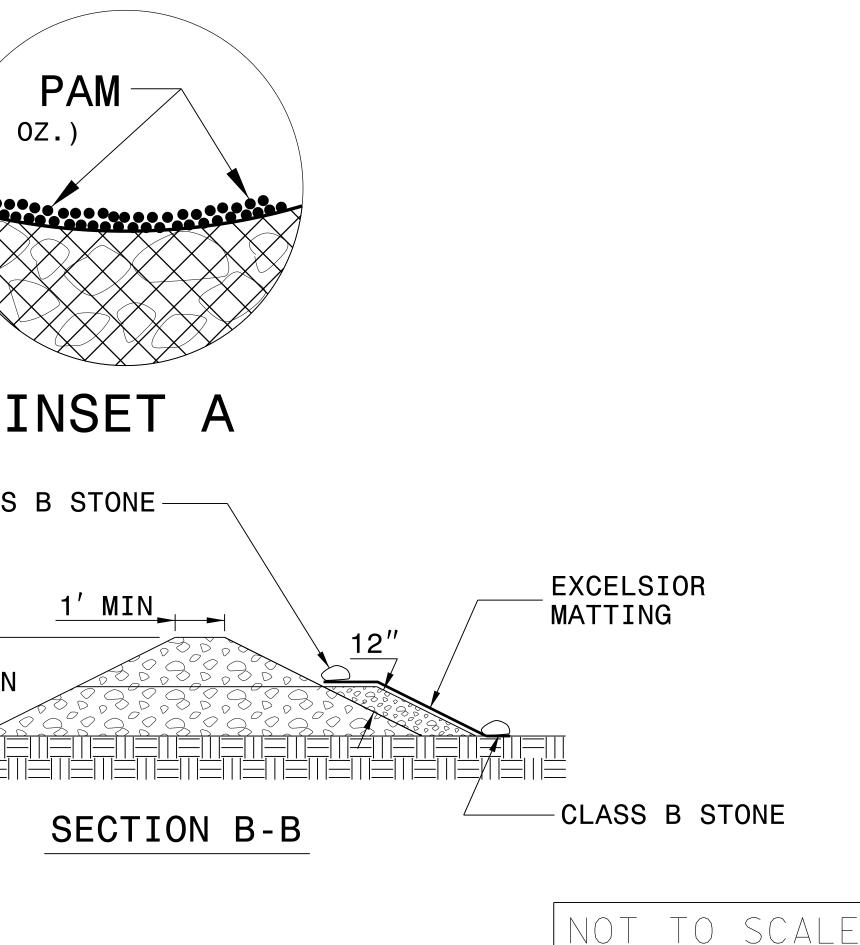

## NOTES:

INSTALL TEMPORARY ROCK SILT CHECK TYPE A IN ACCORDANCE WITH ROADWAY STANDARD DRAWING NO. 1633.01.

USE EXCELSIOR FOR MATTING MATERIAL AND ANCHOR MATTING SECTION AT TOP AND BOTTOM WITH CLASS B STONE.

PRIOR TO POLYACRYLAMIDE (PAM) APPLICATION, OBTAIN A SOIL SAMPLE FROM PROJECT LOCATION, AND FROM OFFSITE MATERIAL, AND ANALYZE FOR APPROPRIATE PAM FLOCCULANT TO BE APPLIED TO EACH ROCK SILT CHECK.

INITIALLY APPLY 4 OUNCES OF POLYACRYLAMIDE (PAM) TO TOP OF MATTING SECTION AND AFTER EVERY RAINFALL EVENT THAT EQUALS OR EXCEEDS 0.50 INCHES.