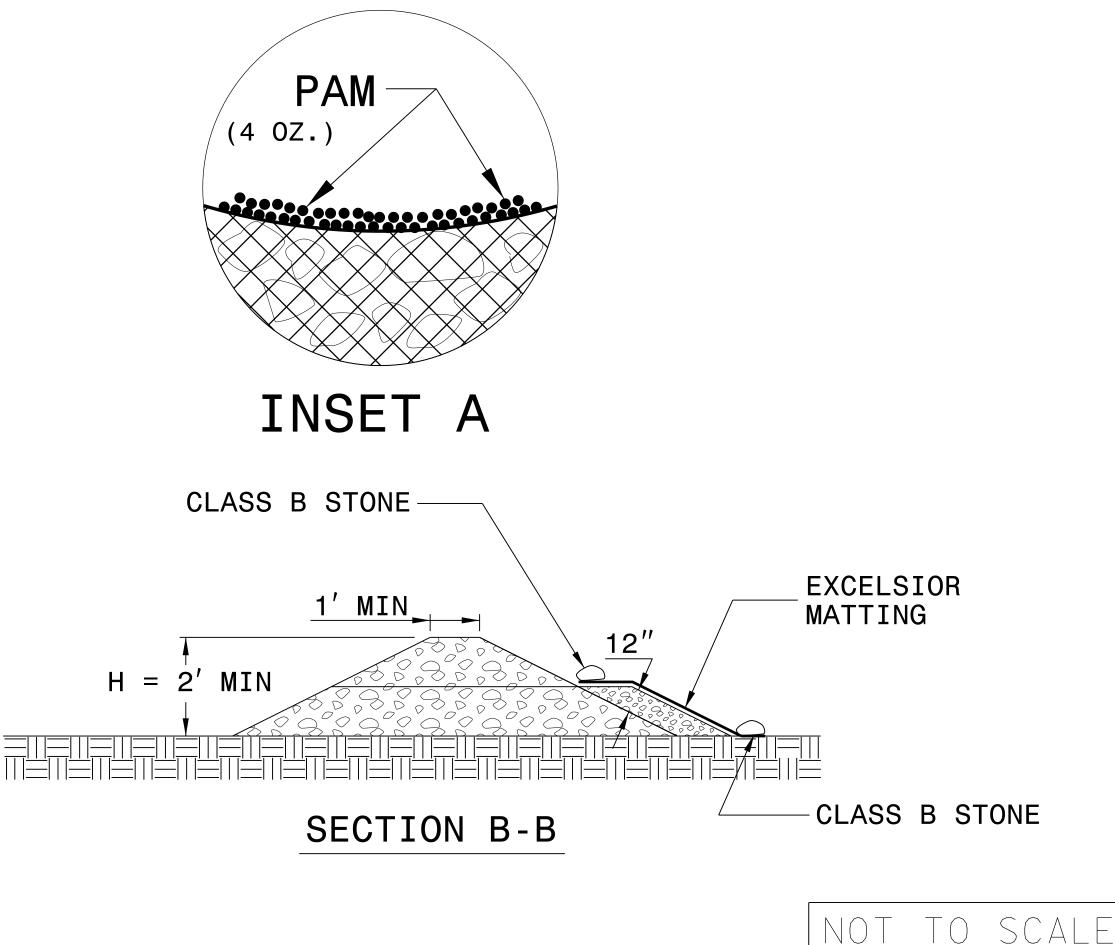

## NOTES:

INSTALL TEMPORARY ROCK SILT CHECK TYPE A IN ACCORDANCE WITH ROADWAY STANDARD DRAWING NO. 1633.01.

USE EXCELSIOR FOR MATTING MATERIAL AND ANCHOR MATTING SECTION AT TOP AND BOTTOM WITH CLASS B STONE.

PRIOR TO POLYACRYLAMIDE (PAM) APPLICATION, OBTAIN A SOIL SAMPLE FROM PROJECT LOCATION, AND FROM OFFSITE MATERIAL, AND ANALYZE FOR APPROPRIATE PAM FLOCCULANT TO BE APPLIED TO EACH ROCK SILT CHECK.

INITIALLY APPLY 4 OUNCES OF POLYACRYLAMIDE (PAM) TO TOP OF MATTING SECTION AND AFTER EVERY RAINFALL EVENT THAT EQUALS OR EXCEEDS 0.50 INCHES.