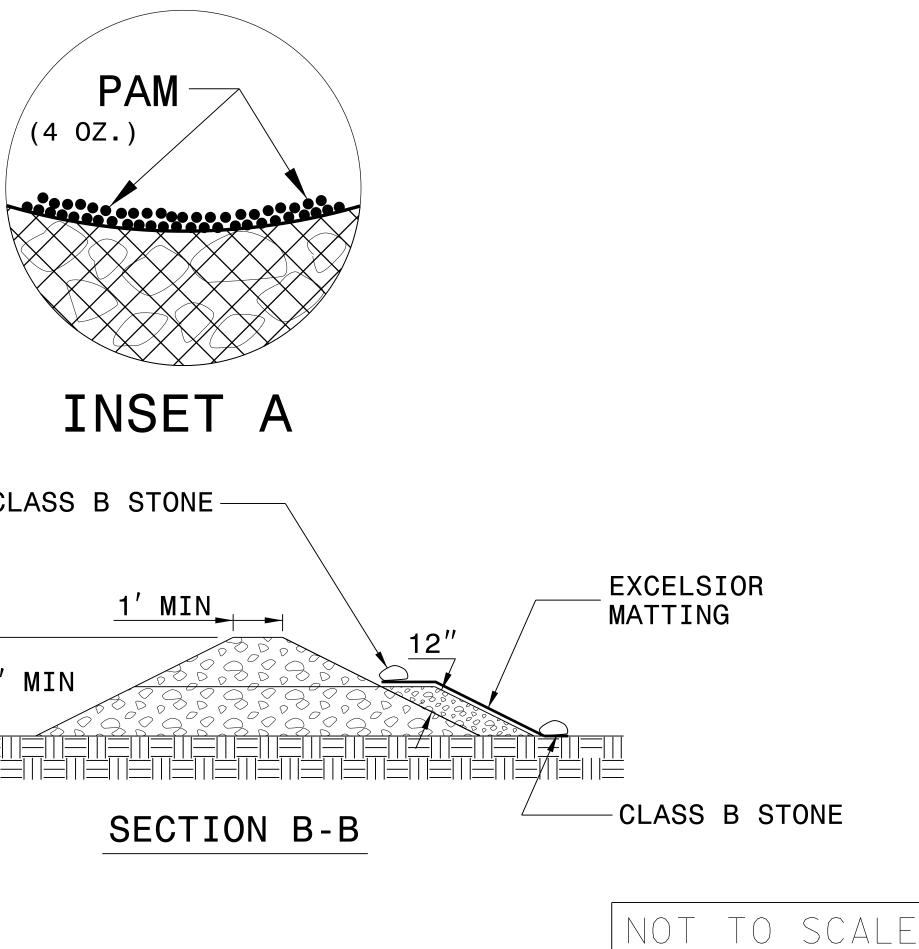

## NOTES:

INSTALL TEMPORARY ROCK SILT CHECK TYPE A IN ACCORDANCE WITH ROADWAY STANDARD DRAWING NO. 1633.01.

USE EXCELSIOR FOR MATTING MATERIAL AND ANCHOR MATTING SECTION AT TOP AND BOTTOM WITH CLASS B STONE.

PRIOR TO POLYACRYLAMIDE (PAM) APPLICATION, OBTAIN A SOIL SAMPLE FROM PROJECT LOCATION, AND FROM OFFSITE MATERIAL, AND ANALYZE FOR APPROPRIATE PAM FLOCCULANT TO BE APPLIED TO EACH ROCK SILT CHECK.

INITIALLY APPLY 4 OUNCES OF POLYACRYLAMIDE (PAM) TO TOP OF MATTING SECTION AND AFTER EVERY RAINFALL EVENT THAT EQUALS OR EXCEEDS 0.50 INCHES.