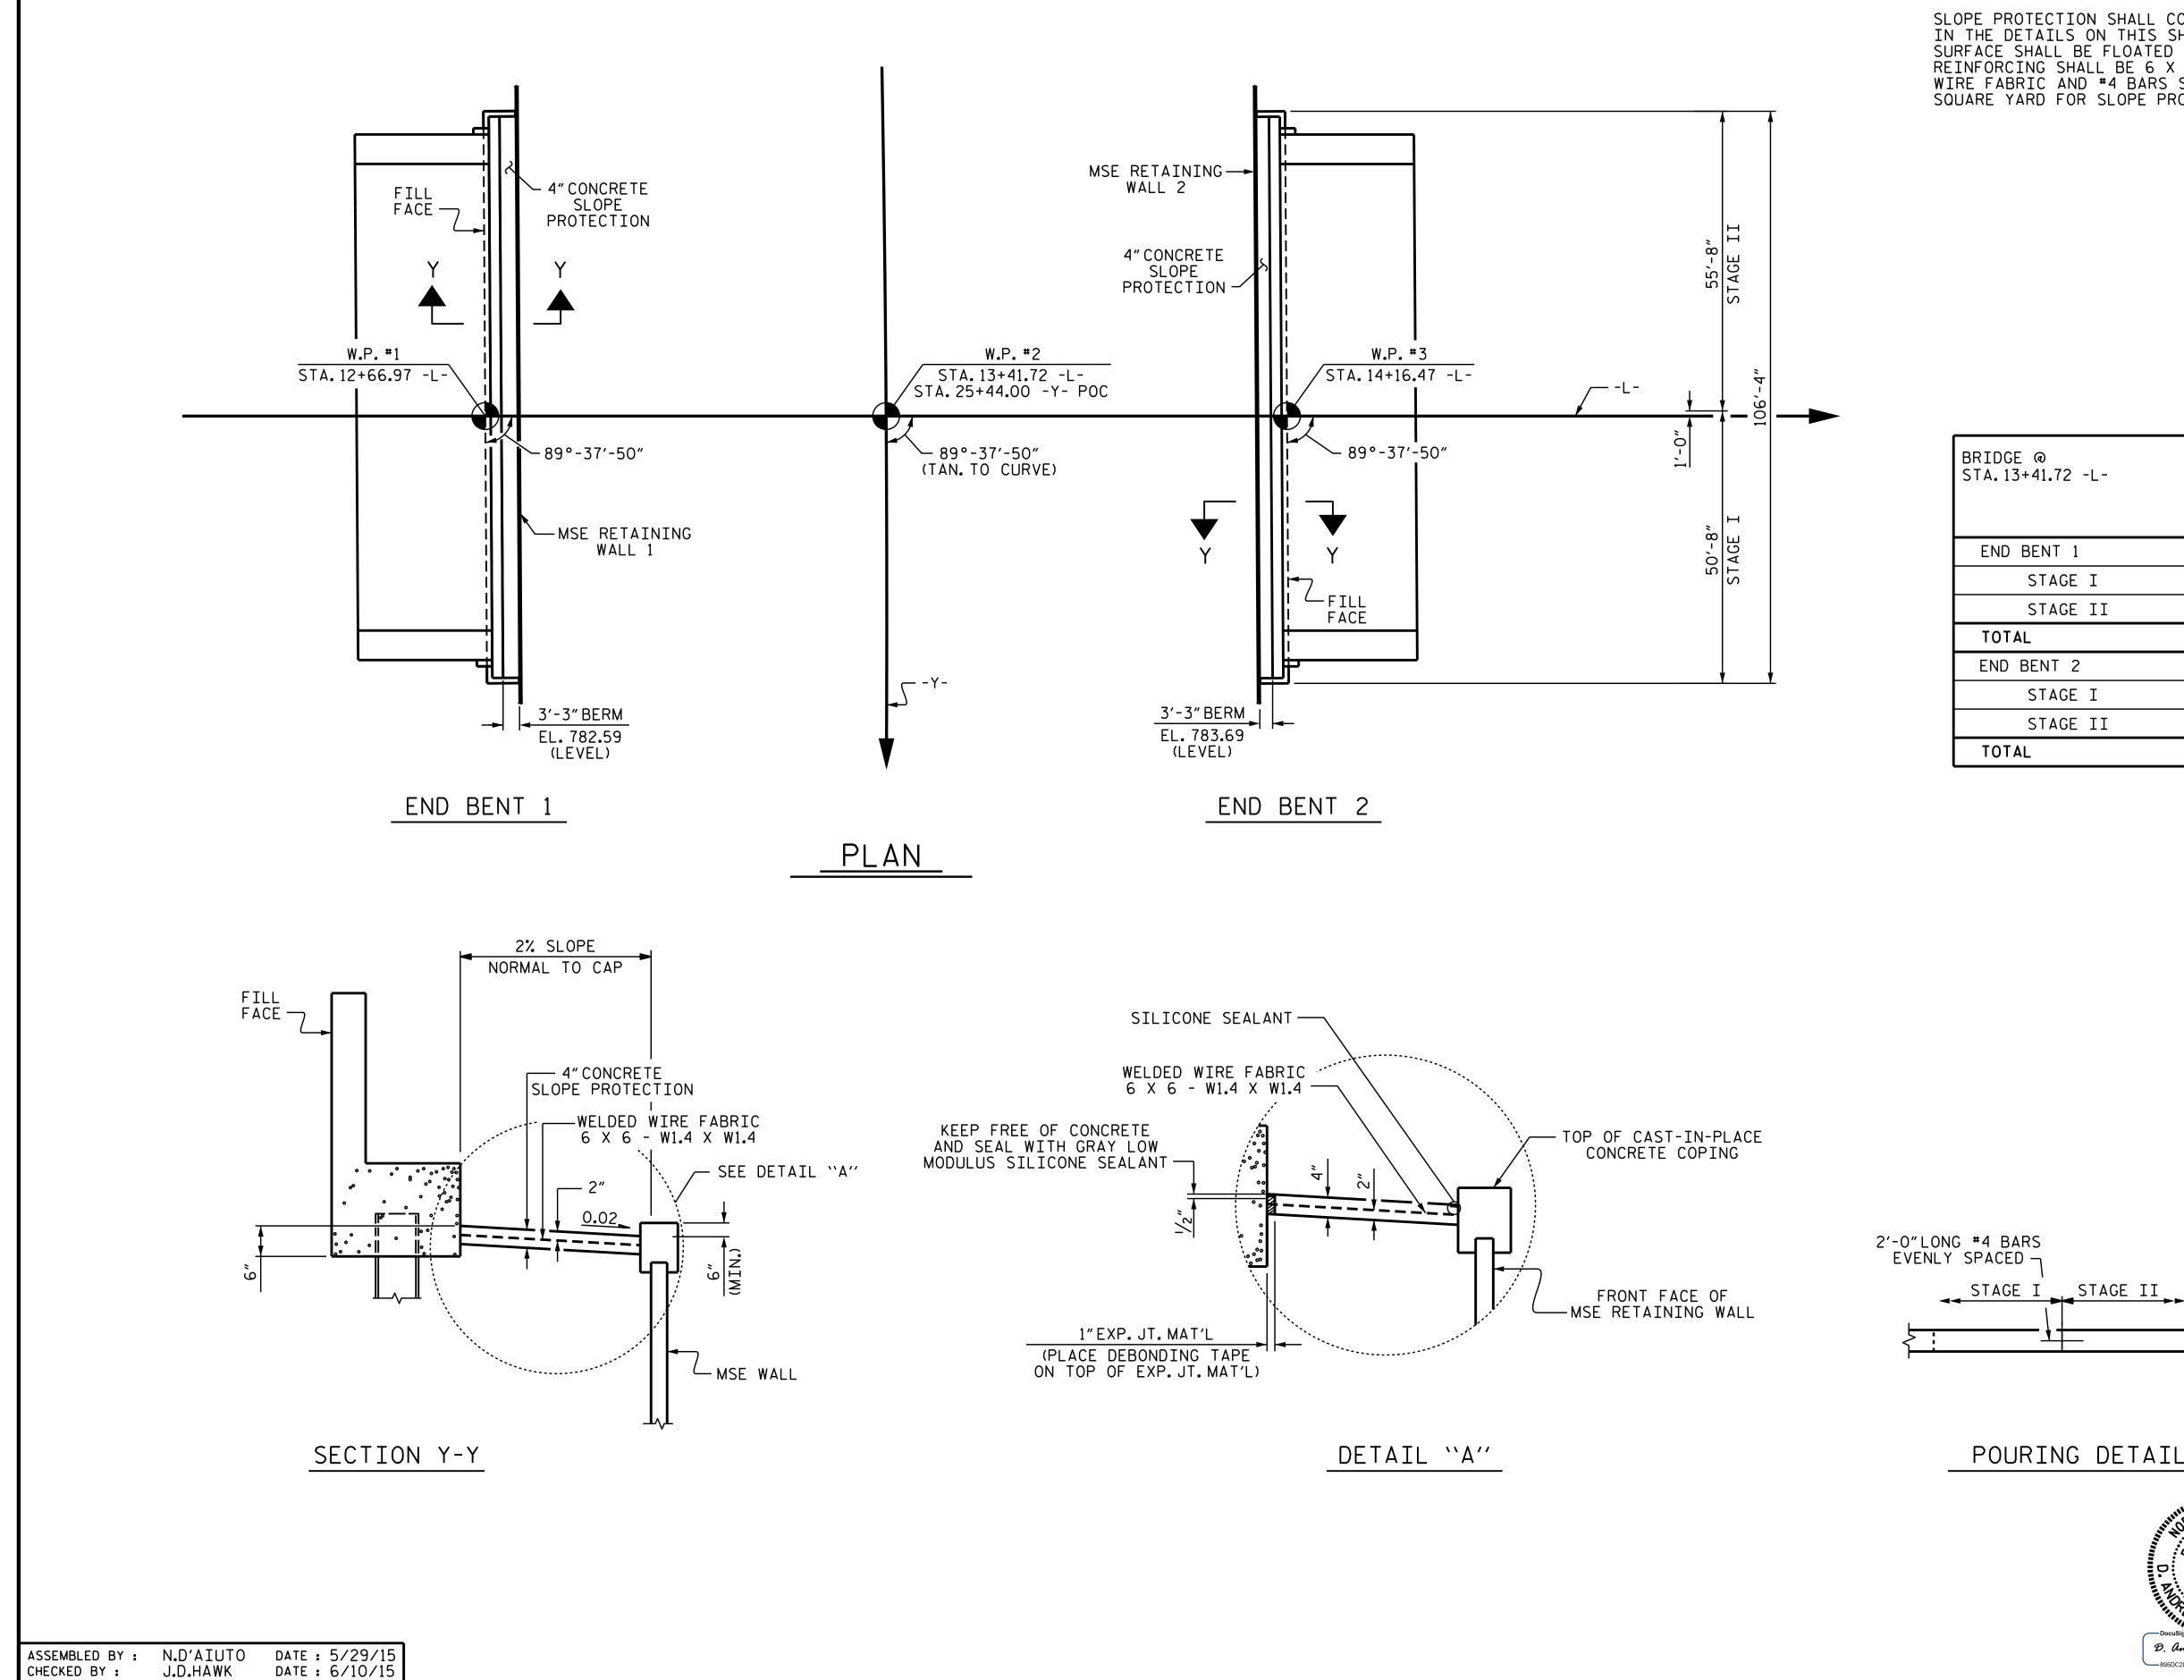

24-AUG-2015 12:28 R:\Structures\Plans\B3159\_SD\_SP\_01.dgn dadavenport

+

+

SLOPE PROTECTION SHALL BE PLACED UNDER THE ENDS OF THE BRIDGE AS SHOWN IN THE DETAILS. MEASUREMENT AND PAYMENT SHALL BE AS PRESCRIBED IN SECTION 462 OF THE STANDARD SPECIFICATIONS.

•

SLOPE PROTECTION SHALL CONSIST OF 4"POURED-IN-PLACE CONCRETE PAVING AS SHOWN IN THE DETAILS ON THIS SHEET.CONCRETE SHALL BE CLASS ``B''.THE CONCRETE SURFACE SHALL BE FLOATED WITH A WODDEN FLOAT AND FINISHED.WELDED WIRE FABRIC REINFORCING SHALL BE 6 X 6 - W1.4 X W1.4,60" WIDE.THE COST OF THE WELDED WIRE FABRIC AND #4 BARS SHALL BE INCLUDED IN THE CONTRACT UNIT PRICE BID PER SQUARE YARD FOR SLOPE PROTECTION.

| 2 -L- | 4 INCH<br>SLOPE PROTECTION | WELDED WIRE FABRIC<br>60 INCHES WIDE |  |  |
|-------|----------------------------|--------------------------------------|--|--|
|       | SQUARE YARDS               | APPROX.L.F.                          |  |  |
| 1     |                            |                                      |  |  |
| SE I  | 18                         | 36                                   |  |  |
| SE II | 20                         | 40                                   |  |  |
|       | 38                         | 76                                   |  |  |
| 2     |                            |                                      |  |  |
| SE I  | 18                         | 36                                   |  |  |
| GE II | 20                         | 40                                   |  |  |
|       | 38                         | 76                                   |  |  |
|       |                            |                                      |  |  |

POURING DETAIL