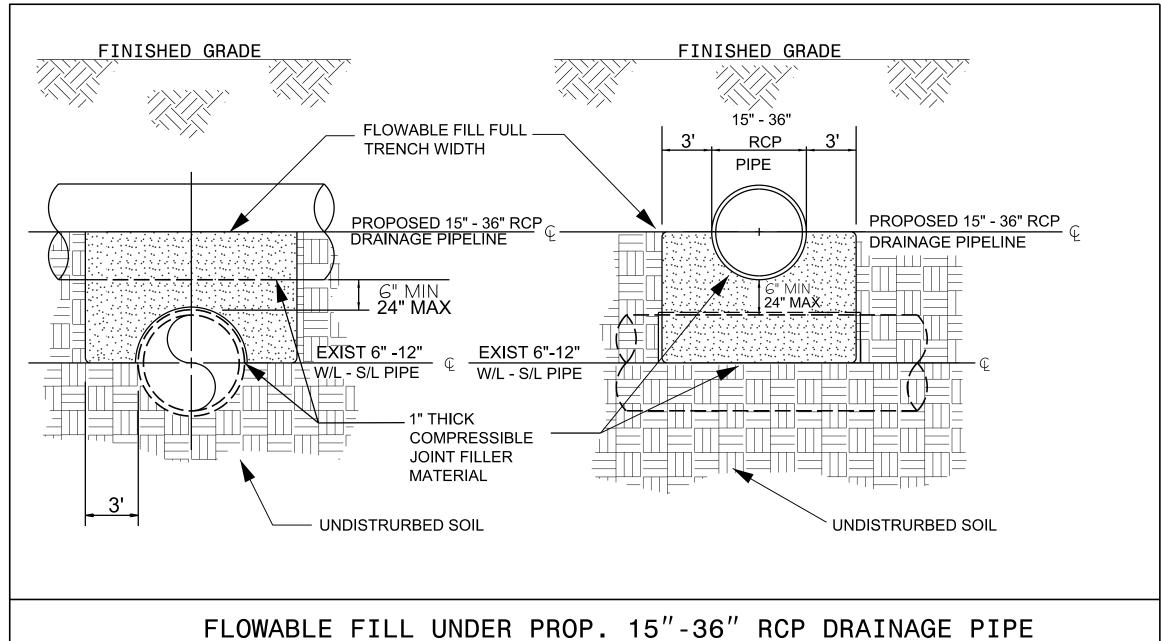

## PROJECT TYPICAL DETAILS

| MAXIMUM TRENCH WIDTH<br>AT TOP OF PIPE |                          |                                  |                          |  |
|----------------------------------------|--------------------------|----------------------------------|--------------------------|--|
| NOMINAL<br>PIPE SIZE<br>(INCHES)       | TRENCH WIDTH<br>(INCHES) | NOMINAL<br>PIPE SIZE<br>(INCHES) | TRENCH WIDTH<br>(INCHES) |  |
| 4                                      | 28                       | 20                               | 44                       |  |
| 6                                      | 30                       | 24                               | 48                       |  |
| 8                                      | 32                       | 30