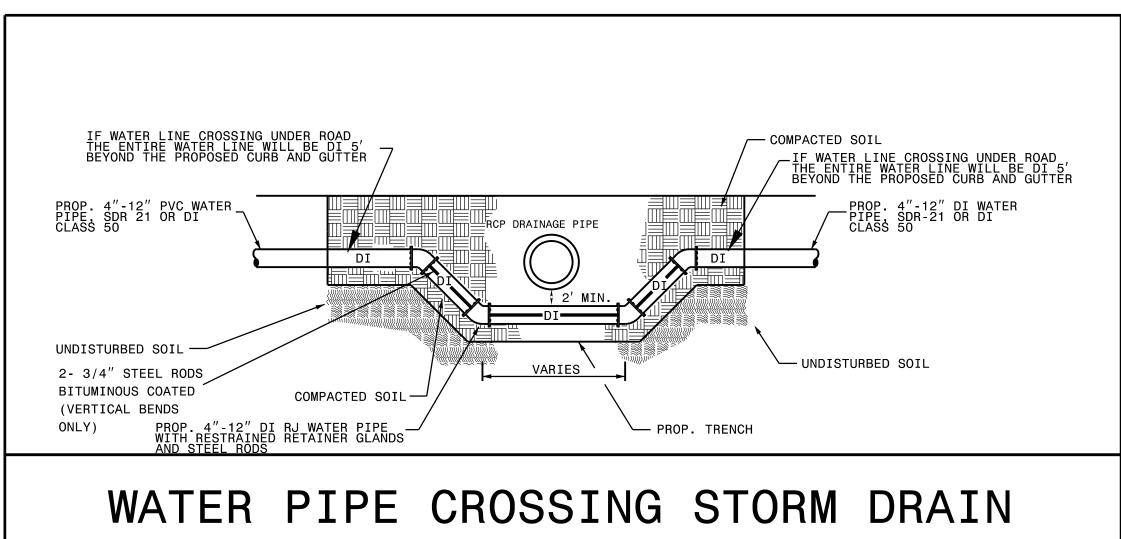

| 32                       | 30                               | 54                       |  |
| 10                                     | 34                       | 36                               | 60                       |  |
| 12                                     | 36                       | 42                               | 66                       |  |
| 14                                     | 38                       | 48                               | 72                       |  |
| 16                                     | 40                       | 54                               | 78                       |  |
| 18                                     | 42                       |                                  |                          |  |





|                      | PROJECT REFERENCE                                                      | SHEET NO. |                               |  |
|----------------------|------------------------------------------------------------------------|-----------|-------------------------------|--|
|                      | B-3159                                                                 |           | UC-3A                         |  |
|                      | DESIGNED BY: CLS                                                       |           |                               |  |
|                      | DRAWN BY: JNA                                                          | _ ,,,,    | RTH CAROL                     |  |
|                      | CHECKED BY: CLS