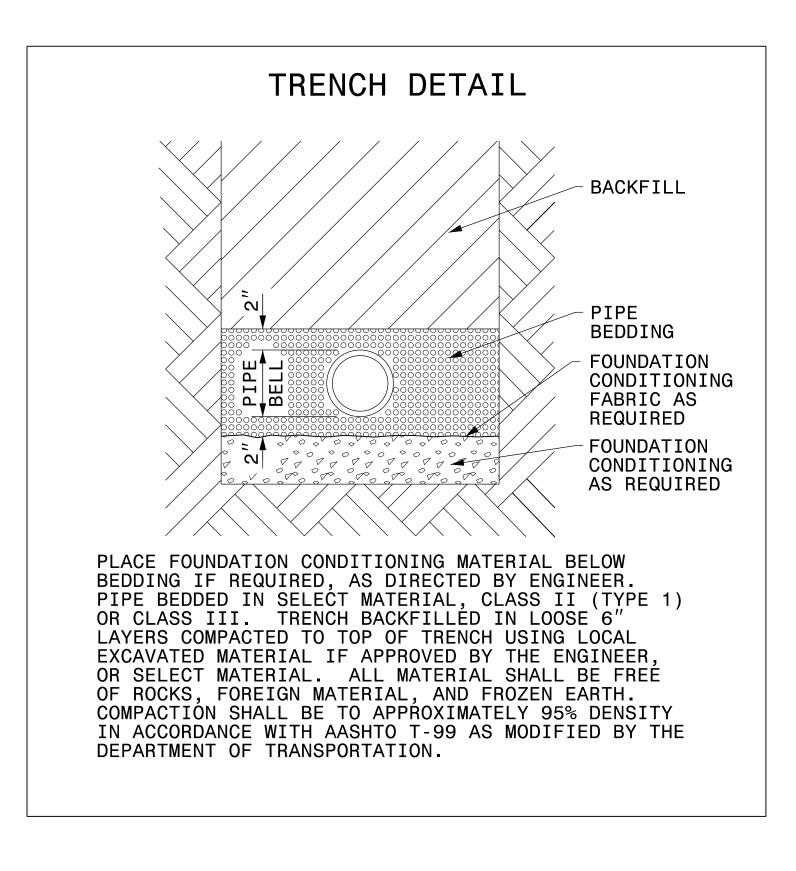

## PROJECT TYPICAL DETAILS

| MAXIMUM TRENCH WIDTH<br>AT TOP OF PIPE |                          |                                  |                          |  |
|----------------------------------------|--------------------------|----------------------------------|--------------------------|--|
| NOMINAL<br>PIPE SIZE<br>(INCHES)       | TRENCH WIDTH<br>(INCHES) | NOMINAL<br>PIPE SIZE<br>(INCHES) | TRENCH WIDTH<br>(INCHES) |  |
| 4                                      | 28                       | 20                               | 44                       |  |
| 6                                      | 30                       | 24                               | 48                       |  |
| 8                                      | 32                       | 30                               | 54                       |  |
| 10                                     | 34                       | 36                               | 60                       |  |
| 12                                     | 36                       | 42                               | 66                       |  |
| 14                                     | 38                       | 48                               | 72                       |  |
| 16                                     | 40                       | 54                               | 78                       |  |
| 18                                     | 42                       |                                  |                          |  |