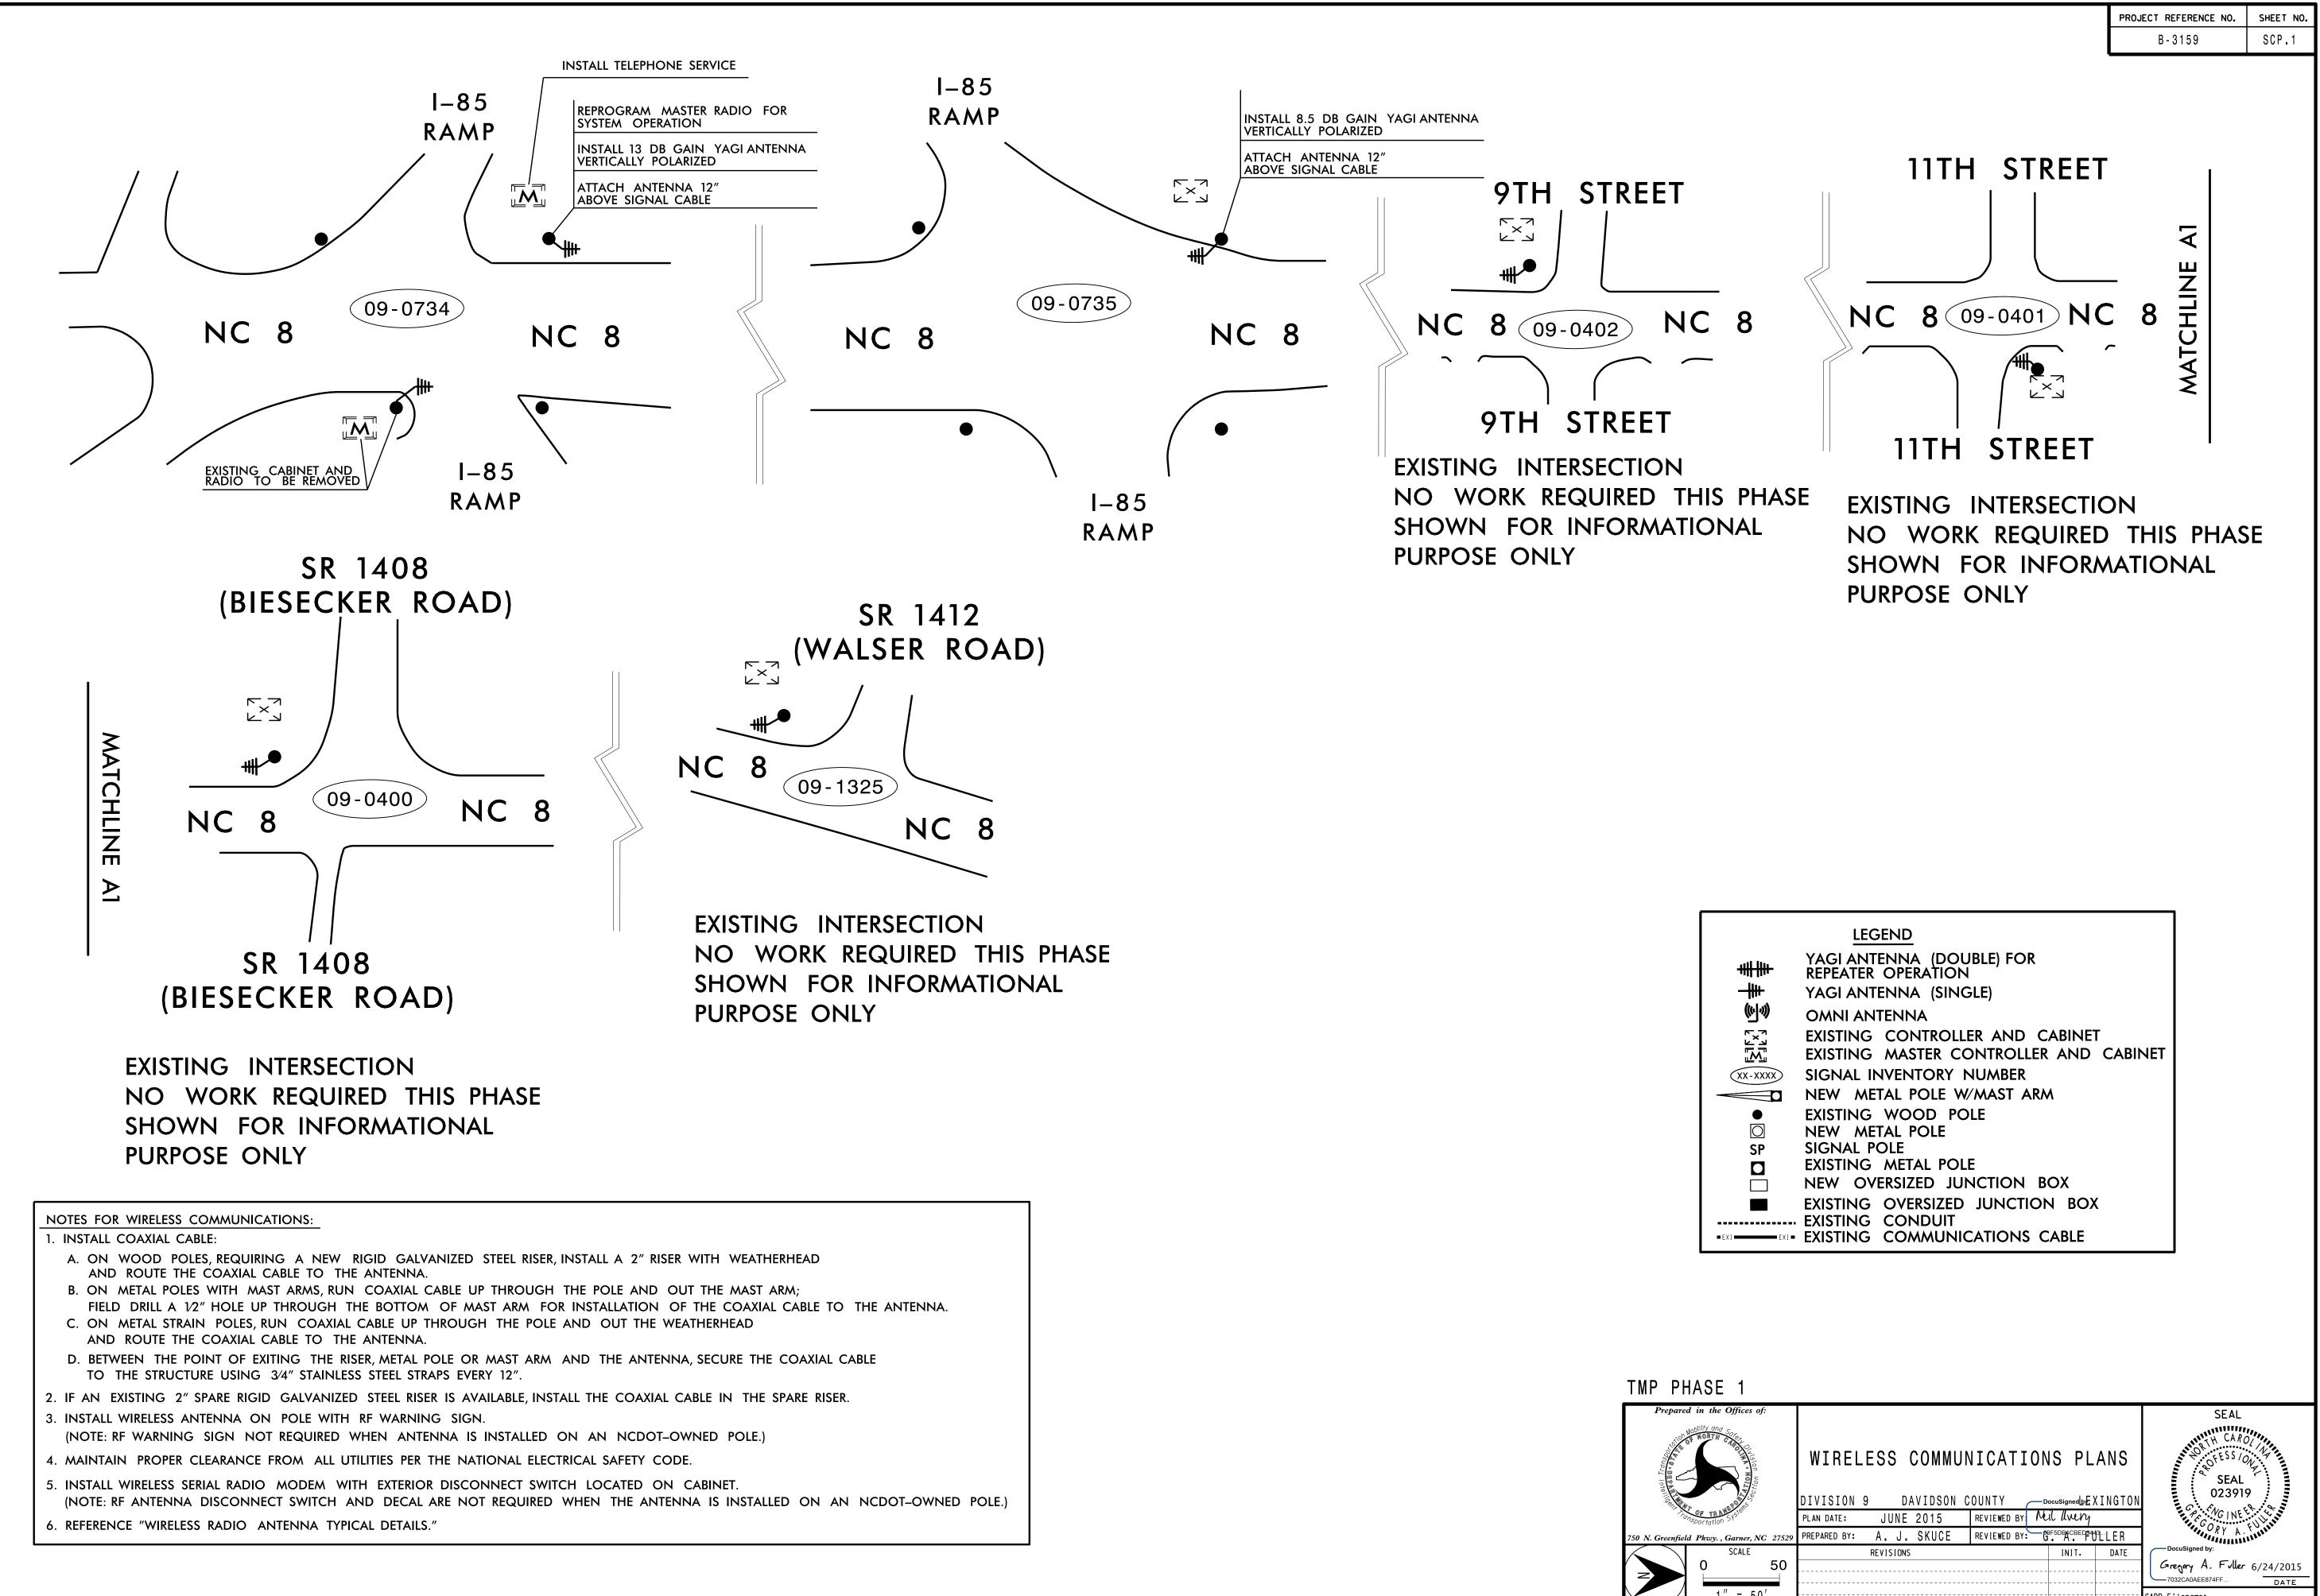

|                       | LEGEND                                                                    |
|-----------------------|---------------------------------------------------------------------------|
| <del>-11      +</del> | YAGI ANTENNA (DOUBLE) FOR<br>REPEATER OPERATION                           |
| -##                   | YAGI ANTENNA (SINGLE)                                                     |
| (((-)))               | OMNI ANTENNA                                                              |
| لا کالگ<br>لا کالگ    | EXISTING CONTROLLER AND CABINET<br>EXISTING MASTER CONTROLLER AND CABINET |
| XX-XXXX               | SIGNAL INVENTORY NUMBER                                                   |
|                       | NEW METAL POLE W/MAST ARM                                                 |
| <u>●</u>              | EXISTING WOOD POLE                                                        |
|                       | NEW METAL POLE                                                            |
| SP                    | SIGNAL POLE                                                               |
|                       | EXISTING METAL POLE                                                       |
|                       | NEW OVERSIZED JUNCTION BOX                                                |
|                       | EXISTING OVERSIZED JUNCTION BOX                                           |
|                       | EXISTING CONDUIT                                                          |
| EXI EXI               | EXISTING COMMUNICATIONS CABLE                                             |