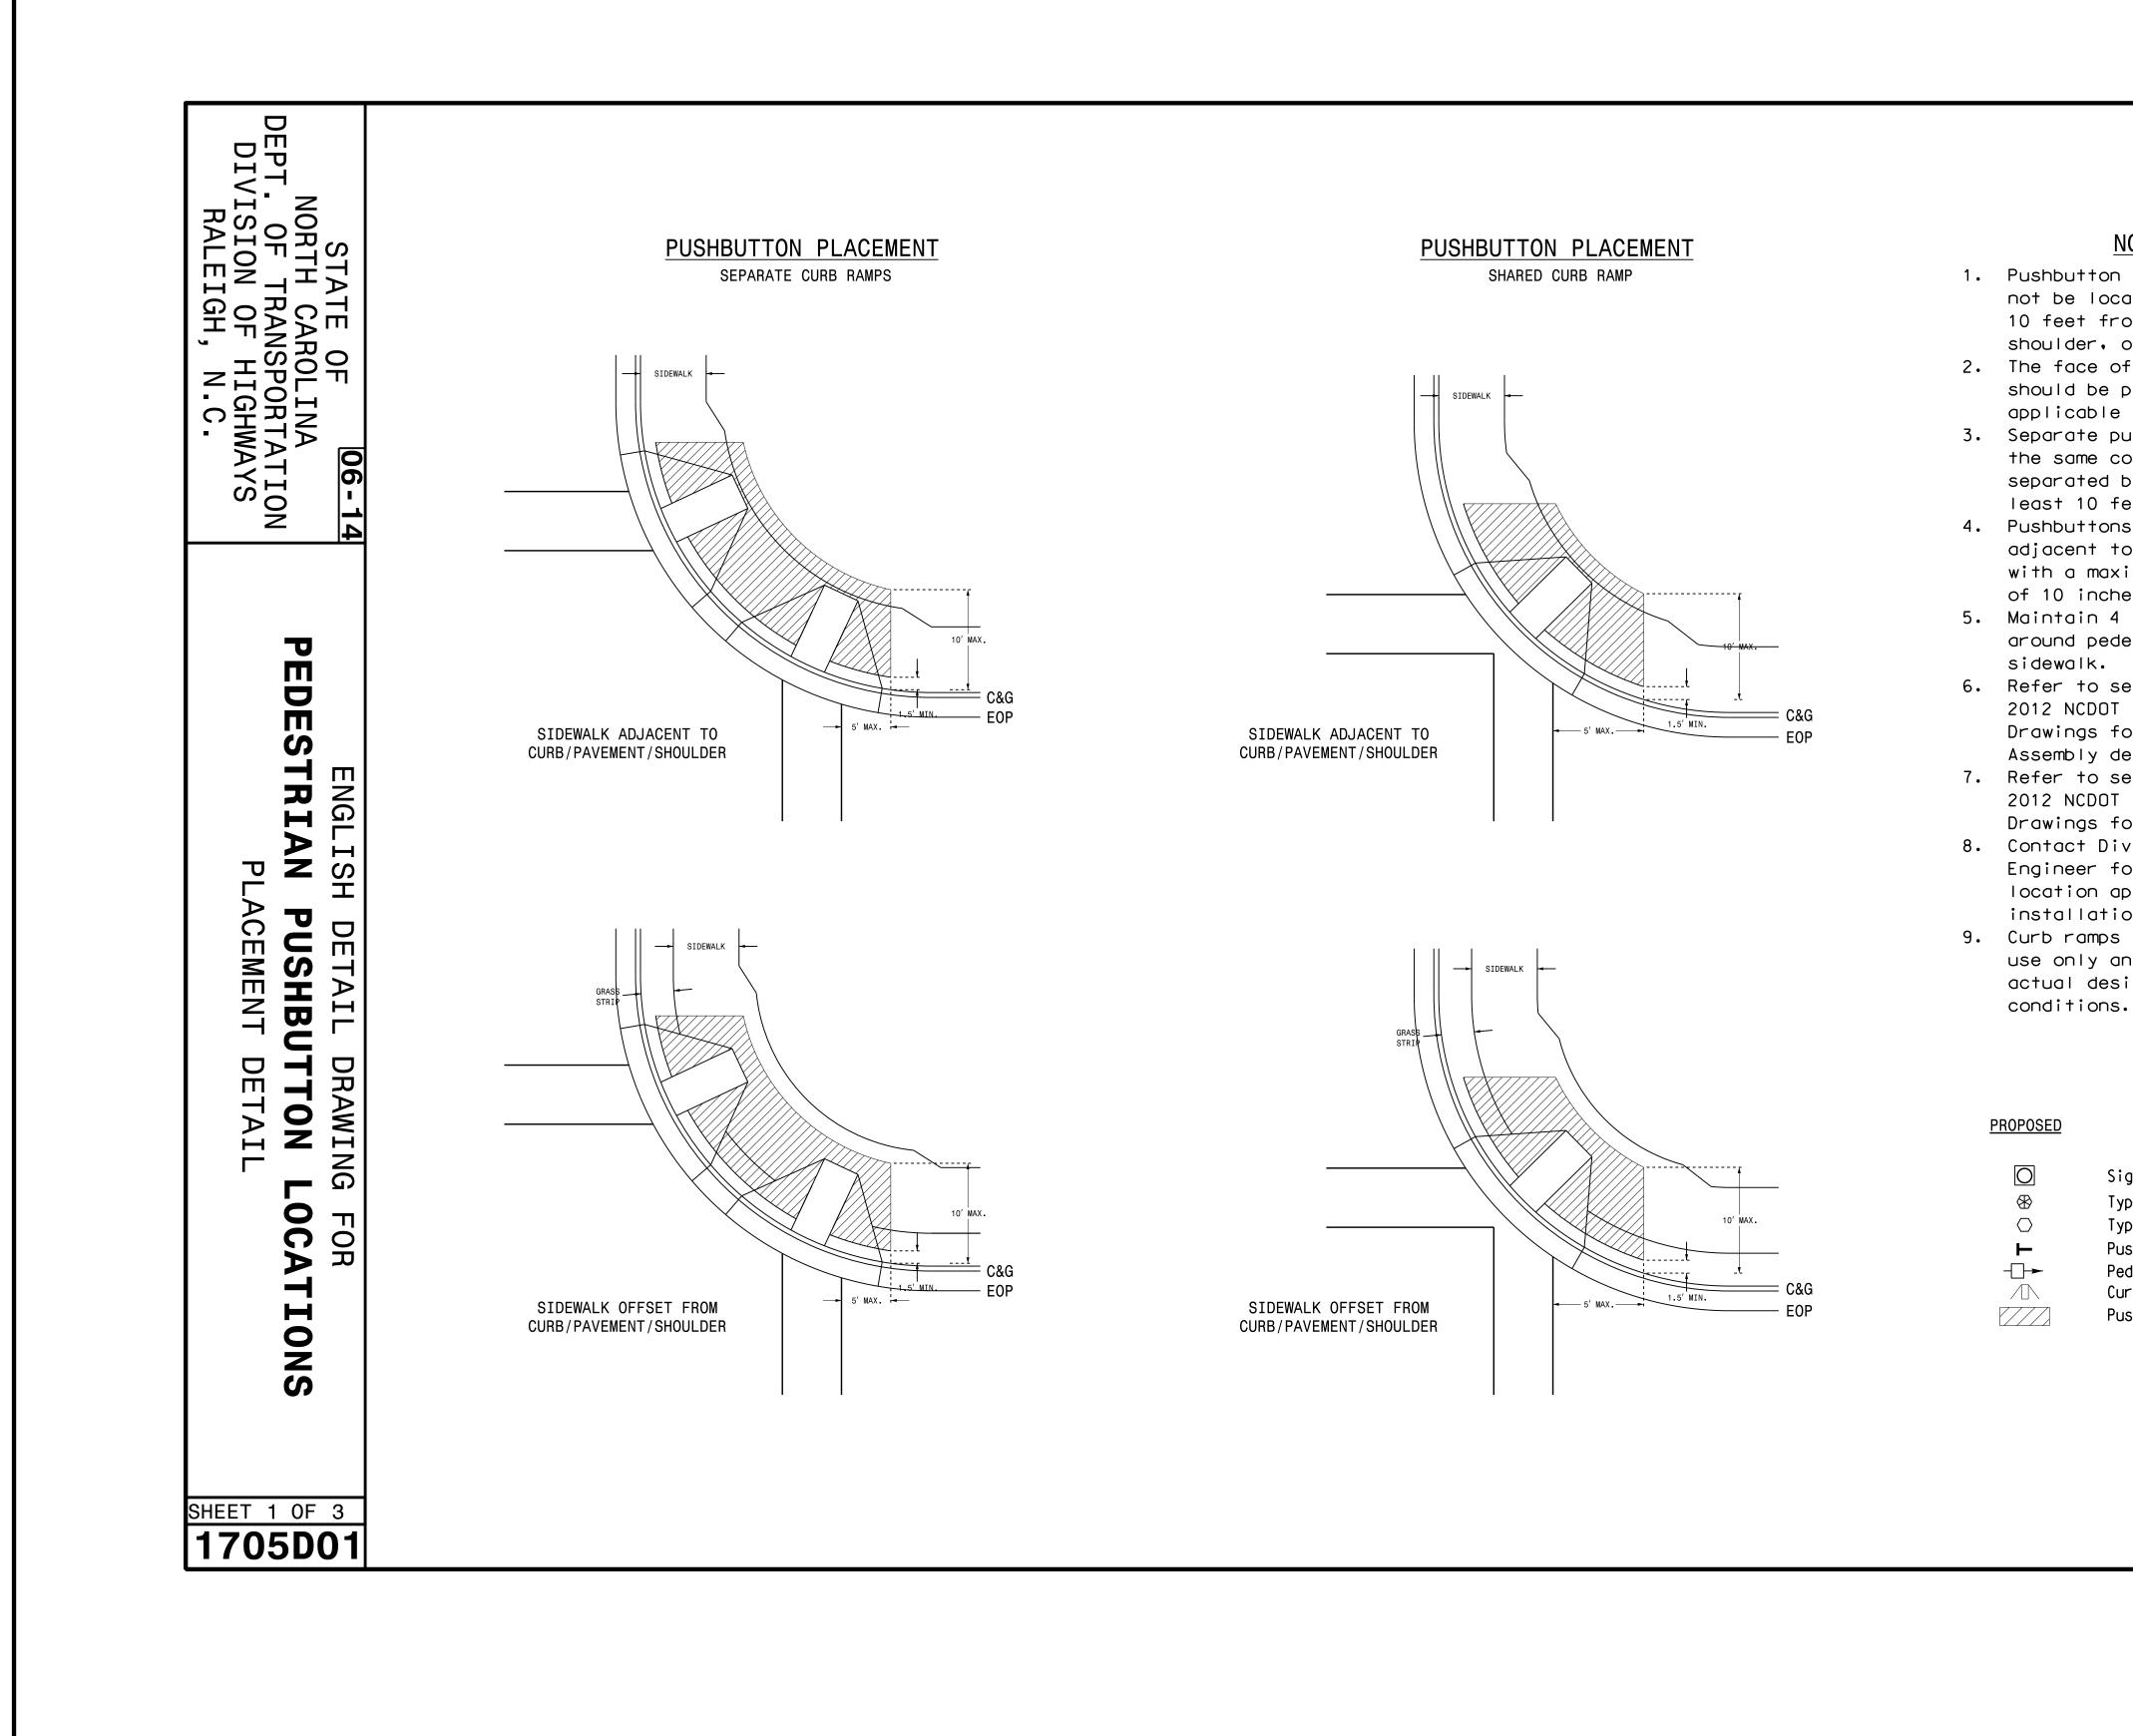

26-AUG-2014 16:37 S:\*ITS&SU#ITS Signals\*Signal Design Section\*Central Region\*Rob's Files\*Ped Stds\*Pushbutton Drawings\*Pushbutton Plate Drawings\_20140

|                                         |                                             | PROJECT NO. | SHEET NO. |
|-----------------------------------------|---------------------------------------------|-------------|-----------|
|                                         |                                             | в-3159      | Sig. P1   |
|                                         |                                             |             |           |
|                                         |                                             |             |           |
|                                         | z                                           |             |           |
|                                         | INA<br>DRTATION<br>GHWAYS<br>C.             |             |           |
|                                         |                                             |             |           |
|                                         | I ₹₽₹                                       |             |           |
| NOTES                                   |                                             |             |           |
| n pedestals should                      |                                             |             |           |
| cated further than                      | П Ч N S C C C C C C C C C C C C C C C C C C |             |           |
| om the edge of curb,<br>or pavement,    |                                             |             |           |
| of the pushbutton                       |                                             |             |           |
| parallel to the                         |                                             |             |           |
| e crosswalk.<br>Dushbuttons used on     | ISI<br>RAL                                  |             |           |
| corner should be                        |                                             |             |           |
| by a distance of at                     |                                             |             |           |
| eet.<br>ns shall be installed           | <b>06-</b><br>DEI<br>D                      |             |           |
| o a level surface                       |                                             |             |           |
| kimum reach distance                    |                                             |             |           |
| nes.<br>I feet of clearance             |                                             |             |           |
| lestal if located in                    |                                             |             |           |
|                                         | FOR<br>OCATIONS                             |             |           |
| section 1705 of the<br>Roadway Standard | Ō                                           |             |           |
| for Pushbutton                          |                                             |             |           |
| letails.                                |                                             |             |           |
| section 1743 of the<br>Roadway Standard | FOR<br>OCA                                  |             |           |
| For Pedestal details.                   | L O                                         |             |           |
| vision Traffic                          |                                             |             |           |
| or pushbutton<br>approval prior to      |                                             |             |           |
| ON.                                     |                                             |             |           |
| s are for symbolic                      | DRAWING<br><b>TTON L</b><br>DETAIL          |             |           |
| and may not reflect<br>sign or field    |                                             |             |           |
| 5.                                      |                                             |             |           |
|                                         | AIL<br>HB                                   |             |           |
|                                         |                                             |             |           |
| LEGEND                                  | H DETAIL<br>PUSHBU<br>ACEMENT               |             |           |
|                                         | │ <mark>ੵ</mark> <b>₽</b> ₹                 |             |           |
| ional Polo                              | PL N                                        |             |           |
| ignal Pole<br>ype I Pushbutton Post     |                                             |             |           |
| ype II Signal Pedestal                  | ENGL                                        |             |           |
| ushbutton & Sign                        |                                             |             |           |
| edestrian Signal Head<br>urb Ramp       | N                                           |             |           |
| ushbutton Location Area                 |                                             |             |           |
|                                         |                                             |             |           |
|                                         | Ш                                           |             |           |
|                                         |                                             |             |           |
|                                         |                                             |             |           |
|                                         |                                             |             |           |
|                                         | SHEET 1 OF 3                                |             |           |
|                                         |                                             |             |           |
|                                         | 1705D01                                     |             |           |
|                                         |                                             |             |           |