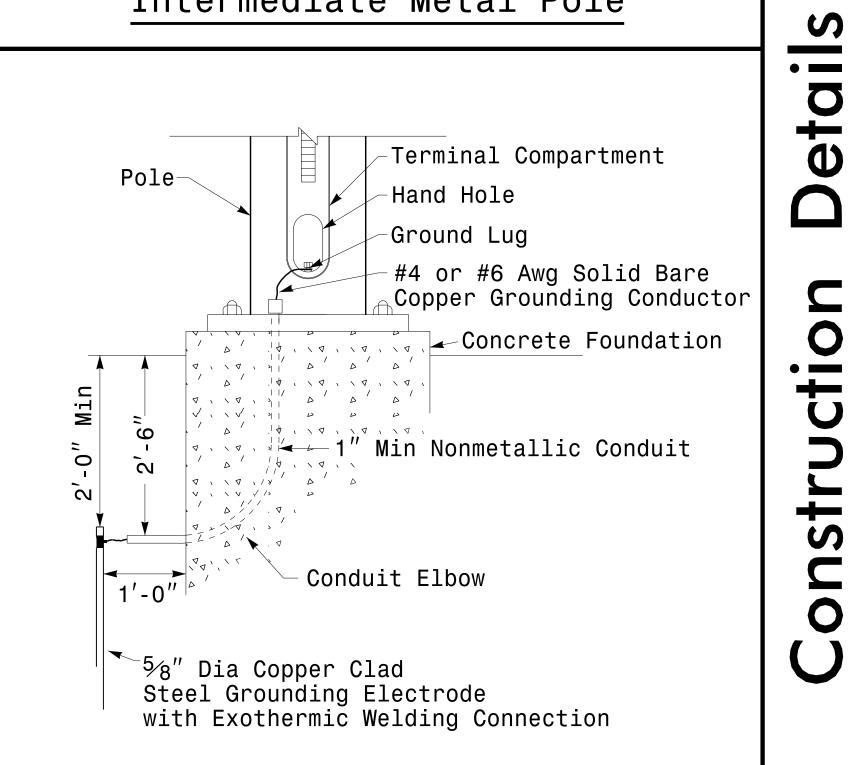

## Metal Pole Grounding Detail

SIG. INVENTORY NO.

NONE

Pole Cap 2" Weatherhead with Insulator See Radial Orientation Detail Deadend Strandvise Stainless Steel – Strap, ¾″ Typ See Note Electrical Service Cable Messenger Cable -1" Weatherhead with Insulator (Span Wire) Alumimum Wrapping Tape or Stainless Steel Lashing Wire Traffic Signal Cable Traffic Signal Cable Burndy Clamp (Typ) Attach Ground Wire to Field Installed Ground Lug on Pole (Typ) -#4 or #6 Awg Solid Bare Copper Grounding Conductor (Typ) Span Wire Pole Clamp (Typ)