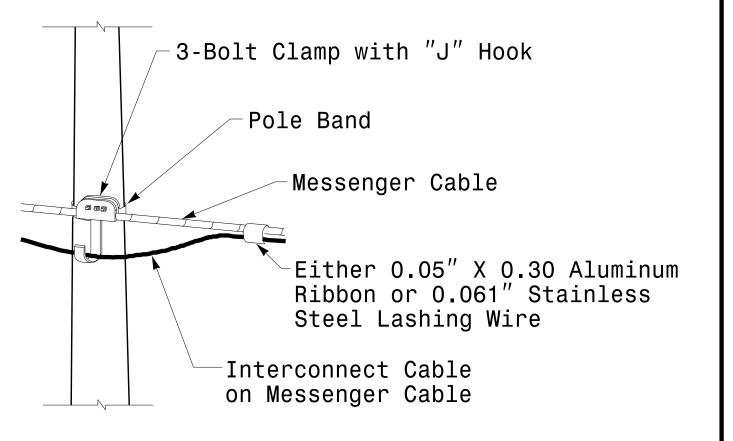

oles

Strain



## Attachment of Cable to Intermediate Metal Pole



## Metal Pole Grounding Detail



SIG. INVENTORY NO.

NONE

Pole Cap 2" Weatherhead with Insulator See Radial Orientation Detail Deadend Strandvise Stainless Steel – Strap, ¾″ Typ See Note Electrical Service Cable Messenger Cable -1" Weatherhead with Insulator (Span Wire) Alumimum Wrapping Tape or Stainless Steel Lashing Wire Traffic Signal Cable Traffic Signal Cable Burndy Clamp (Typ) Attach Ground Wire to Field Installed Ground Lug on Pole (Typ) -#4 or #6 Awg Solid Bare Copper Grounding Conductor (Typ) Span Wire Pole Clamp (Typ)

## Strain Pole Attachments

Note: Strap all signal cables to the side of the pole with 3/4" stainless steel straps when the distance between the spanwire attachment clamp and the weatherheads exceeds 36"

:\