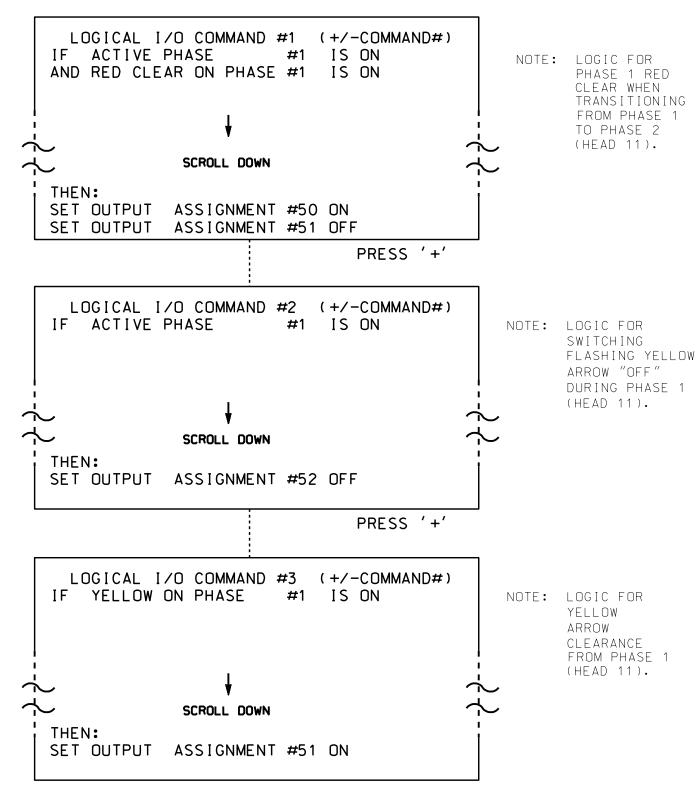

## LOGICAL I/O PROCESSOR PROGRAMMING DETAIL TO PRODUCE SPECIAL FYA-PPLT SIGNAL SEQUENCE

## (program controller as shown below)

- 1. FROM MAIN MENU PRESS '2' (PHASE CONTROL), THEN '1' (PHASE CONTROL FUNCTIONS). SCROLL TO THE BOTTOM OF THE MENU AND ENABLE ACT LOGIC COMMANDS 1, 2 AND 3. IF ENABLED, DISABLE ACT LOGIC COMMANDS 4, 5 AND 6.
- 2. FROM MAIN MENU PRESS '6' (OUTPUTS), THEN '3' (LOGICAL I/O PROCESSOR).

LOGIC I/O PROCESSOR PROGRAMMING COMPLETE