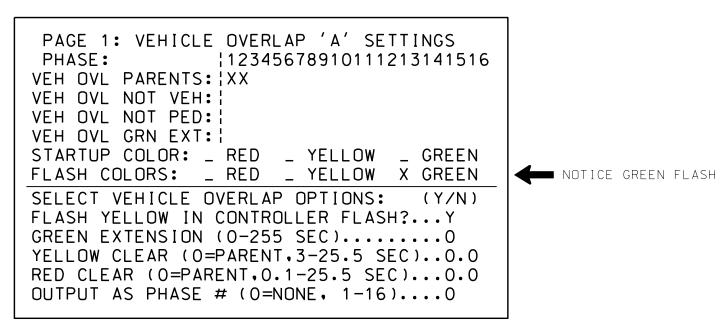

## OVERLAP PROGRAMMING DETAIL

(program controller as shown below)

FROM MAIN MENU PRESS '8' (OVERLAPS). THEN '1' (VEHICLE OVERLAP SETTINGS).

OVERLAP PROGRAMMING COMPLETE

THIS ELECTRICAL DETAIL IS FOR THE SIGNAL DESIGN: 09-0735T2 DESIGNED: May 2015 SEALED: 07/01/2015 REVISED: N/A