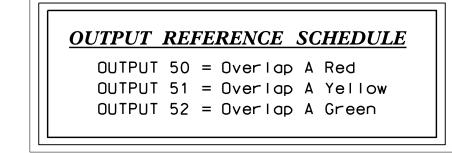

## LOGICAL I/O PROCESSOR PROGRAMMING DETAIL TO PRODUCE SPECIAL FYA-PPLT SIGNAL SEQUENCE

## (program controller as shown below)

- 1. FROM MAIN MENU PRESS '2' (PHASE CONTROL), THEN '1' (PHASE CONTROL FUNCTIONS). SCROLL TO THE BOTTOM OF THE MENU AND ENABLE ACT LOGIC COMMANDS 1, 2 AND 3. IF ENABLED, DISABLE ACT LOGIC COMMANDS 4, 5 AND 6.
- 2. FROM MAIN MENU PRESS '6' (OUTPUTS), THEN '3' (LOGICAL I/O PROCESSOR).

LOGIC I/O PROCESSOR PROGRAMMING COMPLETE