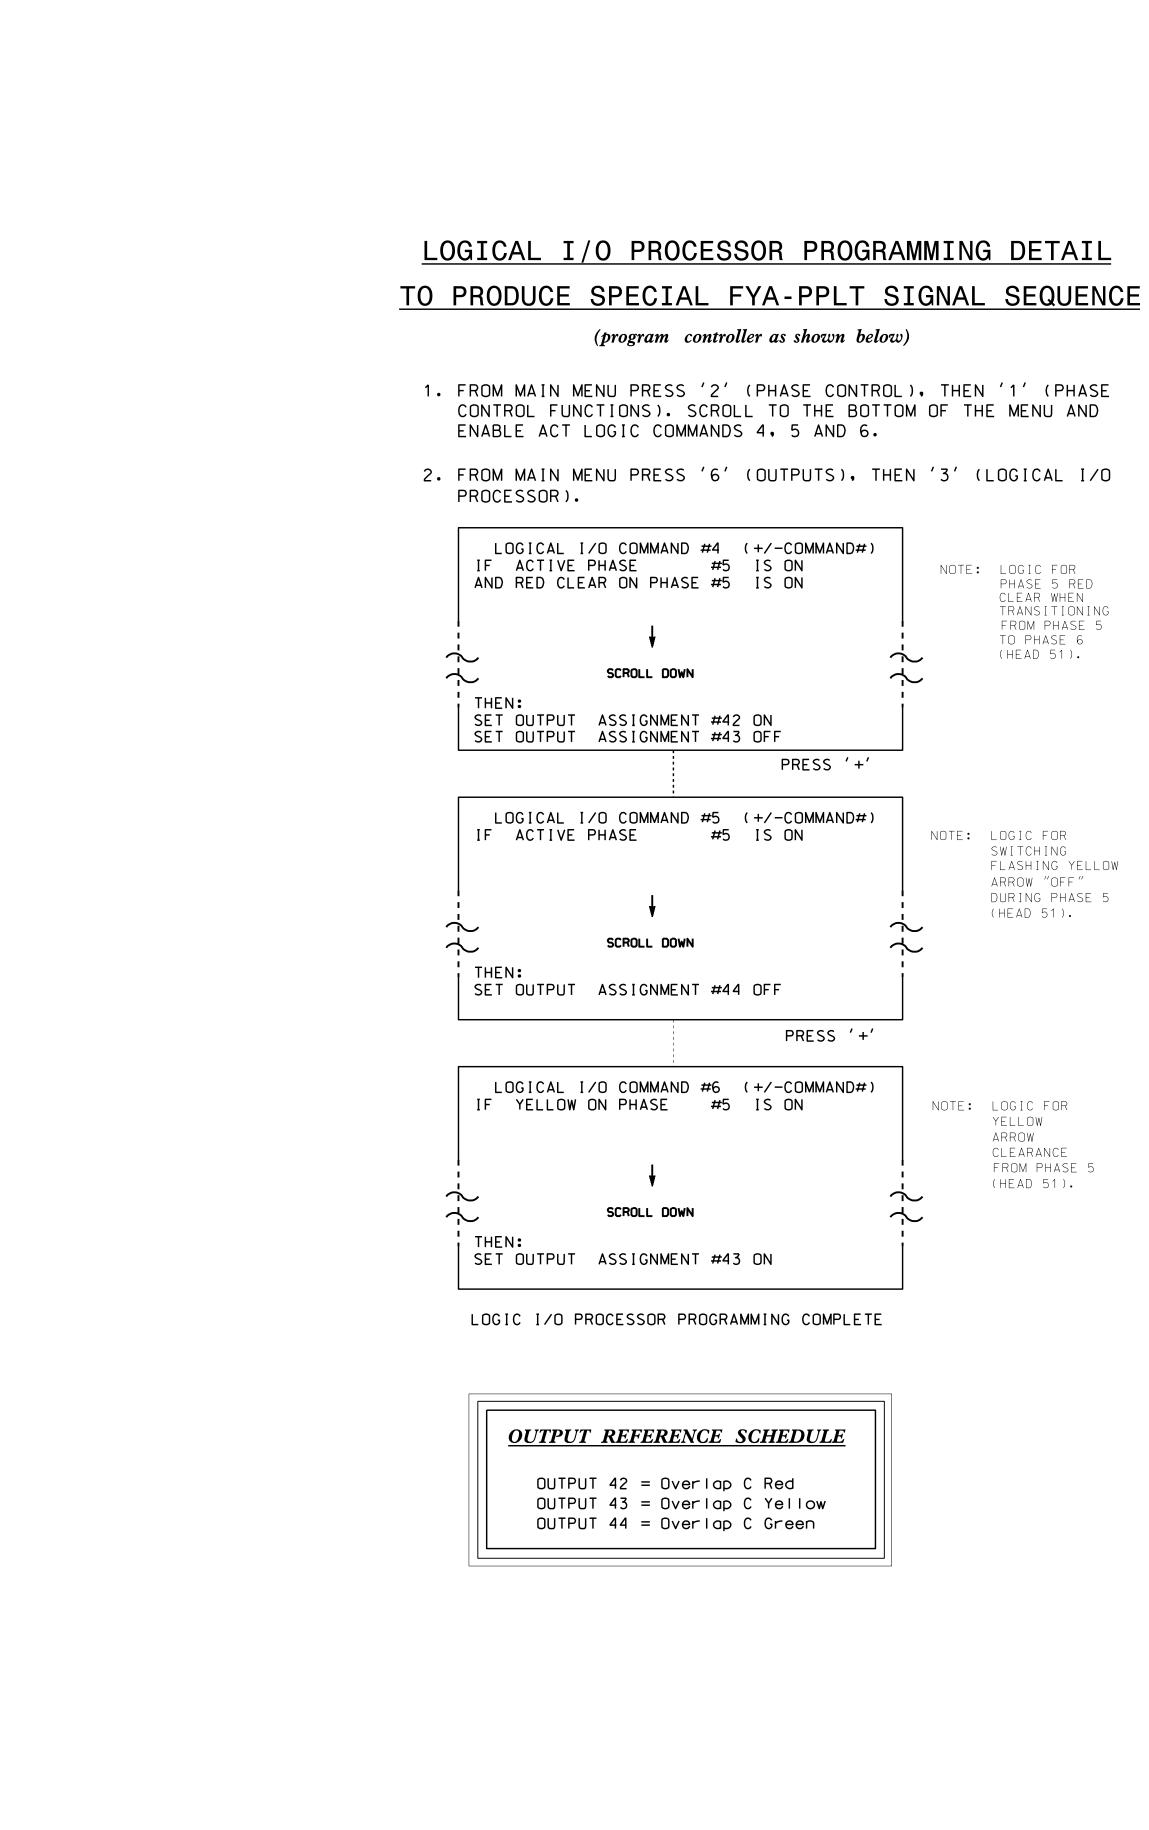

S -- S

|                                                                                                                                                                                                                                                                                                                                                                                                                                                                                                                                                                                                                                                   |                    | PROJECT REFERENCE NO.<br>B-3159 | SHEET NO. |
|---------------------------------------------------------------------------------------------------------------------------------------------------------------------------------------------------------------------------------------------------------------------------------------------------------------------------------------------------------------------------------------------------------------------------------------------------------------------------------------------------------------------------------------------------------------------------------------------------------------------------------------------------|--------------------|---------------------------------|-----------|
|                                                                                                                                                                                                                                                                                                                                                                                                                                                                                                                                                                                                                                                   |                    | 5105                            | Sig. 5.2  |
| OVERLAP PROGRAMMING DETAIL<br>(program controller as shown below)<br>FROM MAIN MENU PRESS '8' (OVERLAPS), THEN<br>'1' (VEHICLE OVERLAP SETTINGS).<br>PRESS '+' TWICE<br>PAGE 1: VEHICLE OVERLAP 'C' SETTINGS<br>PHASE: 112345678910111213141516<br>VEH OVL PARENTS: XX<br>VEH OVL NOT VEH:<br>VEH OVL NOT PED:<br>VEH OVL ORN EXT:<br>STARTUP COLOR: _ RED _ YELLOW _ GREEN<br>FLASH COLORS: _ RED _ YELLOW X GREEN<br>SELECT VEHICLE OVERLAP OPTIONS: (Y/N)<br>FLASH YELLOW IN CONTROLLER FLASH?Y<br>GREEN EXTENSION (0-255 SEC)0<br>YELLOW CLEAR (O=PARENT,0.1-25.5 SEC)00<br>OUTPUT AS PHASE # (O=NONE, 1-16)0<br>OVERLAP PROGRAMMING COMPLETE | NOTICE GRE         | EN FLASH                        |           |
| THIS ELECTRICAL D<br>THE SIGNAL DESIGN<br>DESIGNED: May 2019                                                                                                                                                                                                                                                                                                                                                                                                                                                                                                                                                                                      | <b>:</b> 09-0735T1 |                                 |           |