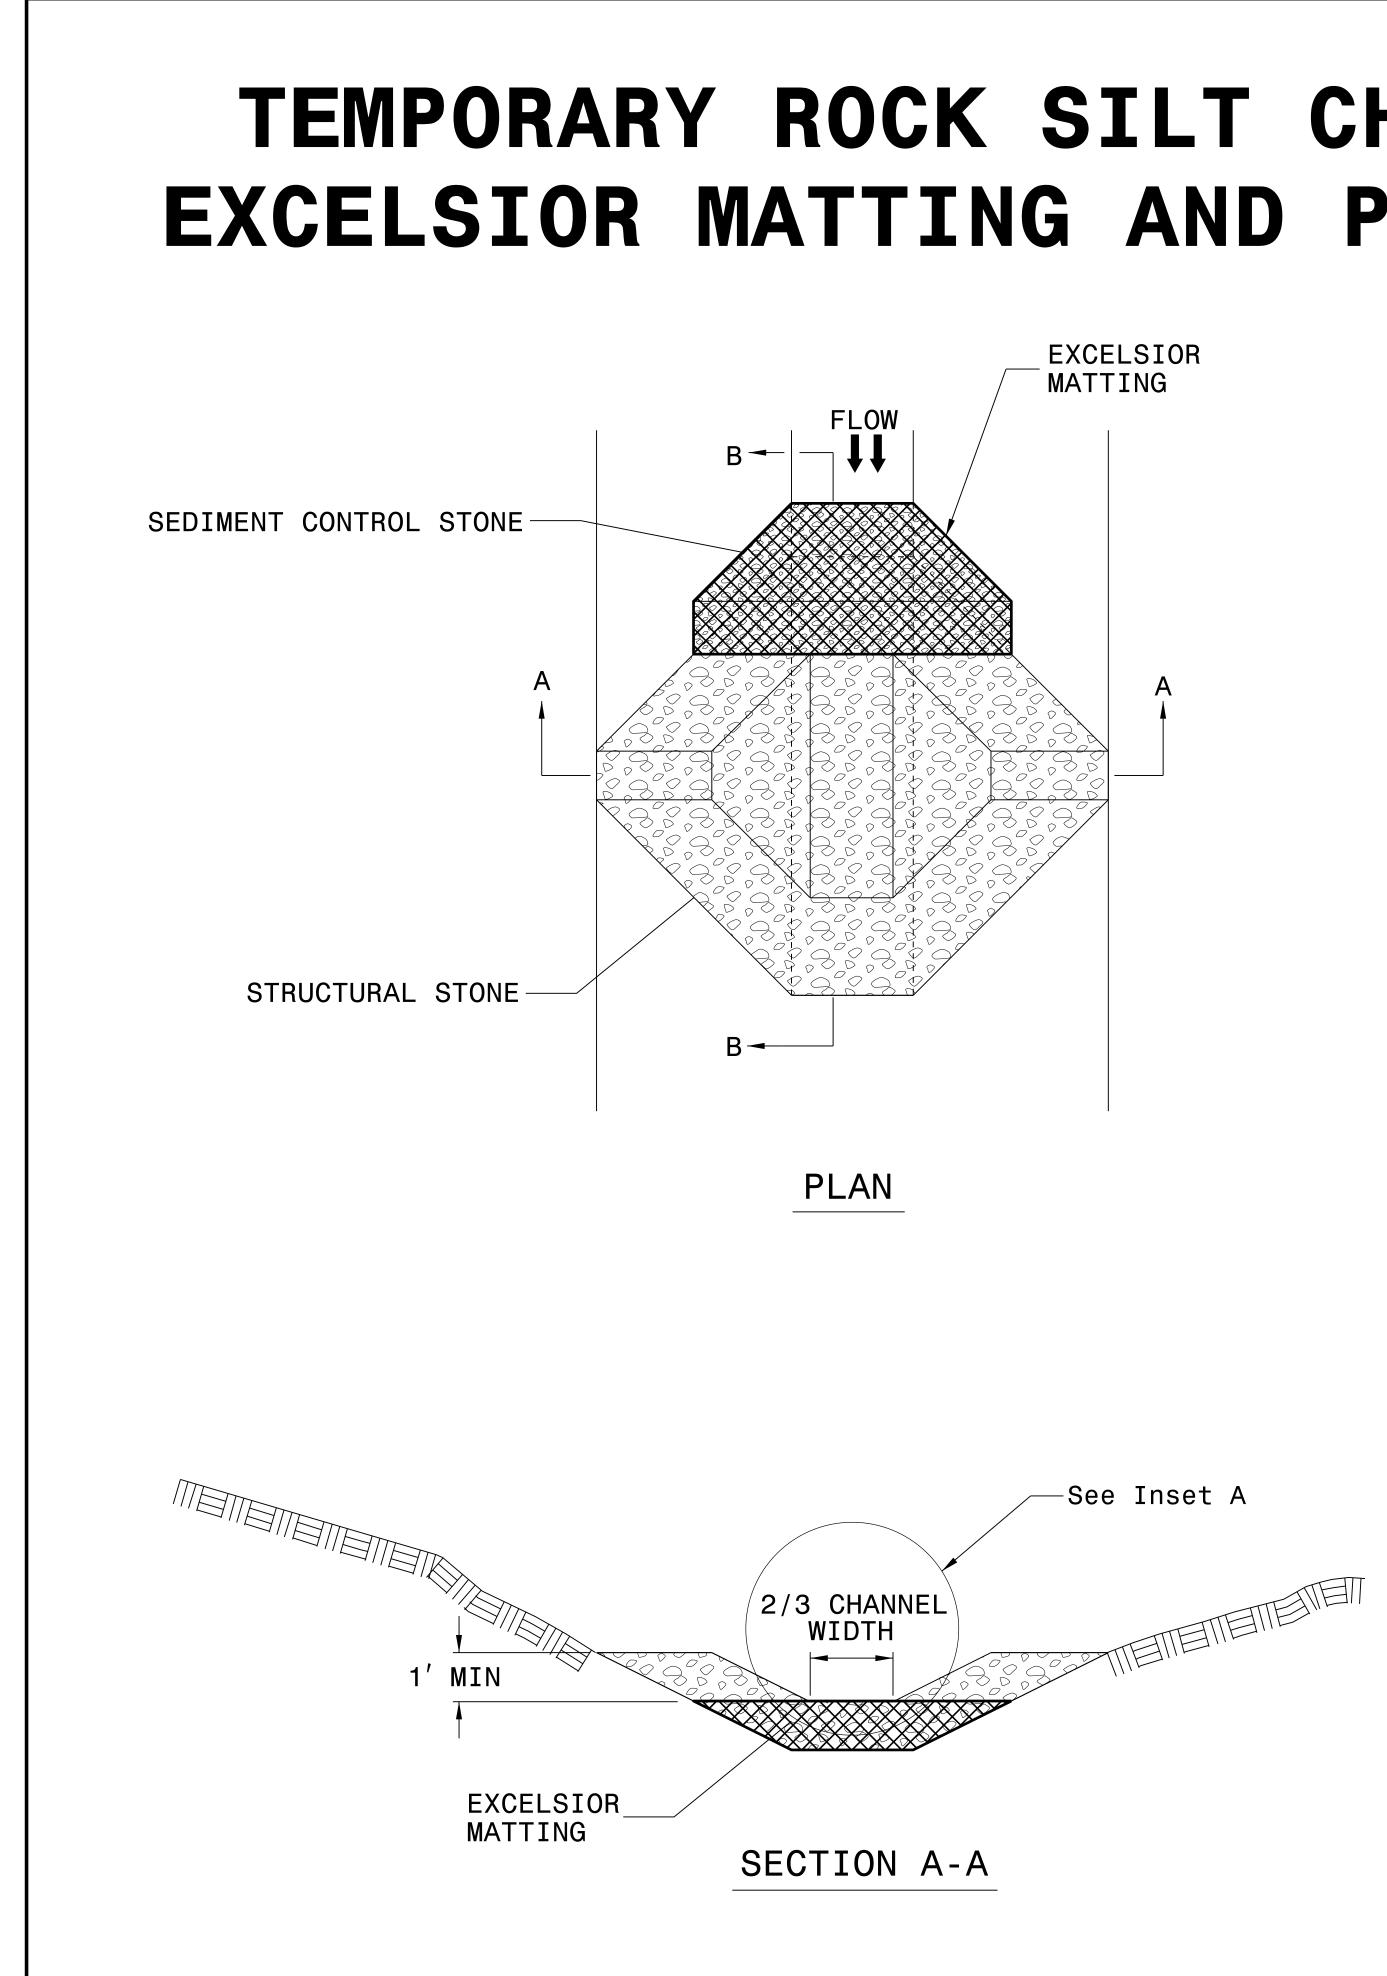

## TEMPORARY ROCK SILT CHECK TYPE 'A' WITH EXCELSIOR MATTING AND POLYACRYLAMIDE (PAM)

## NOTES:

INSTALL TEMPORARY ROCK SILT CHECK TYPE A IN ACCORDANCE WITH ROADWAY STANDARD DRAWING NO. 1633.01.

USE EXCELSIOR FOR MATTING MATERIAL AND ANCHOR MATTING SECTION AT TOP AND BOTTOM WITH CLASS B STONE.

PRIOR TO POLYACRYLAMIDE (PAM) APPLICATION, OBTAIN A SOIL SAMPLE FROM PROJECT LOCATION, AND FROM OFFSITE MATERIAL, AND ANALYZE FOR APPROPRIATE PAM FLOCCULANT TO BE APPLIED TO EACH ROCK SILT CHECK.

INITIALLY APPLY 4 OUNCES OF POLYACRYLAMIDE (PAM) TO TOP OF MATTING SECTION AND AFTER EVERY RAINFALL EVENT THAT EQUALS OR EXCEEDS 0.50 INCHES.