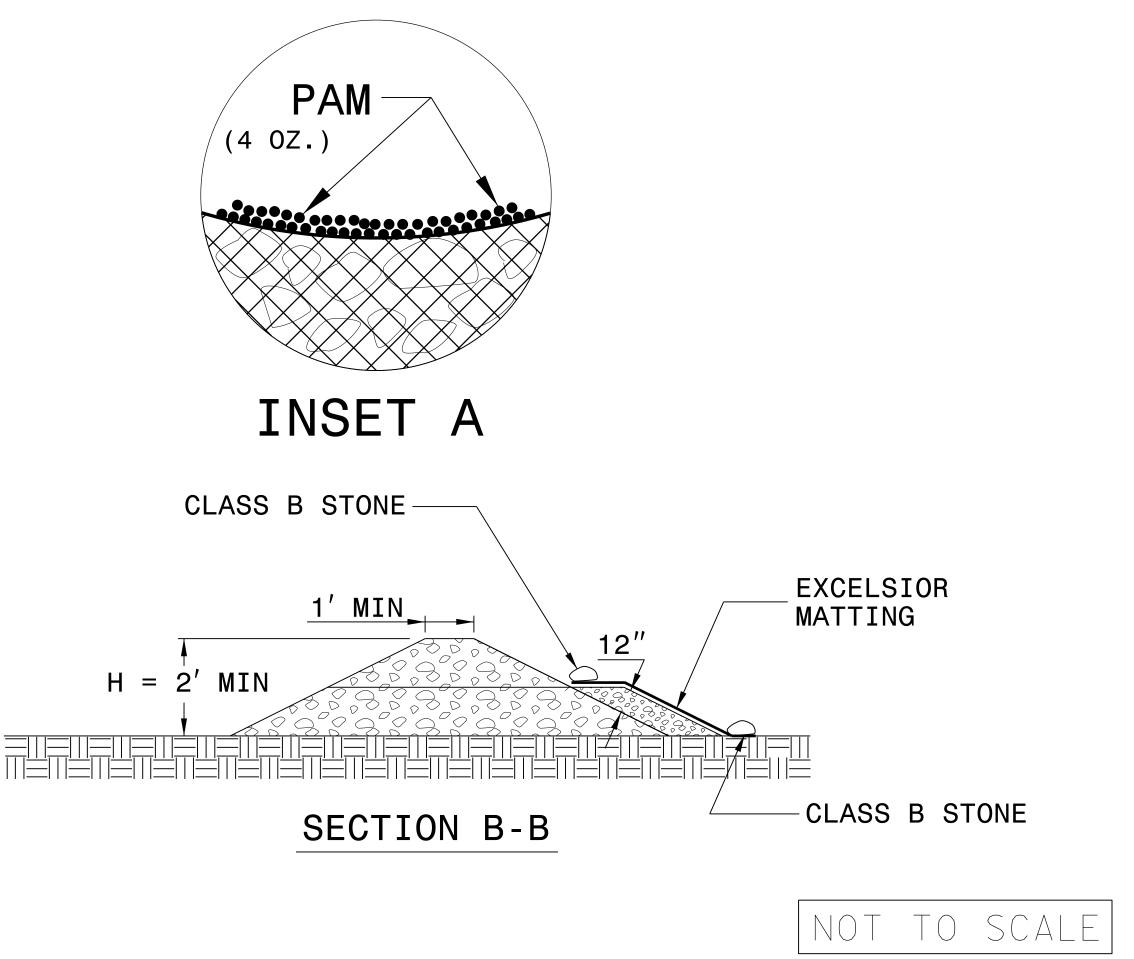

## NOTES:

INSTALL TEMPORARY ROCK SILT CHECK TYPE A IN ACCORDANCE WITH ROADWAY STANDARD DRAWING NO. 1633.01.

USE EXCELSIOR FOR MATTING MATERIAL AND ANCHOR MATTING SECTION AT TOP AND BOTTOM WITH CLASS B STONE.

PRIOR TO POLYACRYLAMIDE (PAM) APPLICATION, OBTAIN A SOIL SAMPLE FROM PROJECT LOCATION, AND FROM OFFSITE MATERIAL, AND ANALYZE FOR APPROPRIATE PAM FLOCCULANT TO BE APPLIED TO EACH ROCK SILT CHECK.

INITIALLY APPLY 4 OUNCES OF POLYACRYLAMIDE (PAM) TO TOP OF MATTING SECTION AND AFTER EVERY RAINFALL EVENT THAT EQUALS OR EXCEEDS 0.50 INCHES.