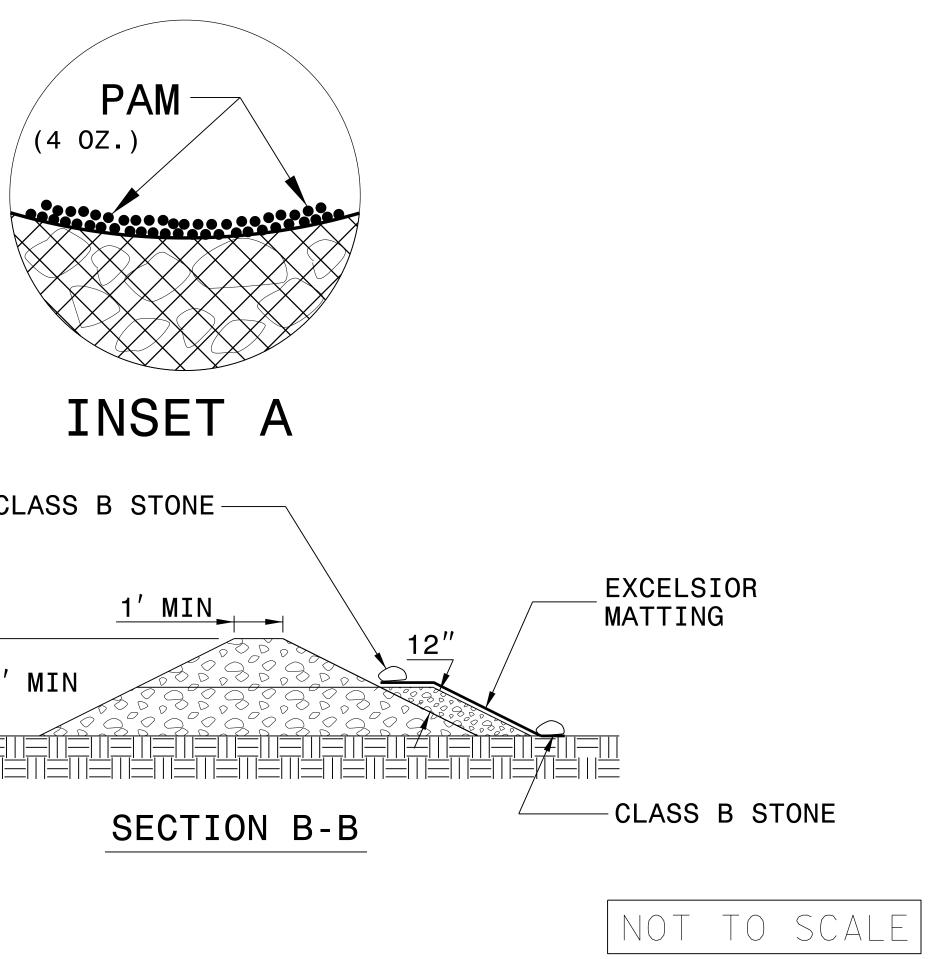

## NOTES:

INSTALL TEMPORARY ROCK SILT CHECK TYPE A IN ACCORDANCE WITH ROADWAY STANDARD DRAWING NO. 1633.01.

USE EXCELSIOR FOR MATTING MATERIAL AND ANCHOR MATTING SECTION AT TOP AND BOTTOM WITH CLASS B STONE.

PRIOR TO POLYACRYLAMIDE (PAM) APPLICATION, OBTAIN A SOIL SAMPLE FROM PROJECT LOCATION, AND FROM OFFSITE MATERIAL, AND ANALYZE FOR APPROPRIATE PAM FLOCCULANT TO BE APPLIED TO EACH ROCK SILT CHECK.

INITIALLY APPLY 4 OUNCES OF POLYACRYLAMIDE (PAM) TO TOP OF MATTING SECTION AND AFTER EVERY RAINFALL EVENT THAT EQUALS OR EXCEEDS 0.50 INCHES.