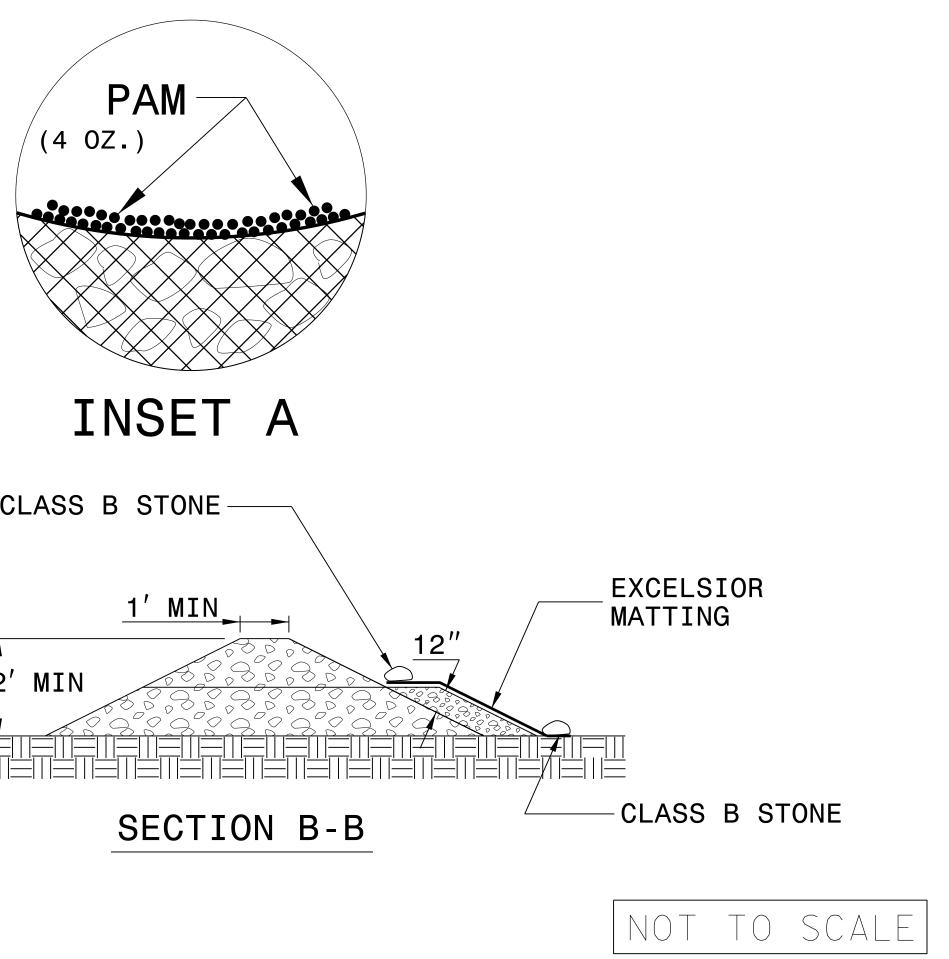

## NOTES:

INSTALL TEMPORARY ROCK SILT CHECK TYPE A IN ACCORDANCE WITH ROADWAY STANDARD DRAWING NO. 1633.01.

USE EXCELSIOR FOR MATTING MATERIAL AND ANCHOR MATTING SECTION AT TOP AND BOTTOM WITH CLASS B STONE.

PRIOR TO POLYACRYLAMIDE (PAM) APPLICATION, OBTAIN A SOIL SAMPLE FROM PROJECT LOCATION, AND FROM OFFSITE MATERIAL, AND ANALYZE FOR APPROPRIATE PAM FLOCCULANT TO BE APPLIED TO EACH ROCK SILT CHECK.

INITIALLY APPLY 4 OUNCES OF POLYACRYLAMIDE (PAM) TO TOP OF MATTING SECTION AND AFTER EVERY RAINFALL EVENT THAT EQUALS OR EXCEEDS 0.50 INCHES.