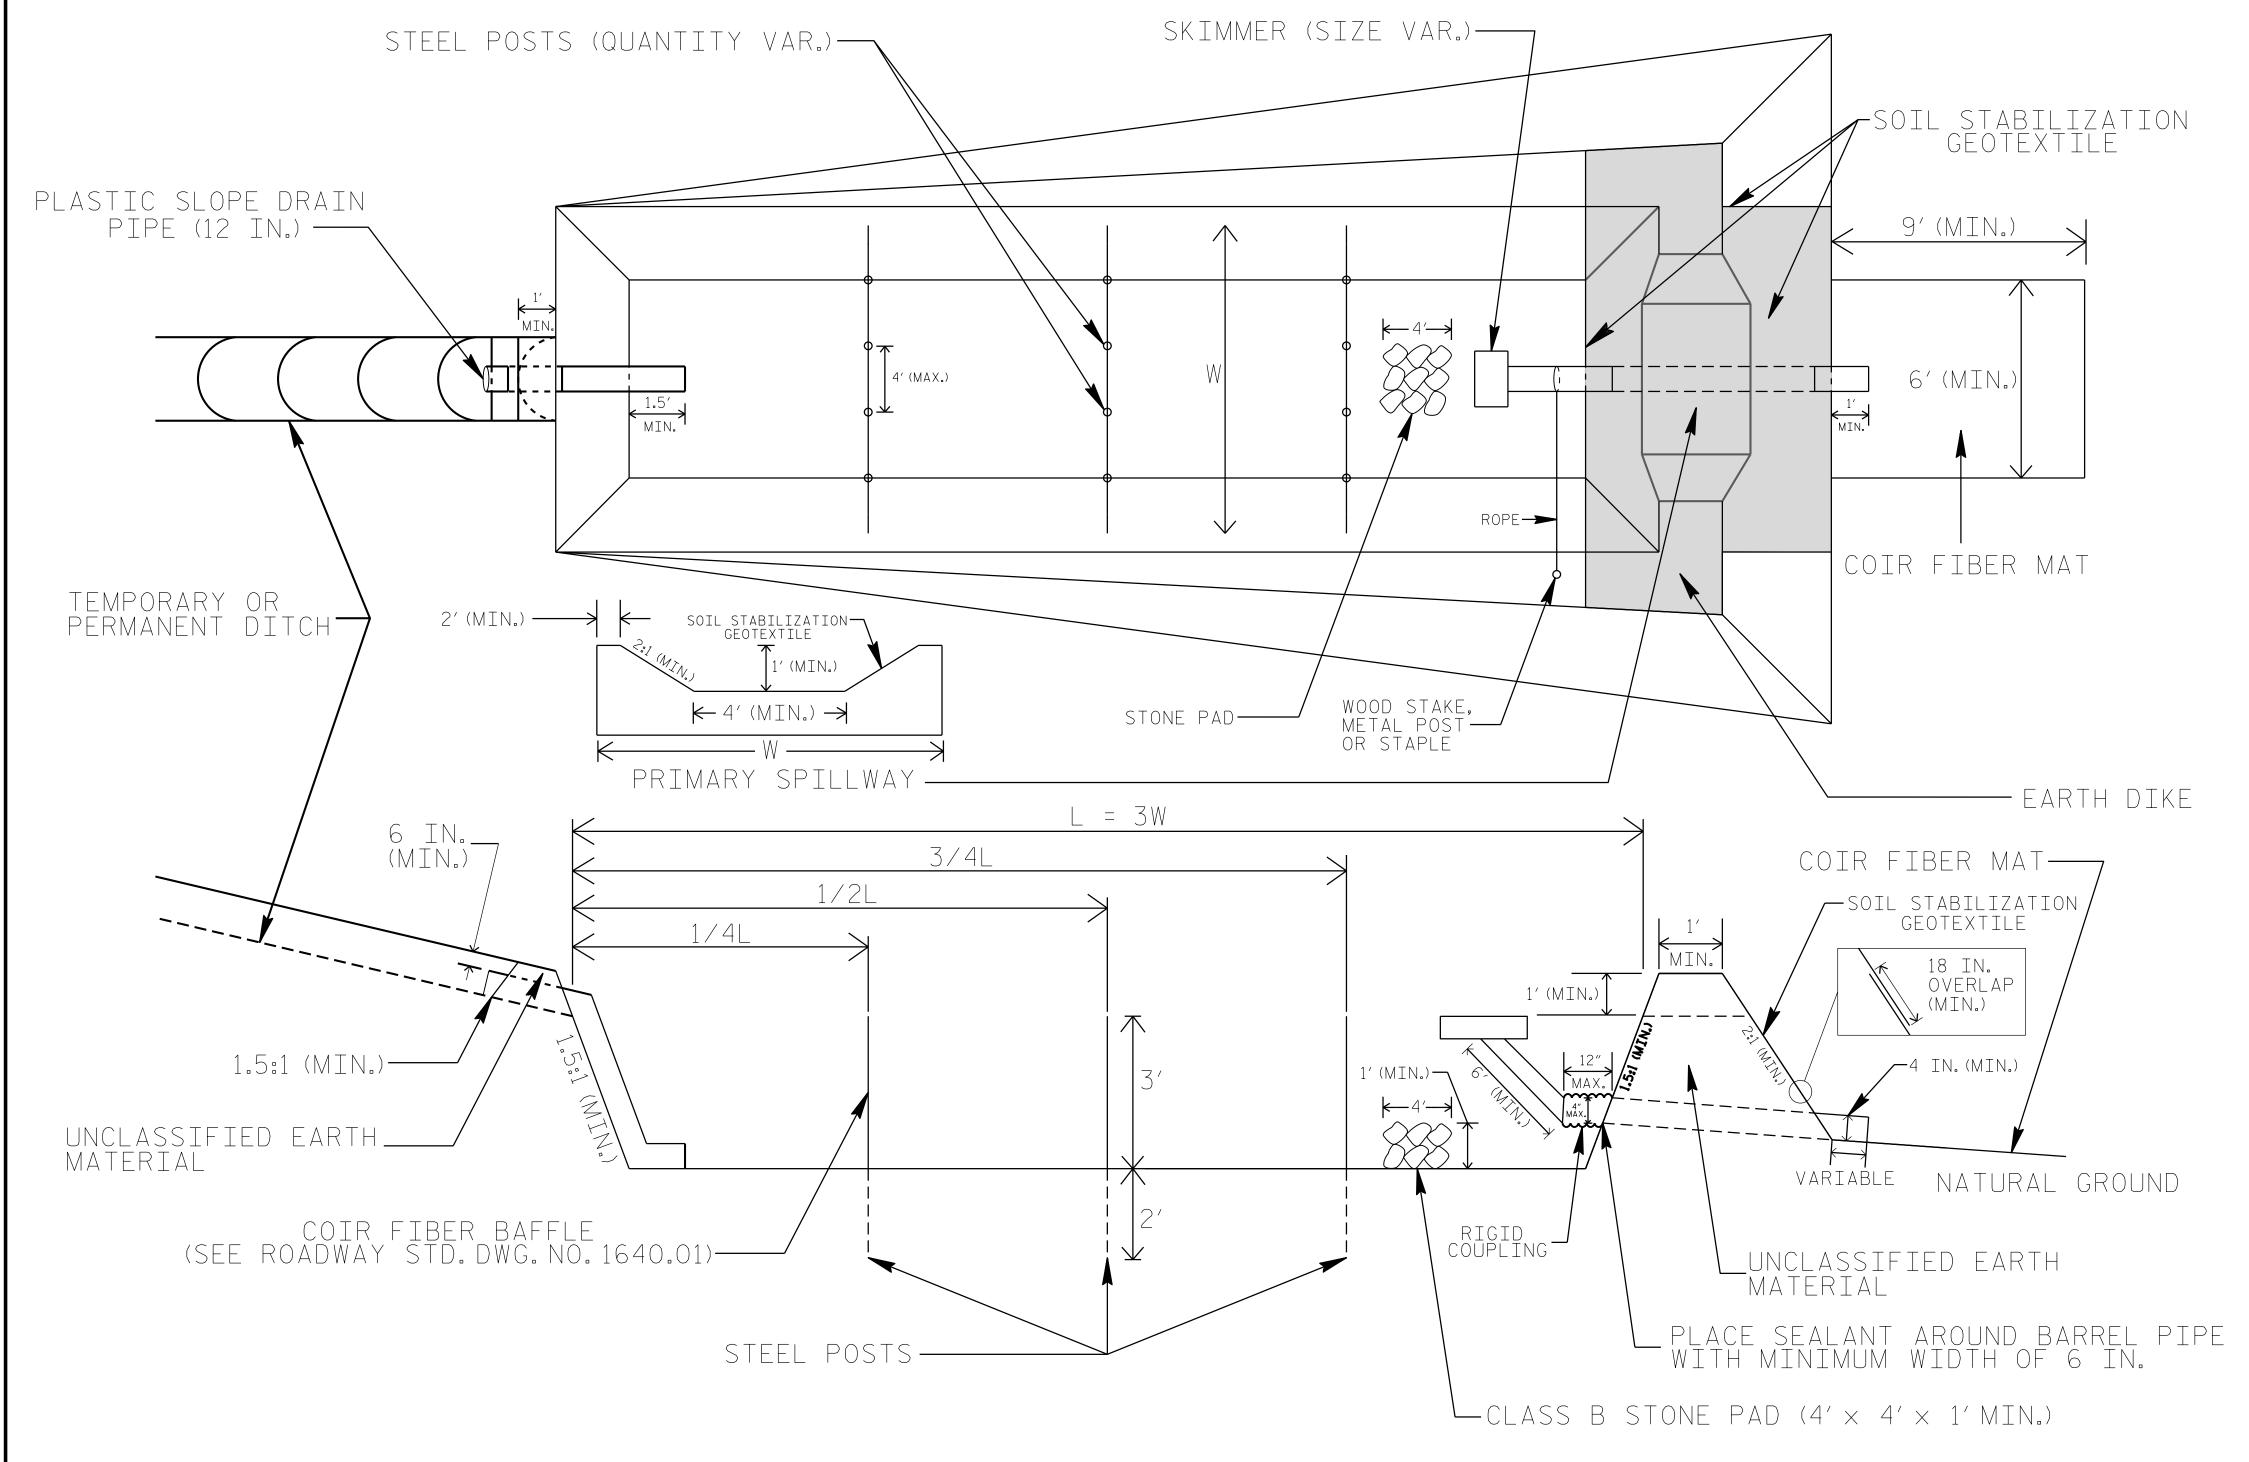

## SKIMMER BASIN WITH BAFFLES DETAIL

| PROJECT REFERENCE NO       | D. SHEET NO.           |
|----------------------------|------------------------|
| B-3159                     | EC-2                   |
| RW SHEET NO.               |                        |
| ROADWAY DESIGN<br>ENGINEER | HYDRAULICS<br>ENGINEER |
|                            |                        |
|                            |                        |

## NOTES

- 1. SEED AND PLACE MATTING FOR EROSION CONTROL ON INTERIOR AND EXTERIOR SIDESLOPES.
- 2. LIMIT EARTH DIKE HEIGHT TO 5 FT.

- 3. FOR BASIN DEPTH OF 3 FT., THE MINIMUM BASIN WIDTH SHALL BE 9 FT.
  4. DETERMINE PRIMARY SPILLWAY WEIR LENGTH (FT.) USING Q/O.8, WHERE Q IS FLOW RATE (CFS) INTO BASIN.
  5. PLASTIC SLOPE DRAIN PIPE AT INLET OF BASIN MAY BE REPLACED BY FILTRATION GEOTEXTILE OR TARP AS DIRECTED.
  6. SOIL STABILIZATION GEOTEXTILE FOR PRIMARY SPILLWAY SHALL BE ONE CONTINUOUS PIECE OF MATERIAL OR OVERLAPPED 18 IN. (MIN.).

NOT TO SCALE