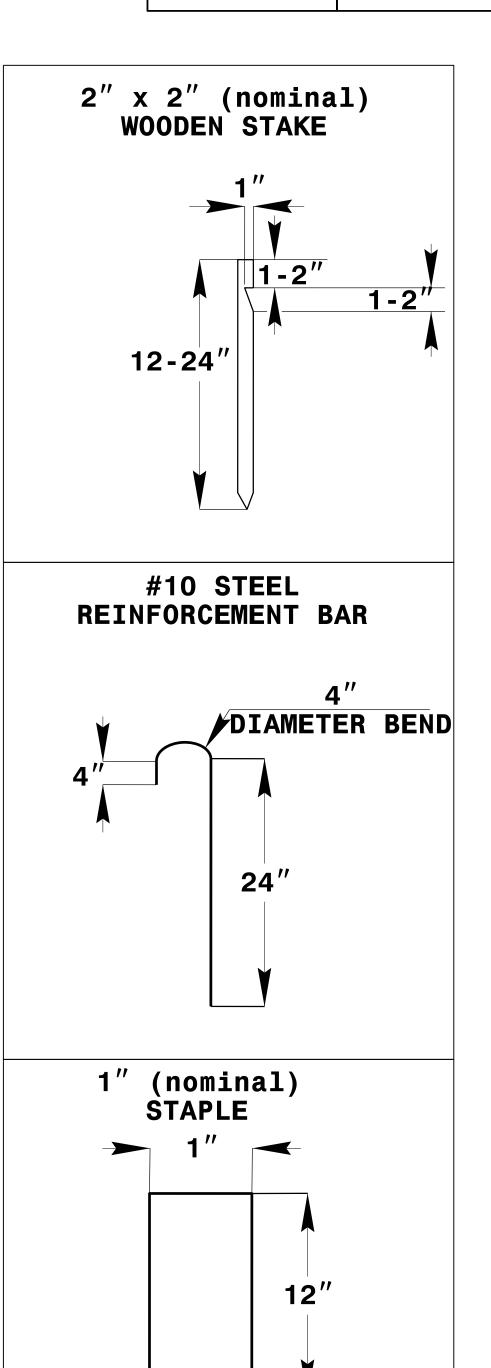

## SKIMMER BASIN WITH BAFFLES DETAIL

| PROJECT REFERENCE NO       | D. SHEET NO.           |
|----------------------------|------------------------|
| B-3159                     | EC-2                   |
| RW SHEET NO.               |                        |
| ROADWAY DESIGN<br>ENGINEER | HYDRAULICS<br>ENGINEER |
|                            |                        |
|                            |                        |





## COIR FIBER MAT ANCHOR OPTIONS

## NOTES

- 1. SEED AND PLACE MATTING FOR EROSION CONTROL ON INTERIOR AND EXTERIOR SIDESLOPES.
- 2. LIMIT EARTH DIKE HEIGHT TO 5 FT.

- 3. FOR BASIN DEPTH OF 3 FT., THE MINIMUM BASIN WIDTH SHALL BE 9 FT.
  4. DETERMINE PRIMARY SPILLWAY WEIR LENGTH (FT.) USING Q/O.8, WHERE Q IS FLOW RATE (CFS) INTO BASIN.
  5. PLASTIC SLOPE DRAIN PIPE AT INLET OF BASIN MAY BE REPLACED BY FILTRATION GEOTEXTILE OR TARP AS DIRECTED.
  6. SOIL STABILIZATION GEOTEXTILE FOR PRIMARY SPILLWAY SHALL BE ONE CONTINUOUS PIECE OF MATERIAL OR OVERLAPPED 18 IN. (MIN.).

NOT TO SCALE