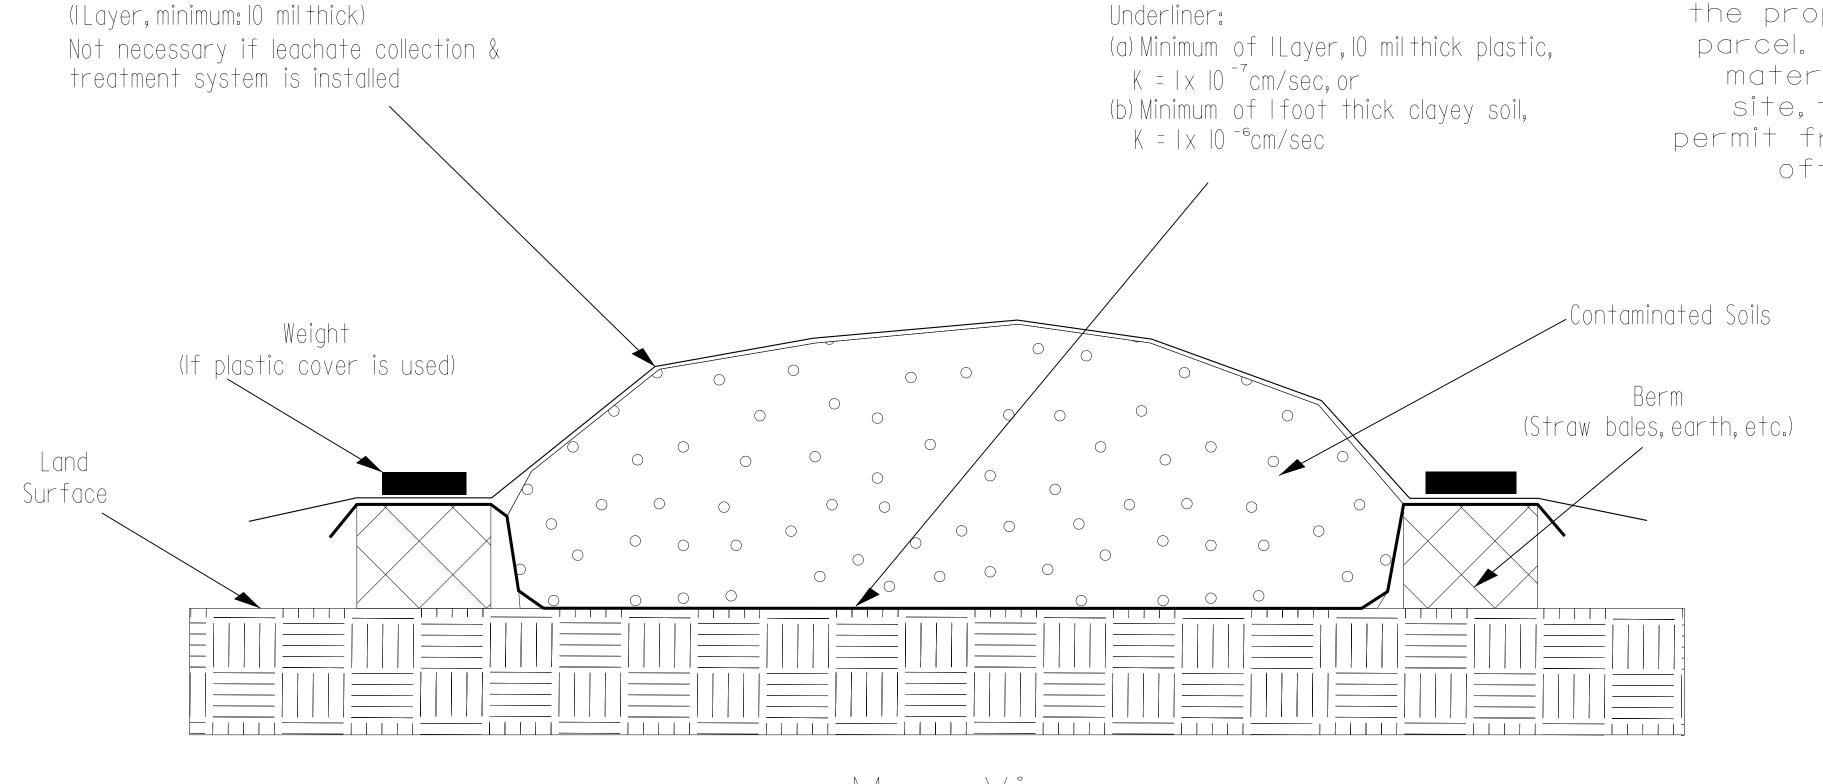

| PROJECT REFERE                                                        | ENCE NO. | SHEET |
|-----------------------------------------------------------------------|----------|-------|
| B-3159                                                                |          | 2H-1  |
| GEOENVIRONMENTAL<br>ENGINEER                                          | ENGINEER |       |
| SEAL 31499  NG INE PARTITION  Cyrus Parker 8/26/2015  C96492AF5E824DF |          |       |

## Detailfor Temporary Containment of Contaminated Soil

Cross-Section View





## Map View



## GEOTECHNICAL ENGINEERING UNIT



- **EASTERN REGIONAL OFFICE**
- WESTERN REGIONAL OFFICE X CONTRACT OFFICE
- STATE OF NORTH CAROLINA

## **REVISIONS**

DATE NO. 3

4

STOCKPILE CONTAINMENT DETAIL

DATE: \_ PREPARED BY: REVIEWED BY:

Top Plastic Cover Sheeting

DEPARTMENT OF TRANSPORTATION **RALEIGH**