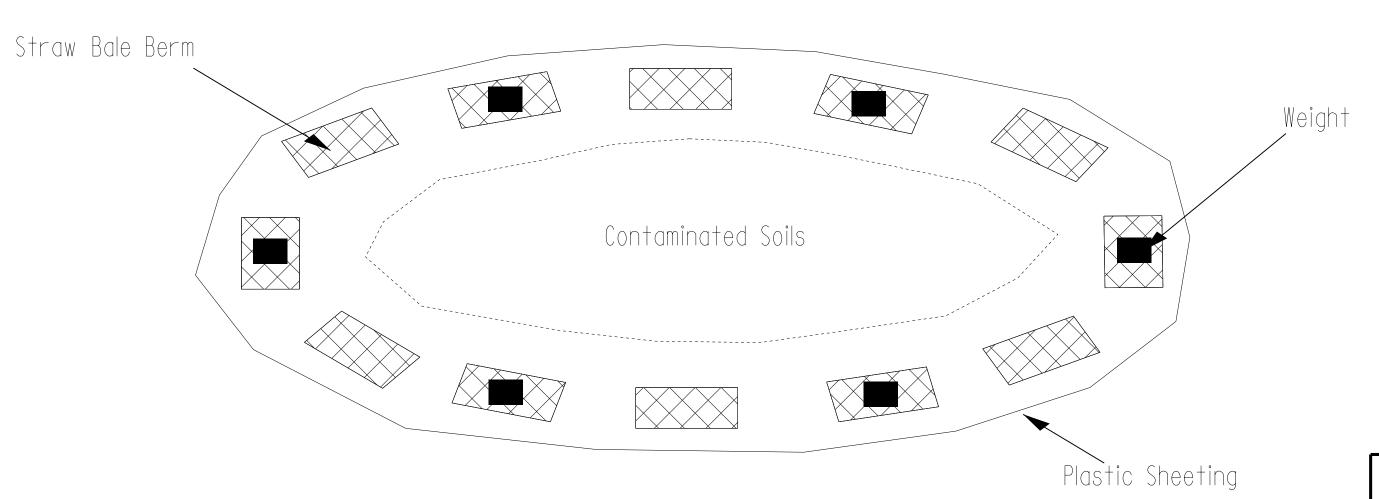

| PROJECT REFERE                                                        | ENCE NO. | SHEET |
|-----------------------------------------------------------------------|----------|-------|
| B-3159                                                                |          | 2H-1  |
| GEOENVIRONMENTAL<br>ENGINEER                                          | ENGINEER |       |
| SEAL 31499  NG INE PARTITION  Cyrus Parker 8/26/2015  C96492AF5E824DF |          |       |

## Detailfor Temporary Containment of Contaminated Soil

Cross-Section View





## Map View



## GEOTECHNICAL ENGINEERING UNIT



- **EASTERN REGIONAL OFFICE**
- WESTERN REGIONAL OFFICE X CONTRACT OFFICE
- STATE OF NORTH CAROLINA

## **REVISIONS**

DATE NO. 3

4

STOCKPILE CONTAINMENT DETAIL

DATE: \_ PREPARED BY: REVIEWED BY:

Top Plastic Cover Sheeting

DEPARTMENT OF TRANSPORTATION **RALEIGH**