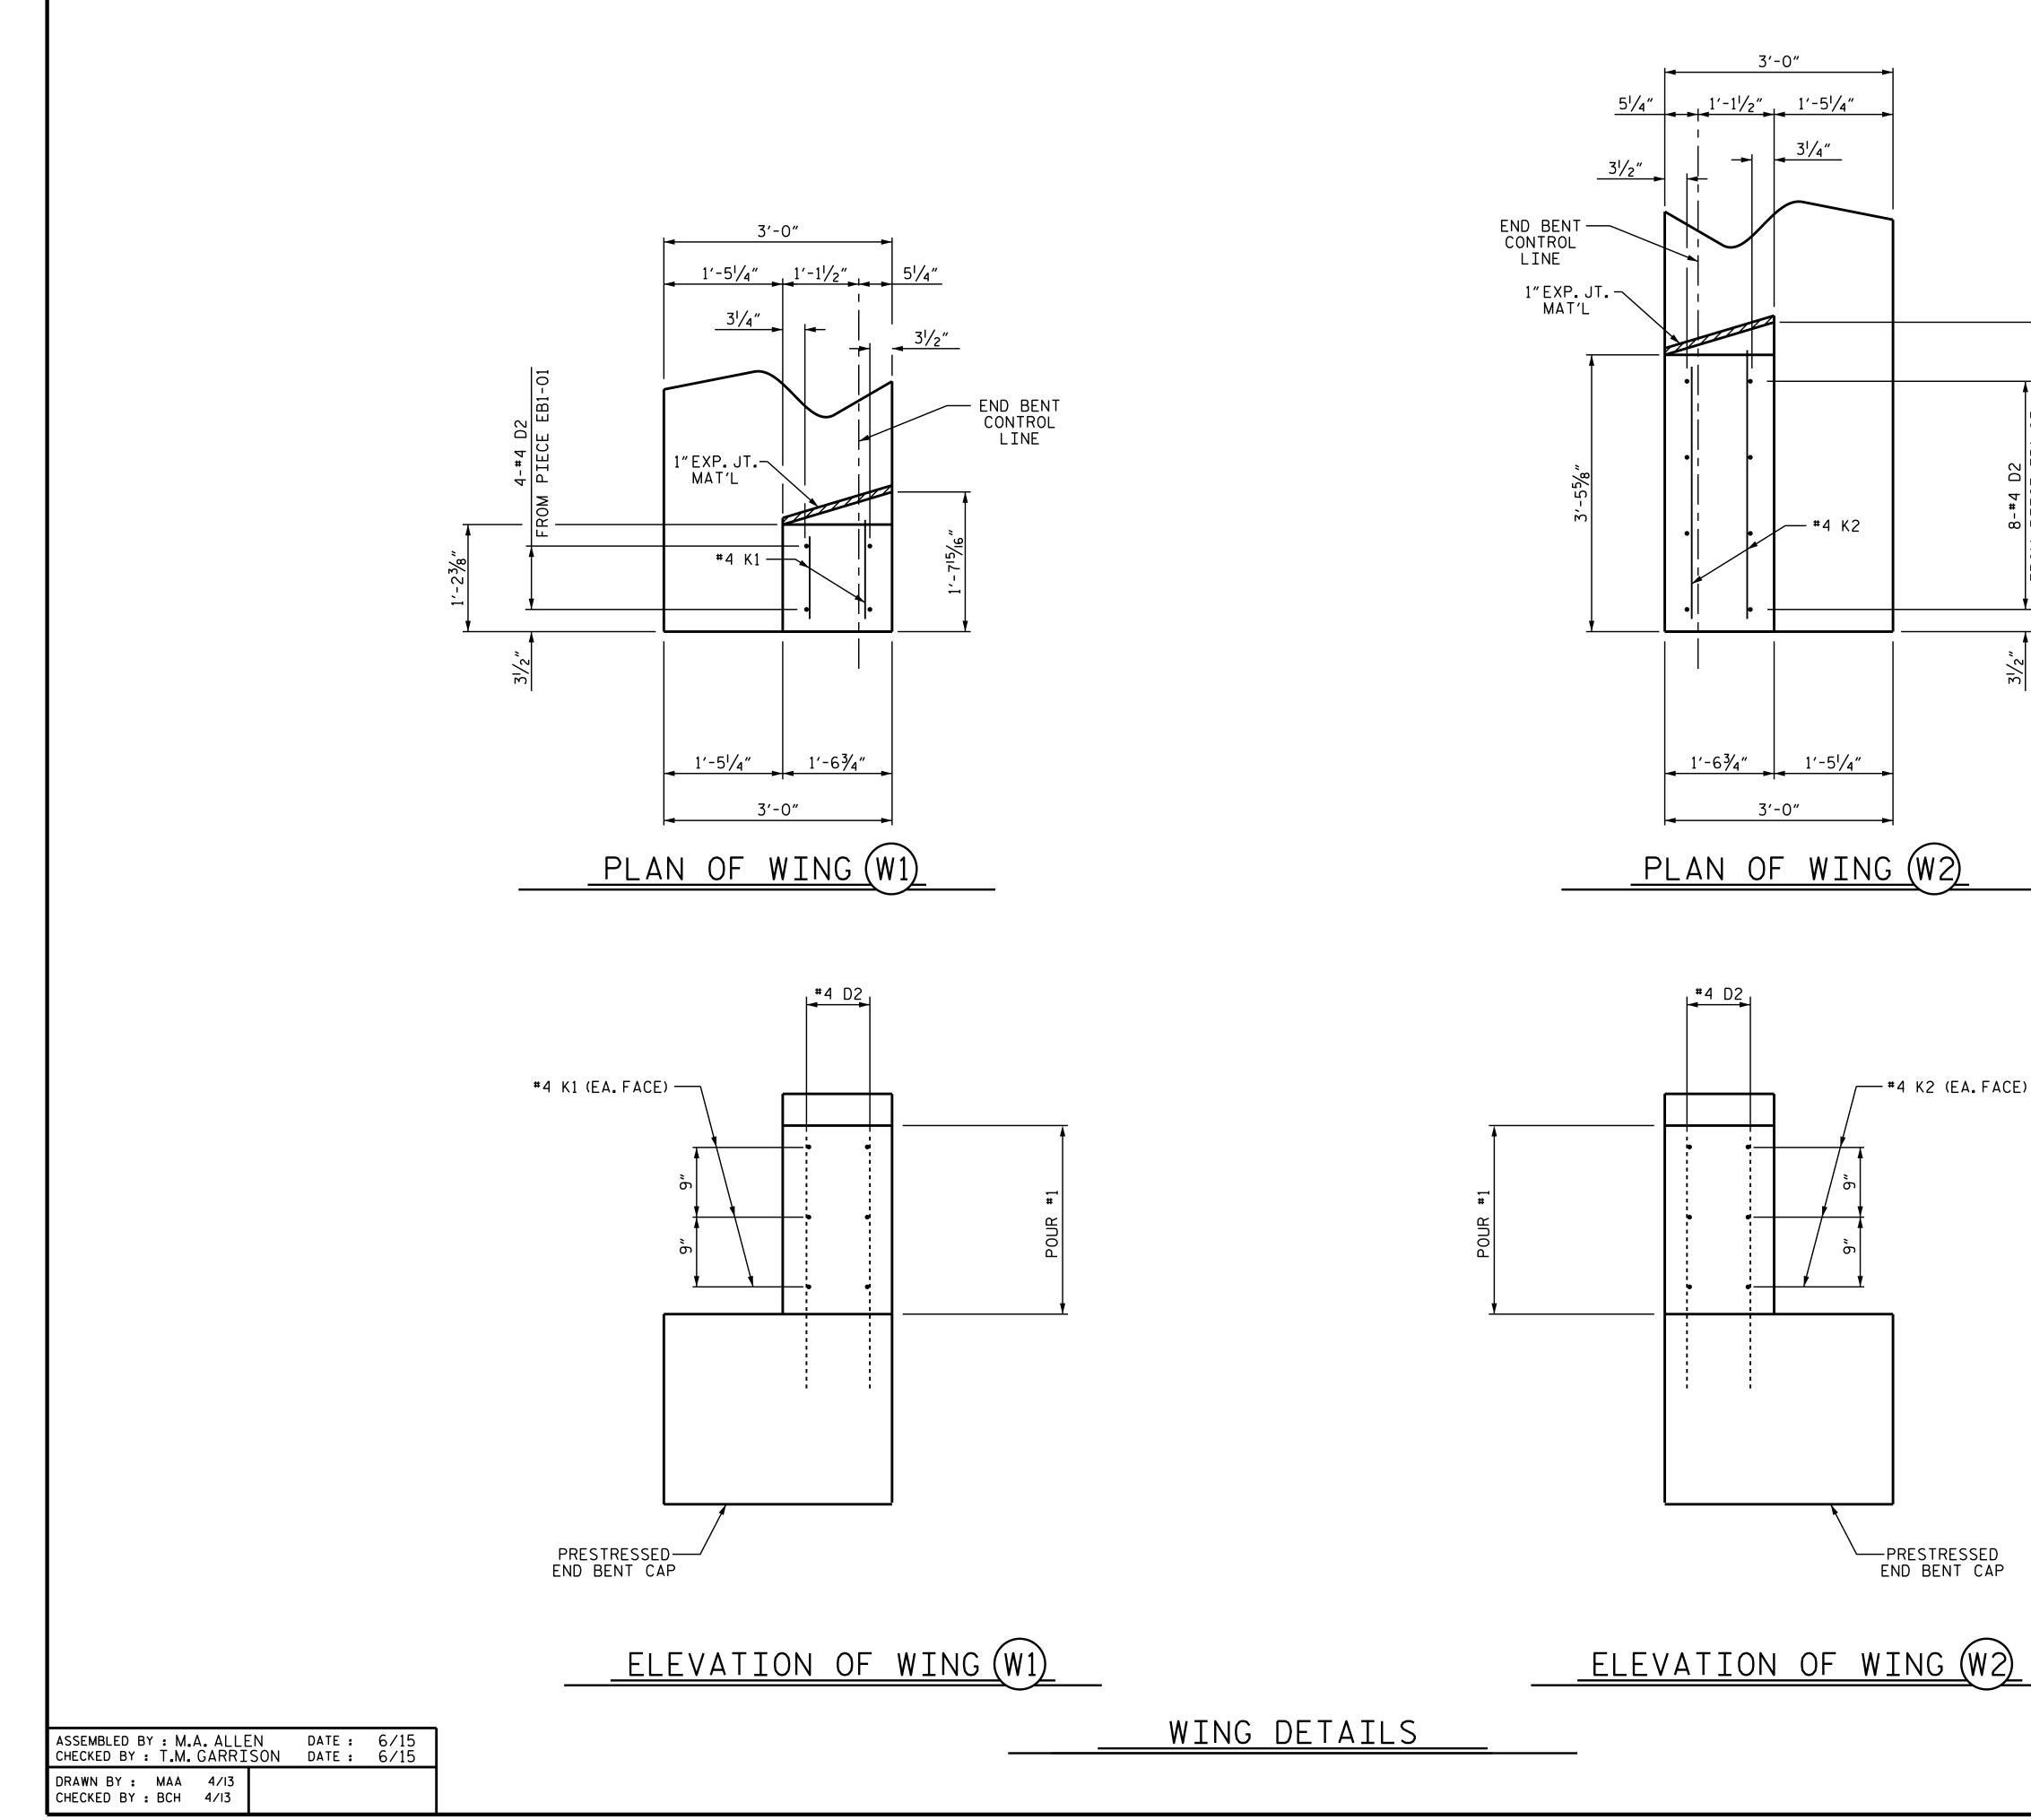

BILL OF MATERIAL FOR END BENT BAR NO. | SIZE | TYPE | LENGTH | WEIGHT #4 STR 3'-0" 12 6

15 LBS.

0.7 C.Y.

\* EPOXY COATED
REINFORCING STEEL
(FOR ONE END BENT)

\* \* CLASS AA CONCRETE BREAKDOWN (FOR ONE END BENT)

POUR #1 WINGS

\* \* CLASS AA CONCRETE SHALL BE CONSIDERED INCIDENTAL TO COST OF CONCRETE SHEET PILE WALLS.

PROJECT NO. B-2500AB

DARE

COUNTY STATION: 3170+75.00 -L-

SHEET 6 OF 6

STATE OF NORTH CAROLINA DEPARTMENT OF TRANSPORTATION

SUBSTRUCTURE

END BENT 1 WING DETAILS

Josef M. Doning 61EAF7523943466... 8/3/2015

SEAL F 033139

|   |     | SHEET NO |     |     |       |                 |
|---|-----|----------|-----|-----|-------|-----------------|
| • | BY: | DATE:    | NO. | BY: | DATE: | S-28            |
|   |     |          | 3   |     |       | TOTAL<br>SHEETS |
|   |     |          | 4   |     |       | 44              |