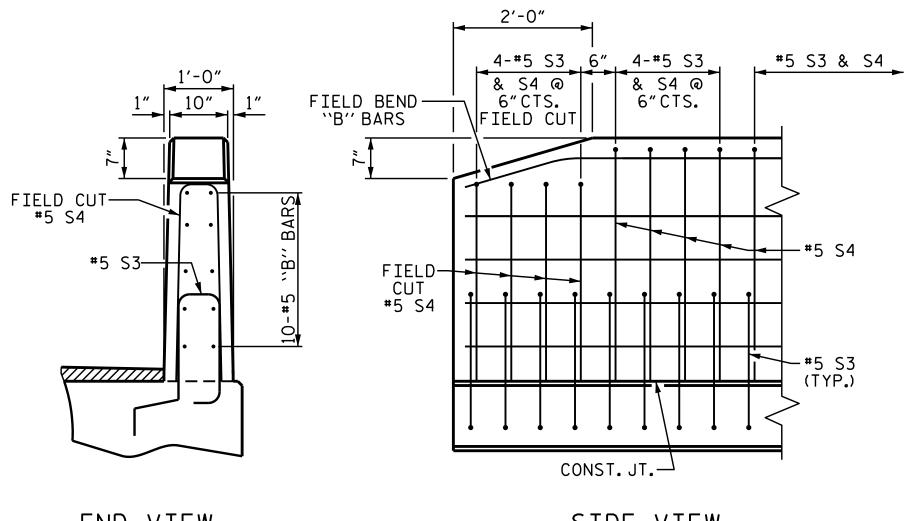

| ALL BAR DIMENSIONS ARE OUT TO OUT |
|-----------------------------------|
|                                   |

BAR TYPES

| BI          | LL OF MATERIAL FOR VERTI           | CAL CONCI | RETE | BARR    | PIER R | AIL     |
|-------------|------------------------------------|-----------|------|---------|--------|---------|
| BAR         | BARS PER PAIR OF EXTERIOR UNITS    | TOTAL NO. | SIZE | TYPE    | LENGTH | WEIGHT  |
|             | SPANS B THRU V AND SPANS Z THRU TT | 42 SPANS  |      |         |        |         |
|             |                                    |           |      |         |        |         |
| * B4        | 80                                 | 3360      | #5   | STR     | 14'-2" | 49647   |
|             |                                    |           |      |         |        |         |
| <b>*</b> S4 | 120                                | 5040      | #5   | 2       | 7′-2″  | 37673   |
|             |                                    |           |      |         |        |         |
| * EPOX      | Y COATED REINFORCING STEEL         |           |      | LBS.    |        | 87320   |
| CLASS       | AA CONCRETE                        |           |      | CU.YDS. | 1      | 543.1   |
| TOTAL       | VERTICAL CONCRETE BARRIER RAIL     |           |      | LN.FT.  |        | 4189.26 |
|             |                                    |           |      |         |        |         |

END VIEW

SIDE VIEW

END OF RAIL DETAILS

SEAL 41452

Docusigned by:

41706 K Pape
FA3E85D1C94A440

8/3/2015

VERTICAL CONCRETE BARRIER RAIL