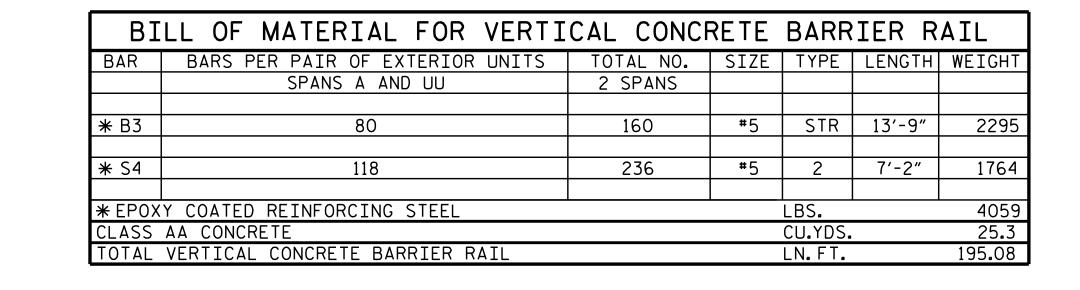

| BI                                                              | LL OF MATERIAL FOR VERTI           | CAL CONC  | RETE | BARR    | RIER R                  | AIL     |
|-----------------------------------------------------------------|------------------------------------|-----------|------|---------|-------------------------|---------|
| BAR                                                             | BARS PER PAIR OF EXTERIOR UNITS    | TOTAL NO. | SIZE | TYPE    | LENGTH                  | WEIGHT  |
|                                                                 | SPANS B THRU V AND SPANS Z THRU TT | 42 SPANS  |      |         |                         |         |
| * B4                                                            | 80                                 | 3360      | #5   | STR     | 14'-2"                  | 49647   |
| <b>*</b> S4                                                     | 120                                | 5040      | #5   | 2       | 7′-2″                   | 37673   |
| * EPOXY COATED REINFORCING STEEL LBS. CLASS AA CONCRETE CU.YDS. |                                    |           |      |         | 87320<br>543 <b>.</b> 1 |         |
| TOTAL                                                           |                                    |           |      | LN. FT. |                         | 4189.26 |