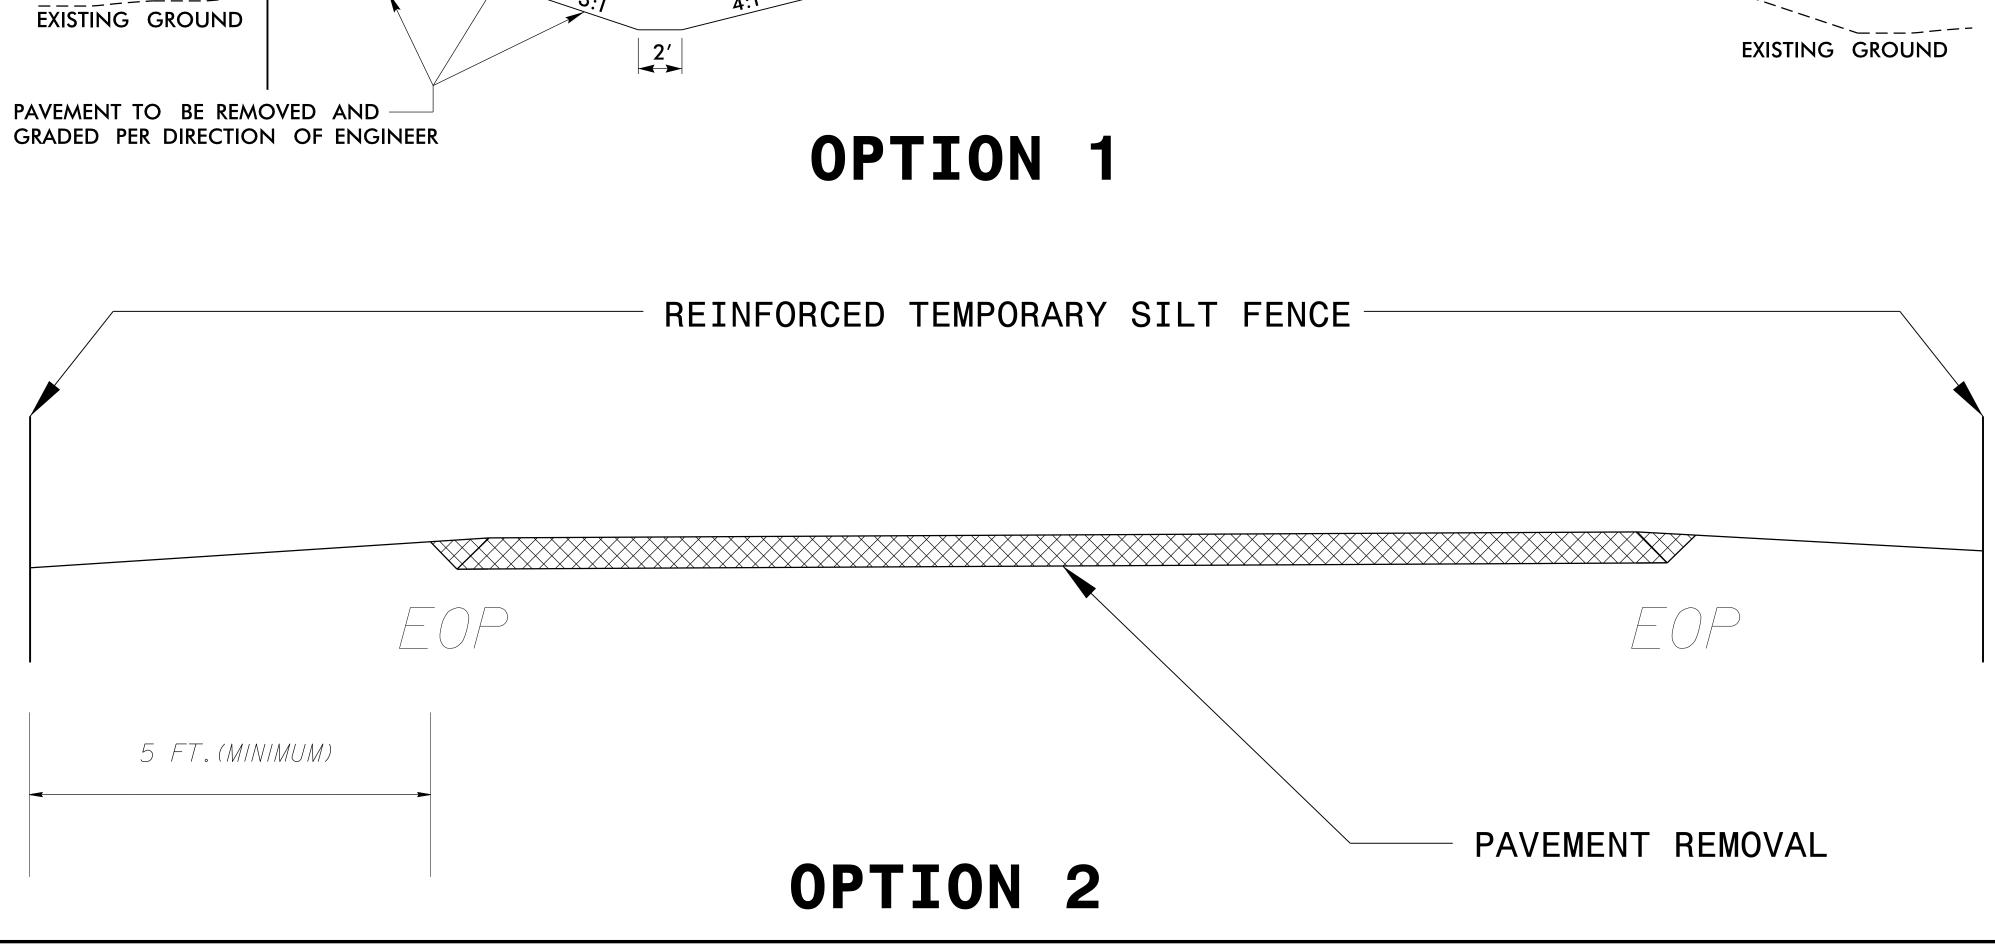

NOTES

INSTALL REINFORCED TEMPORARY SILT FENCE IN PAVEMENT REMOVAL AREAS IN ACCORDANCE WITH THIS DETAIL AND AS DIRECTED. PLACE COIR FIBER WATTLE BREAKS IN LONG SECTIONS OF REINFORCED TEMPORARY SILT FENCE IN ACCORDANCE WITH DETAIL ON SHEET EC-2A AND AS DIRECTED. INSTALL COIR FIBER WATTLES IN DITCHES AND DITCH OUTLETS FOR OPTION 1 IN ACCORDANCE WITH DETAIL ON SHEET EC-2B AND AS DIRECTED. THIS DETAIL APPLIES TO THE PROJECT LOCATIONS IN THE PAVEMENT REMOVAL SUMMARY ON SHEET EC-3.