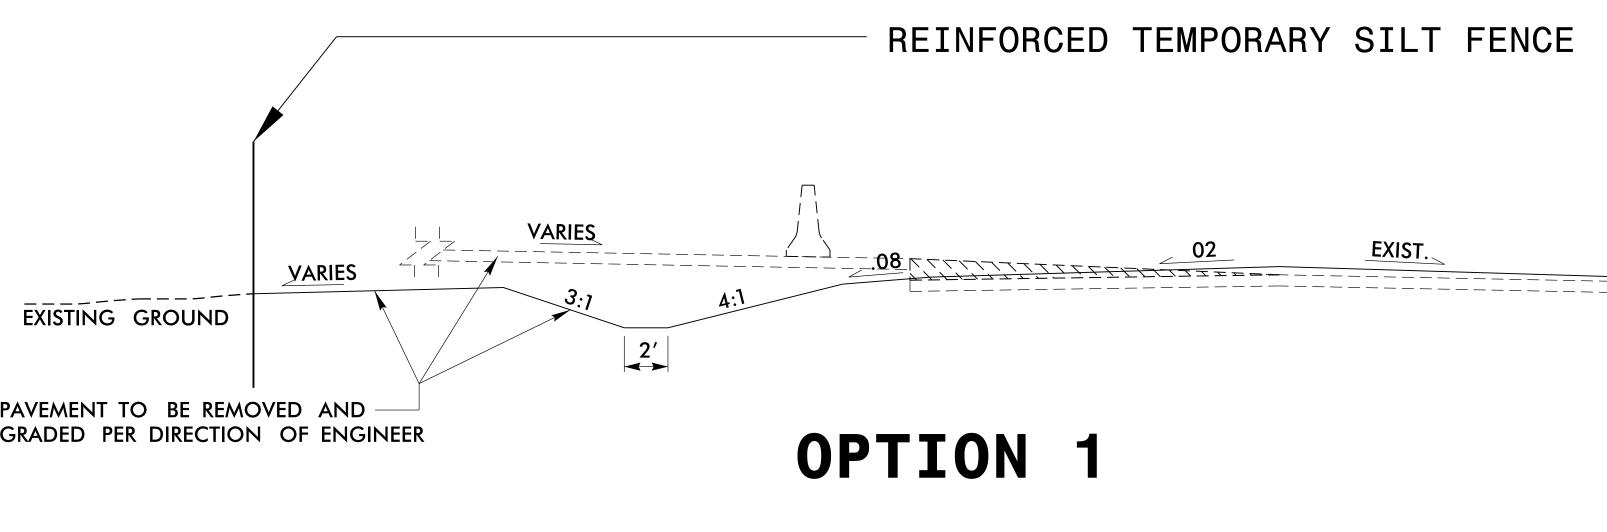

NOTES

INSTALL REINFORCED TEMPORARY SILT FENCE IN PAVEMENT REMOVAL AREAS IN ACCORDANCE WITH THIS DETAIL AND AS DIRECTED. PLACE COIR FIBER WATTLE BREAKS IN LONG SECTIONS OF REINFORCED TEMPORARY SILT FENCE IN ACCORDANCE WITH DETAIL ON SHEET EC-2A AND AS DIRECTED. INSTALL COIR FIBER WATTLES IN DITCHES AND DITCH OUTLETS FOR OPTION 1 IN ACCORDANCE WITH DETAIL ON SHEET EC-2B AND AS DIRECTED. THIS DETAIL APPLIES TO THE PROJECT LOCATIONS IN THE PAVEMENT REMOVAL SUMMARY ON SHEET EC-3.