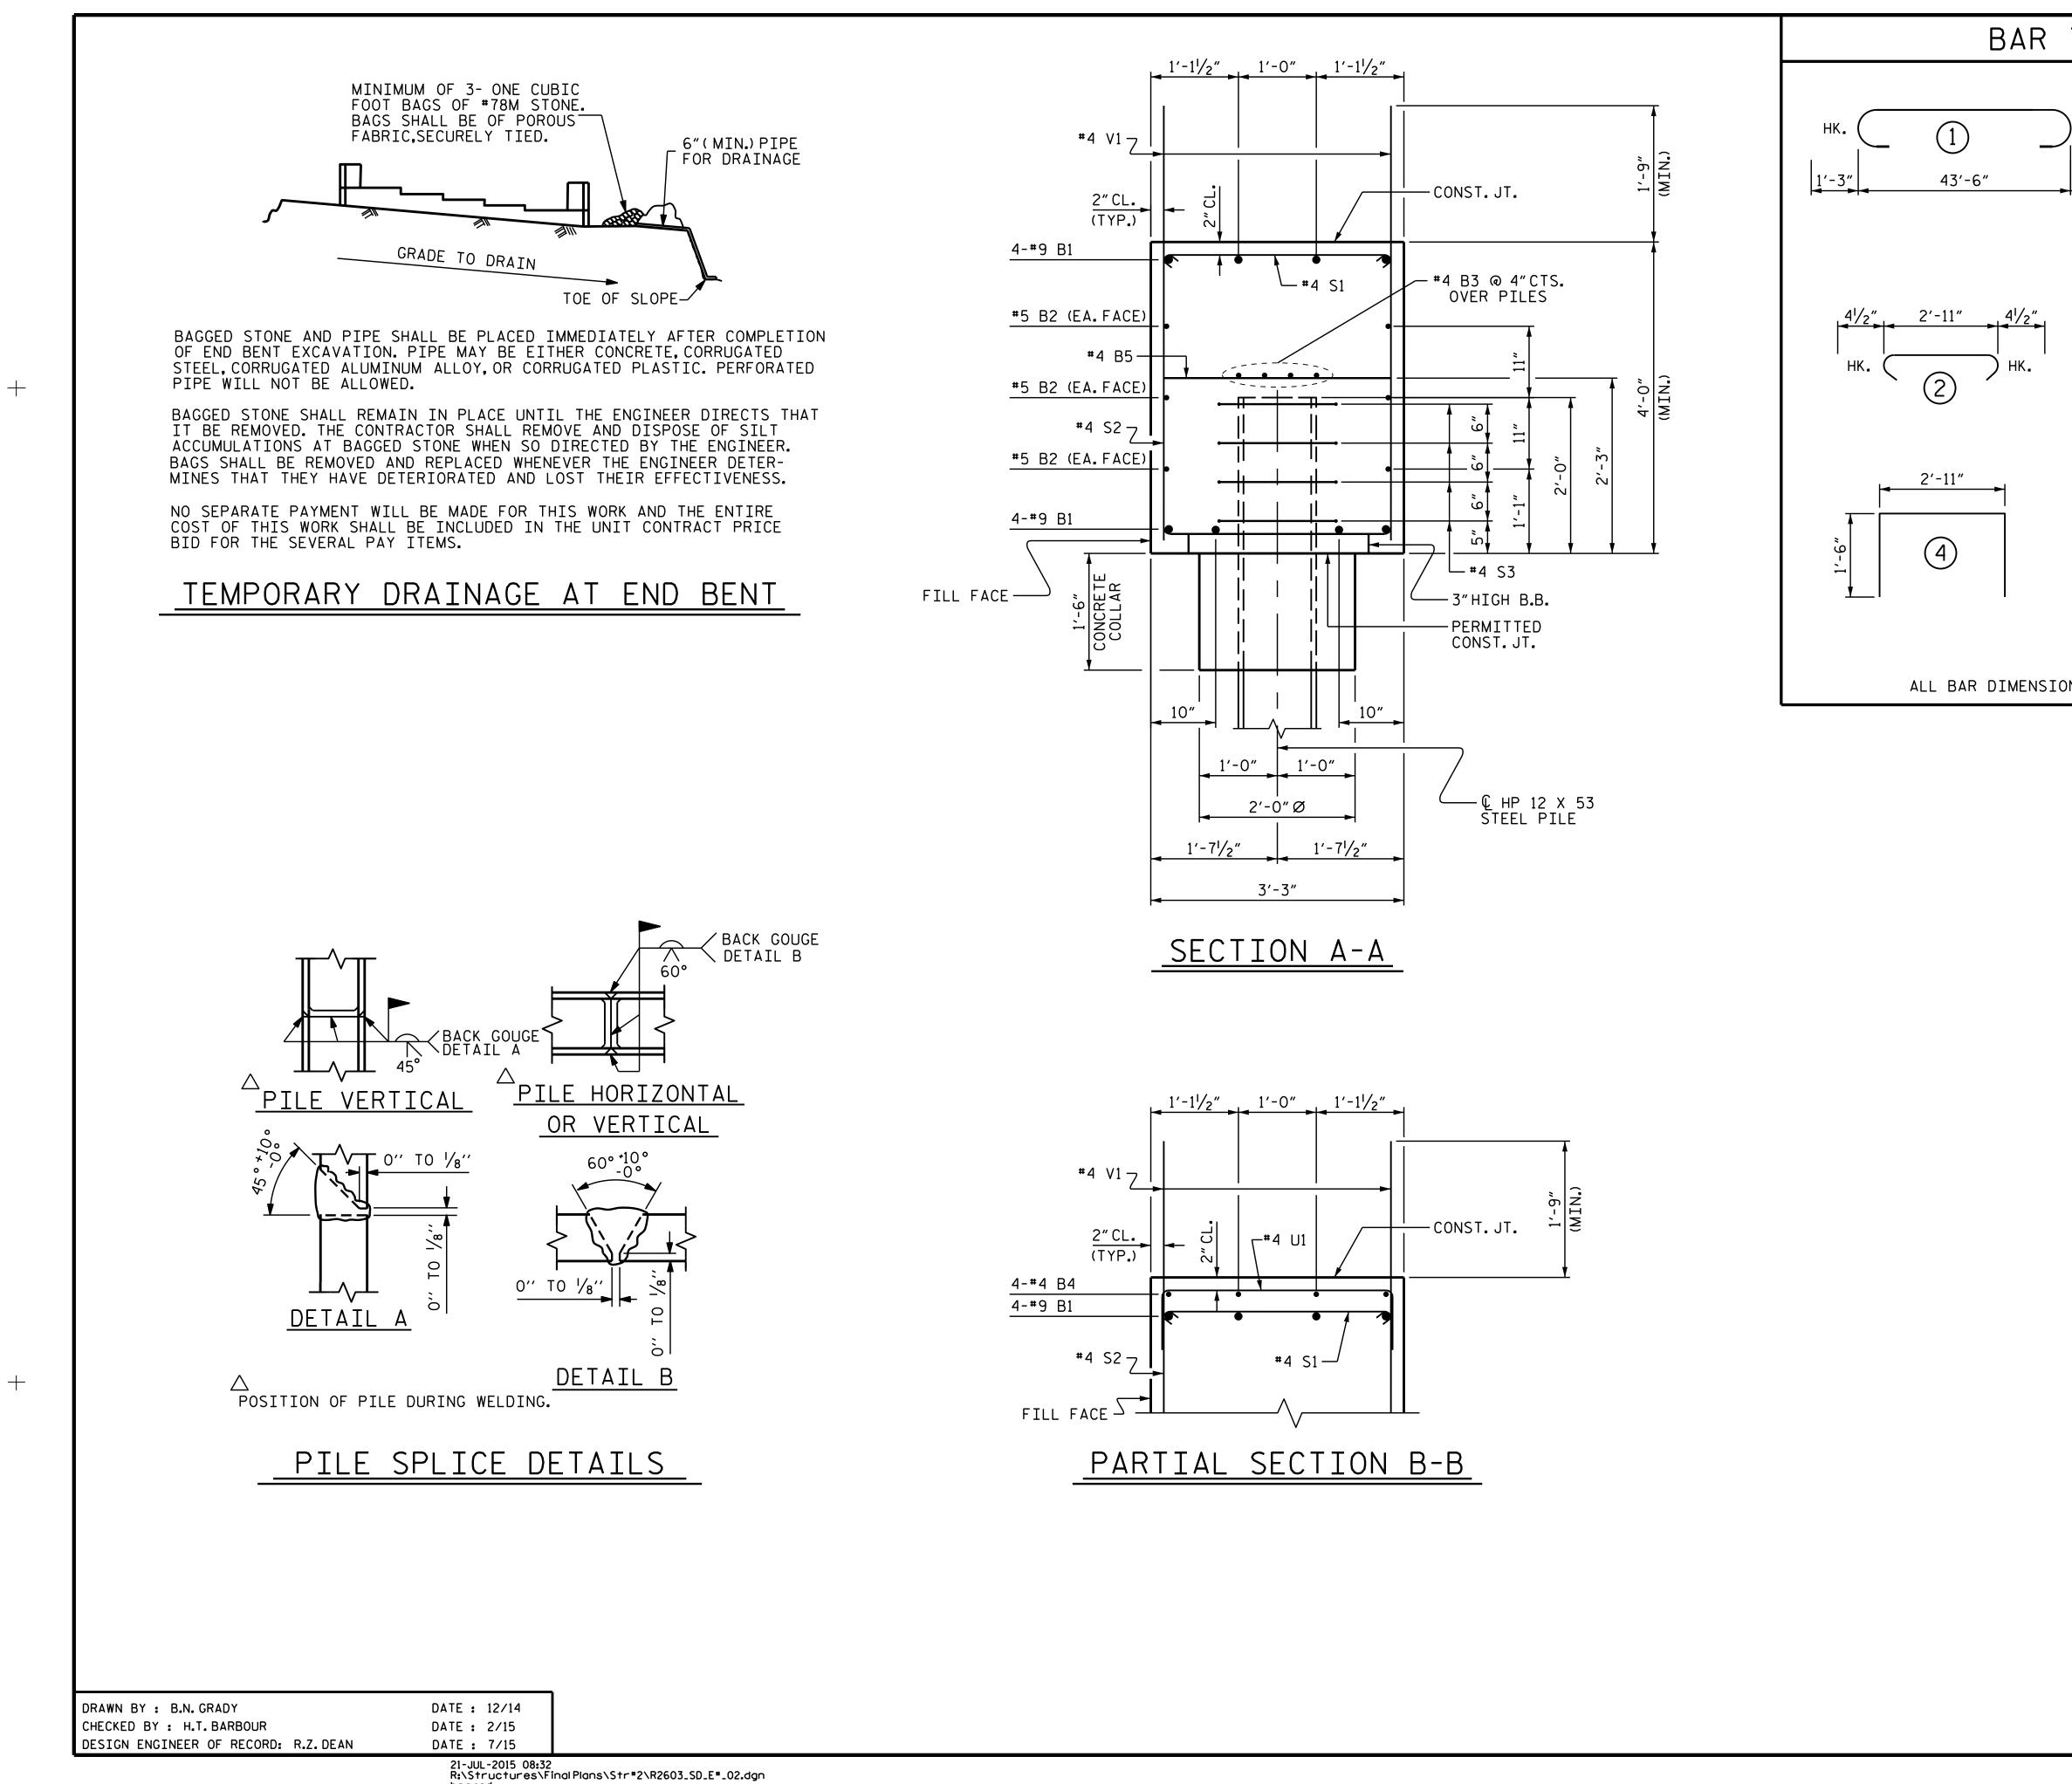

+

bngrady

| TYPES         | BT                                                                                          |                | OF  | M۸         | TER   |          |          |
|---------------|---------------------------------------------------------------------------------------------|----------------|-----|------------|-------|----------|----------|
|               |                                                                                             | END BENT No. 2 |     |            |       |          |          |
| ) нк.         | HK.                                                                                         | BAR            | NO. | SIZE       | TYPE  | LENGTH   | WEIGHT   |
|               |                                                                                             | <br>B1         | 8   | #9         | 1     | 46'-0"   | 1251     |
|               | ,2 ,                                                                                        | B2             | 6   | <b>#</b> 5 | STR   | 43'-8"   | 273      |
| 1'-3"         | 3'-7 <sup>1</sup> /2"                                                                       | B3             | 8   | #4         | STR   | 23'-1"   | 123      |
|               | ) ř                                                                                         | B4             | 4   | #4         | STR   | 18'-1"   | 48       |
|               |                                                                                             | B5             | 11  | #4         | STR   | 2'-11"   | 21       |
|               |                                                                                             | H1             | 18  | <b>#</b> 5 | STR   | 15'-2"   | 285      |
|               | 2'-11"                                                                                      | H2             | 16  | #5         | STR   | 14'-2"   | 235      |
|               |                                                                                             |                | 10  |            | 0.111 | <u> </u> |          |
|               |                                                                                             | S1             | 42  | #4         | 2     | 3′-8″    | 103      |
|               |                                                                                             | S2             | 42  | #4         | 3     | 10'-11"  | 306      |
|               | /──1′-3″LAP                                                                                 | S3             | 20  | #4         | 5     | 6'-6"    | 87       |
| -             |                                                                                             | U1             | 12  | #4         | 4     | 5'-11"   | 47       |
| $\backslash$  | $\bigcirc$                                                                                  | V1             | 136 | #4         | STR   | 6'-3"    | 568      |
| /             | $\backslash$                                                                                | **             | 100 |            |       |          |          |
| (             |                                                                                             |                |     |            |       |          |          |
|               | REINFORCING STEEL 3348 LBS.                                                                 |                |     |            |       |          |          |
|               | CLASS A CONCRETE                                                                            |                |     |            |       |          |          |
|               | * POUR #1 (CAP,LOWER PART OF WINGS<br>& CONCRETE COLLARS)                                   |                |     |            |       |          |          |
|               |                                                                                             | TOTAL          |     |            |       | 27       | 7.2 C.Y. |
|               | HP 12 X 53 STEEL PILES                                                                      |                |     |            |       |          |          |
| ONS ARE OUT T | NO.5 200 LIN.FT.                                                                            |                |     |            |       |          |          |
|               | * CONCRETE QUANTITY FOR UPPER<br>PART OF WINGS IS INCLUDED<br>IN POUR #4 OF SUPERSTRUCTURE. |                |     |            |       |          |          |
|               |                                                                                             |                |     |            |       |          |          |
|               |                                                                                             |                |     |            |       |          |          |
|               |                                                                                             |                |     |            |       |          |          |
|               |                                                                                             |                |     |            |       |          |          |
|               |                                                                                             |                |     |            |       |          |          |
|               |                                                                                             |                |     |            |       |          |          |
|               |                                                                                             |                |     |            |       |          |          |
|               |                                                                                             |                |     |            |       |          |          |
|               |                                                                                             |                |     |            |       |          |          |
|               |                                                                                             |                |     |            |       |          |          |
|               |                                                                                             |                |     |            |       |          |          |
|               |                                                                                             |                |     |            |       |          |          |