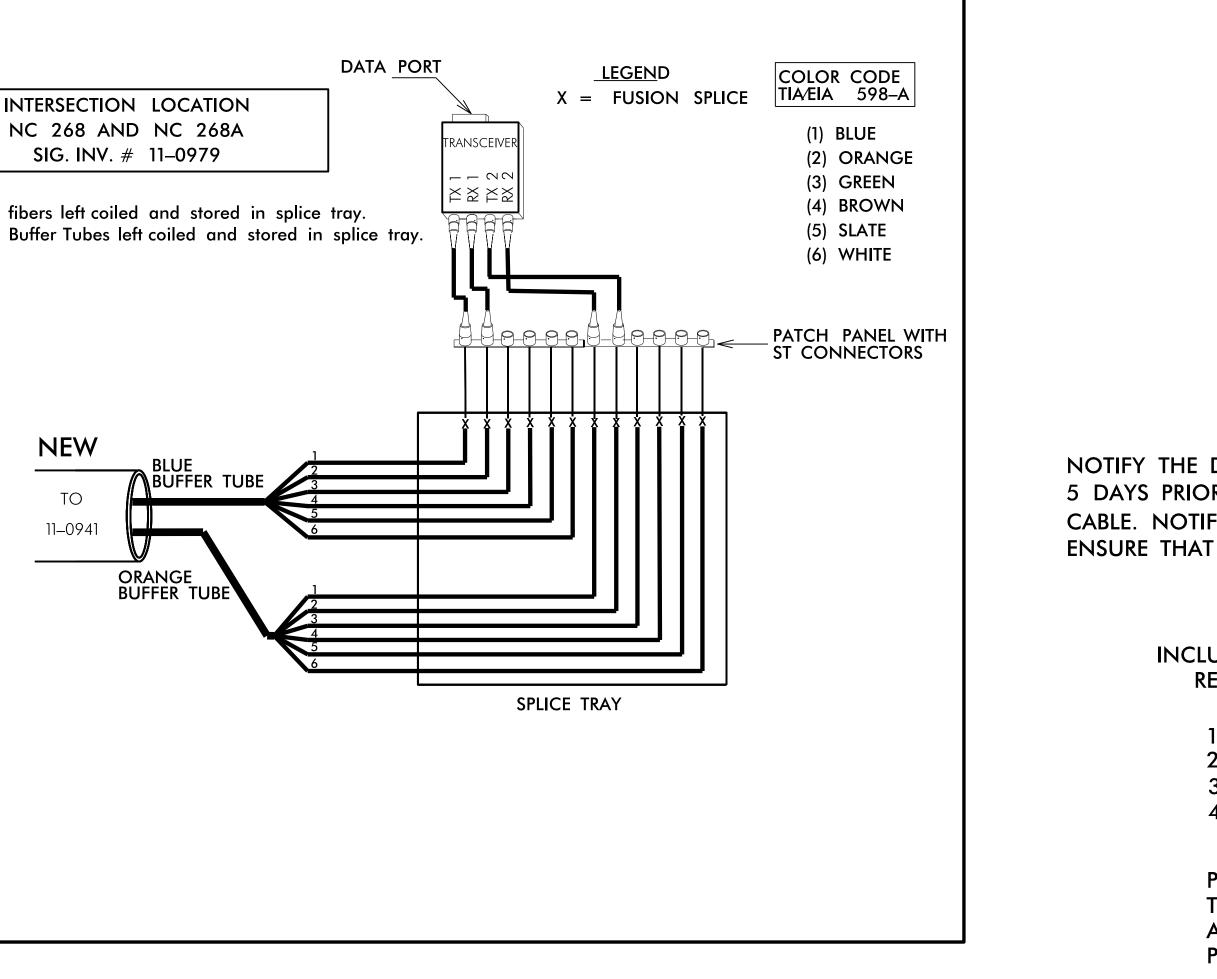

| Notes:<br>Unused<br>Unused |  |
|----------------------------|--|

NOTE:

1) TRANSCEIVER TERMINATIONS CONFIGURATIONS ARE GENERIC. CONTRACTOR IS RESPONSIBLE FOR DETERMINING\ ENSURING PROPER TERMINATIONS.

750 N.

|                         |                                         |         |           |                  |                                                    |       | R-2603                              | SCP.6             |
|-------------------------|-----------------------------------------|---------|-----------|------------------|----------------------------------------------------|-------|-------------------------------------|-------------------|
|                         |                                         |         |           |                  |                                                    |       |                                     |                   |
|                         |                                         |         |           |                  |                                                    |       |                                     |                   |
|                         |                                         |         |           |                  |                                                    |       |                                     |                   |
|                         |                                         |         |           |                  |                                                    |       |                                     |                   |
|                         |                                         |         |           |                  |                                                    |       |                                     |                   |
|                         |                                         |         |           |                  |                                                    |       |                                     |                   |
|                         |                                         |         |           |                  |                                                    |       |                                     |                   |
|                         |                                         |         |           |                  |                                                    |       |                                     |                   |
|                         |                                         |         |           |                  |                                                    |       |                                     |                   |
|                         |                                         |         |           |                  |                                                    |       |                                     |                   |
|                         |                                         |         |           |                  |                                                    |       |                                     |                   |
|                         |                                         |         |           |                  |                                                    |       |                                     |                   |
|                         |                                         |         |           |                  |                                                    | AT (2 | 24) 002 01                          | 24                |
| OR TO                   | SION TRAFFI<br>D BEGINNIN<br>HE TRAFFIC | G WORK  | ON SIGN   | AL SYSTE         | MS CO                                              | DWŴI  | JNICATION                           |                   |
|                         | FIBER CIRC                              |         |           |                  |                                                    |       |                                     |                   |
|                         |                                         |         |           |                  | тыс с                                              |       |                                     |                   |
|                         | ON THE CO<br>ENCE SECTIO                |         |           |                  |                                                    |       |                                     |                   |
| 2) DA                   |                                         |         |           |                  |                                                    |       |                                     |                   |
|                         | OMPANY NA<br>AME OF IND                 |         | ERFORMING | G THE S          | PLICIN                                             | G     |                                     |                   |
|                         | R TO INSTA                              |         |           |                  |                                                    |       |                                     |                   |
| AND                     | A DIGITAL<br>INFORMATI<br>TOGRAPH A     | on show | VN ABOVE  | E (1–4) AN       | ND SU                                              |       | <b>KAY</b>                          |                   |
| -                       |                                         |         |           |                  | -                                                  |       |                                     |                   |
|                         |                                         |         |           |                  |                                                    |       |                                     |                   |
|                         |                                         |         |           |                  |                                                    |       |                                     |                   |
|                         |                                         |         |           |                  |                                                    |       |                                     |                   |
|                         |                                         |         |           |                  |                                                    |       |                                     |                   |
|                         |                                         |         |           |                  |                                                    |       |                                     |                   |
| Prepared                | d in the Offices of:                    |         |           |                  |                                                    |       | SEA                                 | ROLINA            |
| (9101 Trons)            | North Storn North                       |         | SPLICE I  |                  |                                                    |       | THORE FESS                          |                   |
| To <u>N.</u> Greenfield | d Pkwy., Garner, NC 27529               |         |           | REVIEWED BY: Nei | и <b>зівнее Wył L K E</b><br>Алесу<br>50B4CBED3443 | SBORO | SEA<br>0239<br>CP.C.P.C.N.GIN       | EFR               |
|                         | SCALE NA                                |         | 'ISIONS   |                  | INIT.                                              | DATE  | Docusigned by:<br>Gregory A. Fuller | 1/22/2015<br>DATE |