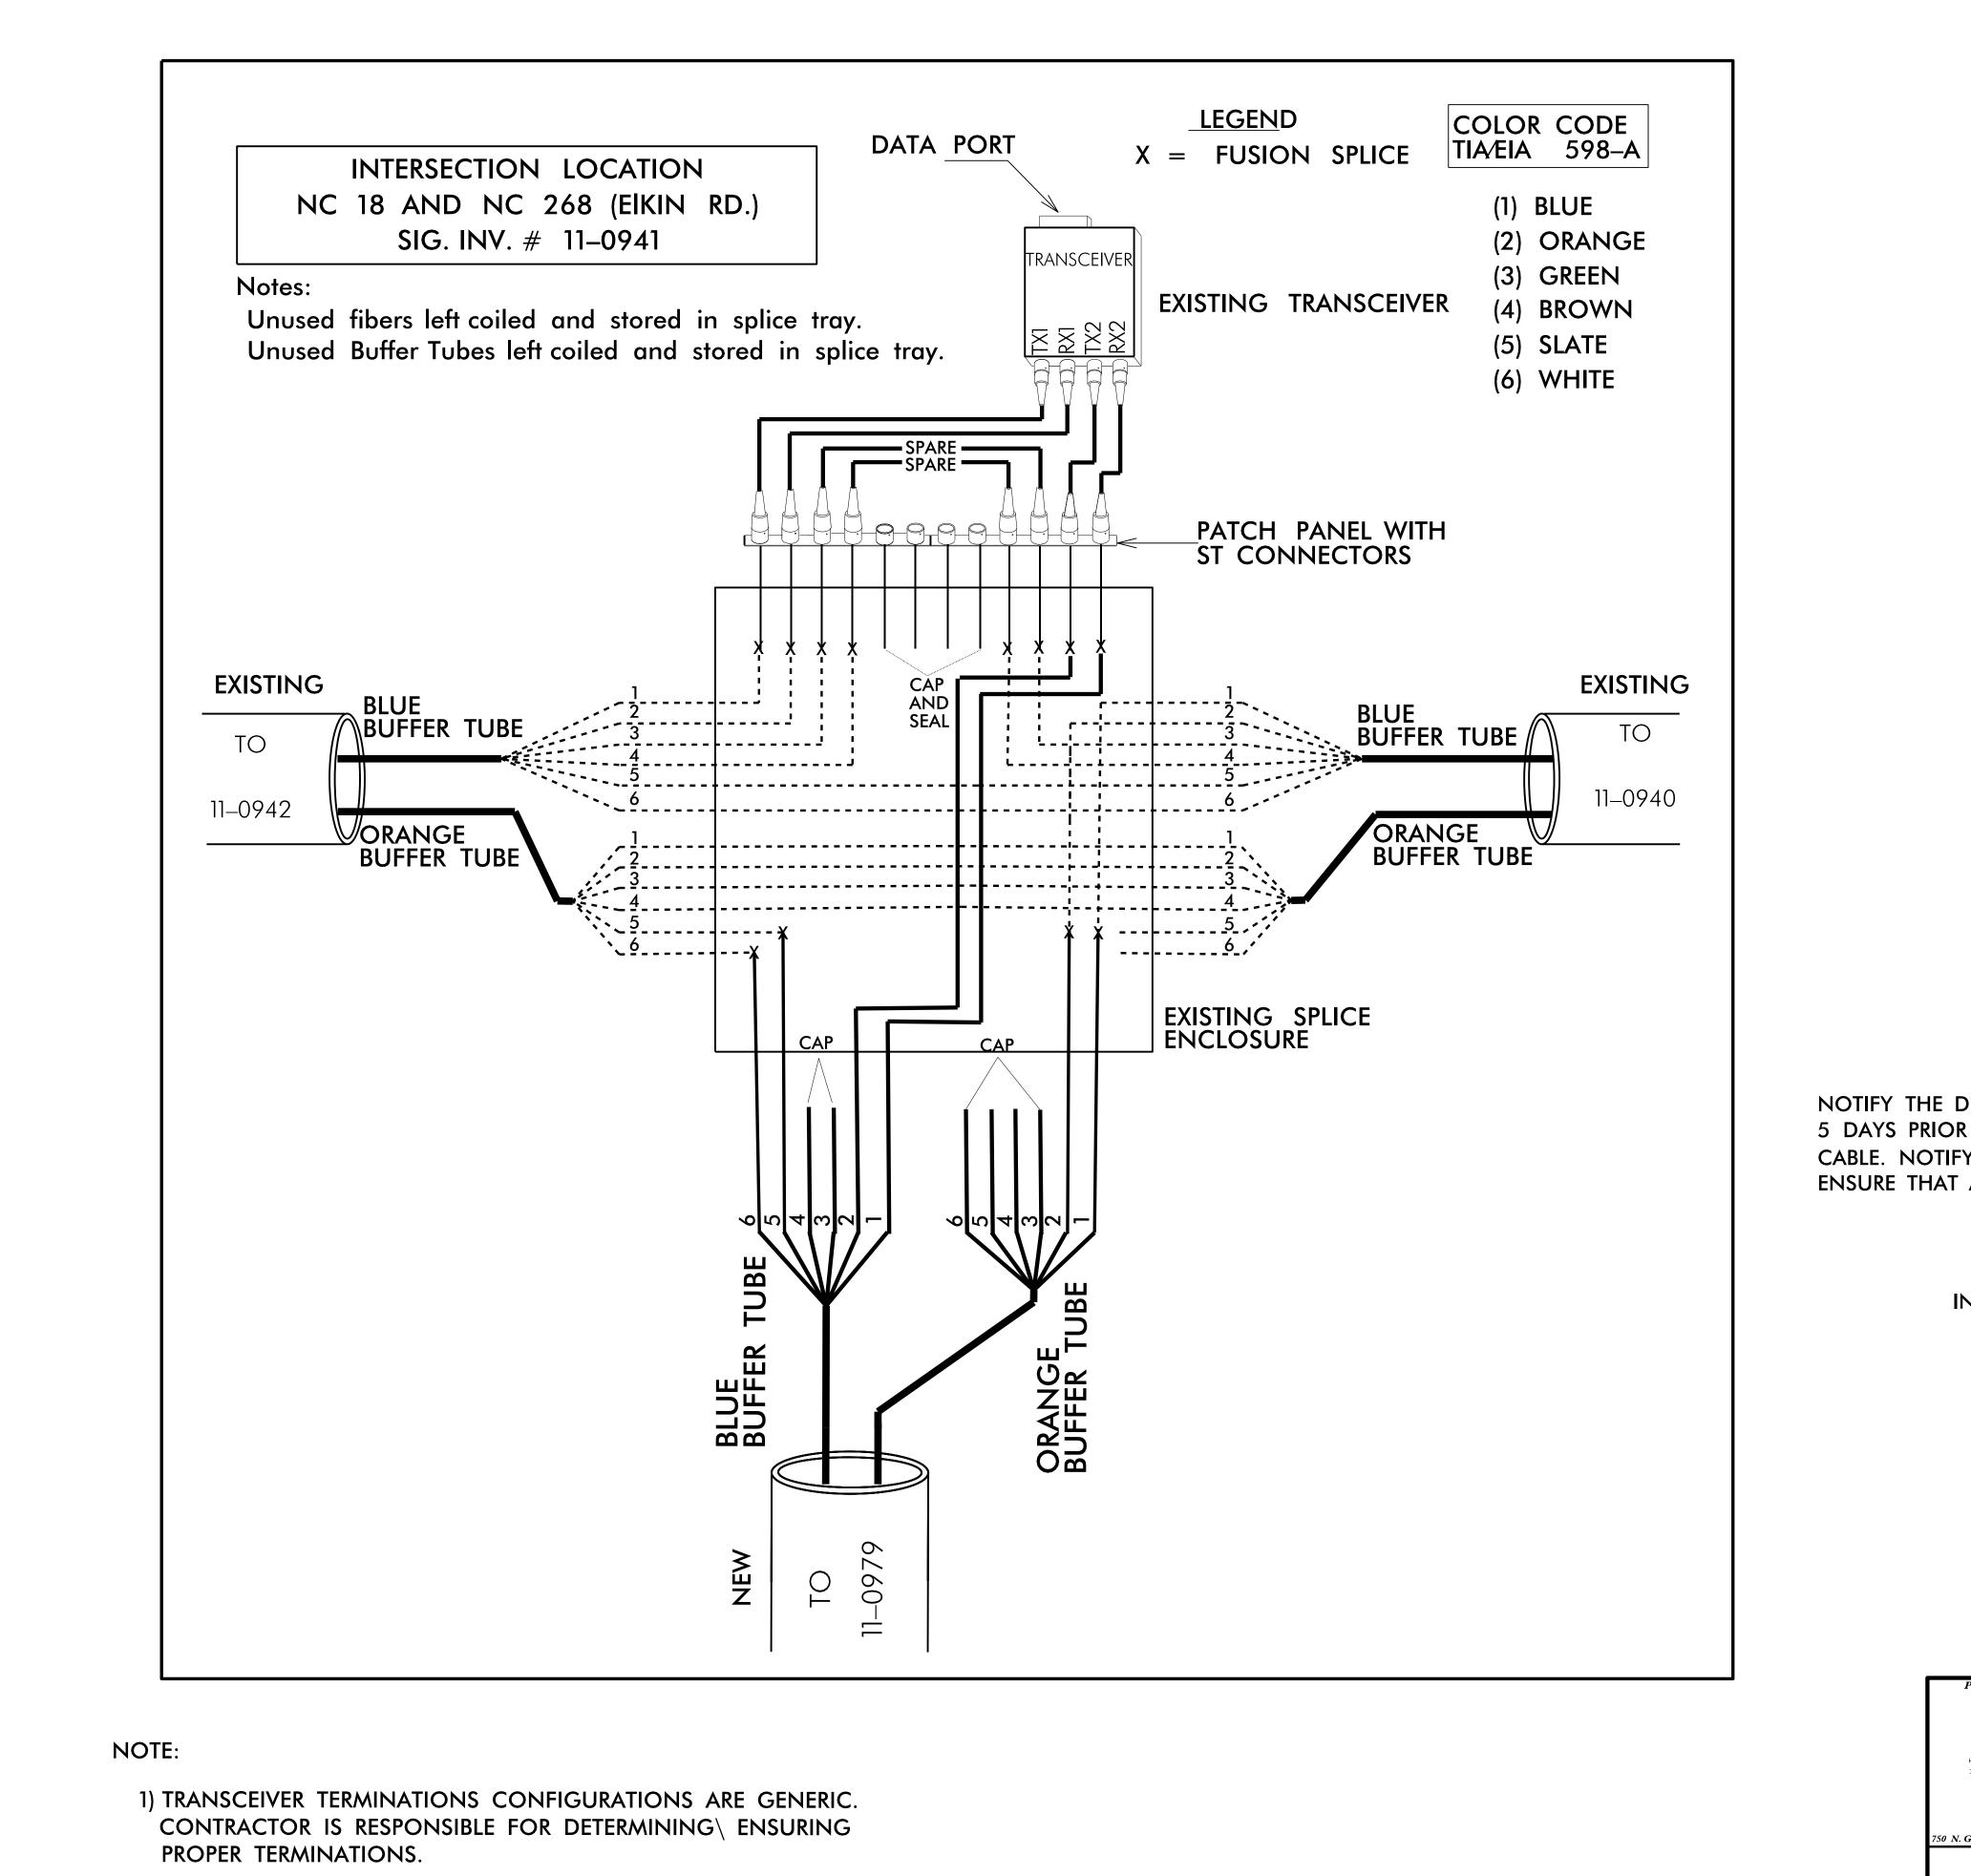

750 N.

NA

0

|                                             |                                    |                                        | PROJECT REFERENCE NO. | SHEET NO.  |
|---------------------------------------------|------------------------------------|----------------------------------------|-----------------------|------------|
|                                             |                                    |                                        | R-2603                | SCP.4      |
|                                             |                                    |                                        |                       |            |
|                                             |                                    |                                        |