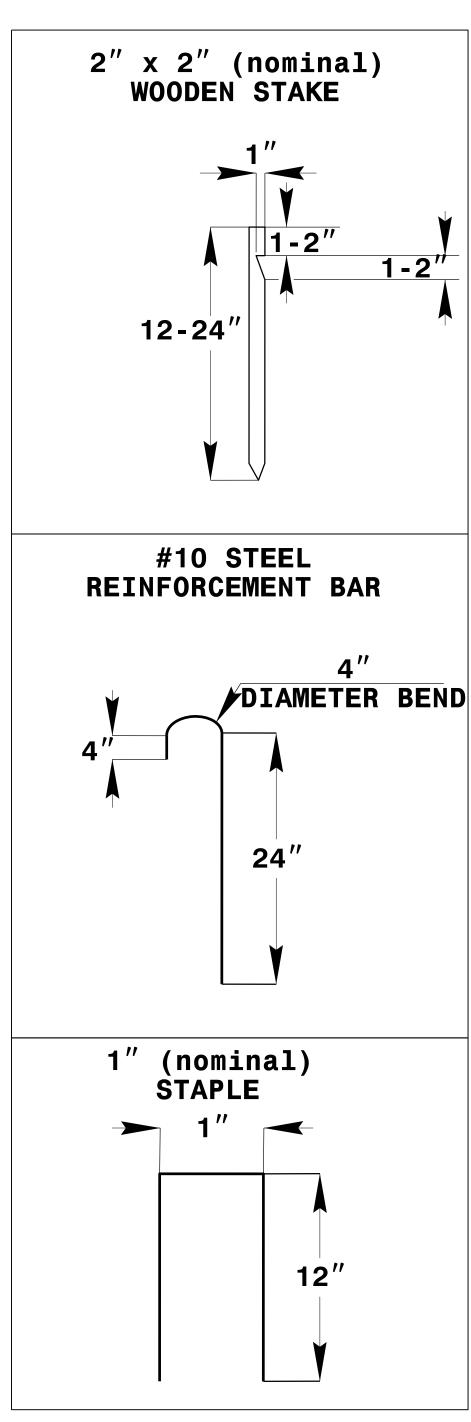

| PROJECT REFERENCE NO.      |  | SHEET NO.              |  |
|----------------------------|--|------------------------|--|
| R-2603                     |  | EC-2                   |  |
| R/W SHEET NO.              |  |                        |  |
| ROADWAY DESIGN<br>ENGINEER |  | HYDRAULICS<br>ENGINEER |  |
|                            |  |                        |  |

## SKIMMER BASIN WITH BAFFLES DETAIL





## COIR FIBER MAT ANCHOR OPTIONS

## NOTES

- 1. SEED AND PLACE MATTING FOR EROSION CONTROL ON INTERIOR AND EXTERIOR SIDESLOPES.
- 2. LIMIT EARTH DIKE HEIGHT TO 5 FT.

- 3. FOR BASIN DEPTH OF 3 FT., THE MINIMUM BASIN WIDTH SHALL BE 9 FT.
  4. DETERMINE PRIMARY SPILLWAY WEIR LENGTH (FT.) USING Q/O.8, WHERE Q IS FLOW RATE (CFS) INTO BASIN.
  5. PLASTIC SLOPE DRAIN PIPE AT INLET OF BASIN MAY BE REPLACED BY FILTRATION GEOTEXTILE OR TARP AS DIRECTED.
  6. SOIL STABILIZATION GEOTEXTILE FOR PRIMARY SPILLWAY SHALL BE ONE CONTINUOUS PIECE OF MATERIAL OR OVERLAPPED 18 IN. (MIN.).

NOT TO SCALE