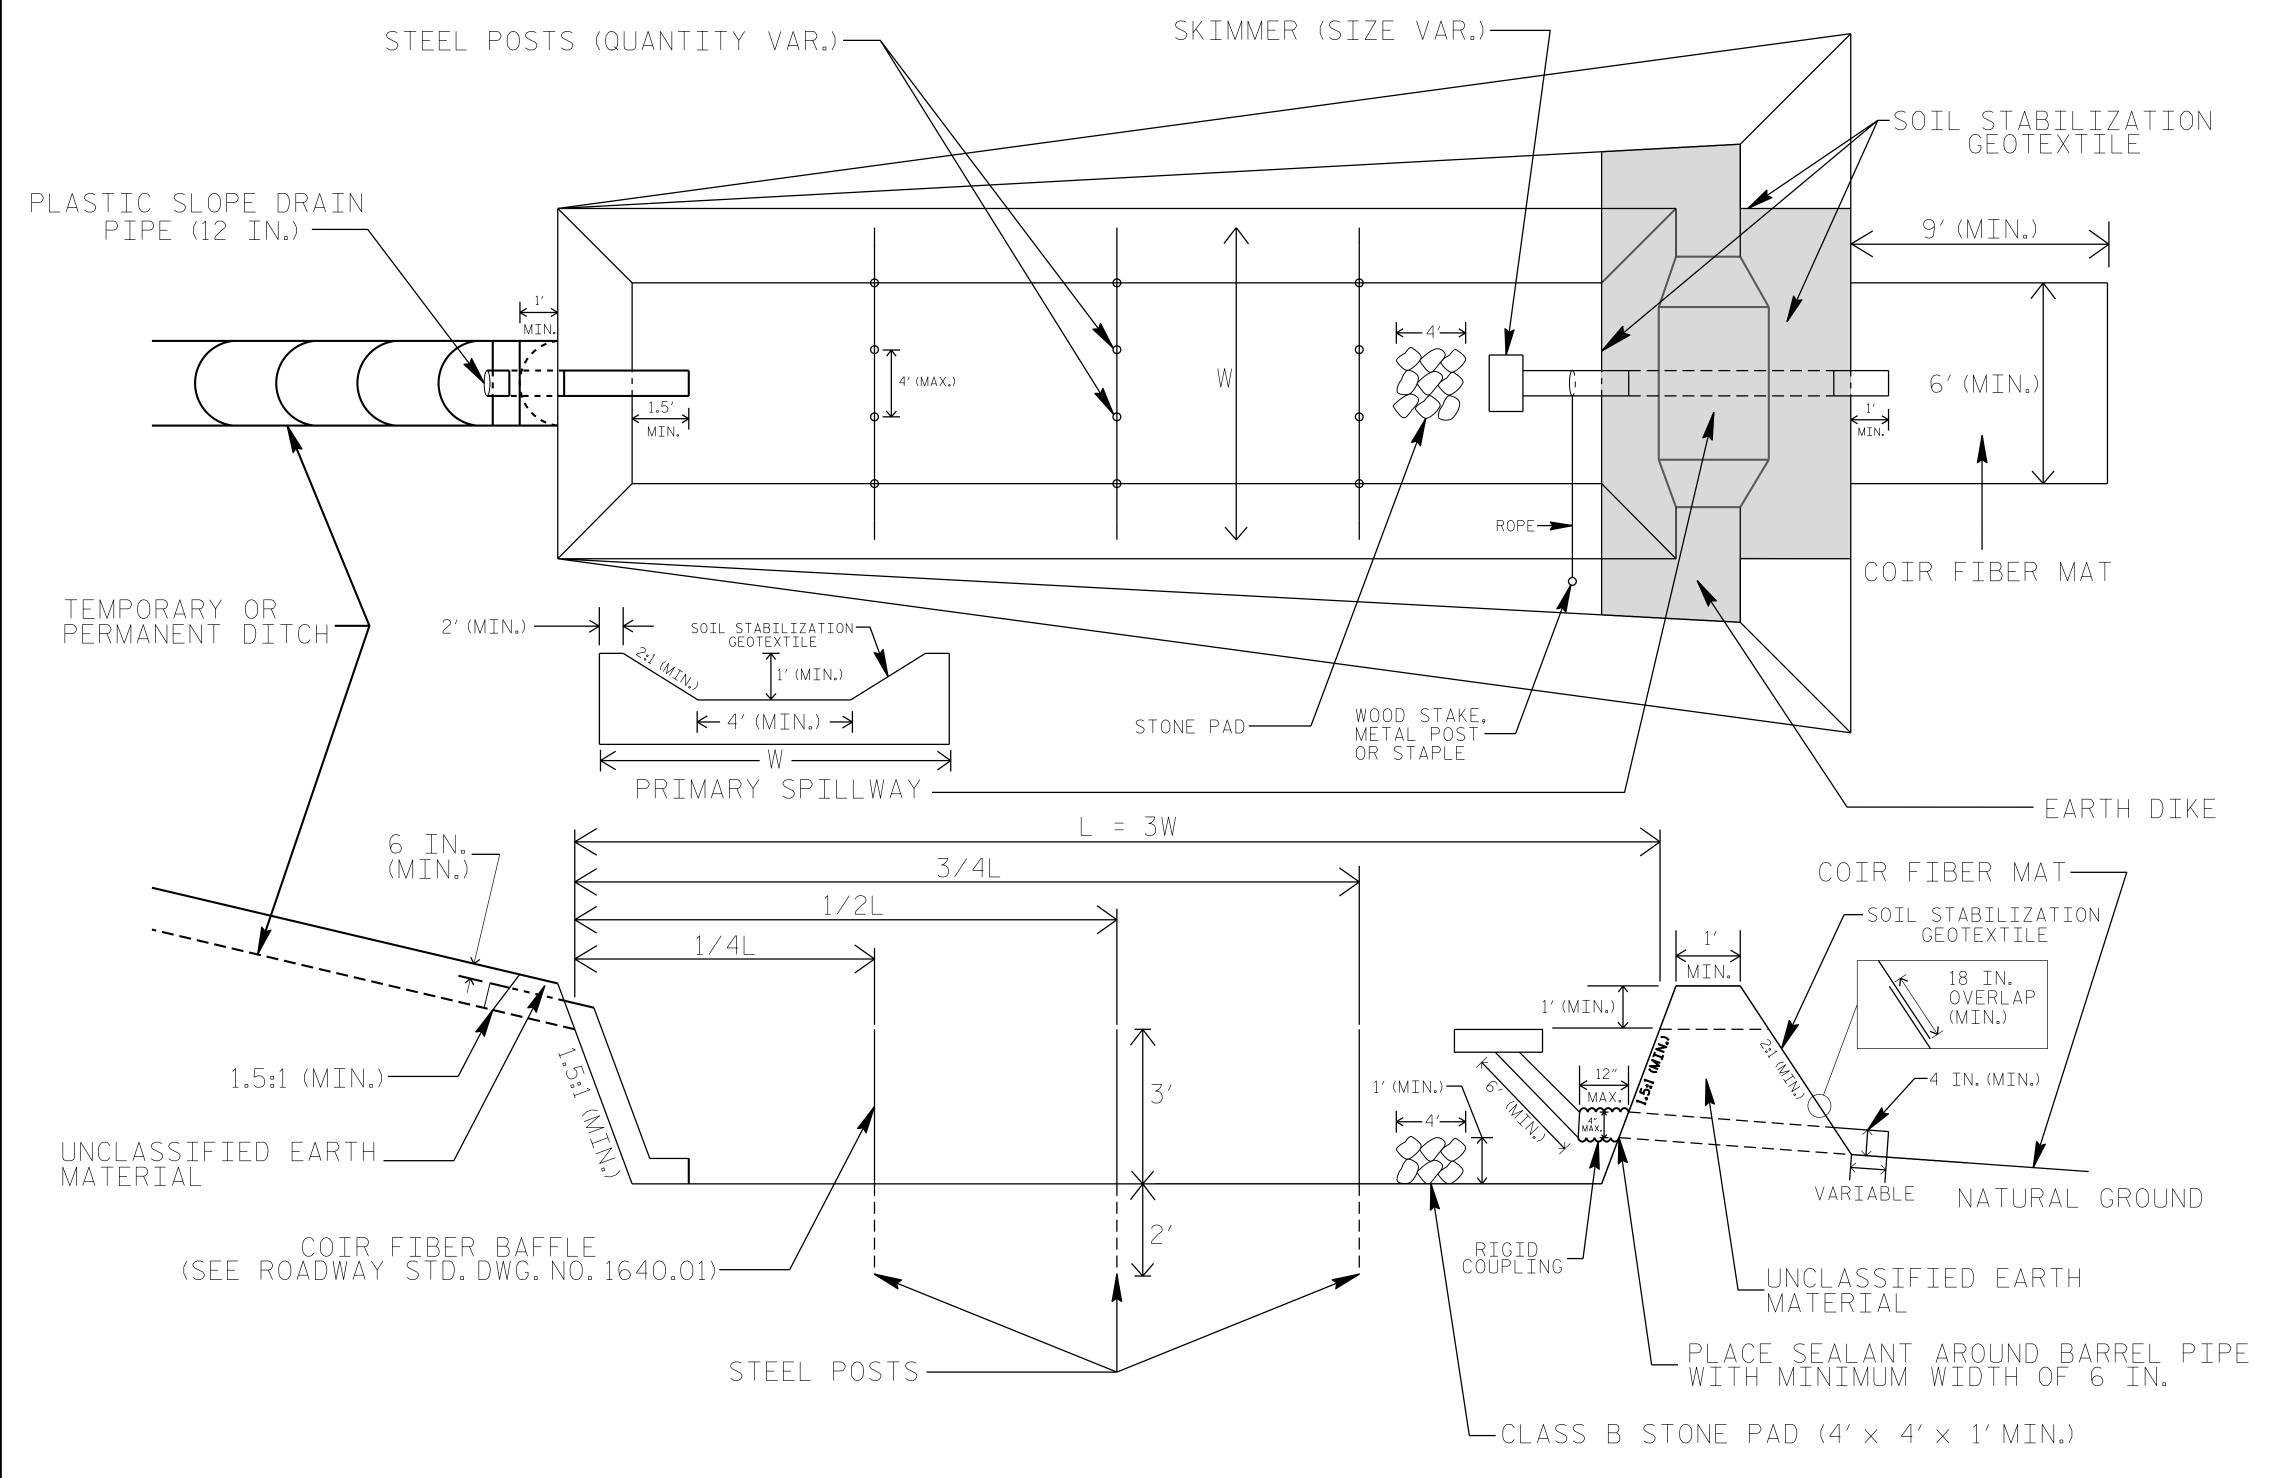

## SKIMMER BASIN WITH BAFFLES DETAIL

## NOTES

- 1. SEED AND PLACE MATTING FOR EROSION CONTROL ON INTERIOR AND EXTERIOR SIDESLOPES.
- 2. LIMIT EARTH DIKE HEIGHT TO 5 FT.

- 3. FOR BASIN DEPTH OF 3 FT., THE MINIMUM BASIN WIDTH SHALL BE 9 FT.
  4. DETERMINE PRIMARY SPILLWAY WEIR LENGTH (FT.) USING Q/O.8, WHERE Q IS FLOW RATE (CFS) INTO BASIN.
  5. PLASTIC SLOPE DRAIN PIPE AT INLET OF BASIN MAY BE REPLACED BY FILTRATION GEOTEXTILE OR TARP AS DIRECTED.
  6. SOIL STABILIZATION GEOTEXTILE FOR PRIMARY SPILLWAY SHALL BE ONE CONTINUOUS PIECE OF MATERIAL OR OVERLAPPED 18 IN. (MIN.).