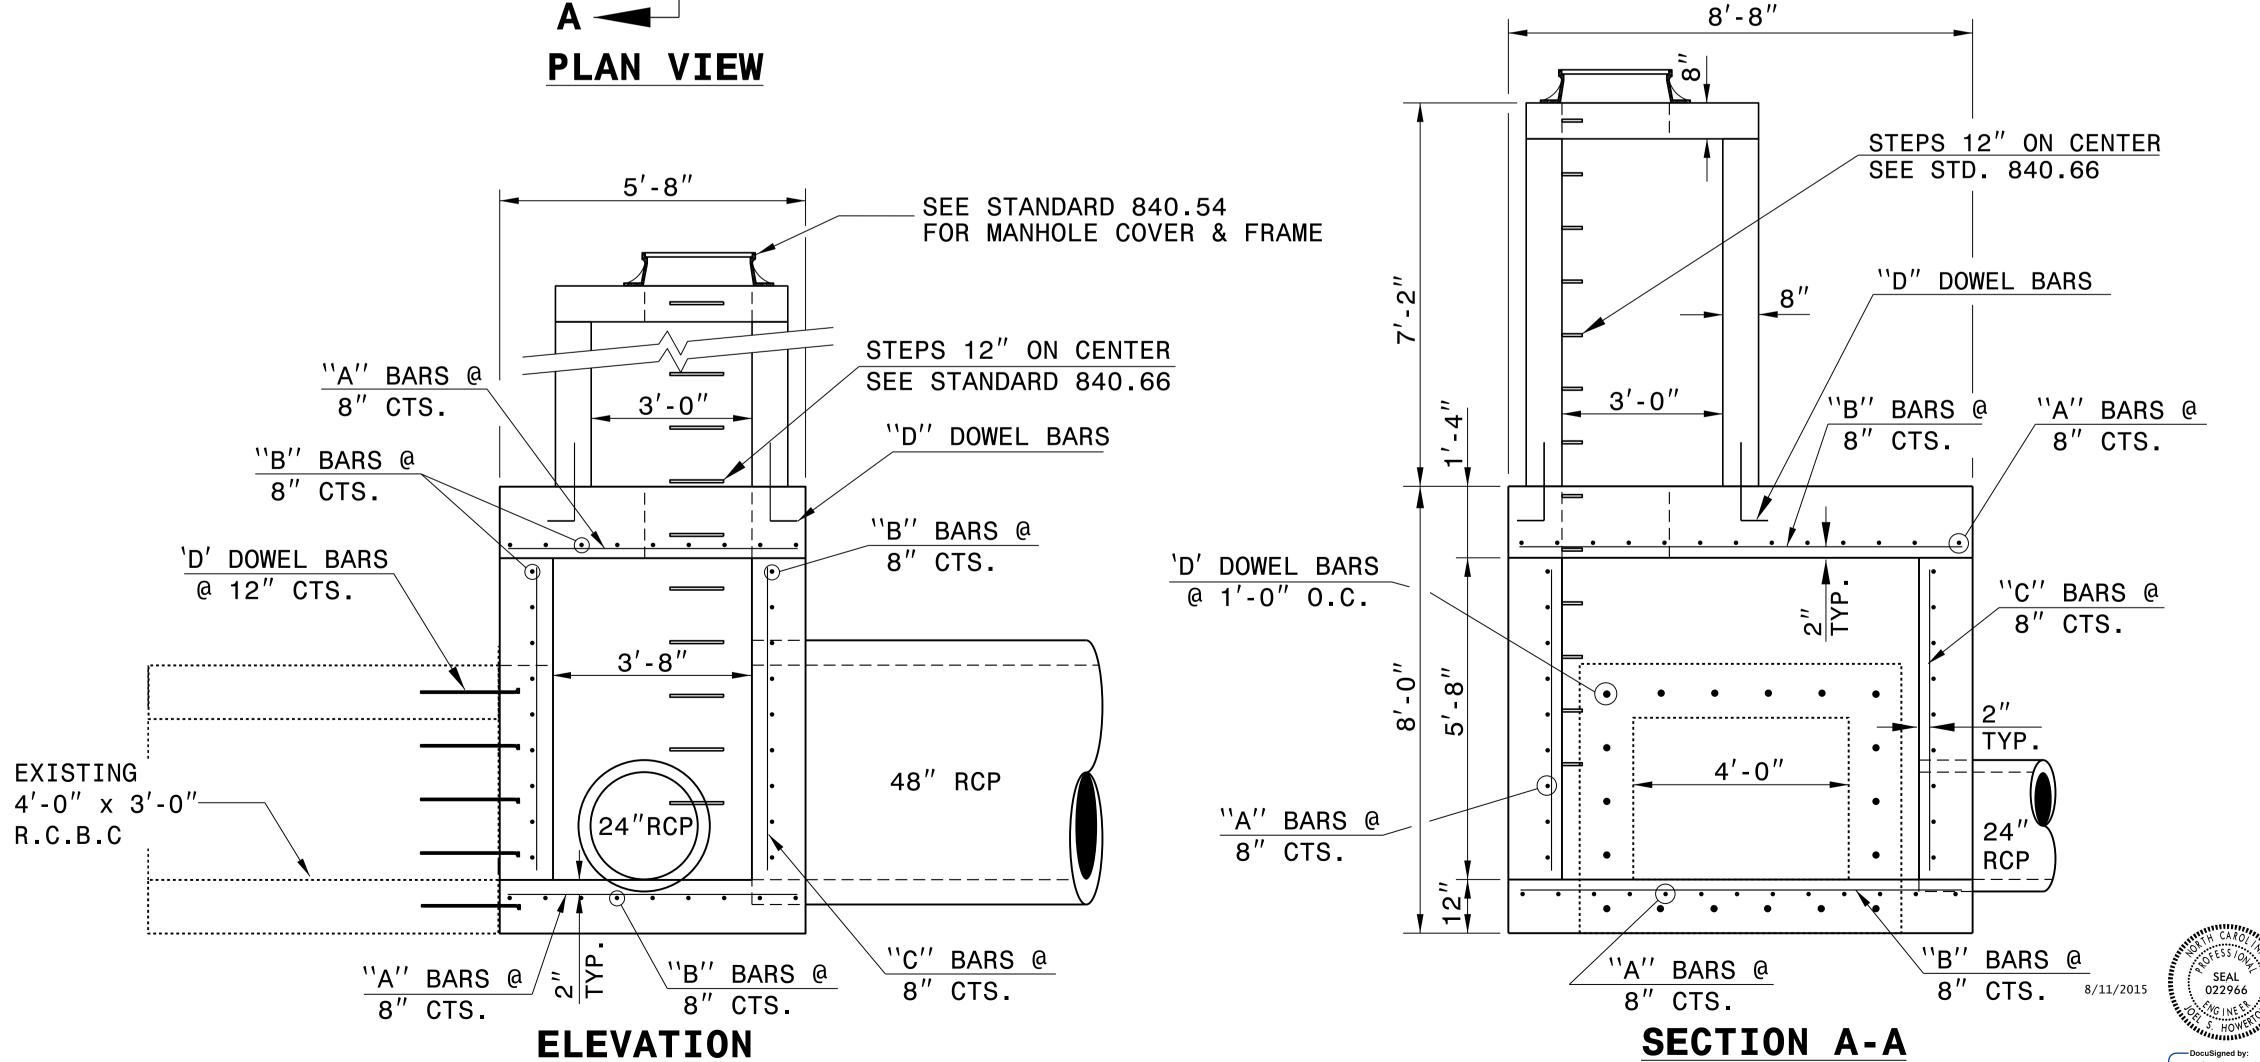

## **GENERAL NOTES:**

- -CONSTRUCT THE JUNCTION BOX WITH CLASS "B" OR BETTER CONCRETE.
- -CHAMFER ALL EXPOSED CORNERS 1".
- -DOWEL 'D' BARS SHALL BE IMBEDDED 1'-0" MINIMUM INTO THE CULVERT WALLS, TOP AND BOTTOM SLABS. DOWELS SHALL BE CHEMICALLY ANCHORED IN ACCORDANCE WITH STRUCTURE SPECIAL PROVISION "ADHESIVELY ANCHORED ANCHOR BOLTS OR DOWELS". DOWEL 'D' BARS SHALL BE ROTATED TO VARIOUS ANGLES WHEN BEING ANCHORED TO OBTAIN GOOD ATTACHMENT BETWEEN THE CULVERT AND COLLAR.
- -ALL DIMENSIONS SHOULD BE FIELD VERIFIED.
- -CONSTRUCT CONCRETE BOX IN ACCORDANCE WITH SECTION 825 OF THE STANDARD SPECIFICATIONS.
- -ADJUST LENGTH OF STEEL BARS AS NEEDED TO COMPENSATE FOR PIPES AND MANHOLE OPENINGS.
- -REINFORCING STEEL SHALL CONFORM TO AASHTO M31 FOR GRADE 60.
- -CUT OR BEND STEEL BARS AS NEEDED TO PROVIDE 2" CLEARANCE.
- -PLACE STEPS 12" ON CENTERS IN ACCORDANCE WITH STD. 840.66.

| BILL OF MATERIAL      |        |       |        |        |
|-----------------------|--------|-------|--------|--------|
| BAR                   | NO.    | SIZE  | LENGTH | WEIGHT |
| Α                     | 48     | #5    | 5'-4"  | 267    |
| В                     | 45     | #5    | 8'-4"  | 391    |
| С                     | 33     | #5    | 6'-3"  | 215    |
| D                     | 24     | #5    | 2'-6"  | 63     |
|                       |        |       |        |        |
| TOTAL                 | REINF. | STEEL | (LBS.) | 918    |
| CLASS "B" CONC.(C.Y.) |        |       |        | 12.2   |

\* NO DEDUCTIONS MADE FOR 4'X 3' RCBC OR 48" RCP.

## CONCRETE DEDUCTION

 $4'X \ 3' \ RCBC = 0.4 \ CU.YDS.$   $48'' \ RCP = 0.7 \ CU.YDS.$ 

DOWEL 'D'

STR.#0903

CONTRACT STANDARDS AND DEVELOPMENT UNIT Office 919-707-6950 FAX 919-250-4119

Docusigned by:

Joul Howenton