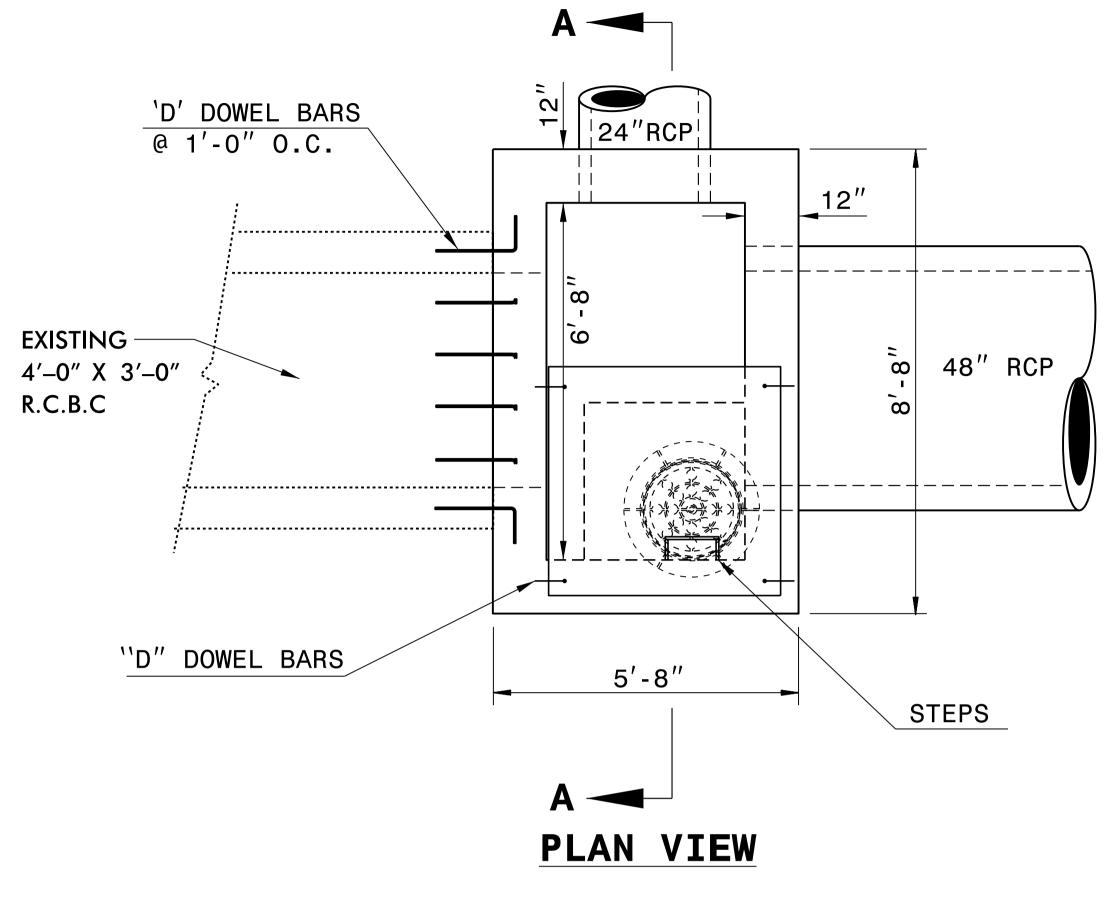

## **GENERAL NOTES:**

- -CONSTRUCT THE JUNCTION BOX WITH CLASS "B" OR BETTER CONCRETE.
- -CHAMFER ALL EXPOSED CORNERS 1".
- -DOWEL 'D' BARS SHALL BE IMBEDDED 1'-0" MINIMUM INTO THE CULVERT WALLS, TOP AND BOTTOM SLABS. DOWELS SHALL BE CHEMICALLY ANCHORED IN ACCORDANCE WITH STRUCTURE SPECIAL PROVISION "ADHESIVELY ANCHORED ANCHOR BOLTS OR DOWELS". DOWEL 'D' BARS SHALL BE ROTATED TO VARIOUS ANGLES WHEN BEING ANCHORED TO OBTAIN GOOD ATTACHMENT BETWEEN THE CULVERT AND COLLAR.
- -ALL DIMENSIONS SHOULD BE FIELD VERIFIED.
- -CONSTRUCT CONCRETE BOX IN ACCORDANCE WITH SECTION 825 OF THE STANDARD SPECIFICATIONS.
- -ADJUST LENGTH OF STEEL BARS AS NEEDED TO COMPENSATE FOR PIPES AND MANHOLE OPENINGS.
- -REINFORCING STEEL SHALL CONFORM TO AASHTO M31 FOR GRADE 60.
- -CUT OR BEND STEEL BARS AS NEEDED TO PROVIDE 2" CLEARANCE.
- -PLACE STEPS 12" ON CENTERS IN ACCORDANCE WITH STD. 840.66.

\* NO DEDUCTIONS MADE FOR 4'X 3' RCBC OR 48" RCP.