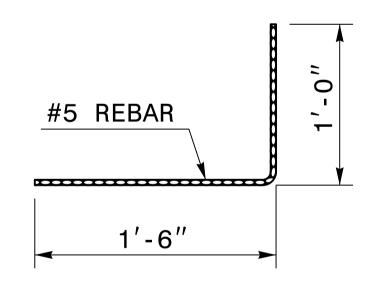

## **GENERAL NOTES:**

- -CONSTRUCT THE JUNCTION BOX WITH CLASS "B" OR BETTER CONCRETE.
- -CHAMFER ALL EXPOSED CORNERS 1".
- -DOWEL 'D' BARS SHALL BE IMBEDDED 1'-0" MINIMUM INTO THE CULVERT WALLS, TOP AND BOTTOM SLABS. DOWELS SHALL BE CHEMICALLY ANCHORED IN ACCORDANCE WITH STRUCTURE SPECIAL PROVISION "ADHESIVELY ANCHORED ANCHOR BOLTS OR DOWELS". DOWEL 'D' BARS SHALL BE ROTATED TO VARIOUS ANGLES WHEN BEING ANCHORED TO OBTAIN GOOD ATTACHMENT BETWEEN THE CULVERT AND COLLAR.
- -ALL DIMENSIONS SHOULD BE FIELD VERIFIED.
- -CONSTRUCT CONCRETE BOX IN ACCORDANCE WITH SECTION 825 OF THE STANDARD SPECIFICATIONS.
- -ADJUST LENGTH OF STEEL BARS AS NEEDED TO COMPENSATE FOR PIPES AND MANHOLE OPENINGS.
- -REINFORCING STEEL SHALL CONFORM TO AASHTO M31 FOR GRADE 60.
- -CUT OR BEND STEEL BARS AS NEEDED TO PROVIDE 2" CLEARANCE.
- -PLACE STEPS 12" ON CENTERS IN ACCORDANCE WITH STD. 840.66.

| BILL OF MATERIAL      |        |       |        |        |
|-----------------------|--------|-------|--------|--------|
| BAR                   | NO.    | SIZE  | LENGTH | WEIGHT |
| Α                     | 48     | #5    | 5'-4"  | 267    |
| В                     | 45     | #5    | 8'-4"  | 391    |
| С                     | 33     | #5    | 6'-3"  | 215    |
| D                     | 24     | #5    | 2'-6"  | 63     |
|                       |        |       |        |        |
| TOTAL                 | REINF. | STEEL | (LBS.) | 918    |
| CLASS "B" CONC.(C.Y.) |        |       |        | 12.2   |