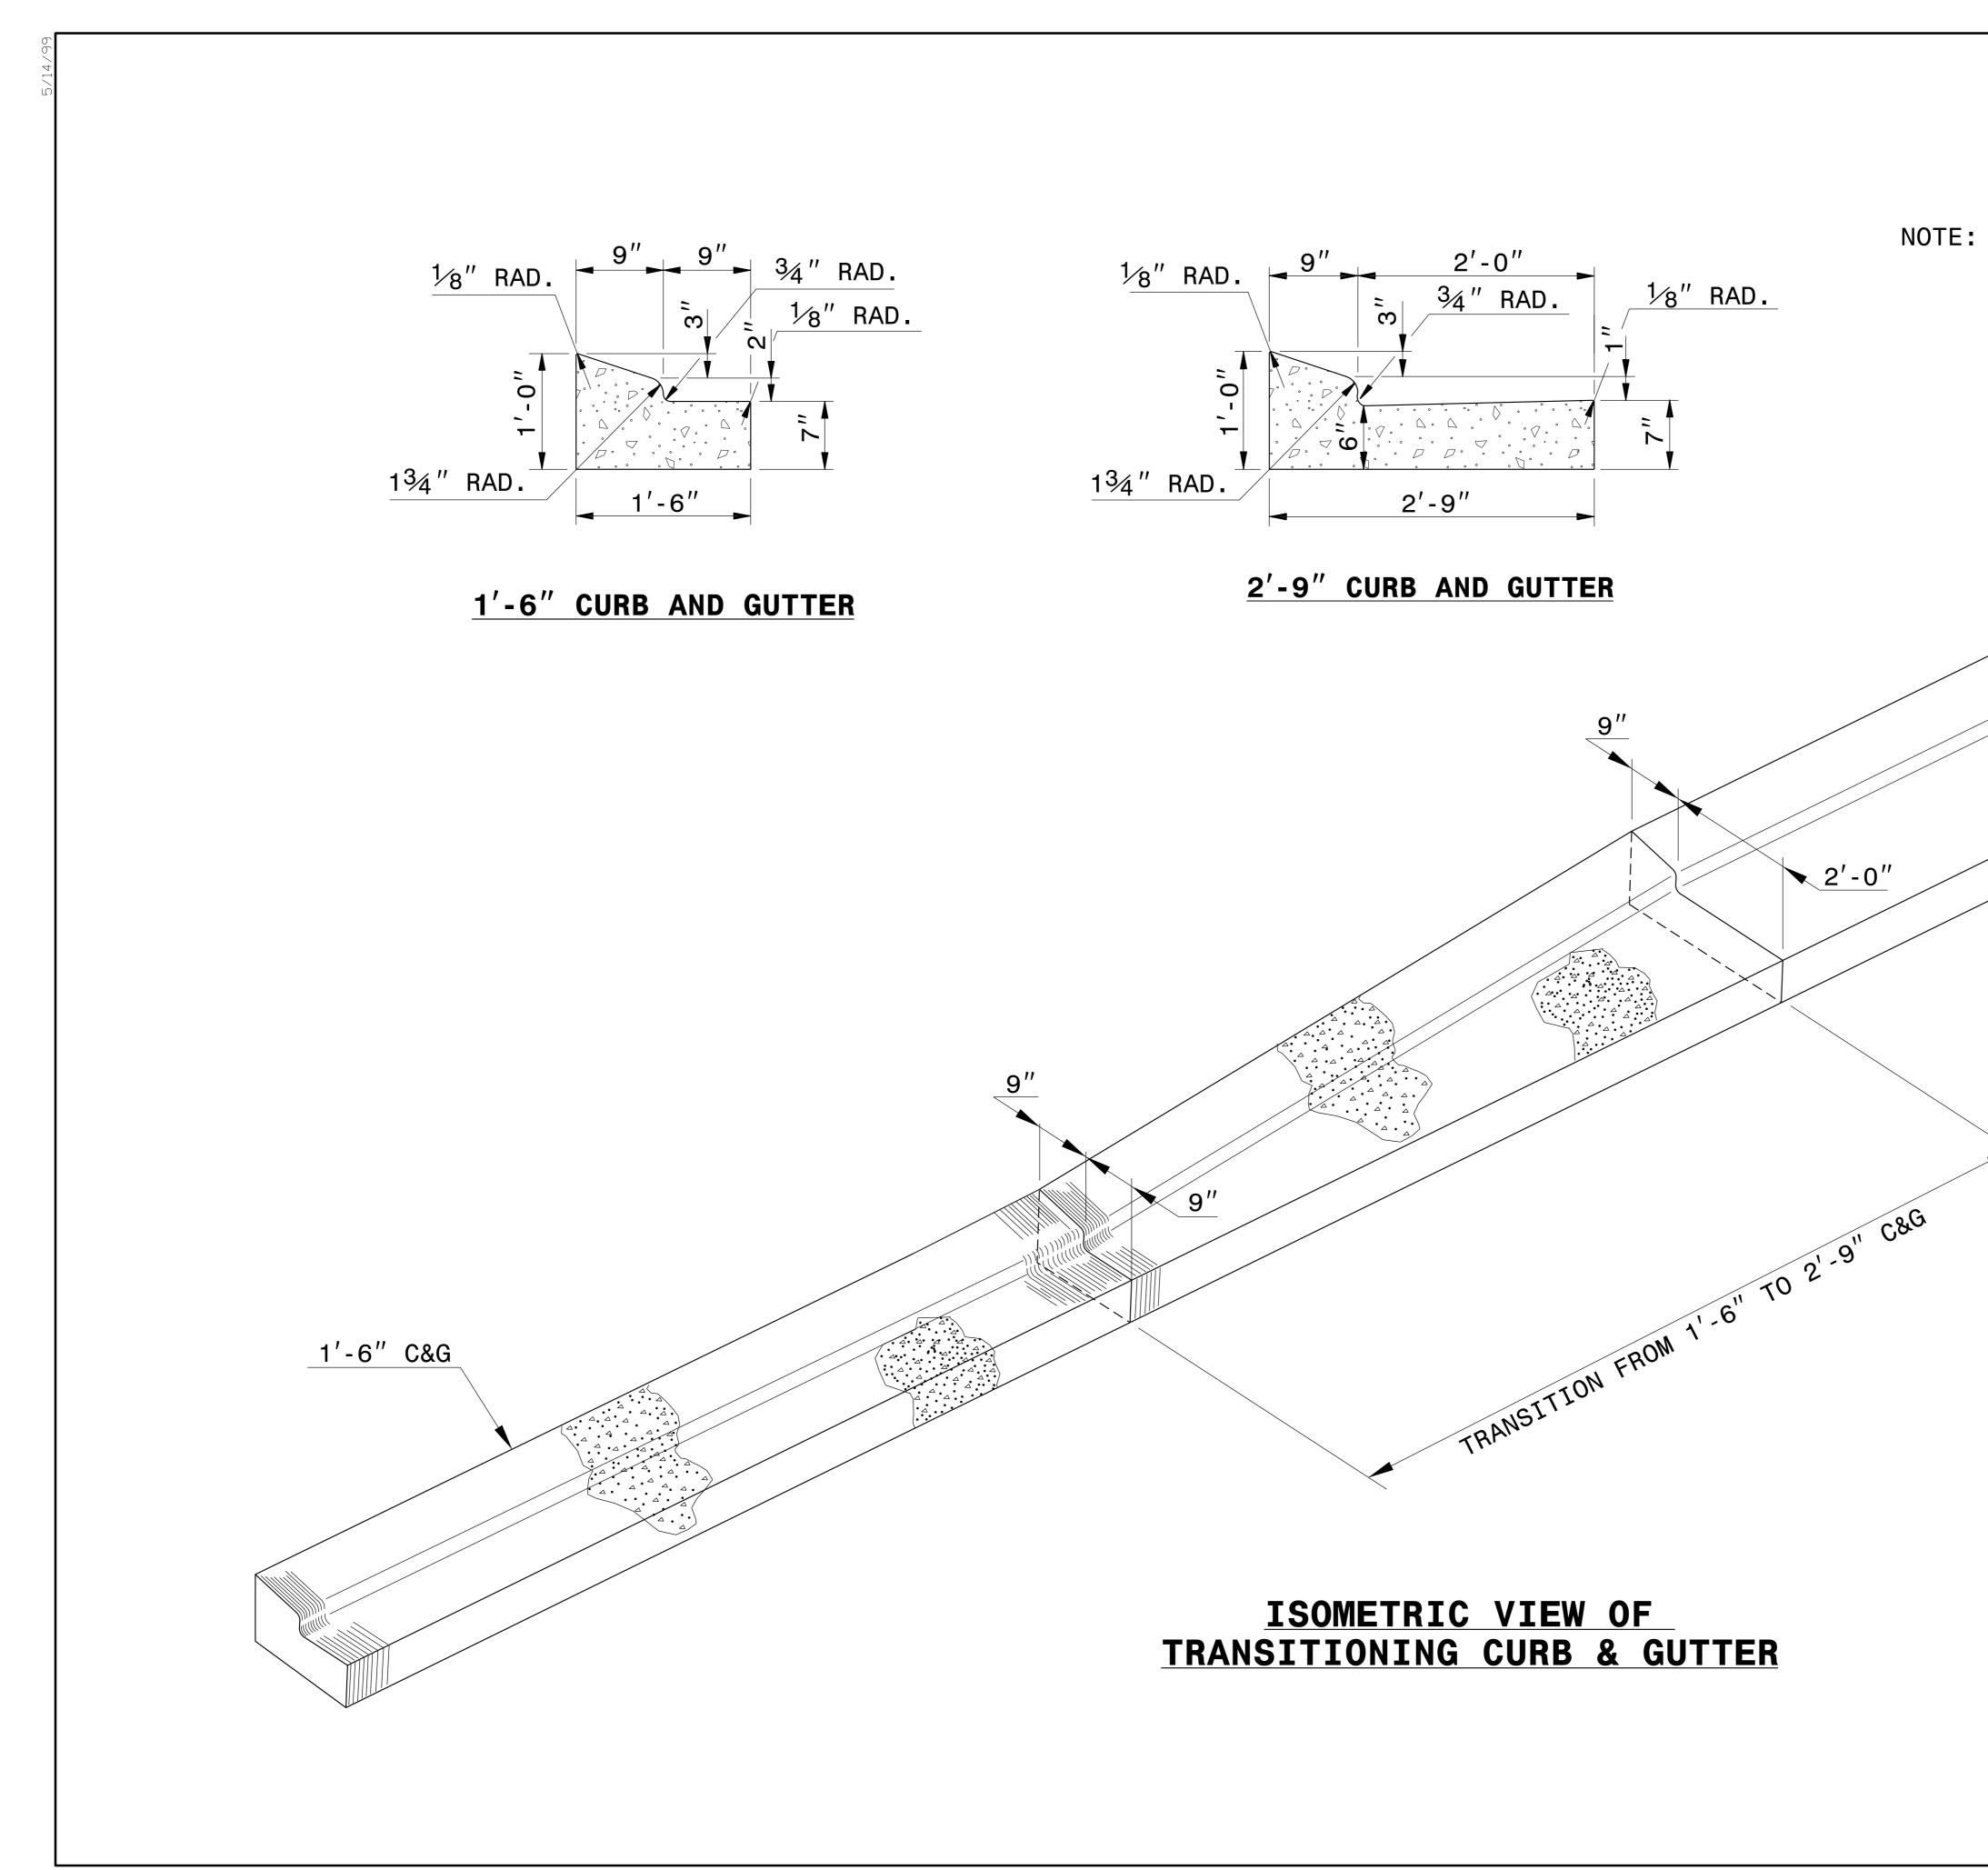

|                                                 | PROJECT REFERENCE NO.<br>R-2603                       | SHEET NO.               |
|-------------------------------------------------|-------------------------------------------------------|-------------------------|
|                                                 |                                                       |                         |
|                                                 |                                                       |                         |
|                                                 |                                                       |                         |
|                                                 |                                                       |                         |
| E: SEE STD. DWG. 846.01<br>CURB AND GUTTER INFO |                                                       | -                       |
| SEE ROADWAY PLANS FO                            | R LOCATION OF                                         |                         |
| CURB TRANSITION.                                |                                                       |                         |
|                                                 |                                                       |                         |
|                                                 |                                                       |                         |
|                                                 |                                                       |                         |
|                                                 |                                                       |                         |
|                                                 |                                                       |                         |
|                                                 |                                                       |                         |
|                                                 |                                                       |                         |
|                                                 |                                                       |                         |
|                                                 |                                                       |                         |
|                                                 |                                                       |                         |
|                                                 |                                                       |                         |
|                                                 |                                                       |                         |
|                                                 |                                                       |                         |
|                                                 |                                                       |                         |
| 2'-9" C&G                                       |                                                       |                         |
|                                                 |                                                       |                         |
|                                                 |                                                       |                         |
|                                                 |                                                       |                         |
|                                                 |                                                       |                         |
|                                                 |                                                       |                         |
|                                                 |                                                       |                         |
|                                                 |                                                       |                         |
|                                                 |                                                       |                         |
|                                                 |                                                       |                         |
|                                                 |                                                       |                         |
|                                                 |                                                       | <i>.</i> .              |
|                                                 | P FESSION                                             |                         |
|                                                 | 8/11/2015<br>8/11/2015<br>SEAL<br>022966              | O. THE                  |
|                                                 | March S. Howe                                         | office                  |
|                                                 | Joel Howerton<br>873830120000455                      |                         |
|                                                 |                                                       |                         |
| Г                                               |                                                       |                         |
|                                                 | CONTRACT STANDA<br>AND DEVELOPMENT                    | UNIT                    |
|                                                 | DETAIL OF 1'                                          |                         |
|                                                 | 2'-9" CURB &                                          | GUTTER                  |
|                                                 | RANSITION SEC                                         |                         |
| MODIFI                                          | AL BY: <u>T.S.SPELL</u> DAT                           | E: <u>JAN. 23, 2007</u> |
|                                                 | D BY:DAT<br>PEC.: <u>DS174:/usr/details/stand/cgt</u> |                         |
|                                                 |                                                       |                         |