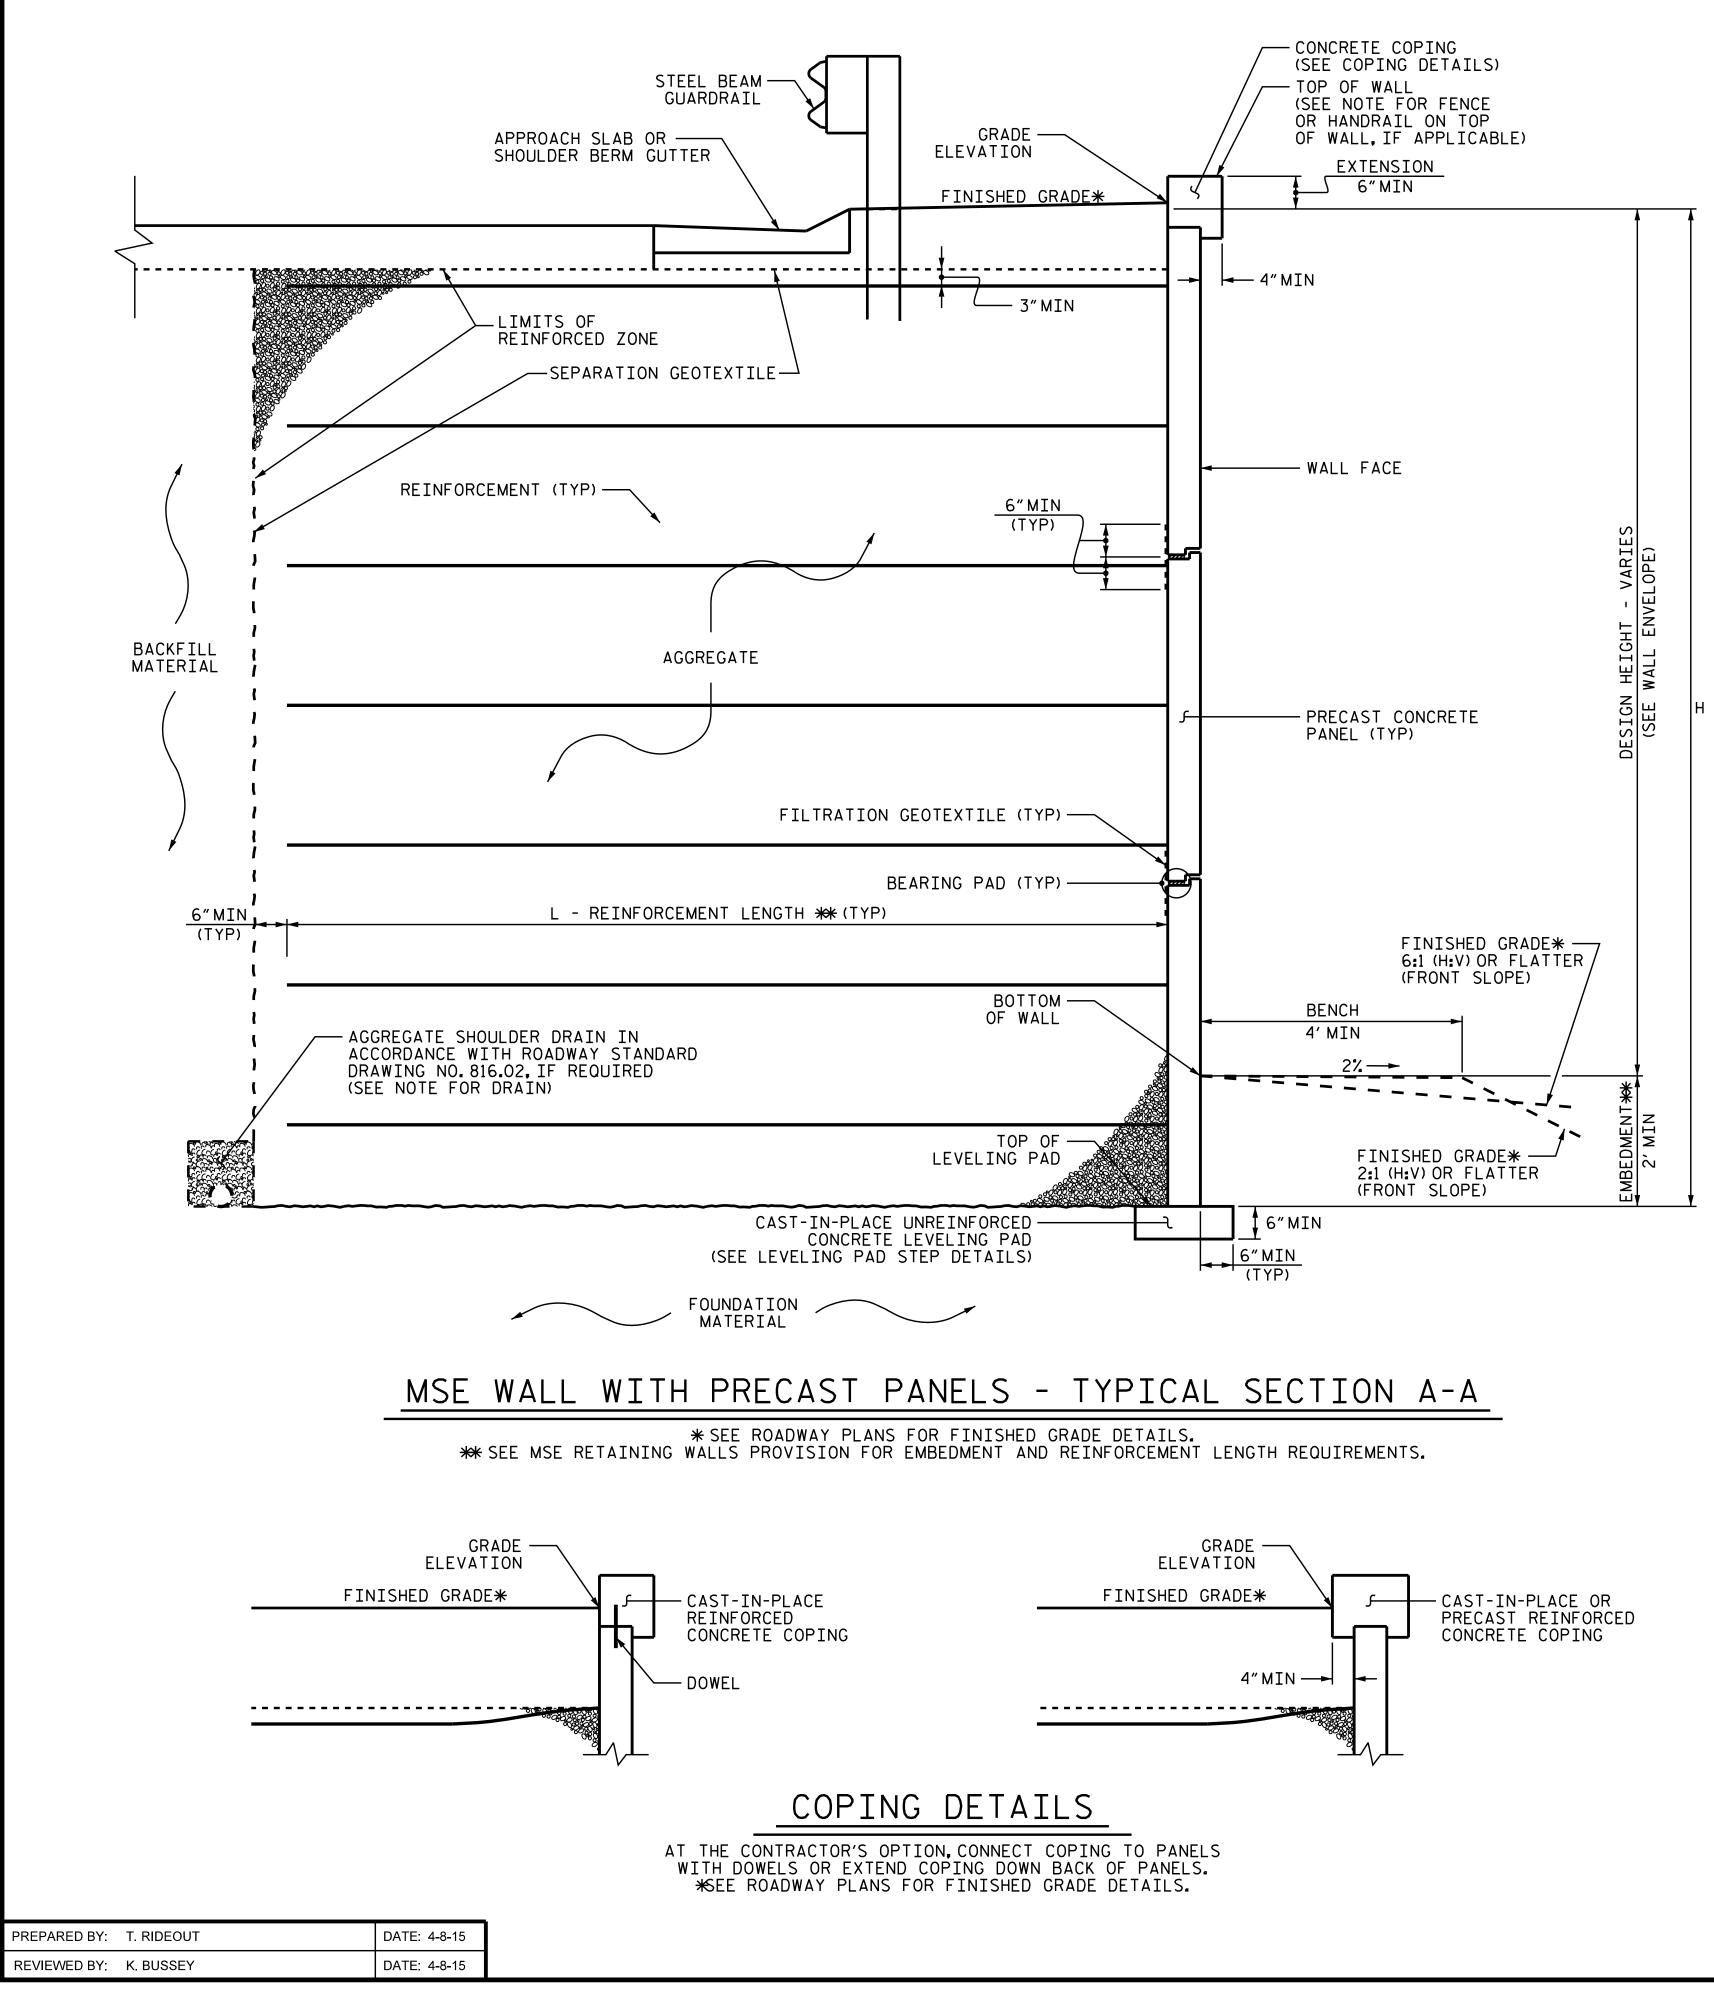

| <b>ENGINEERING UNIT</b> <ul> <li>EASTERN REGIONAL OFFICE</li> <li>WESTERN REGIONAL OFFICE</li> <li>CONTRACT OFFICE</li> </ul> | MSE RETAINING WALL DETAI |           |      |     |    |      | ILS          |
|-------------------------------------------------------------------------------------------------------------------------------|--------------------------|-----------|------|-----|----|------|--------------|
| TE OF NORTH CAROLINA                                                                                                          |                          | SHEET NO. |      |     |    |      |              |
| IMENT OF TRANSPORTATION                                                                                                       | NO.                      | BY        | DATE | NO. | BY | DATE | W-3          |
|                                                                                                                               | 1                        |           |      | 3   |    |      | TOTAL SHEETS |
| RALEIGH                                                                                                                       | 2                        |           |      | 4   |    |      | 4            |