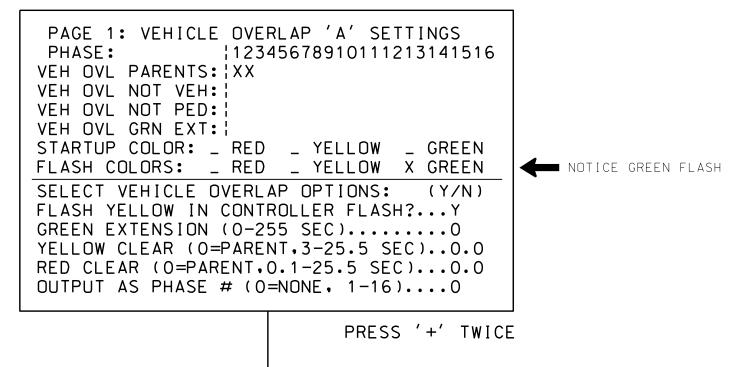

## OVERLAP PROGRAMMING DETAIL

(program controller as shown below)

FROM MAIN MENU PRESS '8' (OVERLAPS), THEN '1' (VEHICLE OVERLAP SETTINGS).

PAGE 1: VEHICLE OVERLAP 'C' SETTINGS 12345678910111213141516 VEH OVL PARENTS: | XX VEH OVL NOT VEH: | VEH OVL NOT PED: VEH OVL GRN EXT: STARTUP COLOR: \_ RED \_ YELLOW \_ GREEN FLASH COLORS: \_ RED \_ YELLOW X GREEN NOTICE GREEN FLASH SELECT VEHICLE OVERLAP OPTIONS: (Y/N) FLASH YELLOW IN CONTROLLER FLASH?...Y GREEN EXTENSION (0-255 SEC).....0 YELLOW CLEAR (O=PARENT,3-25.5 SEC)..0.0 RED CLEAR (0=PARENT,0.1-25.5 SEC)...0.0 OUTPUT AS PHASE # (0=NONE, 1-16)....0

OVERLAP PROGRAMMING COMPLETE

THIS ELECTRICAL DETAIL IS FOR THE SIGNAL DESIGN: 03-0524 DESIGNED: 07/24 SEALED: 7/24/2015 REVISED: N/A

Electrical Detail - Sheet 2 of 2

US 421 (Carolina Beach Road)

Echo Farms Boulevard/ George Anderson Drive