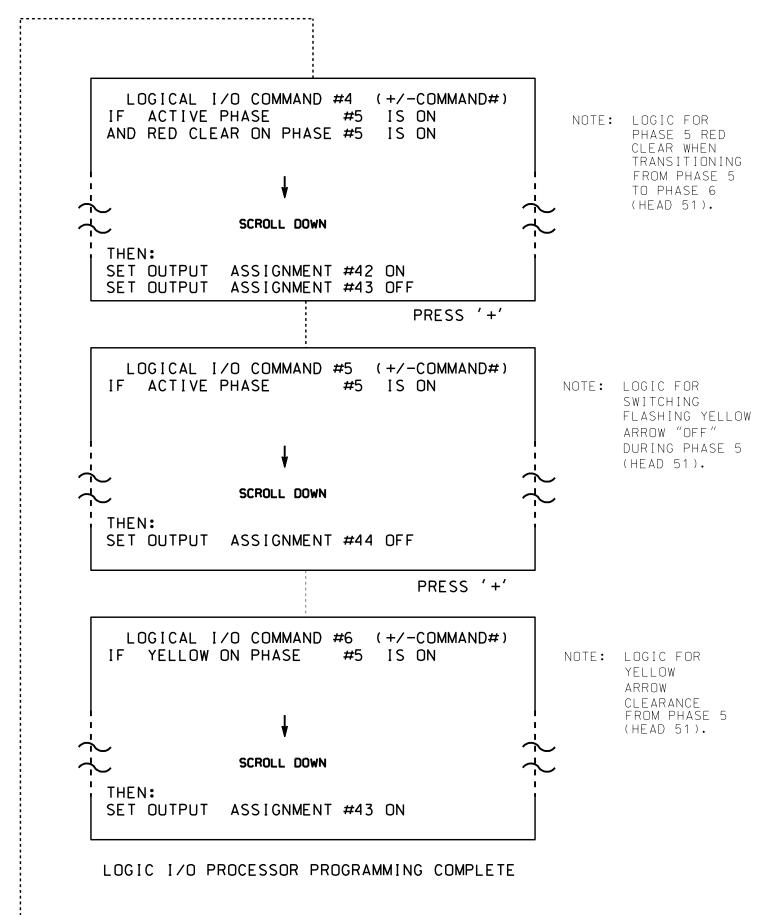

(program controller as shown below)

- 1. FROM MAIN MENU PRESS '2' (PHASE CONTROL), THEN '1' (PHASE CONTROL FUNCTIONS). SCROLL TO THE BOTTOM OF THE MENU AND ENABLE ACT LOGIC COMMANDS 1, 2, 3, 4, 5 AND 6.
- 2. FROM MAIN MENU PRESS '6' (OUTPUTS), THEN '3' (LOGICAL I/O PROCESSOR).

## **OUTPUT REFERENCE SCHEDULE**

OUTPUT 42 = Overlap C Red OUTPUT 43 = Overlap C Yellow OUTPUT 44 = Overlap C Green OUTPUT 50 = Overlap A Red OUTPUT 51 = Overlap A Yellow OUTPUT 52 = Overlap A Green

PROJECT REFERENCE NO. Sig. 14.2 W-5103A