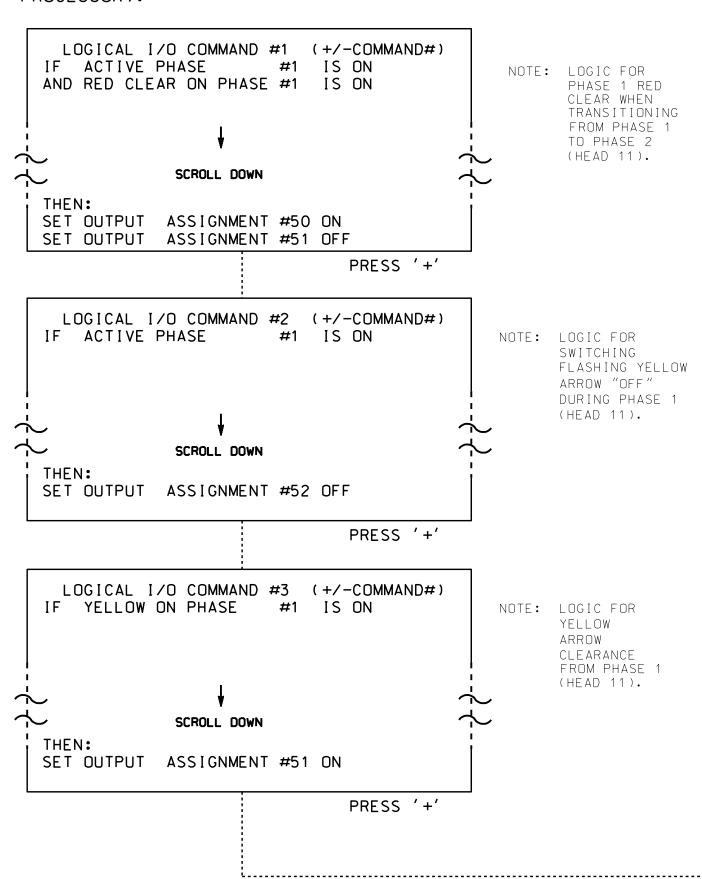

(program controller as shown below)

- 1. FROM MAIN MENU PRESS '2' (PHASE CONTROL), THEN '1' (PHASE CONTROL FUNCTIONS). SCROLL TO THE BOTTOM OF THE MENU AND ENABLE ACT LOGIC COMMANDS 1, 2, 3, 4, 5 AND 6.
- 2. FROM MAIN MENU PRESS '6' (OUTPUTS), THEN '3' (LOGICAL I/O PROCESSOR).

## **OUTPUT REFERENCE SCHEDULE**

OUTPUT 42 = Overlap C Red OUTPUT 43 = Overlap C Yellow OUTPUT 44 = Overlap C Green OUTPUT 50 = Overlap A Red OUTPUT 51 = Overlap A Yellow OUTPUT 52 = Overlap A Green

PROJECT REFERENCE NO. Sig. 14.2 W-5103A