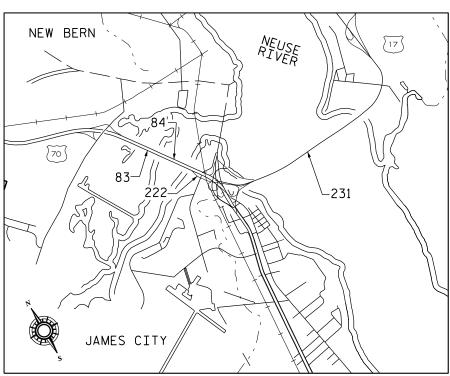

LOCATION: CRAVEN COUNTY:

BRIDGE #83 ON US70 EAST OVER THE TRENT RIVER BRIDGE #84 ON US70 WEST OVER THE TRENT RIVER BRIDGE #222 ON NC55, US17 OVER THE TRENT RIVER BRIDGE #231 ON NC55, US17 OVER THE NEUSE RIVER

TYPE OF WORK: BRIDGE PRESERVATION – EPOXY DECK OVERLAY, JOINT REPLACEMENT, AND DECK REPAIR.

VICINITY MAP - CRAVEN CO.