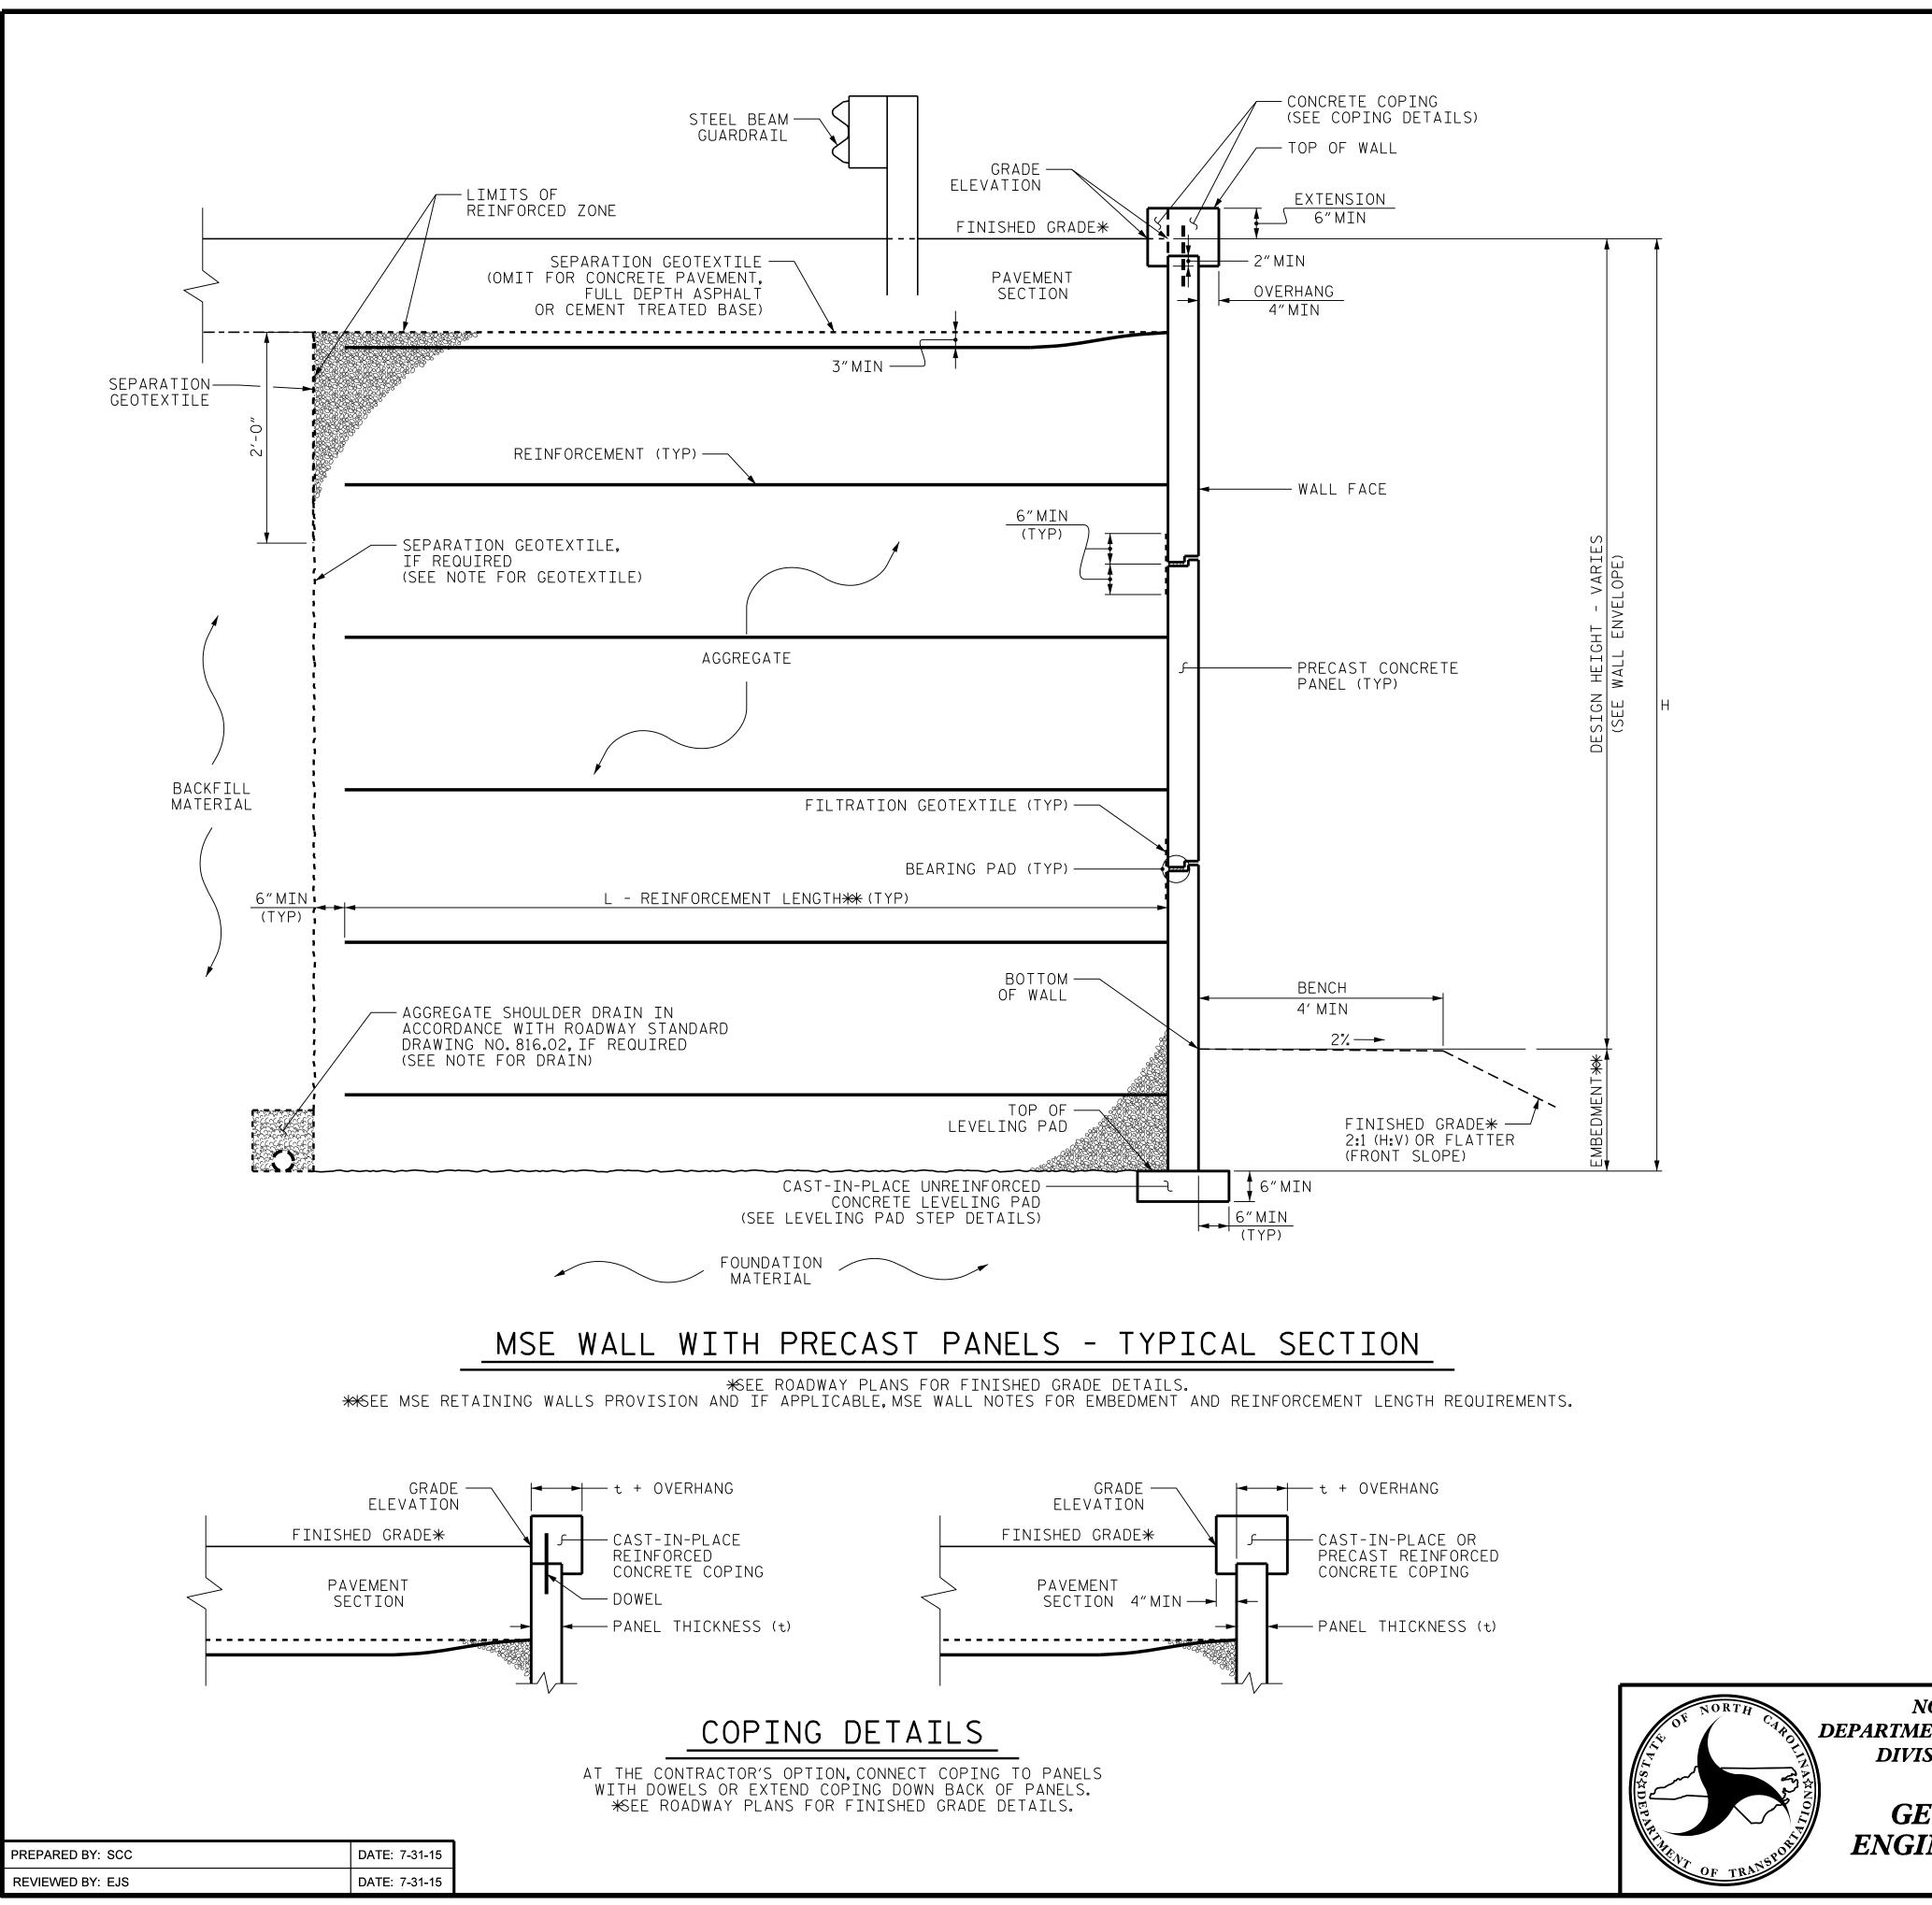

## MECHANICALLY STABILIZED EARTH (MSE) RETAINING WALL NO. 2

NORTH CAROLINA **DEPARTMENT OF TRANSPORTATION** DIVISION OF HIGHWAYS

**GEOTECHNICAL ENGINEERING UNIT** 

| REVISIONS |    |      |     |    |      |              |
|-----------|----|------|-----|----|------|--------------|
| NO.       | BY | DATE | NO. | BY | DATE | SHEET<br>NO. |
| 1         |    |      | 3   |    |      | W-5          |
| 2         |    |      | 4   |    |      | VV-5         |