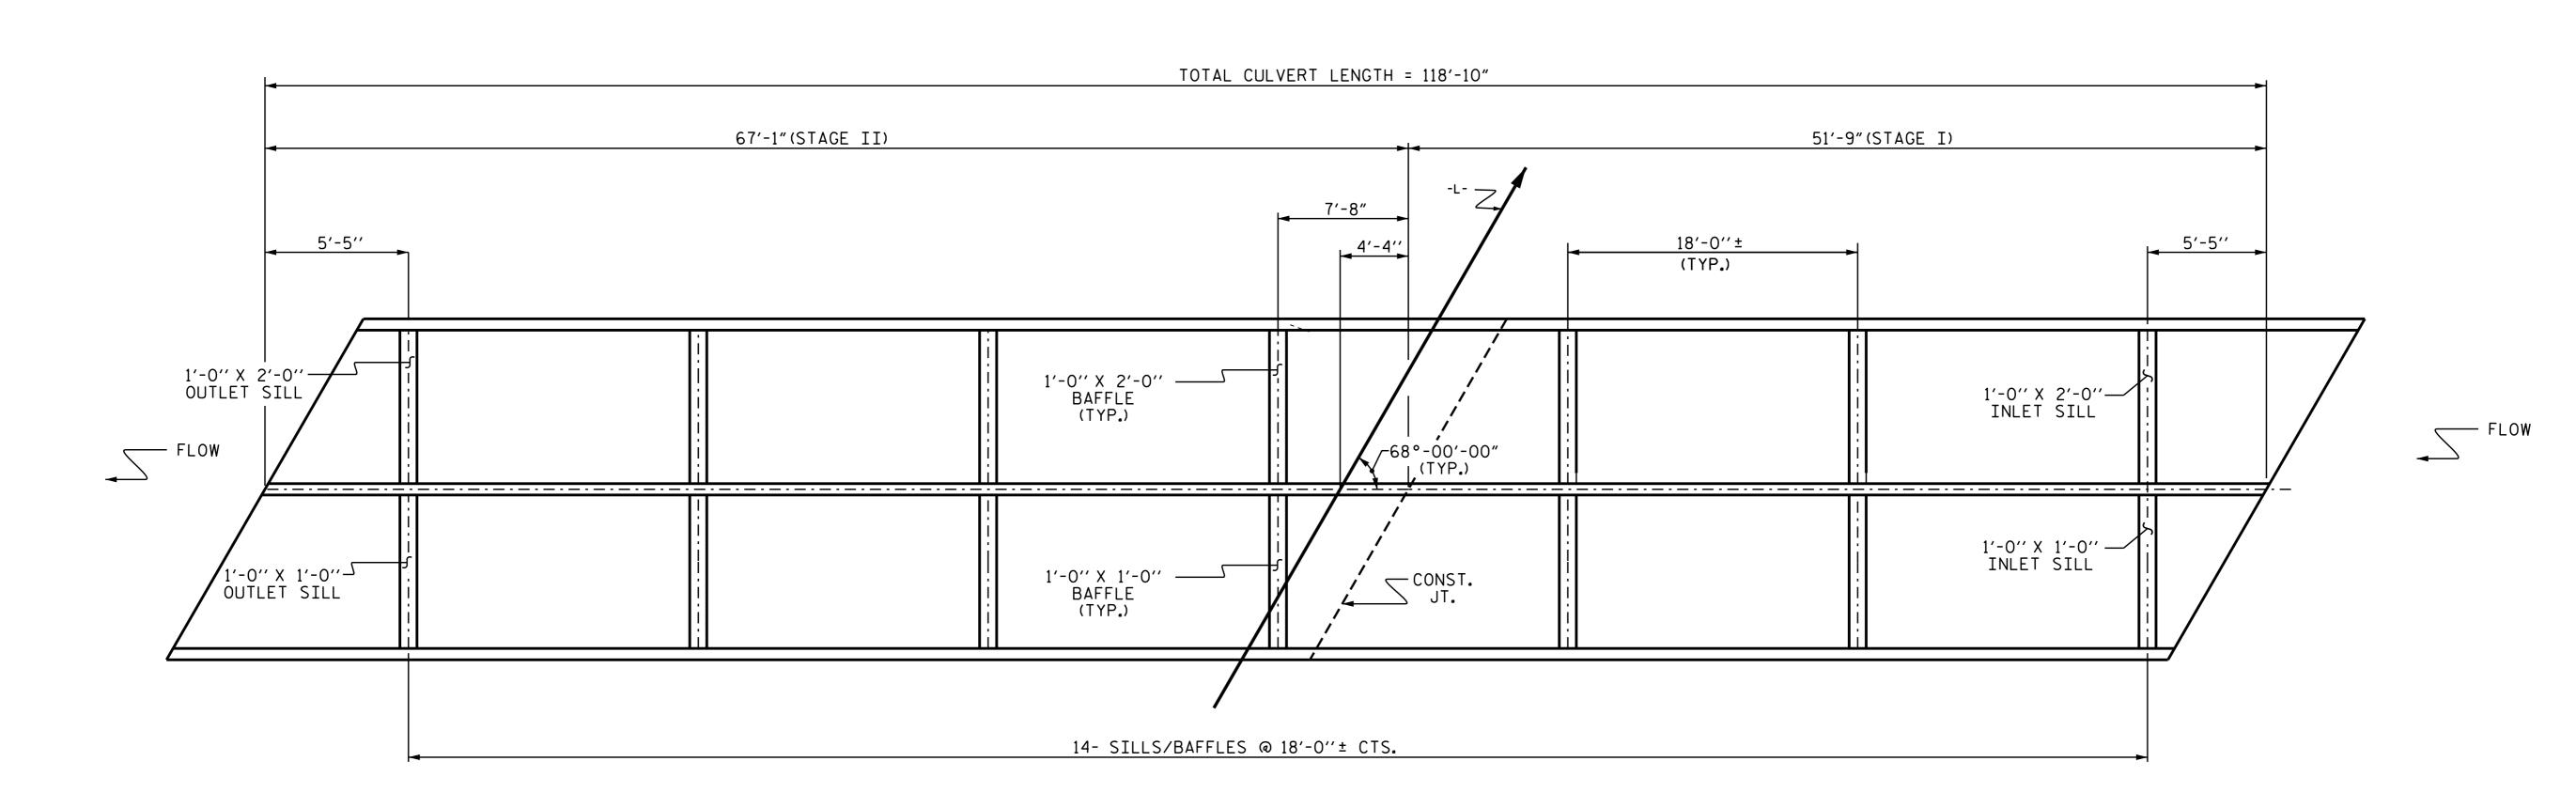

## PLAN VIEW SHOWING SILL/BAFFLE LOCATIONS

\* DOWELS MAY BE PUSHED INTO GREEN CONCRETE AFTER SLAB HAS BEEN FLOAT FINISHED.

ELEVATION

LOOKING DOWNSTREAM

CULVERT SILL/BAFFLE DETAILS

## NOTES

MATERIAL EXCAVATED FROM THE EXISTING BED SHALL BE STOCKPILED FOR USE IN THE PROPOSED CULVERT AND SHALL PROVIDE A CONTINUOUS LOW FLOW CHANNEL AS SHOWN. THE MATERIAL SHALL BE NATURAL STONE WITH A GRADATION SIZE SIMILAR TO THAT OF CLASS B RIP RAP. STONES LARGER THAN 6 INCHES SHALL NOT BE PLACED WITHIN THE LOW FLOW CHANNEL. BED MATERIAL SHALL BE SUBJECT TO APPROVAL BY THE ENGINEER.

THE STOCKPILED MATERIAL SHALL BE PLACED TO PROVIDE A 1 FOOT DEPTH IN THE LOW FLOW CULVERT BARREL, AND SHALL BE PLACED TO THE LEVEL OF 2 FEET BETWEEN THE HIGH FLOW SILLS.

THE TOP OF BED MATERIAL IN THE LOW FLOW CULVERT BARREL SHOULD MATCH THE STREAM BED ELEVATION.

BED MATERIAL SHALL BE SUPPLEMENTED BY CLASS B RIP RAP AS NECESSARY IN THE HIGH FLOW BARREL ONLY.

BED MATERIAL SHALL BE PLACED ON TOP OF THE SUPPLEMENTAL FILL, IF USED, TO PROVIDE A FLAT SURFACE FOR ANIMAL PASSAGE.

THE ENTIRE COST OF WORK REQUIRED TO PLACE EXCAVATED OR SUPPLEMENTAL MATERIAL AS SHOWN ON THE PLANS SHALL BE INCLUDED IN THE CONTRACT LUMP SUM PRICE BID FOR CULVERT EXCAVATION.

THE ENTIRE COST OF WORK REQUIRED TO CONSTRUCT THE SILLS SHALL BE INCLUDED IN THE VARIOUS PAY ITEMS.