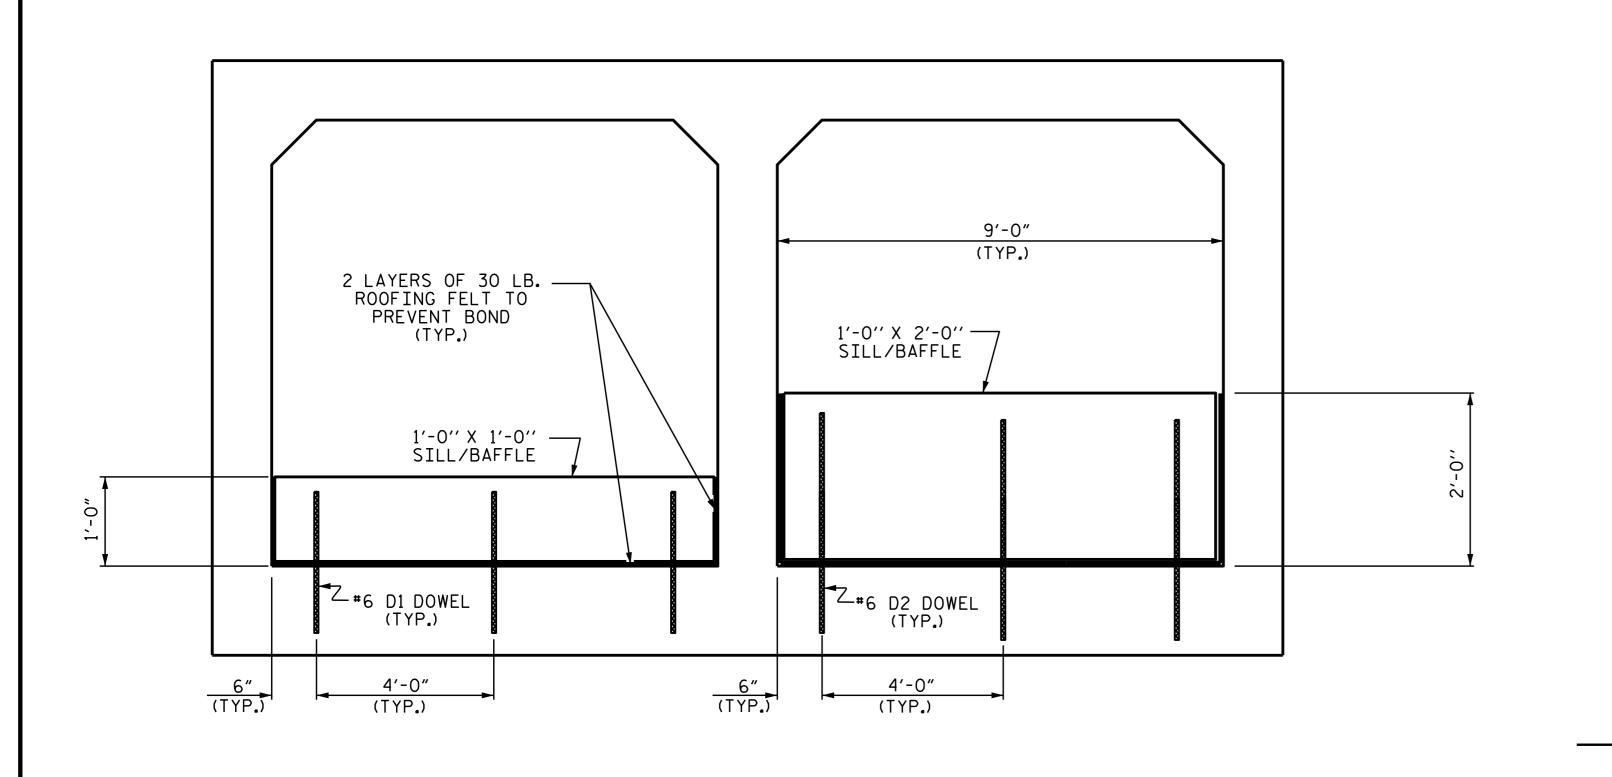

## PLAN VIEW SHOWING SILL/BAFFLE LOCATIONS

\* DOWELS MAY BE PUSHED INTO GREEN CONCRETE AFTER SLAB HAS BEEN FLOAT FINISHED.

ELEVATION

LOOKING DOWNSTREAM

CULVERT SILL/BAFFLE DETAILS