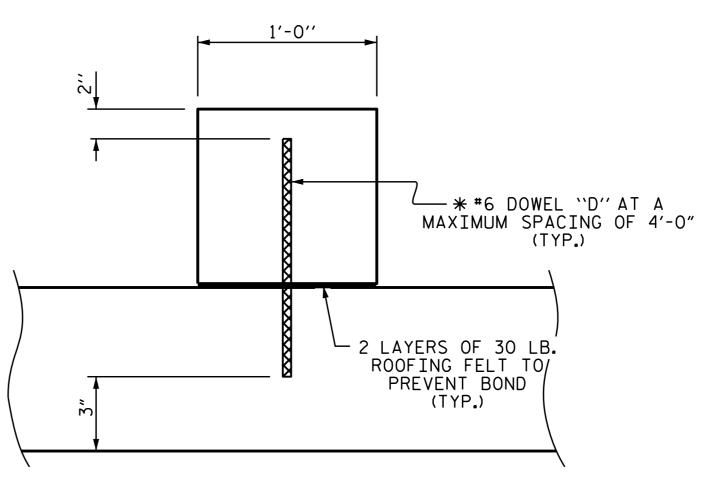

## PLAN VIEW SHOWING SILL/BAFFLE LOCATIONS

\* DOWELS MAY BE PUSHED INTO GREEN CONCRETE AFTER SLAB HAS BEEN FLOAT FINISHED.

ELEVATION

LOOKING DOWNSTREAM

CULVERT SILL/BAFFLE DETAILS