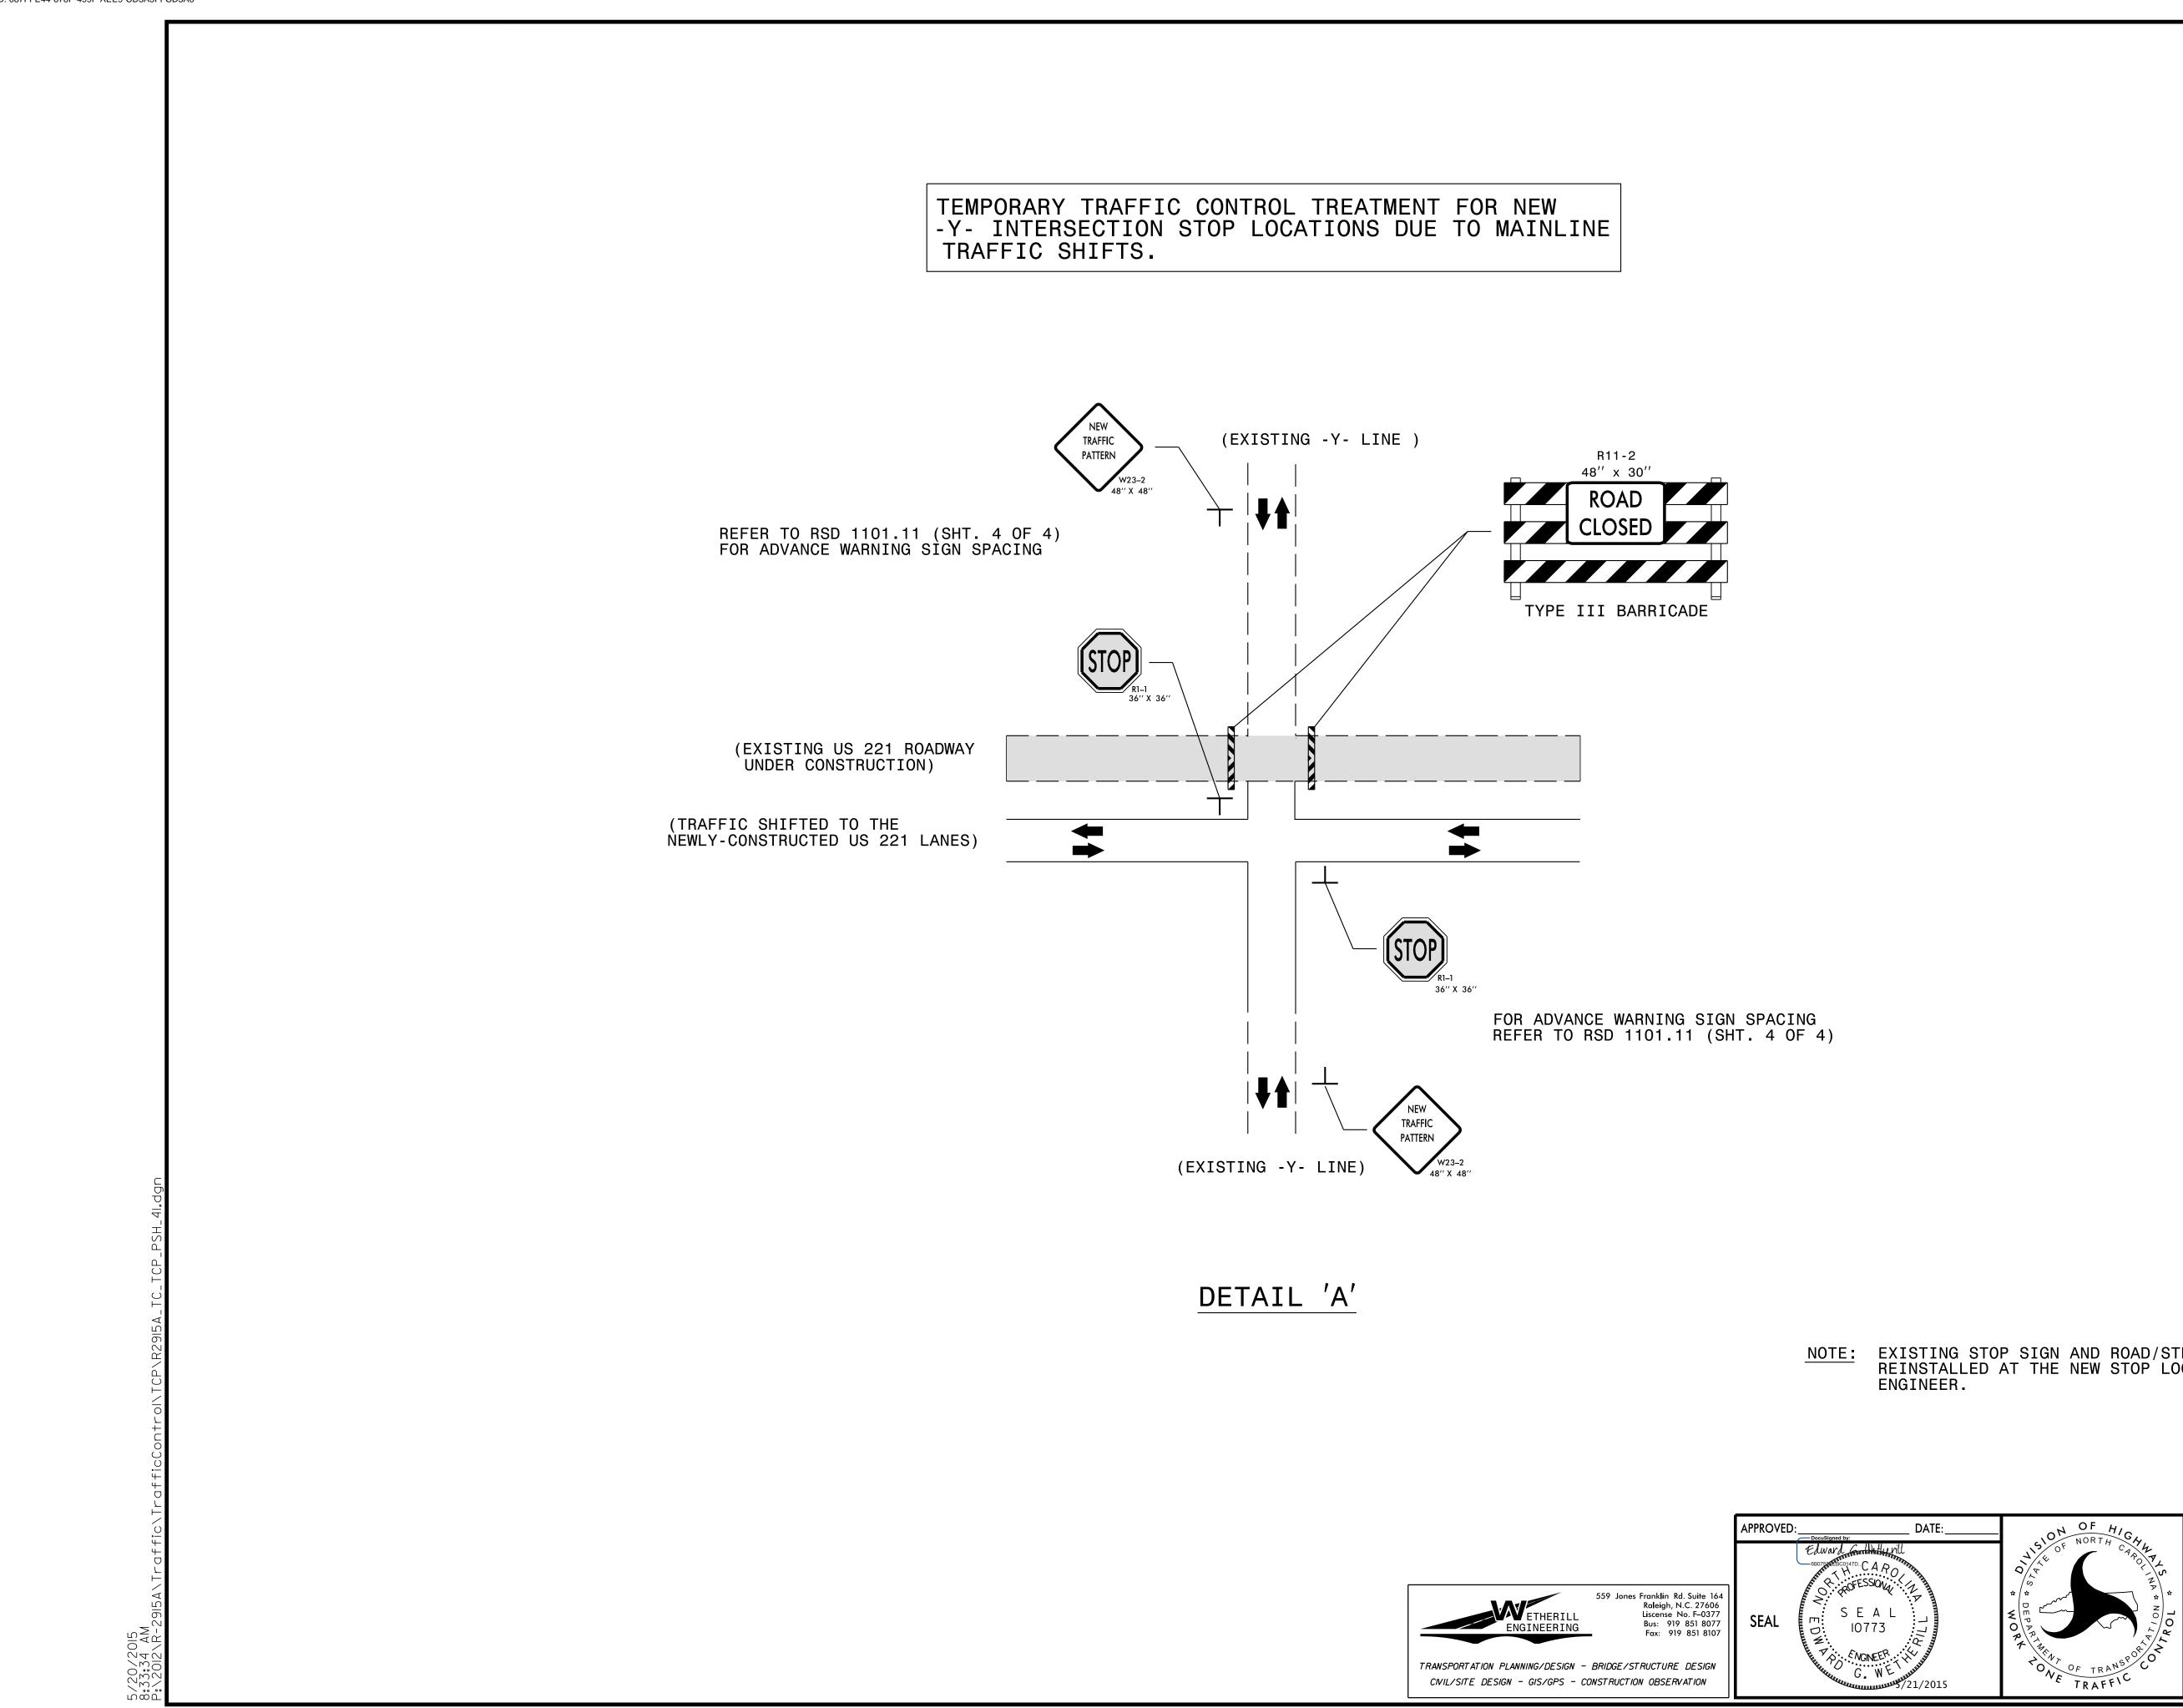

## PHASE II TEMPORARY TRAFFIC CONTROL DETAIL

NOTE: EXISTING STOP SIGN AND ROAD/STREET NAME SIGNS MAY BE REINSTALLED AT THE NEW STOP LOCATION AS DIRECTED BY THE ENGINEER.

| R-2915A TMP-41 | F | PROJ | J. REFER | RENCE N | 10. | SHEET | NO. |
|----------------|---|------|----------|---------|-----|-------|-----|
|                |   |      |          |         |     |       |     |
|                |   |      |          |         |     |       |     |
|                |   |      |          |         |     |       |     |
|                |   |      |          |         |     |       |     |
|                |   |      |          |         |     |       |     |
|                |   |      |          |         |     |       |     |
|                |   |      |          |         |     |       |     |
|                |   |      |          |         |     |       |     |
|                |   |      |          |         |     |       |     |
|                |   |      |          |         |     |       |     |
|                |   |      |          |         |     |       |     |
|                |   |      |          |         |     |       |     |
|                |   |      |          |         |     |       |     |
|                |   |      |          |         |     |       |     |
|                |   |      |          |         |     |       |     |
|                |   |      |          |         |     |       |     |
|                |   |      |          |         |     |       |     |
|                |   |      |          |         |     |       |     |
|                |   |      |          |         |     |       |     |
|                |   |      |          |         |     |       |     |
|                |   |      |          |         |     |       |     |
|                |   |      |          |         |     |       |     |
|                |   |      |          |         |     |       |     |
|                |   |      |          |         |     |       |     |
|                |   |      |          |         |     |       |     |
|                |   |      |          |         |     |       |     |
|                |   |      |          |         |     |       |     |
|                |   |      |          |         |     |       |     |
|                |   |      |          |         |     |       |     |
|                |   |      |          |         |     |       |     |
|                |   |      |          |         |     |       |     |
|                |   |      |          |         |     |       |     |
|                |   |      |          |         |     |       |     |
|                |   |      |          |         |     |       |     |
|                |   |      |          |         |     |       |     |
|                |   |      |          |         |     |       |     |
|                |   |      |          |         |     |       |     |
|                |   |      |          |         |     |       |     |
|                |   |      |          |         |     |       |     |
|                |   |      |          |         |     |       |     |
|                |   |      |          |         |     |       |     |
|                |   |      |          |         |     |       |     |
|                |   |      |          |         |     |       |     |
|                |   |      |          |         |     |       |     |
|                |   |      |          |         |     |       |     |
|                |   |      |          |         |     |       |     |
|                |   |      |          |         |     |       |     |
|                |   |      |          |         |     |       |     |
|                |   |      |          |         |     |       |     |
|                |   |      |          |         |     |       |     |
|                |   |      |          |         |     |       |     |
|                |   |      |          |         |     |       |     |
|                |   |      |          |         |     |       |     |
|                |   |      |          |         |     |       |     |
|                |   |      |          |         |     |       |     |
|                |   |      |          |         |     |       |     |
|                |   |      |          |         |     |       |     |
|                |   |      |          |         |     |       |     |
|                |   |      |          |         |     |       |     |