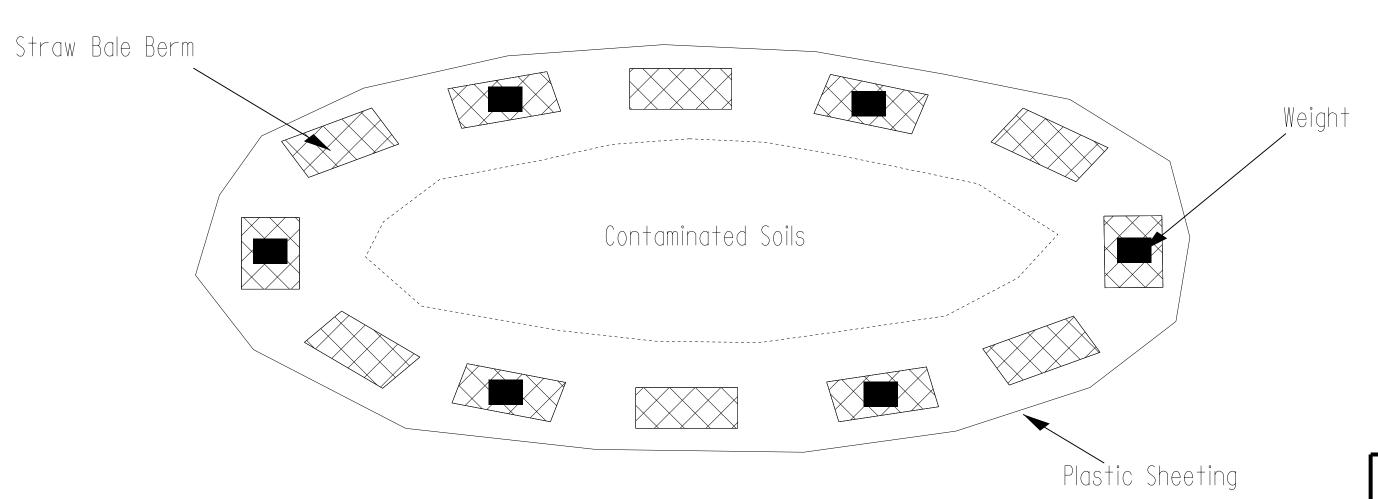

| PROJECT REFERE                                                      | ENCE NO. | SHEET |
|---------------------------------------------------------------------|----------|-------|
| R-2915A                                                             |          | 2H-1  |
| GEOENVIRONMENTAL<br>ENGINEER                                        | ENGINE   | EER   |
| SEAL 31499  Corusigned by:  Cyrus Parker 7/13/2015  C96492AF5E824DF |          |       |

## Detailfor Temporary Containment of Contaminated Soil

Cross-Section View





## Map View



## GEOTECHNICAL ENGINEERING UNIT



- ☐ EASTERN REGIONAL OFFICE
  ☐ WESTERN REGIONAL OFFICE
- ☐ WESTERN REGIONAL OFFICE☒ CONTRACT OFFICE

STATE OF NORTH CAROLINA
DEPARTMENT OF TRANSPORTATION
RALEIGH

## STOCKPILE CONTAINMENT DETAIL

| REVISIONS |    |      |     |    |      |  |  |
|-----------|----|------|-----|----|------|--|--|
|           | BY | DATE | NO. | BY | DATE |  |  |
|           |    |      | 3   |    |      |  |  |
|           | _  |      | 4   |    | ·    |  |  |

PREPARED BY: DATE:

REVIEWED BY: DATE:

Top Plastic Cover Sheeting