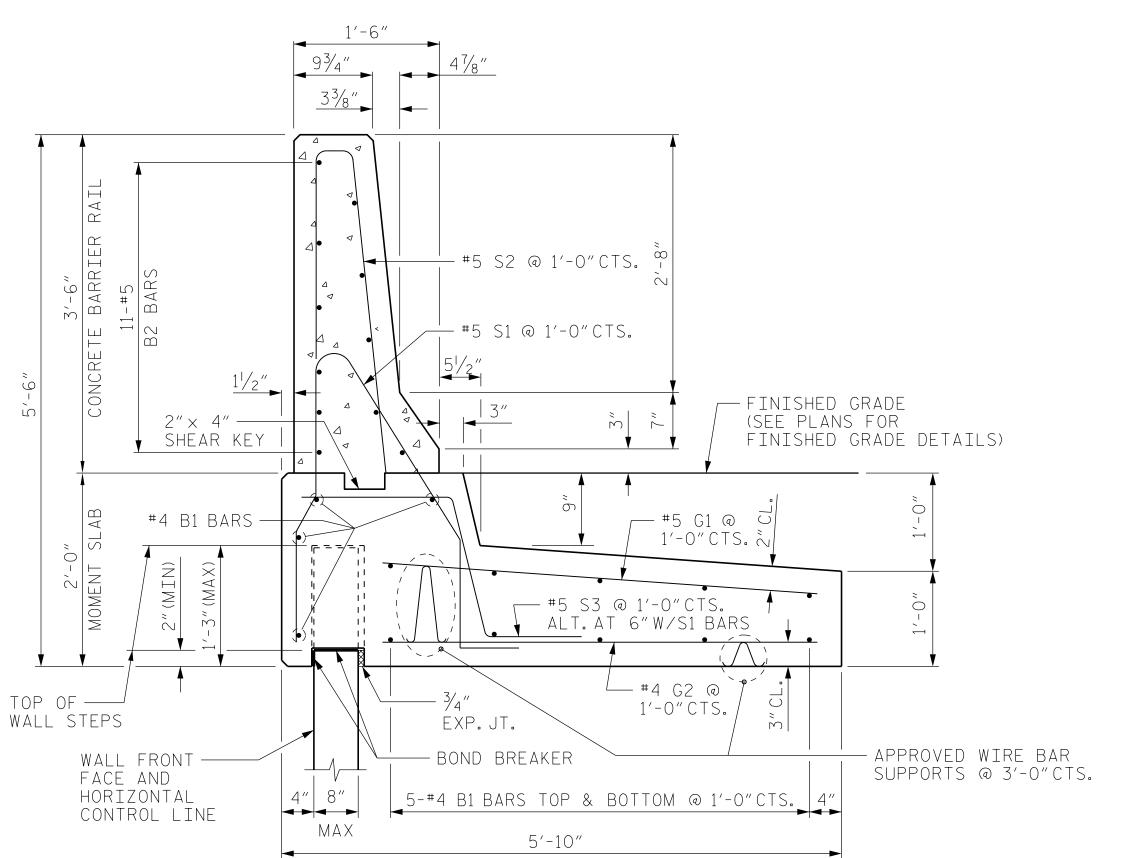

## CONCRETE BARRIER RAIL WITH MOMENT SLAB

CONCRETE BARRIER RAIL WITH MOMENT SLAB - PARTIAL ELEVATION

## NOTES:

FOR CONCRETE BARRIER RAIL WITH MOMENT SLAB, SEE CONCRETE BARRIER RAIL WITH MOMENT SLAB PROVISION.

CONCRETE BARRIER RAIL WITH MOMENT SLAB SHALL BE A MINIMUM OF 15' IN LENGTH.

EXPANSION JOINTS SHALL BE PLACED IN THE BARRIER RAIL AND MOMENT SLAB AT A MAXIMUM SPACING OF 30'.

GROOVED CONTRACTION JOINTS, 1/2"IN DEPTH, SHALL BE TOOLED IN ALL EXPOSED SURFACES OF THE BARRIER RAIL AND IN ACCORDANCE WITH ARTICLE 825-10(B) OF THE STANDARD SPECIFICATIONS. A CONTRACTION JOINT SHALL BE LOCATED AT EACH THIRD POINT BETWEEN BARRIER RAIL EXPANSION JOINTS. ONLY ONE CONTRACTION JOINT IS REQUIRED AT MID-POINT OF BARRIER RAIL SEGMENTS LESS THAN 20' IN

THE BARRIER RAIL SHALL NOT BE CAST UNTIL THE MOMENT SLAB HAS ATTAINED AN AGE OF THREE CURING DAYS OR A MINIMUM COMPRESSIVE STRENGTH OF 2,000 PSI. IN ADDITION, NO FILL MATERIAL, ASPHALT, OR CONSTRUCTION EQUIPMENT IS ALLOWED ON THE MOMENT SLAB PRIOR TO SATISFYING THE MINIMUM CONCRETE CURING AND STRENGTH REQUIREMENTS.

ALL REINFORCING STEEL IN THE BARRIER RAIL SHALL BE EPOXY COATED.

IF EXISTING OR FUTURE OBSTRUCTIONS SUCH AS FOUNDATIONS, BARRIERS, PIPES, INLETS OR UTILITIES WILL INTERFERE WITH CONCRETE BARRIER RAIL WITH MOMENT SLAB OR CONCRETE FACING FOR RETAINING WALL WILL BE THICKER THAN 8", CONCRETE BARRIER RAIL WITH MOMENT SLAB DETAILS SHALL BE REVISED AND SUBMITTED FOR APPROVAL.