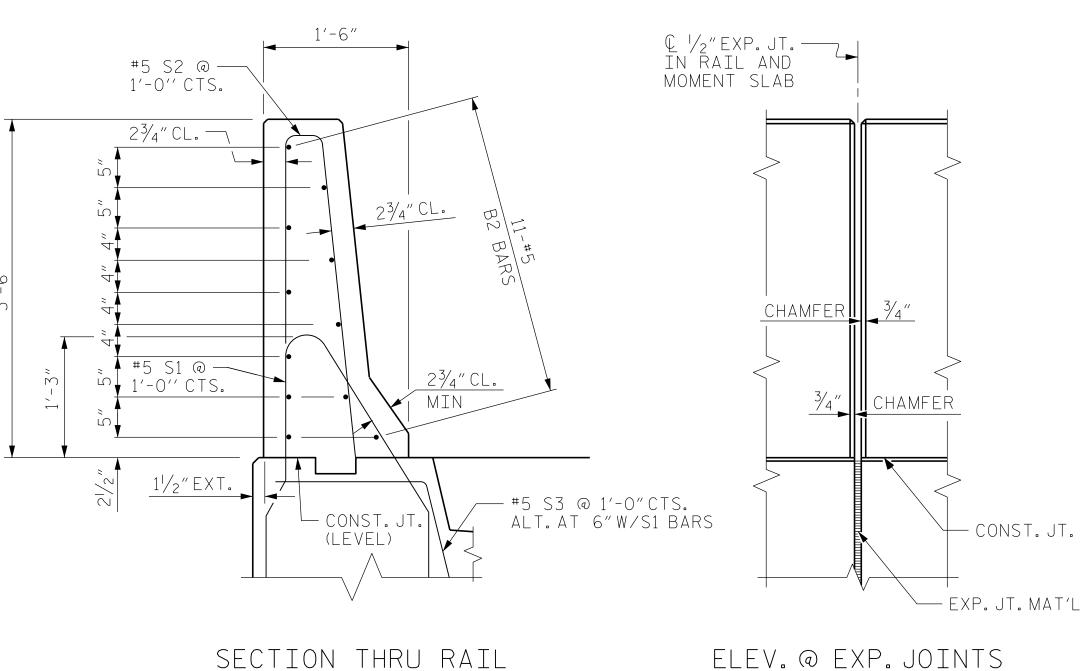

GROOVED CONTRACTION JOINTS, 1/2"IN DEPTH, SHALL BE TOOLED IN ALL EXPOSED SURFACES OF THE BARRIER RAIL AND IN ACCORDANCE WITH ARTICLE 825-10(B) OF THE STANDARD SPECIFICATIONS. A CONTRACTION JOINT SHALL BE LOCATED AT EACH THIRD POINT BETWEEN BARRIER RAIL EXPANSION JOINTS. ONLY ONE CONTRACTION JOINT IS REQUIRED AT MID-POINT OF BARRIER RAIL SEGMENTS LESS THAN 20' IN

ALL REINFORCING STEEL IN THE BARRIER RAIL SHALL BE EPOXY COATED.

IF EXISTING OR FUTURE OBSTRUCTIONS SUCH AS FOUNDATIONS, BARRIERS, PIPES, INLETS OR UTILITIES WILL INTERFERE WITH CONCRETE BARRIER RAIL WITH MOMENT SLAB OR CONCRETE FACING FOR RETAINING WALL WILL BE THICKER THAN 8", CONCRETE BARRIER RAIL WITH MOMENT SLAB DETAILS SHALL BE REVISED AND SUBMITTED FOR APPROVAL.