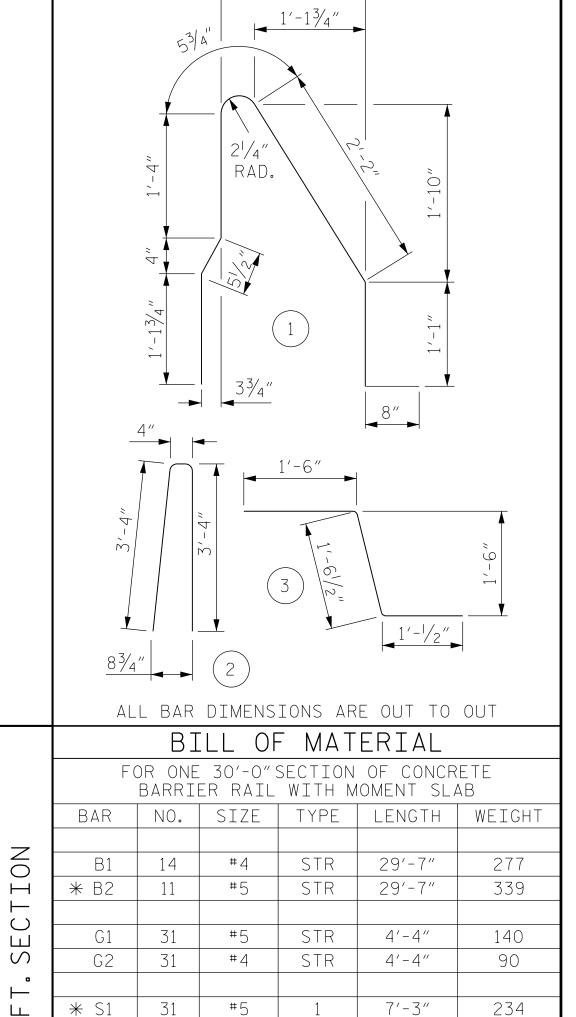

REINFORCING STEEL

REINFORCING STEEL

CLASS AA CONCRETE BARRIER RAIL

CLASS A CONCRETE

WITH MOMENT SLAB

CONCRETE BARRIER RAIL

S3 30

\* EPOXY COATED