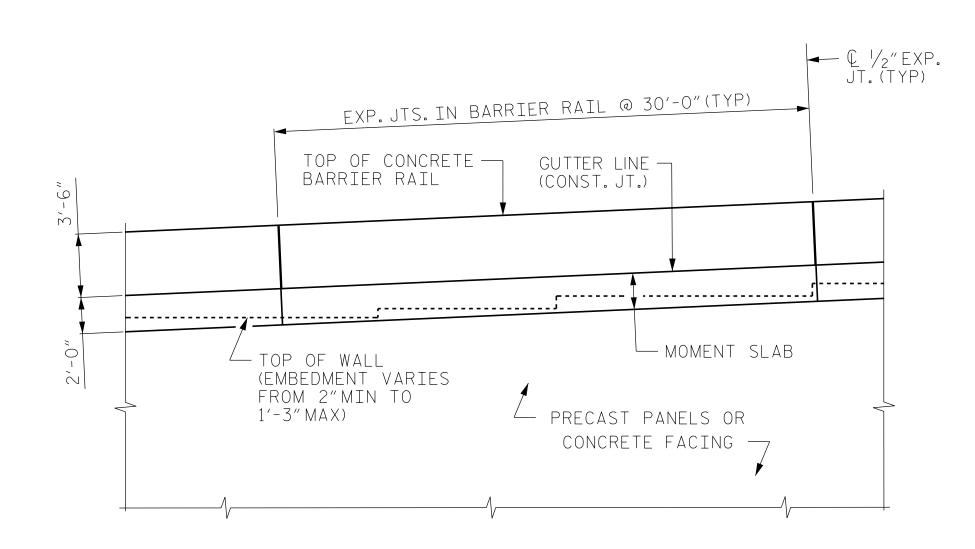

## NOTES:

FOR CONCRETE BARRIER RAIL WITH MOMENT SLAB, SEE CONCRETE BARRIER RAIL WITH MOMENT SLAB PROVISION.

CONCRETE BARRIER RAIL WITH MOMENT SLAB SHALL BE A MINIMUM OF 15' IN LENGTH.

EXPANSION JOINTS SHALL BE PLACED IN THE BARRIER RAIL AND MOMENT SLAB AT A MAXIMUM SPACING OF 30'.

GROOVED CONTRACTION JOINTS, 1/2"IN DEPTH, SHALL BE TOOLED IN ALL EXPOSED SURFACES OF THE BARRIER RAIL AND IN ACCORDANCE WITH ARTICLE 825-10(B) OF THE STANDARD SPECIFICATIONS. A CONTRACTION JOINT SHALL BE LOCATED AT EACH THIRD POINT BETWEEN BARRIER RAIL EXPANSION JOINTS. ONLY ONE CONTRACTION JOINT IS REQUIRED AT MID-POINT OF BARRIER RAIL SEGMENTS LESS THAN 20' IN

MOMENT SLAB