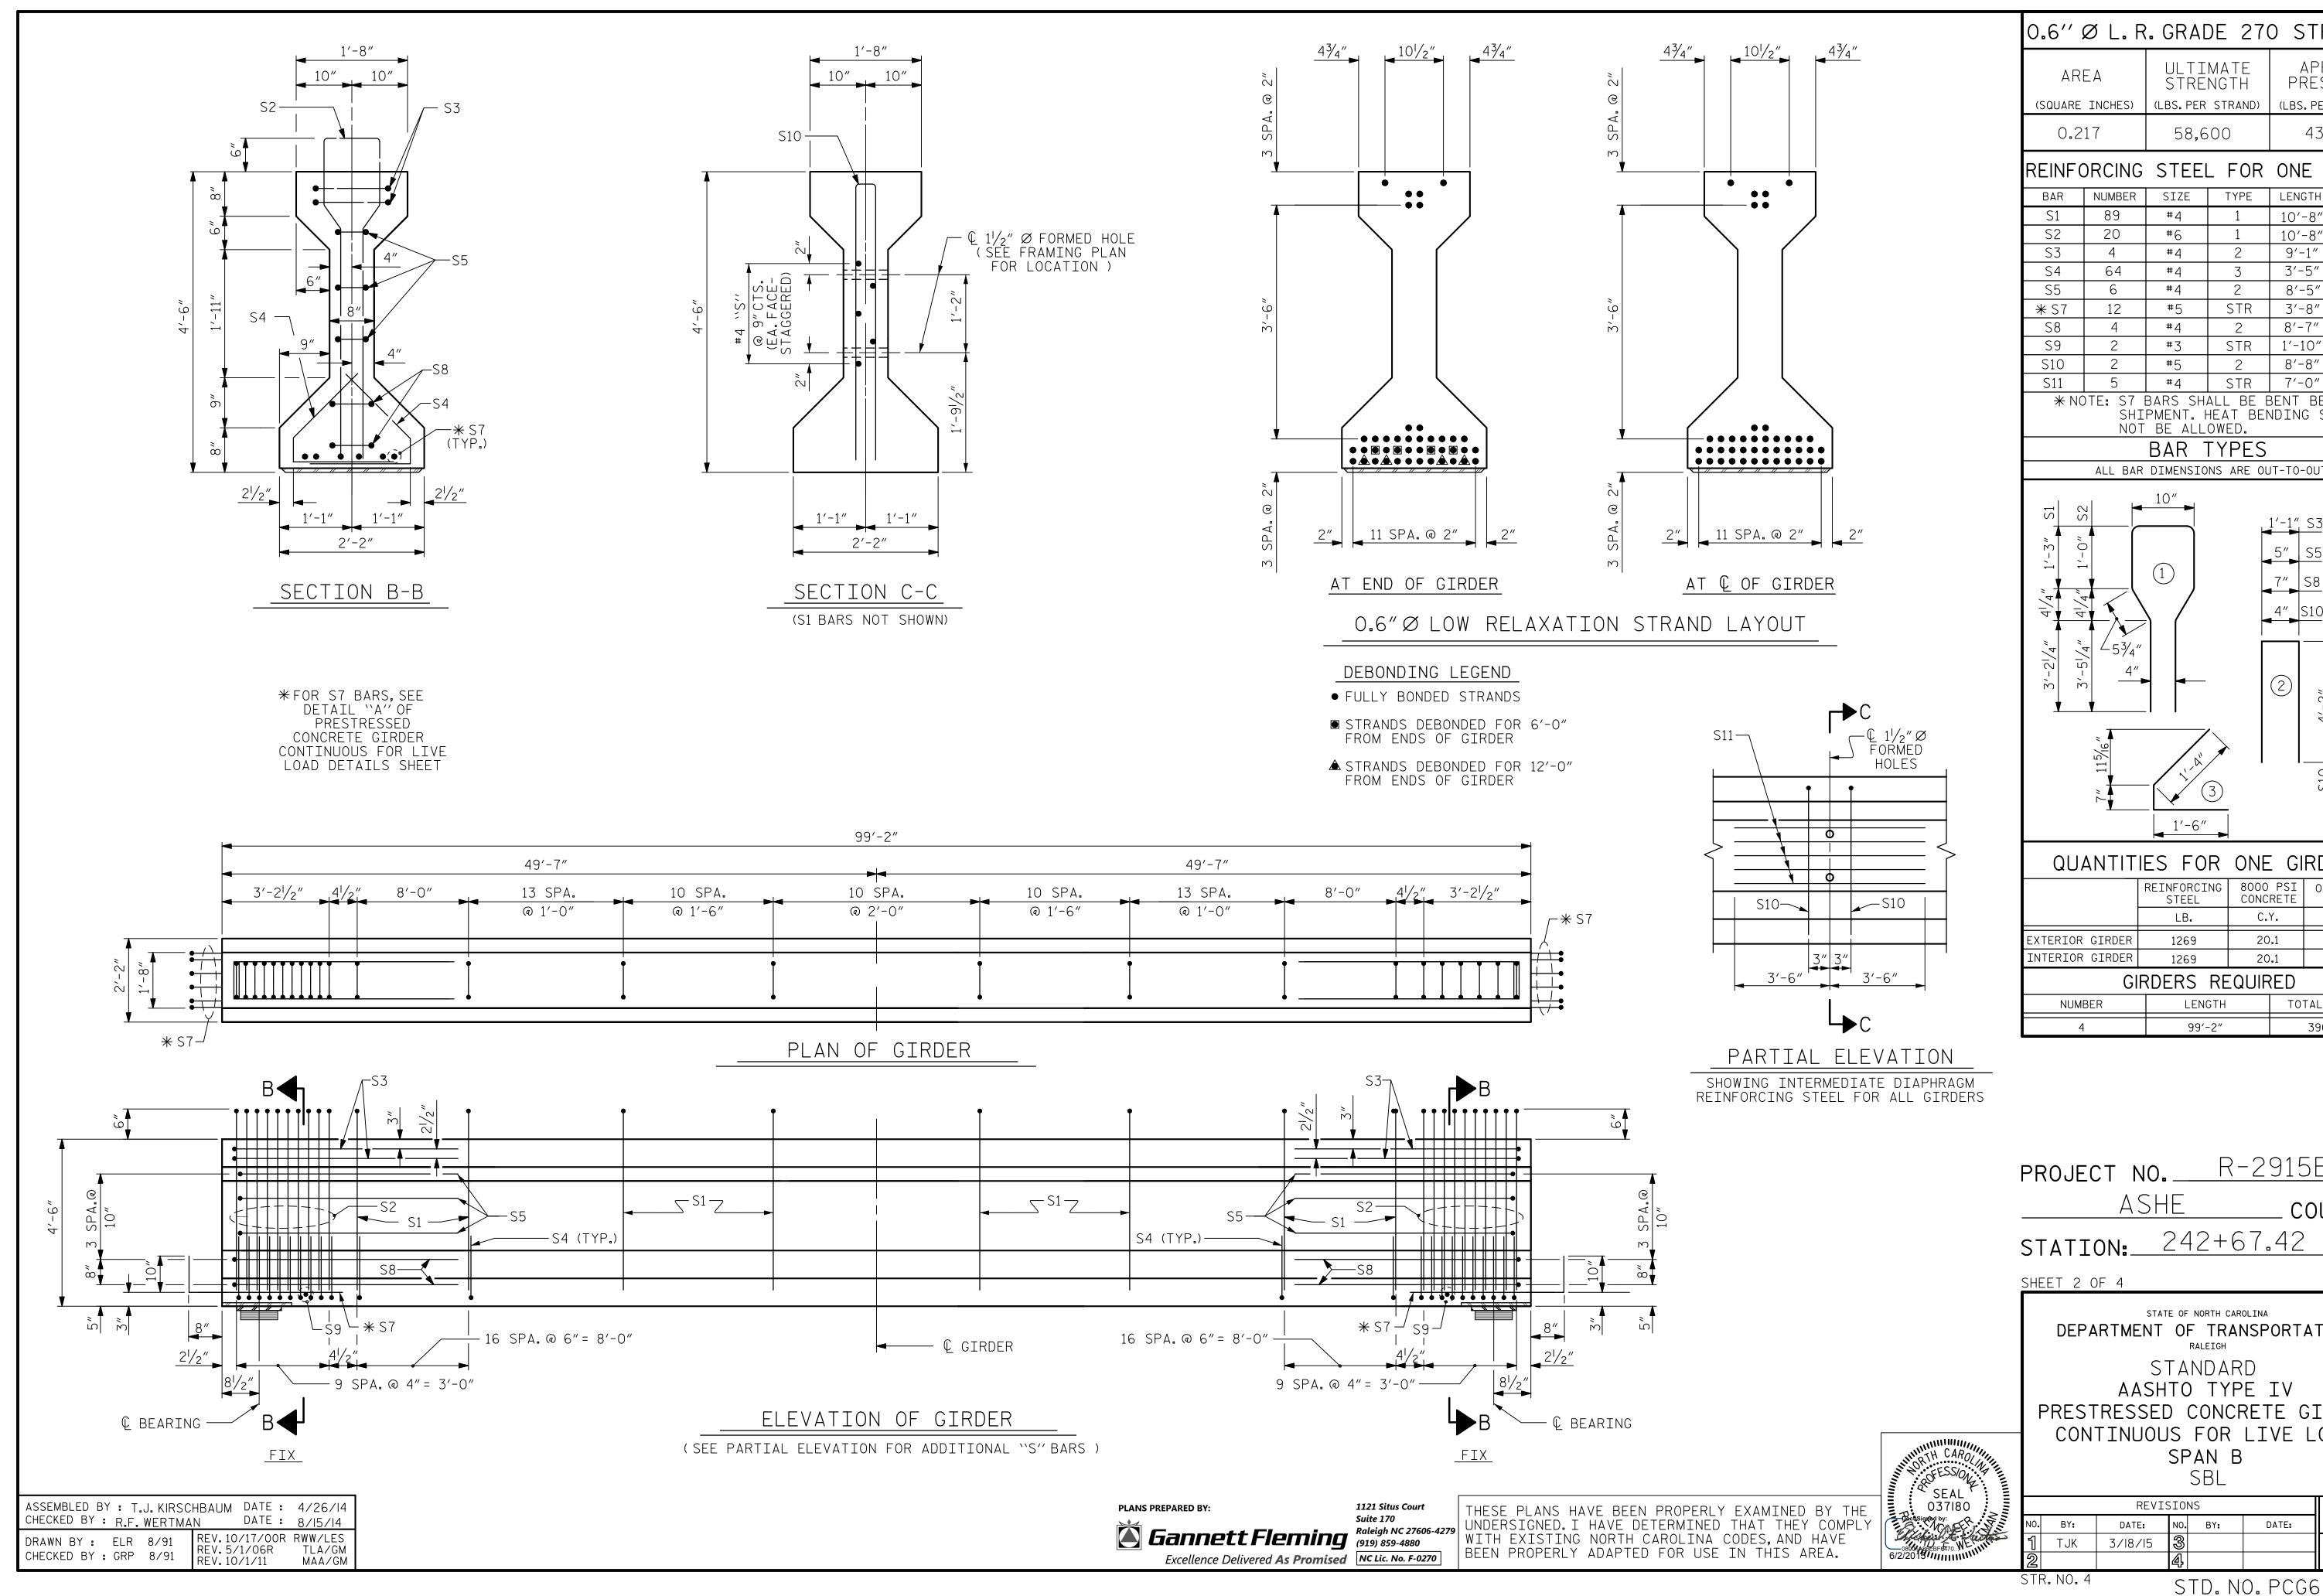

0.6" Ø L.R.GRADE 270 STRANDS PRESTRESS (LBS. PER STRAND 43,950 REINFORCING STEEL FOR ONE GIRDER TYPE | LENGTH | WEIGH 10'-8" | 634 10'-8" 320 9'-1" 24 3′-5″ 8′-5″ 3′-8″ 8′-7″ 23 1'-10" 8′-8″ 7′-0″ \* NOTE: S7 BARS SHALL BE BENT BEFORE SHIPMENT. HEAT BENDING SHALL ALL BAR DIMENSIONS ARE OUT-TO-OUT 4" S10 -5″ 4′-S10 QUANTITIES FOR ONE GIRDER REINFORCING 8000 PSI 0.6"Ø L.R. STEEL CONCRETE STRANDS C.Y. No. 20.1 42 20.1 42 GIRDERS REQUIRED TOTAL LENGTH 396′-8″ PROJECT NO. R-2915B COUNTY 242+67.42 -L-DEPARTMENT OF TRANSPORTATION AASHTO TYPE IV PRESTRESSED CONCRETE GIRDER CONTINUOUS FOR LIVE LOAD SHEET NO. S04-15