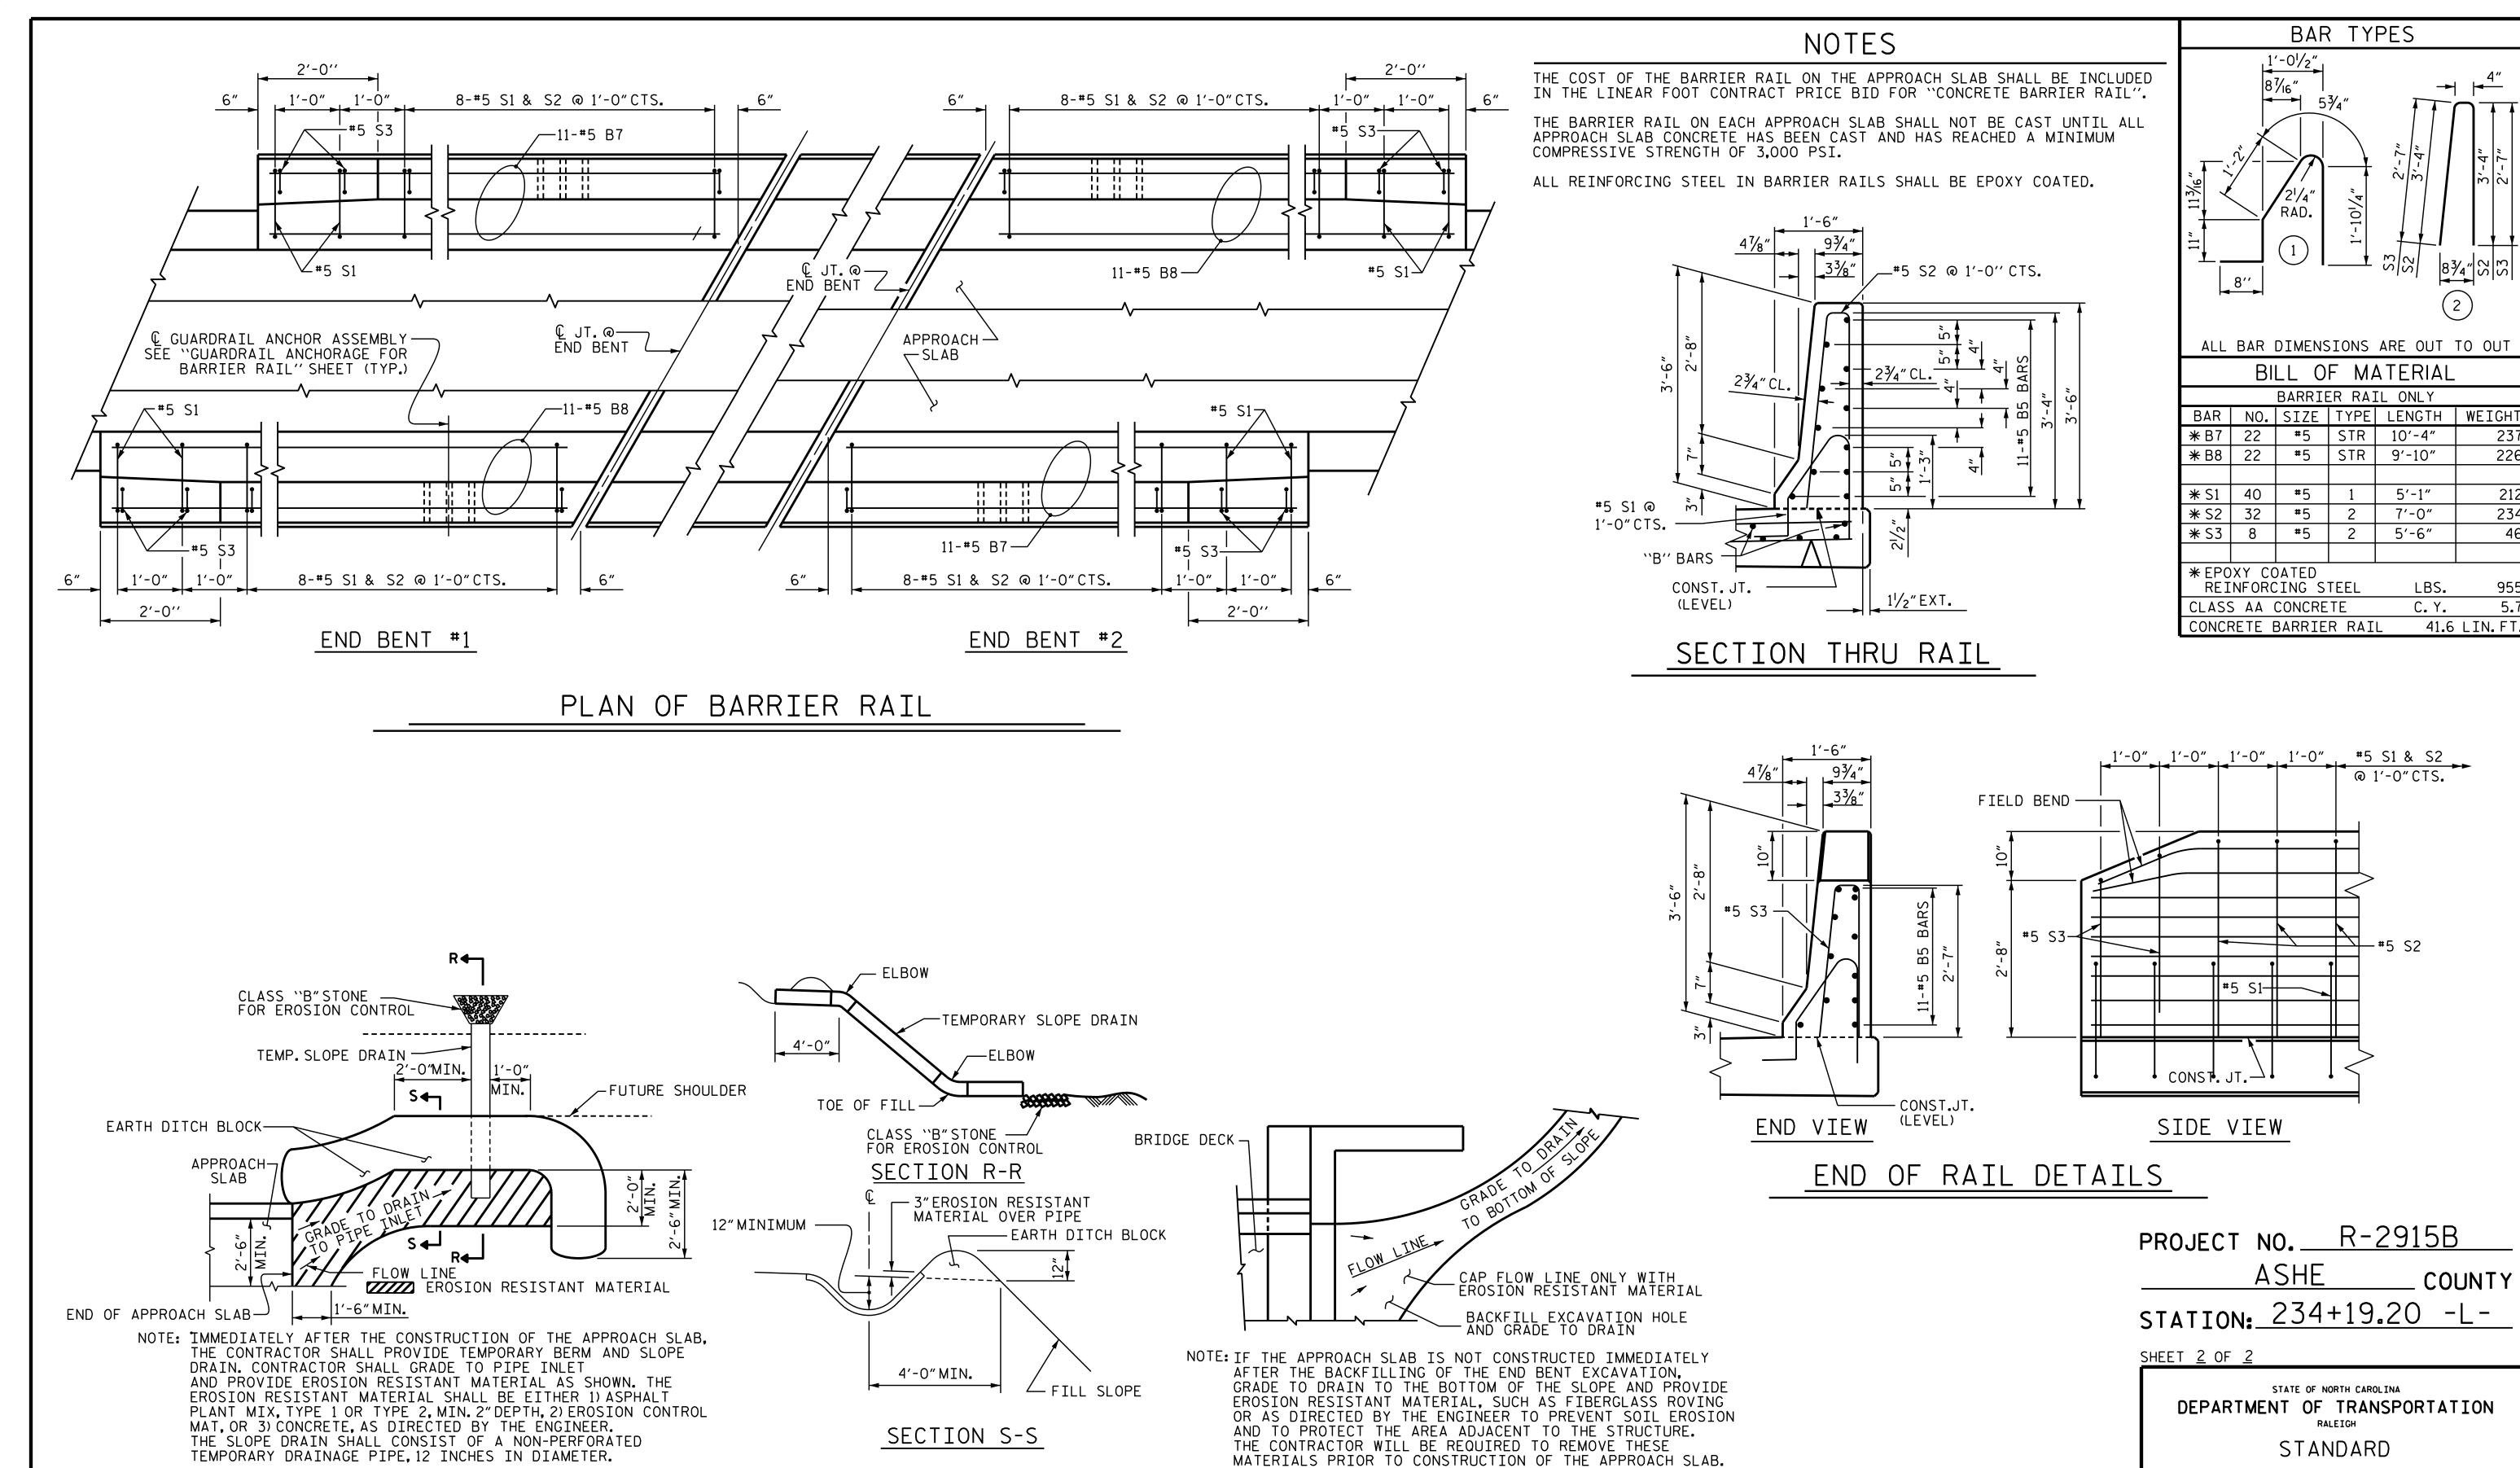

PLAN VIEW

DATE : 09/05/14

ASSEMBLED BY: T.J. KIRSCHBAUM DATE: 09/05/14

DRAWN BY: FCJ 11/88 REV. 5/7/03 RWW/JTE REV. 5/1/06RRR MAA/KMM REV. 10/1/11 MAA/GM

CHECKED BY : R.F. WERTMAN

TEMPORARY BERM AND SLOPE DRAIN DETAILS

(TO BE USED WHEN SHOULDER BERM GUTTER IS REQUIRED)

**PLANS PREPARED BY:** 

TEMPORARY DRAINAGE DETAIL

**Gannett Fleming** Raleigh NC 2760 (919) 859-4880

Excellence Delivered As Promised NC Lic. No. F-0270

1121 Situs Court

Suite 170

NO. BY: S03-30 DATE: DATE: BY: SHEETS 30

BRIDGE APPROACH

SLAB DETAILS

NBL

REVISIONS

\* \*\* GESSION:

THESE PLANS HAVE BEEN PROPERLY EXAMINED BY THE UNDERSIGNED. I HAVE DETERMINED THAT THEY COMPLY

WITH EXISTING NORTH CAROLINA CODES, AND HAVE BEEN PROPERLY ADAPTED FOR USE IN THIS AREA.

SEAL \* 037180

Ossoi Merses 6470.

STD. NO. BAS4(SHT 3b)

SHEET NO.

226

212

234