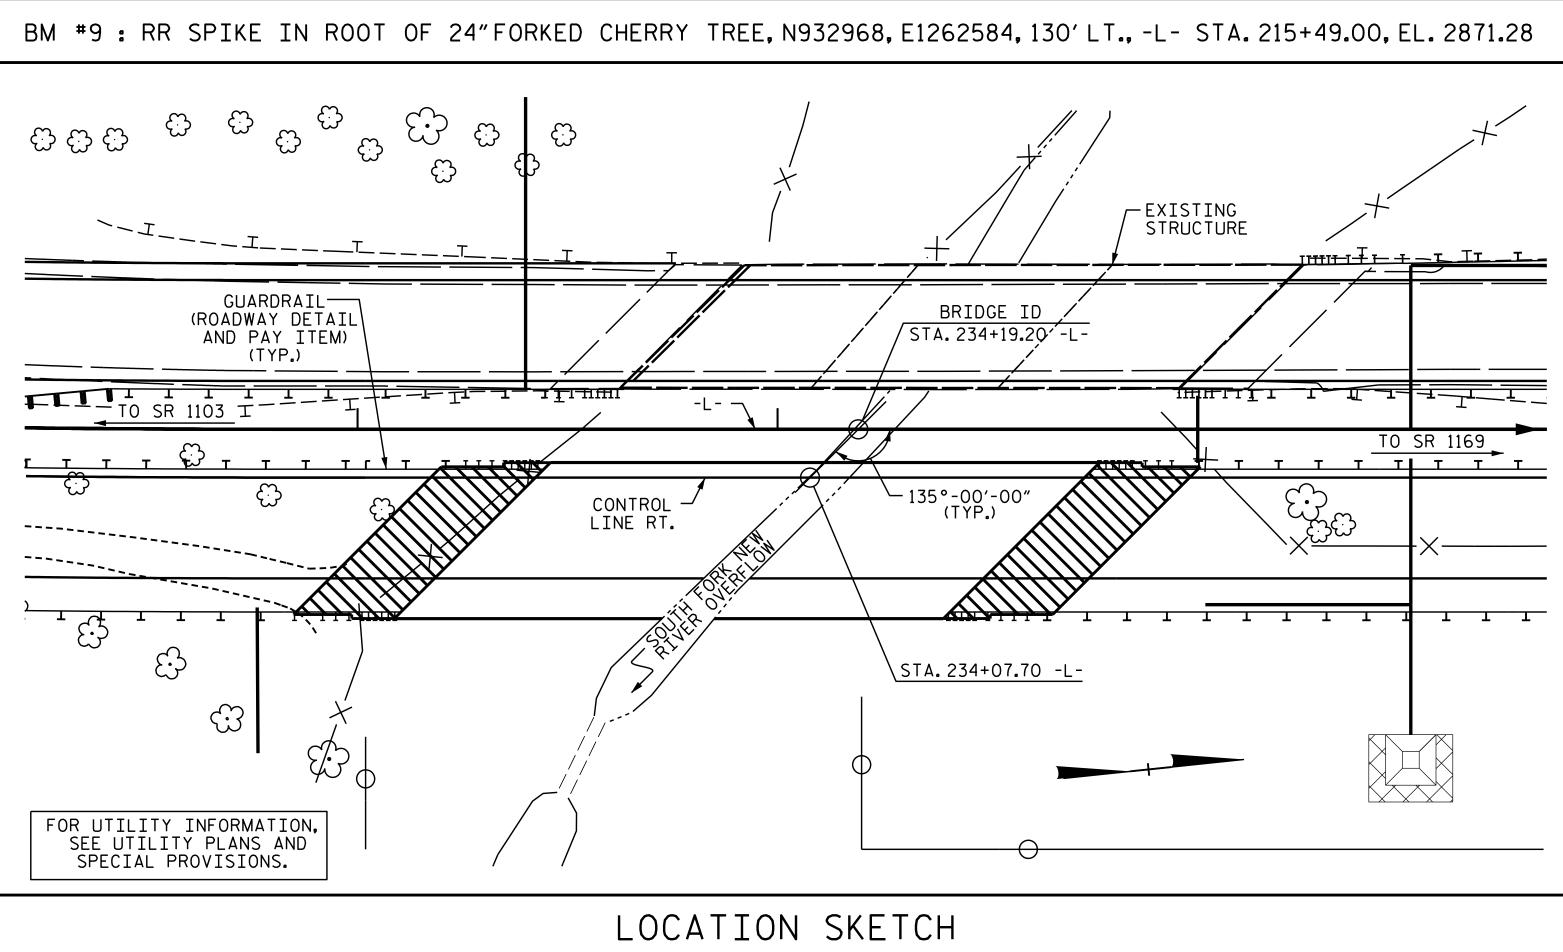

THE MATERIAL SHOWN IN THE CROSS-HATCHED AREA SHALL BE EXCAVATED FOR A DISTANCE OF 21 FT.LEFT AND 9 FT.RIGHT OF BRIDGE WORK LINE AT END BENT 1 AS DIRECTED BY THE ENGINEER. THIS WORK WILL BE PAID AT THE CONTRACT LUMP SUM PRICE FOR UNCLASSIFIED STRUCTURE EXCAVATION. SEE SECTION 412 OF THE STANDARD SPECIFICATIONS.

THIS STRUCTURE HAS BEEN DESIGNED IN ACCORDANCE WITH "HEC 18 EVALUATING SCOUR AT BRIDGES".

FOR EROSION CONTROL MEASURES, SEE EROSION CONTROL PLANS.

|                                                                                                                                                                                                                                                                                                                                                                                                                                                                                                                                                                                                                                                                                                                                                                                                                                                                                                                                                                                                                                                                                                                                                                                                                                                                                                                                                                                                                                                                                                                                                                                                                                                                                                                                                                                                                                                                                                                                                                                                                                                                                                                                | PROJE             | CT NO.<br>ASH      |                   | -2915 <br>ი | B                     |  |  |  |
|--------------------------------------------------------------------------------------------------------------------------------------------------------------------------------------------------------------------------------------------------------------------------------------------------------------------------------------------------------------------------------------------------------------------------------------------------------------------------------------------------------------------------------------------------------------------------------------------------------------------------------------------------------------------------------------------------------------------------------------------------------------------------------------------------------------------------------------------------------------------------------------------------------------------------------------------------------------------------------------------------------------------------------------------------------------------------------------------------------------------------------------------------------------------------------------------------------------------------------------------------------------------------------------------------------------------------------------------------------------------------------------------------------------------------------------------------------------------------------------------------------------------------------------------------------------------------------------------------------------------------------------------------------------------------------------------------------------------------------------------------------------------------------------------------------------------------------------------------------------------------------------------------------------------------------------------------------------------------------------------------------------------------------------------------------------------------------------------------------------------------------|-------------------|--------------------|-------------------|-------------|-----------------------|--|--|--|
| STATION: 234+19.20 -1                                                                                                                                                                                                                                                                                                                                                                                                                                                                                                                                                                                                                                                                                                                                                                                                                                                                                                                                                                                                                                                                                                                                                                                                                                                                                                                                                                                                                                                                                                                                                                                                                                                                                                                                                                                                                                                                                                                                                                                                                                                                                                          |                   |                    |                   |             |                       |  |  |  |
| SHEET 3 OF 3<br>STATE OF NORTH CAROLINA<br>DEPARTMENT OF TRANSPORTATIO<br>RALEIGH<br>GENERAL DRAWING<br>BRIDGE OVER SOUTH<br>FORK NEW RIVER OVERFLOW<br>ON US 221 BETWEEN<br>SR 1103 AND SR 1169<br>NBI                                                                                                                                                                                                                                                                                                                                                                                                                                                                                                                                                                                                                                                                                                                                                                                                                                                                                                                                                                                                                                                                                                                                                                                                                                                                                                                                                                                                                                                                                                                                                                                                                                                                                                                                                                                                                                                                                                                        |                   |                    |                   |             |                       |  |  |  |
| ACTION OF THE CAROL NOT THE CA |                   | SHEET NO.<br>SO3-3 |                   |             |                       |  |  |  |
| 08901A66686470<br>2/20/2013                                                                                                                                                                                                                                                                                                                                                                                                                                                                                                                                                                                                                                                                                                                                                                                                                                                                                                                                                                                                                                                                                                                                                                                                                                                                                                                                                                                                                                                                                                                                                                                                                                                                                                                                                                                                                                                                                                                                                                                                                                                                                                    | NO. BY:<br>1<br>2 | DATE:              | NO. ВҮ:<br>З<br>4 | DATE:       | TOTAL<br>SHEETS<br>30 |  |  |  |