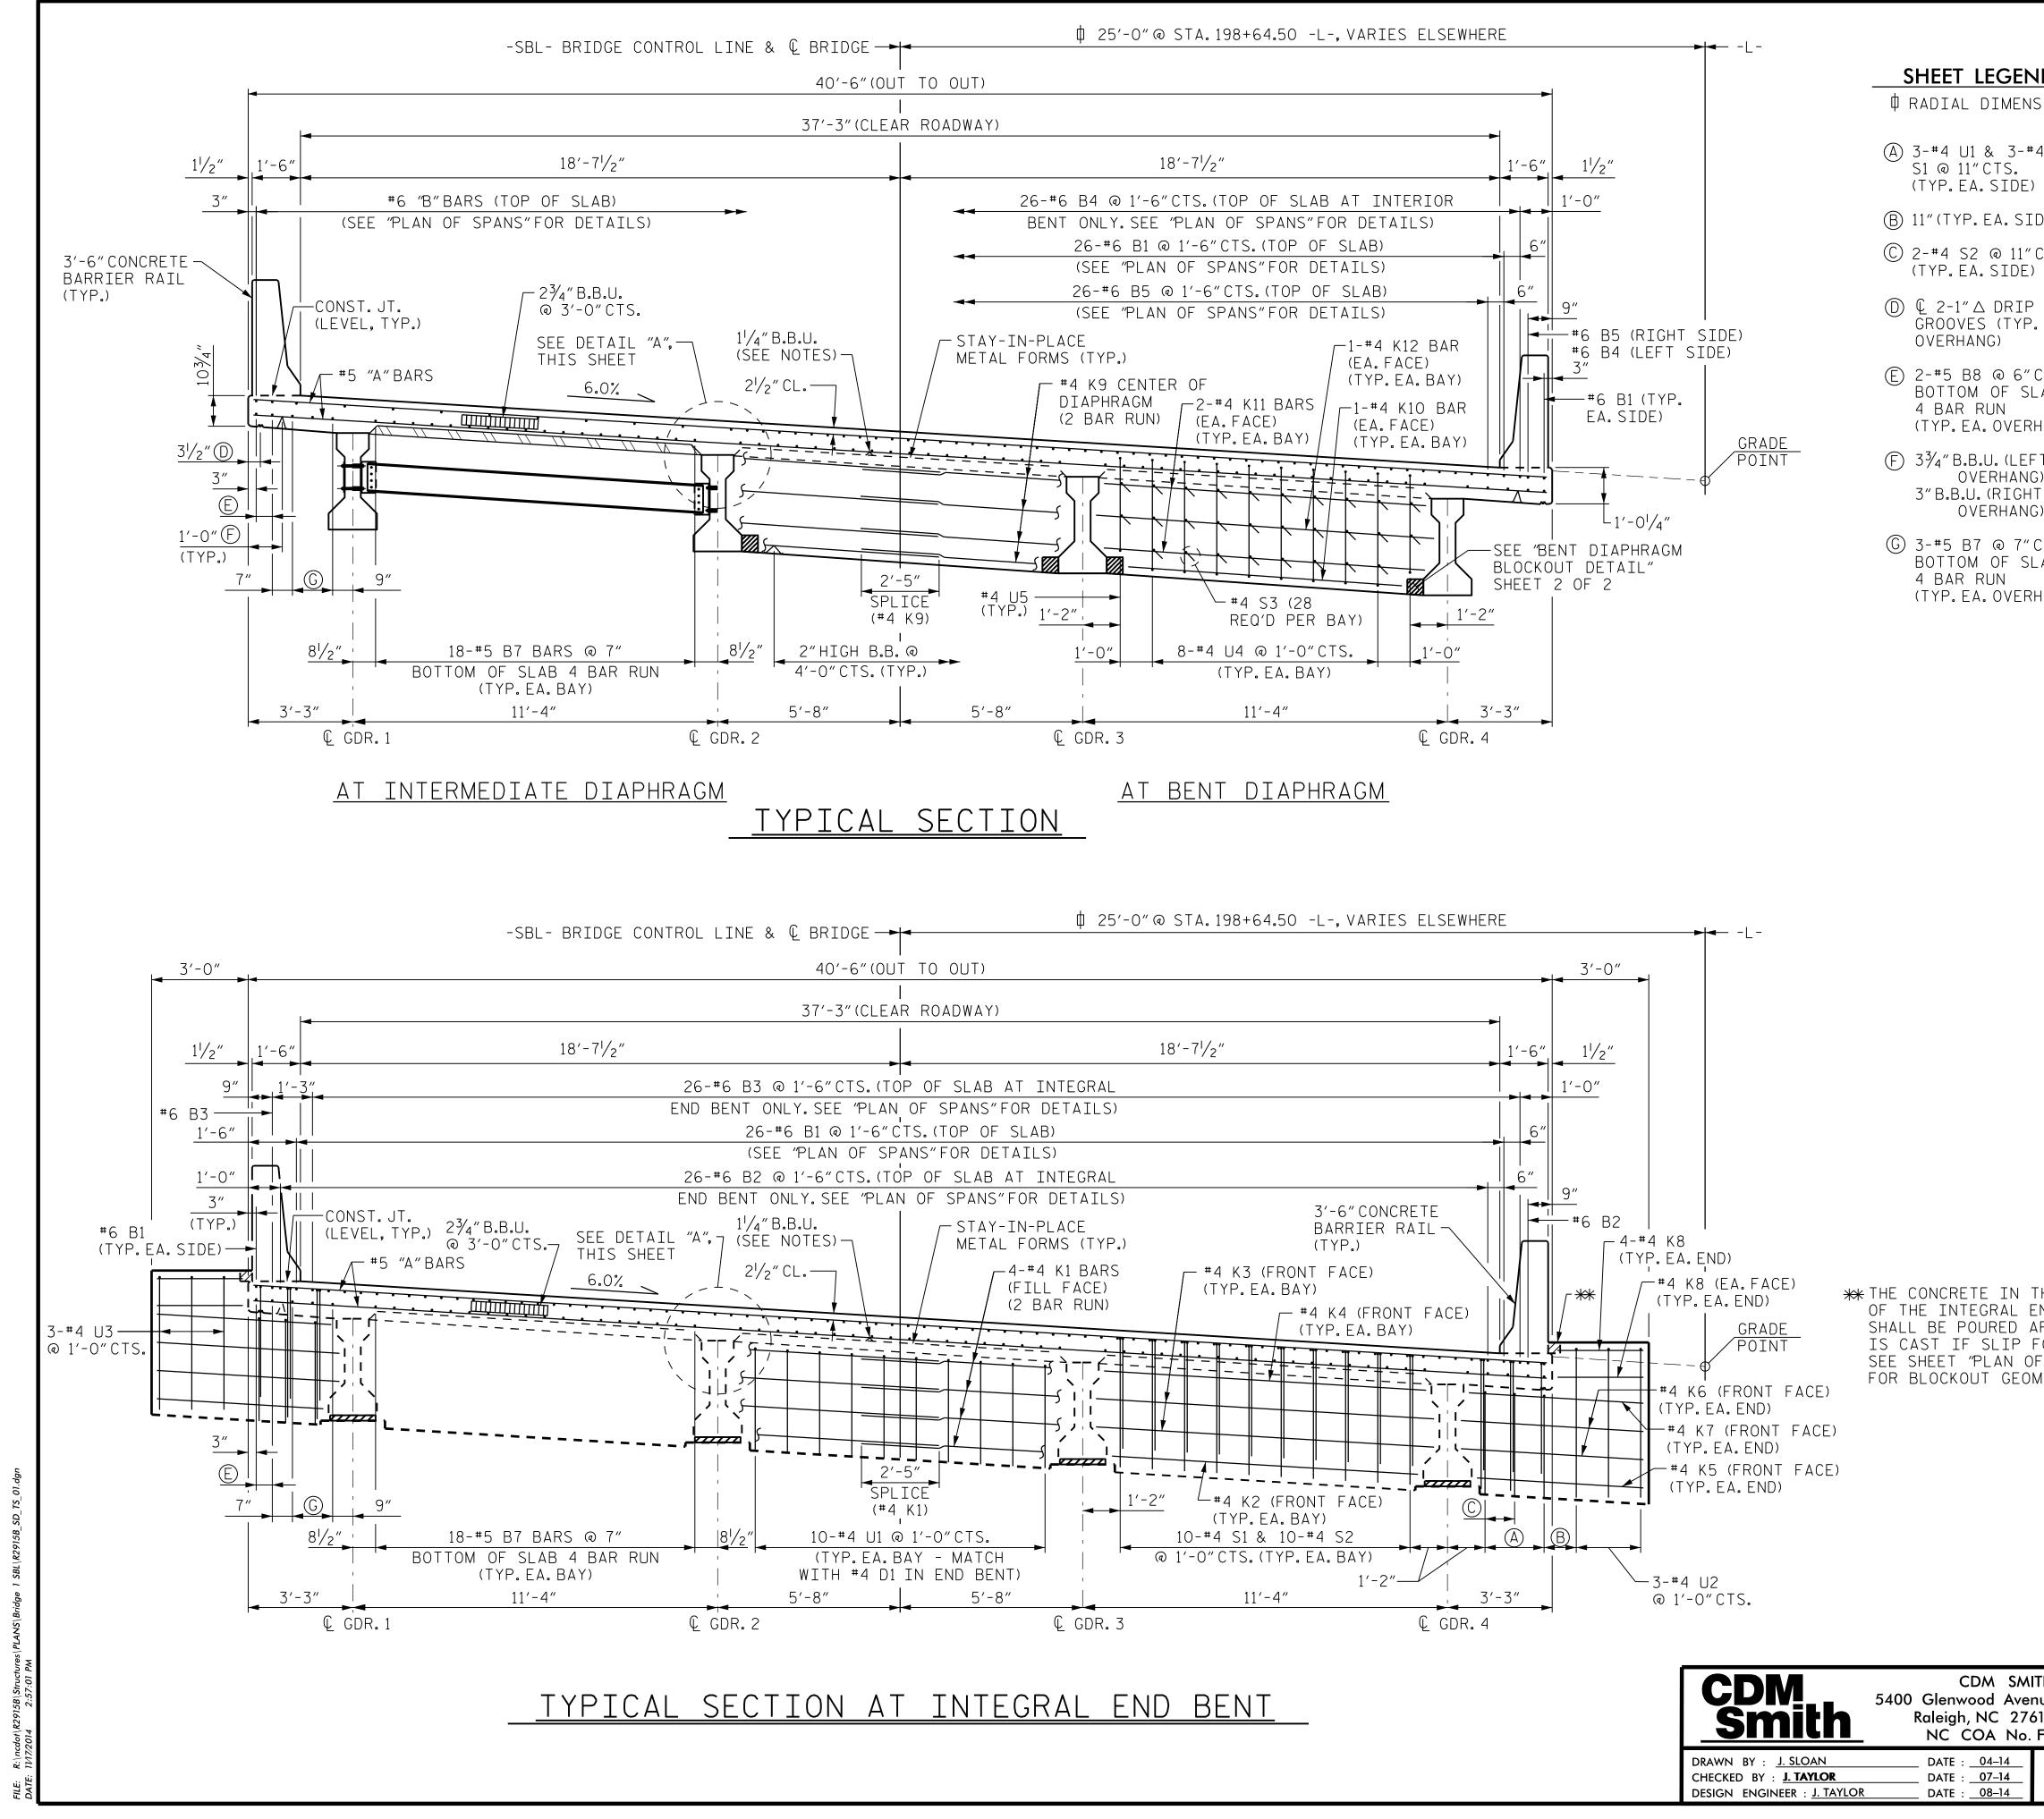

+

-

| ٩D                                                        |                                                       | NOTES                                                                                                                                                                                                                |
|-----------------------------------------------------------|-------------------------------------------------------|----------------------------------------------------------------------------------------------------------------------------------------------------------------------------------------------------------------------|
| SION<br>4                                                 | ATOP THE M<br>BOTTOM MAT<br>PROVIDE COI               | A HIGH BEAM BOLSTERS UPPER AT 4'-O"CTS.<br>ETAL STAY-IN-PLACE FORMS TO SUPPORT THE<br>OF "A"BARS. WHEN USING REMOVABLE FORMS,<br>NTINUOUS HIGH CHAIRS FOR METAL DECK (CHCM)<br>S.WITH A HEIGHT TO SUPPORT THE BOTTOM |
| )<br>(DE)                                                 | MAT OF "A" E                                          | BARS A CLEAR DISTANCE OF 2 <sup>1</sup> / <sub>2</sub> " ABOVE THE<br>REMOVABLE FORM.                                                                                                                                |
| CTS.                                                      | NECESSARY,                                            | AL STEEL MAY BE SHIFTED SLIGHTLY,AS<br>TO AVOID INTERFERENCE WITH STIRRUPS<br>SSED CONCRETE GIRDERS.                                                                                                                 |
| ЕА.                                                       | PREVIOUSLY<br>HAVE ATTAII                             | CAST CONCRETE IN A CONTINUOUS UNIT SHALL<br>NED A MINIMUM COMPRESSIVE STRENGTH OF<br>BEFORE ADDITIONAL CONCRETE IS CAST IN                                                                                           |
| CTS.<br>LAB                                               | THE UNIT.                                             | IL IN A CONTINUOUS UNIT SHALL NOT BE CAST                                                                                                                                                                            |
| HANG)                                                     | UNTIL ALL S<br>AND HAS REA                            | SLAB CONCRETE IN THAT UNIT HAS BEEN CAST<br>ACHED A MINIMUM COMPRESSIVE STRENGTH OF                                                                                                                                  |
| - Т<br>С)<br>Т                                            | 3,000 PSI.                                            |                                                                                                                                                                                                                      |
| G)<br>CTS.                                                |                                                       |                                                                                                                                                                                                                      |
| LAB<br>HANG)                                              |                                                       |                                                                                                                                                                                                                      |
|                                                           |                                                       |                                                                                                                                                                                                                      |
|                                                           | <u>11<sup>1</sup>/2</u> " TOP OF SLA<br>PREST.CONC.GD |                                                                                                                                                                                                                      |
|                                                           | 91/2″TOP OF SLAB                                      | то                                                                                                                                                                                                                   |
| Τ(                                                        | DP OF S.I.P.FORMS @                                   | © BRG.                                                                                                                                                                                                               |
|                                                           | © GDR.                                                | 2" BUILD-UP                                                                                                                                                                                                          |
|                                                           |                                                       | AT Q BRG.                                                                                                                                                                                                            |
|                                                           |                                                       |                                                                                                                                                                                                                      |
|                                                           |                                                       |                                                                                                                                                                                                                      |
|                                                           |                                                       | STAY-IN-PLACE<br>METAL FORMS (TYP.)                                                                                                                                                                                  |
|                                                           |                                                       |                                                                                                                                                                                                                      |
|                                                           | <u>Detail</u>                                         | <u> </u>                                                                                                                                                                                                             |
|                                                           |                                                       |                                                                                                                                                                                                                      |
|                                                           |                                                       |                                                                                                                                                                                                                      |
| THE HATCHED A                                             | PHRAGM                                                |                                                                                                                                                                                                                      |
| AFTER THE BARRIER<br>FORMING IS USED.<br>DF SPAN DETAILS" |                                                       | PROJECT NO. R-2915B                                                                                                                                                                                                  |
| METRY.(TYP.E/                                             | A. SIDE)                                              | ASHE COUNTY                                                                                                                                                                                                          |
|                                                           |                                                       | <b>STATION:</b> 198+64.50 -L-                                                                                                                                                                                        |
|                                                           |                                                       | STATE OF NORTH CAROLINA                                                                                                                                                                                              |
|                                                           |                                                       | DEPARTMENT OF TRANSPORTATION<br>RALEIGH                                                                                                                                                                              |
| 1                                                         |                                                       | SUPERSTRUCTURE                                                                                                                                                                                                       |
|                                                           | SEAL<br>33698                                         | TYPICAL SECTION                                                                                                                                                                                                      |
| ITH<br>nue, Suite 400<br>612–3228                         | S E AL<br>33698                                       | (SBL)                                                                                                                                                                                                                |
| F–1255<br>DWG. No.                                        | B. TANIT                                              | REVISIONS SHEET No.   No. BY: DATE: No. BY: DATE: SO1-6   1 3 TOTAL                                                                                                                                                  |
|                                                           |                                                       | 1 3 TOTAL<br>SHEETS<br>34   2 4 34                                                                                                                                                                                   |