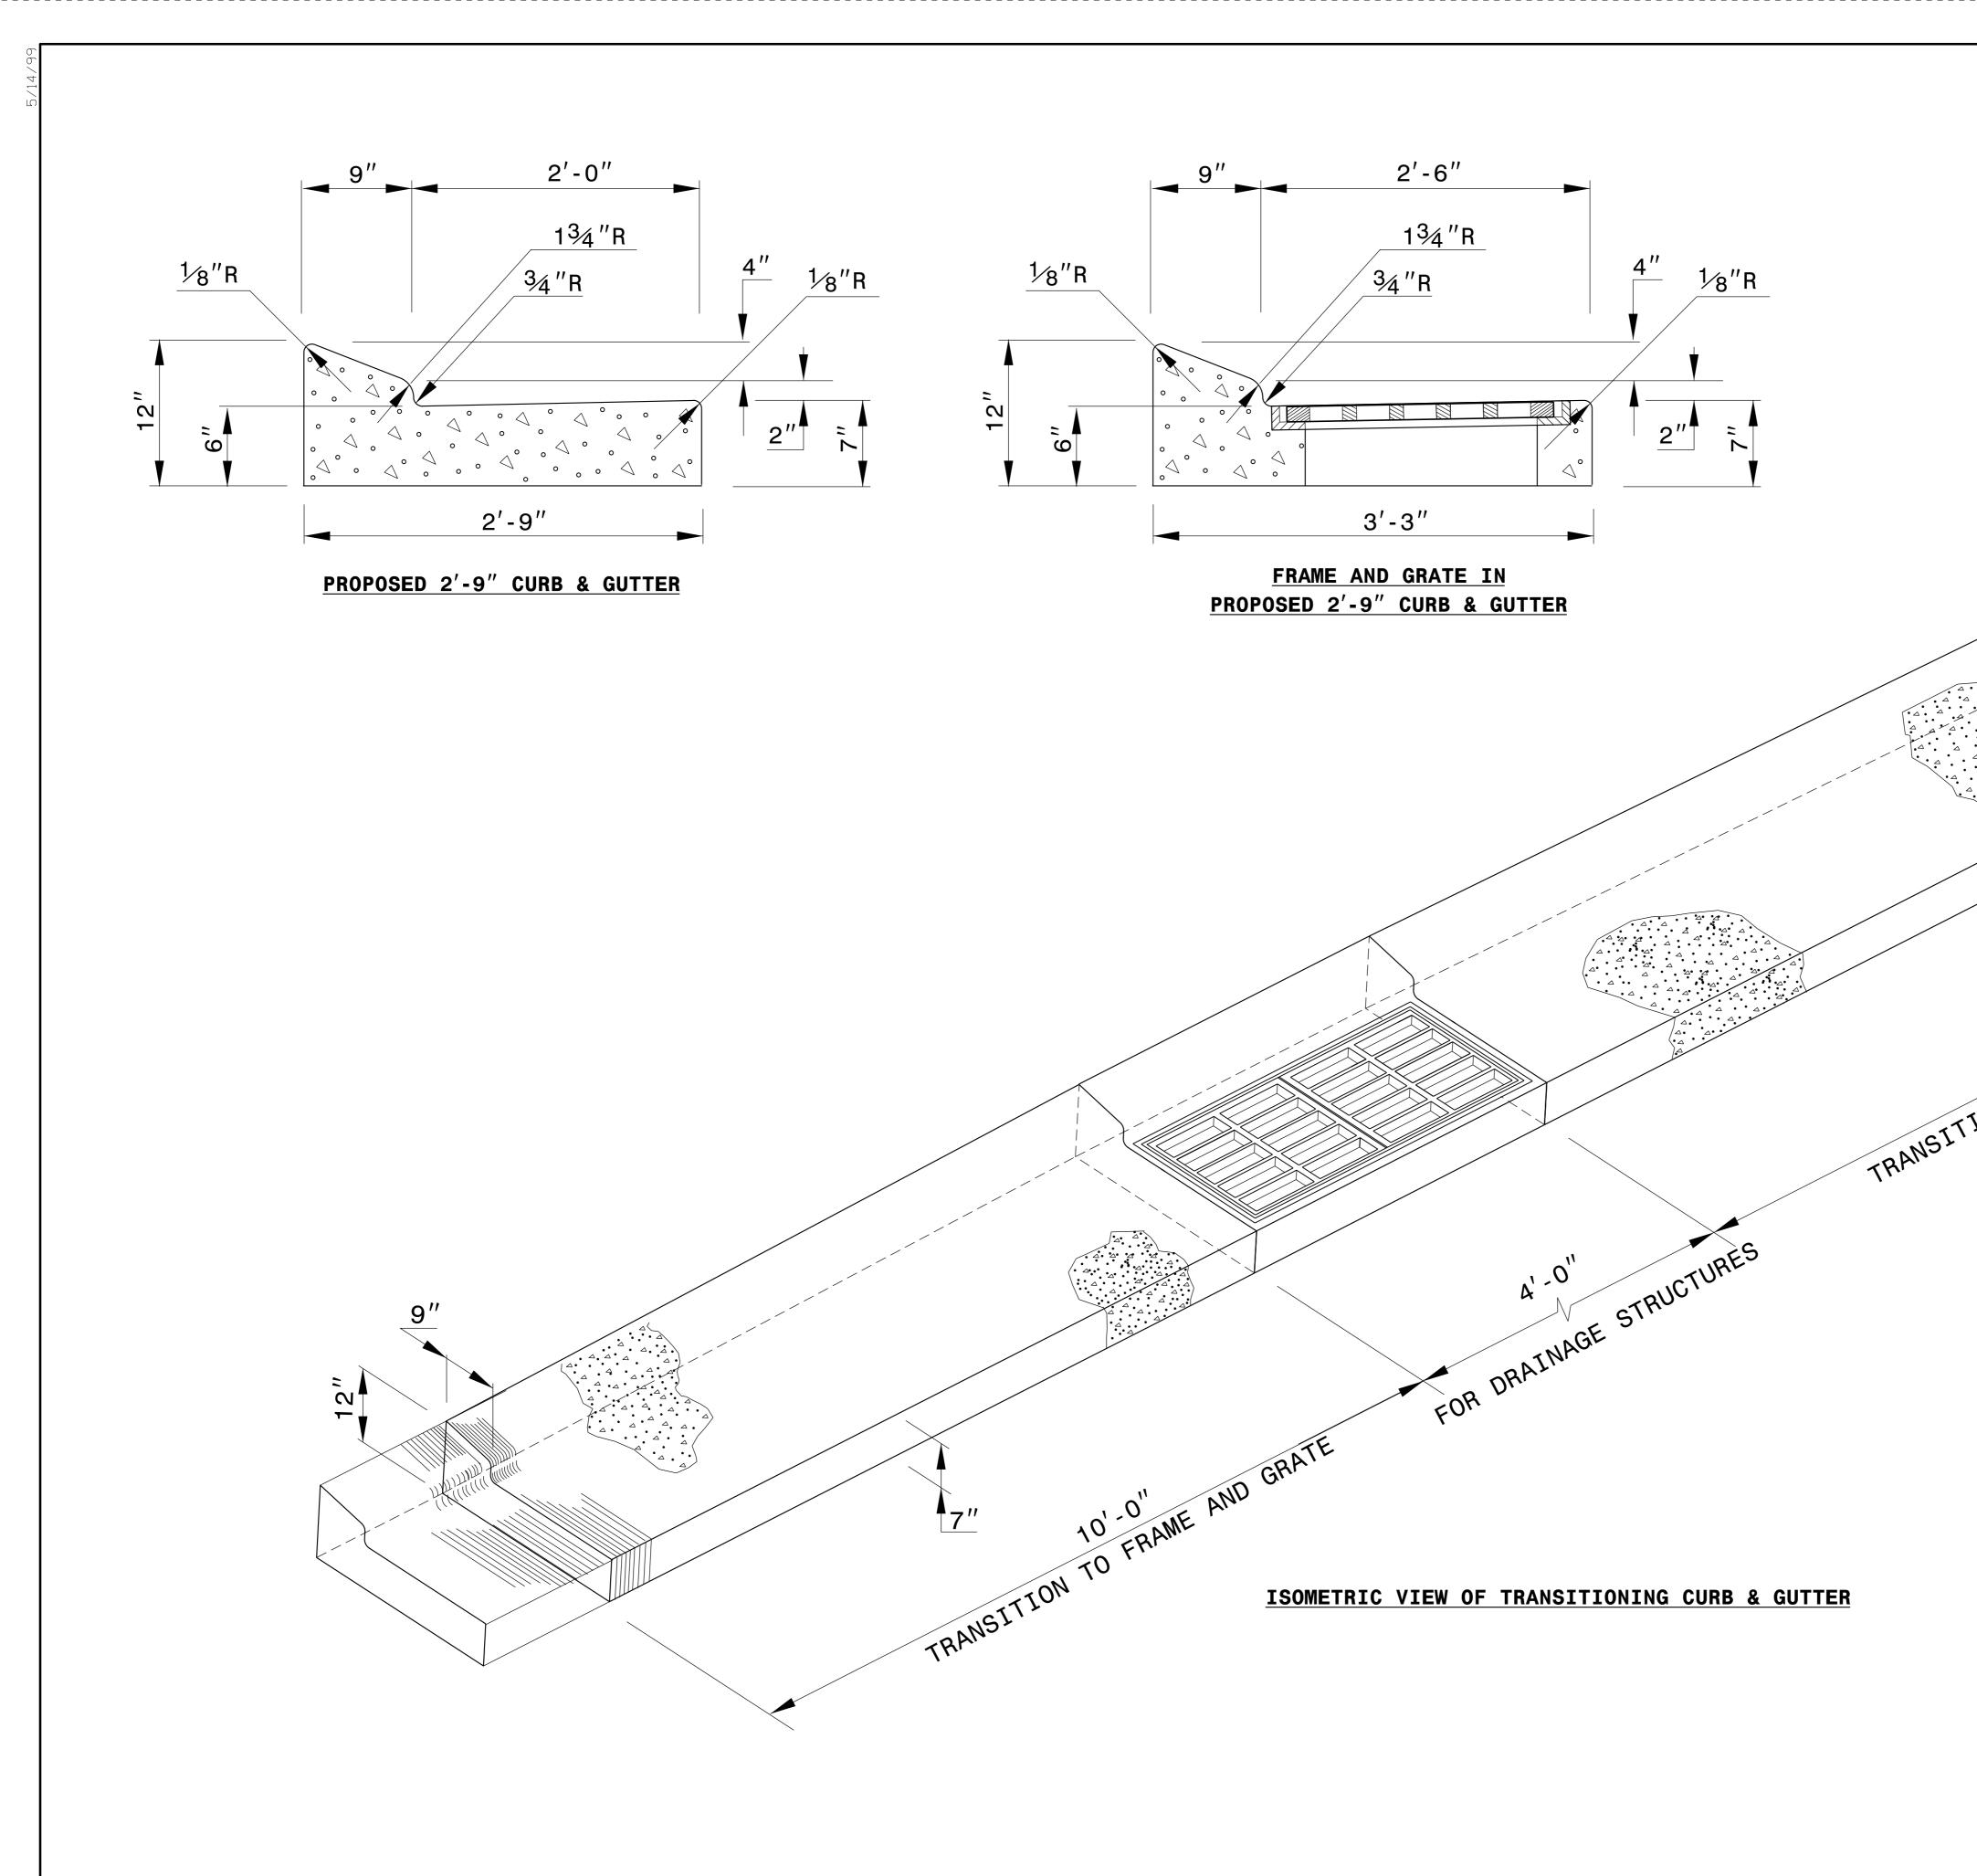

.

|                                        | PROJECT REFERENCE NO.<br>R-2915B                                                                  | SHEET NO.<br>2C–3 |
|----------------------------------------|---------------------------------------------------------------------------------------------------|-------------------|
|                                        |                                                                                                   |                   |
|                                        |                                                                                                   |                   |
|                                        |                                                                                                   |                   |
|                                        |                                                                                                   |                   |
|                                        |                                                                                                   |                   |
|                                        |                                                                                                   |                   |
|                                        |                                                                                                   |                   |
|                                        |                                                                                                   |                   |
|                                        |                                                                                                   |                   |
|                                        |                                                                                                   |                   |
| 9″                                     |                                                                                                   |                   |
|                                        |                                                                                                   |                   |
|                                        |                                                                                                   |                   |
|                                        |                                                                                                   |                   |
|                                        |                                                                                                   |                   |
|                                        |                                                                                                   |                   |
|                                        |                                                                                                   |                   |
|                                        |                                                                                                   |                   |
|                                        |                                                                                                   |                   |
|                                        |                                                                                                   |                   |
|                                        |                                                                                                   |                   |
|                                        |                                                                                                   |                   |
| 10'-0" AND GRATE<br>TO FRAME AND ORATE |                                                                                                   |                   |
| " ND GRA.                              |                                                                                                   |                   |
| 10'-0 AME AN.                          |                                                                                                   |                   |
| TO FRY                                 |                                                                                                   |                   |
| TTION                                  |                                                                                                   |                   |
| ⊃ <i>*</i>                             |                                                                                                   |                   |
|                                        |                                                                                                   |                   |
|                                        |                                                                                                   |                   |
|                                        |                                                                                                   |                   |
|                                        |                                                                                                   |                   |
|                                        |                                                                                                   |                   |
|                                        |                                                                                                   |                   |
|                                        | PRTH CAROL                                                                                        |                   |
|                                        | 7/14/2015<br>7/14/2015<br>7/14/2015<br>CAROL<br>OFESS/OV<br>SEAL<br>022966<br>NG INEF<br>S. HOWER |                   |
|                                        | THE NGINE F                                                                                       |                   |
|                                        | DocuSigned by:                                                                                    |                   |
|                                        | Joel Howerton<br>873F3D17DCDC45F                                                                  |                   |
|                                        |                                                                                                   |                   |
| C                                      | ONTRACT STANDARD<br>Development un                                                                | S AND<br>IT       |
| Office                                 | DEVELOPMENT UN<br>919-707-6950 FAX 9                                                              | 19-250-4119       |
|                                        | DETAIL OF 2'-9                                                                                    |                   |
| T0                                     | FRAME AND GR                                                                                      | ATE               |
|                                        | BY:DATI                                                                                           | = <u>-</u>        |
| CHECKED<br>FILE SPE                    | BY:DATI<br>C.:_kkempf/english/curb gutter                                                         | transition.dgn    |
|                                        |                                                                                                   |                   |